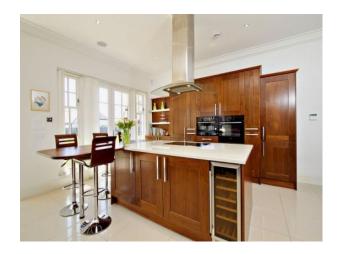

#### Interior

Property Features Include:

- This Stunning property is nestled amongst 500 acres of natural beauty
- Very close to a beautiful beach
- The property has been designed and finished to an extremely high standard
- Although this property has a traditional looking exterior, internally it is very contemporary
- The property itself sits on just under an acre of land with fully enclosed gardens with electric gates
- Plenty of parking with space for 10 cars
- 5 Reception rooms including a cinema room
- 5 Bedrooms
- The property boasts very bright and airy large rooms
- A South facing garden mainly laid to lawn
- There is also a large stone terrace on the first floor overlooking a golf course  $\mbox{\&nbsp};$