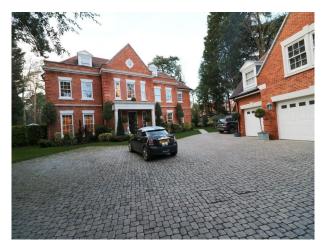

## **SE4452 Luxury Detached Home For Filming**

MOVED 2020 - Stylish large family home with swimming pool and home cinema for filming

## **Luxury Detached Home For Filming**

 $\mbox{MOVED}\ 2020$  - Stylish large family home with swimming pool and home cinema for filming

Location: Berkshire, United Kingdom

Within the M25: No

Categories: Detached & Executive Houses | Family Houses | Family Modern | Designer Contemporary

## **Features:**

| <b>Bathroom Types</b>                                                                                                                      | <b>Bedroom Types</b>                                                                                                    | Exterior Features                                                                                                                                           | Facilities                                                                                   |
|--------------------------------------------------------------------------------------------------------------------------------------------|-------------------------------------------------------------------------------------------------------------------------|-------------------------------------------------------------------------------------------------------------------------------------------------------------|----------------------------------------------------------------------------------------------|
| <ul> <li>En-suite Bathroom</li> <li>Family Bathroom</li> <li>Modern Bathroom</li> <li>Multi-Person Bath</li> <li>Walk in Shower</li> </ul> | <ul><li>Boudoir</li><li>Child's Bedroom</li><li>Double Bedroom</li><li>Dressing Room</li><li>Walk In Wardrobe</li></ul> | <ul><li>Back Garden</li><li>Outdoor Pool</li><li>Walled Garden</li></ul>                                                                                    | <ul><li>Domestic Power</li><li>Internet Access</li><li>Mains Water</li><li>Toilets</li></ul> |
| Floors                                                                                                                                     | Interior Features                                                                                                       | Kitchen Facilities                                                                                                                                          | Kitchen types                                                                                |
| <ul><li>Carpet</li><li>Marble Floor</li><li>Real Wood Floor</li><li>Tiled Floor</li></ul>                                                  | <ul><li>Furnished</li><li>Modern Fireplace</li><li>Modern Staircase</li><li>Sweeping Staircase</li></ul>                | <ul> <li>Breakfast Bar</li> <li>Gas Hob</li> <li>Island</li> <li>Kitchen Diner</li> <li>Large Dining Table</li> <li>Open Plan</li> <li>Prep Area</li> </ul> | <ul><li>Coloured Units</li><li>Contemporary Kitchen</li><li>Kitchen With Island</li></ul>    |
| Parking                                                                                                                                    | Rooms                                                                                                                   | Views                                                                                                                                                       | Walls & Windows                                                                              |
| • Driveway                                                                                                                                 | <ul><li>Gym</li><li>Hallway</li><li>Home Cinema</li><li>Home Office</li><li>Living Room</li></ul>                       | • Countryside View                                                                                                                                          | • Skylights                                                                                  |