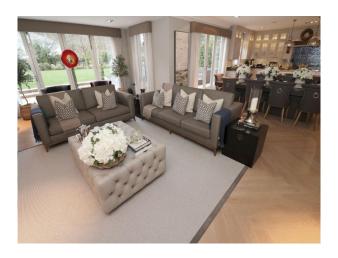

## **Features:**

| <b>Bathroom Types</b>                                                                                                                      | <b>Bedroom Types</b>                                                                                                    | Exterior Features                                                                                                                                           | Facilities                                                                                   |
|--------------------------------------------------------------------------------------------------------------------------------------------|-------------------------------------------------------------------------------------------------------------------------|-------------------------------------------------------------------------------------------------------------------------------------------------------------|----------------------------------------------------------------------------------------------|
| <ul> <li>En-suite Bathroom</li> <li>Family Bathroom</li> <li>Modern Bathroom</li> <li>Multi-Person Bath</li> <li>Walk in Shower</li> </ul> | <ul><li>Boudoir</li><li>Child's Bedroom</li><li>Double Bedroom</li><li>Dressing Room</li><li>Walk In Wardrobe</li></ul> | <ul><li>Back Garden</li><li>Outdoor Pool</li><li>Walled Garden</li></ul>                                                                                    | <ul><li>Domestic Power</li><li>Internet Access</li><li>Mains Water</li><li>Toilets</li></ul> |
| Floors                                                                                                                                     | Interior Features                                                                                                       | Kitchen Facilities                                                                                                                                          | Kitchen types                                                                                |
| <ul><li>Carpet</li><li>Marble Floor</li><li>Real Wood Floor</li><li>Tiled Floor</li></ul>                                                  | <ul><li>Furnished</li><li>Modern Fireplace</li><li>Modern Staircase</li><li>Sweeping Staircase</li></ul>                | <ul> <li>Breakfast Bar</li> <li>Gas Hob</li> <li>Island</li> <li>Kitchen Diner</li> <li>Large Dining Table</li> <li>Open Plan</li> <li>Prep Area</li> </ul> | <ul><li>Coloured Units</li><li>Contemporary Kitchen</li><li>Kitchen With Island</li></ul>    |
| Parking                                                                                                                                    | Rooms                                                                                                                   | Views                                                                                                                                                       | Walls & Windows                                                                              |
| • Driveway                                                                                                                                 | <ul><li>Gym</li><li>Hallway</li><li>Home Cinema</li><li>Home Office</li><li>Living Room</li></ul>                       | • Countryside View                                                                                                                                          | • Skylights                                                                                  |