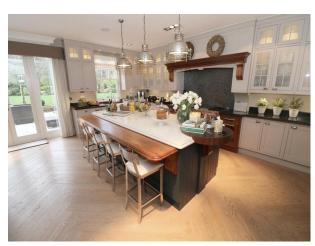

## **Features:**

| <b>Bathroom Types</b>                                                                                                                      | <b>Bedroom Types</b>                                                                                                    | Exterior Features                                                                                                                                           | Facilities                                                                                   |
|--------------------------------------------------------------------------------------------------------------------------------------------|-------------------------------------------------------------------------------------------------------------------------|-------------------------------------------------------------------------------------------------------------------------------------------------------------|----------------------------------------------------------------------------------------------|
| <ul> <li>En-suite Bathroom</li> <li>Family Bathroom</li> <li>Modern Bathroom</li> <li>Multi-Person Bath</li> <li>Walk in Shower</li> </ul> | <ul><li>Boudoir</li><li>Child's Bedroom</li><li>Double Bedroom</li><li>Dressing Room</li><li>Walk In Wardrobe</li></ul> | <ul><li>Back Garden</li><li>Outdoor Pool</li><li>Walled Garden</li></ul>                                                                                    | <ul><li>Domestic Power</li><li>Internet Access</li><li>Mains Water</li><li>Toilets</li></ul> |
| Floors                                                                                                                                     | Interior Features                                                                                                       | Kitchen Facilities                                                                                                                                          | Kitchen types                                                                                |
| <ul><li>Carpet</li><li>Marble Floor</li><li>Real Wood Floor</li><li>Tiled Floor</li></ul>                                                  | <ul><li>Furnished</li><li>Modern Fireplace</li><li>Modern Staircase</li><li>Sweeping Staircase</li></ul>                | <ul> <li>Breakfast Bar</li> <li>Gas Hob</li> <li>Island</li> <li>Kitchen Diner</li> <li>Large Dining Table</li> <li>Open Plan</li> <li>Prep Area</li> </ul> | <ul><li>Coloured Units</li><li>Contemporary Kitchen</li><li>Kitchen With Island</li></ul>    |
| Parking                                                                                                                                    | Rooms                                                                                                                   | Views                                                                                                                                                       | Walls & Windows                                                                              |
| • Driveway                                                                                                                                 | <ul><li>Gym</li><li>Hallway</li><li>Home Cinema</li><li>Home Office</li><li>Living Room</li></ul>                       | • Countryside View                                                                                                                                          | • Skylights                                                                                  |