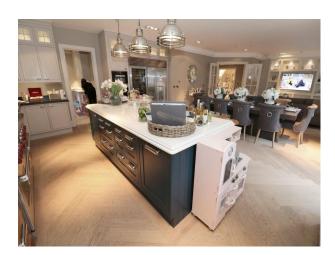

## **Features:**

| <b>Bathroom Types</b>                                                                                                                      | <b>Bedroom Types</b>                                                                                                    | Exterior Features                                                                                                                                           | Facilities                                                                                   |
|--------------------------------------------------------------------------------------------------------------------------------------------|-------------------------------------------------------------------------------------------------------------------------|-------------------------------------------------------------------------------------------------------------------------------------------------------------|----------------------------------------------------------------------------------------------|
| <ul> <li>En-suite Bathroom</li> <li>Family Bathroom</li> <li>Modern Bathroom</li> <li>Multi-Person Bath</li> <li>Walk in Shower</li> </ul> | <ul><li>Boudoir</li><li>Child's Bedroom</li><li>Double Bedroom</li><li>Dressing Room</li><li>Walk In Wardrobe</li></ul> | <ul><li>Back Garden</li><li>Outdoor Pool</li><li>Walled Garden</li></ul>                                                                                    | <ul><li>Domestic Power</li><li>Internet Access</li><li>Mains Water</li><li>Toilets</li></ul> |
| Floors                                                                                                                                     | Interior Features                                                                                                       | Kitchen Facilities                                                                                                                                          | Kitchen types                                                                                |
| <ul><li>Carpet</li><li>Marble Floor</li><li>Real Wood Floor</li><li>Tiled Floor</li></ul>                                                  | <ul><li>Furnished</li><li>Modern Fireplace</li><li>Modern Staircase</li><li>Sweeping Staircase</li></ul>                | <ul> <li>Breakfast Bar</li> <li>Gas Hob</li> <li>Island</li> <li>Kitchen Diner</li> <li>Large Dining Table</li> <li>Open Plan</li> <li>Prep Area</li> </ul> | <ul><li>Coloured Units</li><li>Contemporary Kitchen</li><li>Kitchen With Island</li></ul>    |
| Parking                                                                                                                                    | Rooms                                                                                                                   | Views                                                                                                                                                       | Walls & Windows                                                                              |
| • Driveway                                                                                                                                 | <ul><li>Gym</li><li>Hallway</li><li>Home Cinema</li><li>Home Office</li><li>Living Room</li></ul>                       | • Countryside View                                                                                                                                          | • Skylights                                                                                  |