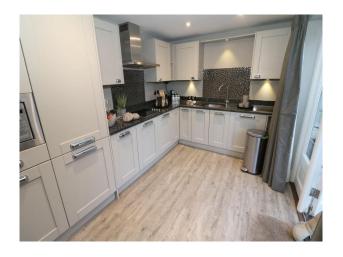

## **Features:**

| <b>Bathroom Types</b>                                                                                                                      | <b>Bedroom Types</b>                                                                                                    | Exterior Features                                                                                                                                           | Facilities                                                                                   |
|--------------------------------------------------------------------------------------------------------------------------------------------|-------------------------------------------------------------------------------------------------------------------------|-------------------------------------------------------------------------------------------------------------------------------------------------------------|----------------------------------------------------------------------------------------------|
| <ul> <li>En-suite Bathroom</li> <li>Family Bathroom</li> <li>Modern Bathroom</li> <li>Multi-Person Bath</li> <li>Walk in Shower</li> </ul> | <ul><li>Boudoir</li><li>Child's Bedroom</li><li>Double Bedroom</li><li>Dressing Room</li><li>Walk In Wardrobe</li></ul> | <ul><li>Back Garden</li><li>Outdoor Pool</li><li>Walled Garden</li></ul>                                                                                    | <ul><li>Domestic Power</li><li>Internet Access</li><li>Mains Water</li><li>Toilets</li></ul> |
| Floors                                                                                                                                     | Interior Features                                                                                                       | Kitchen Facilities                                                                                                                                          | Kitchen types                                                                                |
| <ul><li>Carpet</li><li>Marble Floor</li><li>Real Wood Floor</li><li>Tiled Floor</li></ul>                                                  | <ul><li>Furnished</li><li>Modern Fireplace</li><li>Modern Staircase</li><li>Sweeping Staircase</li></ul>                | <ul> <li>Breakfast Bar</li> <li>Gas Hob</li> <li>Island</li> <li>Kitchen Diner</li> <li>Large Dining Table</li> <li>Open Plan</li> <li>Prep Area</li> </ul> | <ul><li>Coloured Units</li><li>Contemporary Kitchen</li><li>Kitchen With Island</li></ul>    |
| Parking                                                                                                                                    | Rooms                                                                                                                   | Views                                                                                                                                                       | Walls & Windows                                                                              |
| • Driveway                                                                                                                                 | <ul><li>Gym</li><li>Hallway</li><li>Home Cinema</li><li>Home Office</li><li>Living Room</li></ul>                       | • Countryside View                                                                                                                                          | • Skylights                                                                                  |