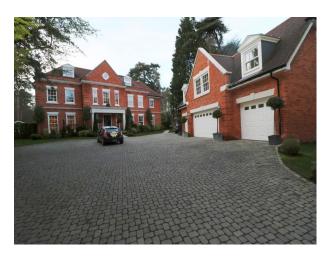

## **SE4452 Luxury Detached Home For Filming**

MOVED 2020 - Stylish large family home with swimming pool and home cinema for filming

## **Luxury Detached Home For Filming**

 $\mbox{MOVED}\ 2020$  - Stylish large family home with swimming pool and home cinema for filming

Location: Berkshire, United Kingdom

Within the M25: No

Categories: Detached & Executive Houses | Family Houses | Family Modern | Designer Contemporary

## **Features:**

| <b>Bathroom Types</b>                                                                                                                      | <b>Bedroom Types</b>                                                                                                    | Exterior Features                                                                                                                                           | Facilities                                                                                   |
|--------------------------------------------------------------------------------------------------------------------------------------------|-------------------------------------------------------------------------------------------------------------------------|-------------------------------------------------------------------------------------------------------------------------------------------------------------|----------------------------------------------------------------------------------------------|
| <ul> <li>En-suite Bathroom</li> <li>Family Bathroom</li> <li>Modern Bathroom</li> <li>Multi-Person Bath</li> <li>Walk in Shower</li> </ul> | <ul><li>Boudoir</li><li>Child's Bedroom</li><li>Double Bedroom</li><li>Dressing Room</li><li>Walk In Wardrobe</li></ul> | <ul><li>Back Garden</li><li>Outdoor Pool</li><li>Walled Garden</li></ul>                                                                                    | <ul><li>Domestic Power</li><li>Internet Access</li><li>Mains Water</li><li>Toilets</li></ul> |
| Floors                                                                                                                                     | Interior Features                                                                                                       | Kitchen Facilities                                                                                                                                          | Kitchen types                                                                                |
| <ul><li>Carpet</li><li>Marble Floor</li><li>Real Wood Floor</li><li>Tiled Floor</li></ul>                                                  | <ul><li>Furnished</li><li>Modern Fireplace</li><li>Modern Staircase</li><li>Sweeping Staircase</li></ul>                | <ul> <li>Breakfast Bar</li> <li>Gas Hob</li> <li>Island</li> <li>Kitchen Diner</li> <li>Large Dining Table</li> <li>Open Plan</li> <li>Prep Area</li> </ul> | <ul><li>Coloured Units</li><li>Contemporary Kitchen</li><li>Kitchen With Island</li></ul>    |
| Parking                                                                                                                                    | Rooms                                                                                                                   | Views                                                                                                                                                       | Walls & Windows                                                                              |
| • Driveway                                                                                                                                 | <ul><li>Gym</li><li>Hallway</li><li>Home Cinema</li><li>Home Office</li><li>Living Room</li></ul>                       | • Countryside View                                                                                                                                          | • Skylights                                                                                  |