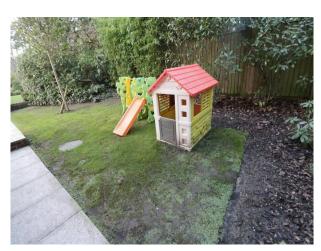

## **Features:**

| <b>Bathroom Types</b>                                                                                                                      | <b>Bedroom Types</b>                                                                                                    | Exterior Features                                                                                                                                           | Facilities                                                                                   |
|--------------------------------------------------------------------------------------------------------------------------------------------|-------------------------------------------------------------------------------------------------------------------------|-------------------------------------------------------------------------------------------------------------------------------------------------------------|----------------------------------------------------------------------------------------------|
| <ul> <li>En-suite Bathroom</li> <li>Family Bathroom</li> <li>Modern Bathroom</li> <li>Multi-Person Bath</li> <li>Walk in Shower</li> </ul> | <ul><li>Boudoir</li><li>Child's Bedroom</li><li>Double Bedroom</li><li>Dressing Room</li><li>Walk In Wardrobe</li></ul> | <ul><li>Back Garden</li><li>Outdoor Pool</li><li>Walled Garden</li></ul>                                                                                    | <ul><li>Domestic Power</li><li>Internet Access</li><li>Mains Water</li><li>Toilets</li></ul> |
| Floors                                                                                                                                     | Interior Features                                                                                                       | Kitchen Facilities                                                                                                                                          | Kitchen types                                                                                |
| <ul><li>Carpet</li><li>Marble Floor</li><li>Real Wood Floor</li><li>Tiled Floor</li></ul>                                                  | <ul><li>Furnished</li><li>Modern Fireplace</li><li>Modern Staircase</li><li>Sweeping Staircase</li></ul>                | <ul> <li>Breakfast Bar</li> <li>Gas Hob</li> <li>Island</li> <li>Kitchen Diner</li> <li>Large Dining Table</li> <li>Open Plan</li> <li>Prep Area</li> </ul> | <ul><li>Coloured Units</li><li>Contemporary Kitchen</li><li>Kitchen With Island</li></ul>    |
| Parking                                                                                                                                    | Rooms                                                                                                                   | Views                                                                                                                                                       | Walls & Windows                                                                              |
| • Driveway                                                                                                                                 | <ul><li>Gym</li><li>Hallway</li><li>Home Cinema</li><li>Home Office</li><li>Living Room</li></ul>                       | • Countryside View                                                                                                                                          | • Skylights                                                                                  |