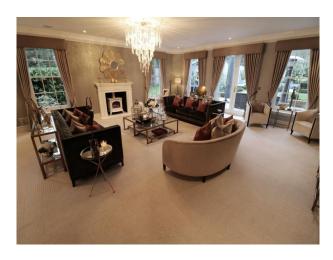

## **Luxury Detached Home For Filming**

 $\mbox{MOVED}\ 2020$  - Stylish large family home with swimming pool and home cinema for filming

Location: Berkshire, United Kingdom

Within the M25: No

Categories: Detached & Executive Houses | Family Houses | Family Modern | Designer Contemporary

## **Features:**

| <b>Bathroom Types</b>                                                                                                                      | <b>Bedroom Types</b>                                                                                                    | Exterior Features                                                                                                                                           | Facilities                                                                                   |
|--------------------------------------------------------------------------------------------------------------------------------------------|-------------------------------------------------------------------------------------------------------------------------|-------------------------------------------------------------------------------------------------------------------------------------------------------------|----------------------------------------------------------------------------------------------|
| <ul> <li>En-suite Bathroom</li> <li>Family Bathroom</li> <li>Modern Bathroom</li> <li>Multi-Person Bath</li> <li>Walk in Shower</li> </ul> | <ul><li>Boudoir</li><li>Child's Bedroom</li><li>Double Bedroom</li><li>Dressing Room</li><li>Walk In Wardrobe</li></ul> | <ul><li>Back Garden</li><li>Outdoor Pool</li><li>Walled Garden</li></ul>                                                                                    | <ul><li>Domestic Power</li><li>Internet Access</li><li>Mains Water</li><li>Toilets</li></ul> |
| Floors                                                                                                                                     | Interior Features                                                                                                       | Kitchen Facilities                                                                                                                                          | Kitchen types                                                                                |
| <ul><li>Carpet</li><li>Marble Floor</li><li>Real Wood Floor</li><li>Tiled Floor</li></ul>                                                  | <ul><li>Furnished</li><li>Modern Fireplace</li><li>Modern Staircase</li><li>Sweeping Staircase</li></ul>                | <ul> <li>Breakfast Bar</li> <li>Gas Hob</li> <li>Island</li> <li>Kitchen Diner</li> <li>Large Dining Table</li> <li>Open Plan</li> <li>Prep Area</li> </ul> | <ul><li>Coloured Units</li><li>Contemporary Kitchen</li><li>Kitchen With Island</li></ul>    |
| Parking                                                                                                                                    | Rooms                                                                                                                   | Views                                                                                                                                                       | Walls & Windows                                                                              |
| • Driveway                                                                                                                                 | <ul><li>Gym</li><li>Hallway</li><li>Home Cinema</li><li>Home Office</li><li>Living Room</li></ul>                       | • Countryside View                                                                                                                                          | • Skylights                                                                                  |