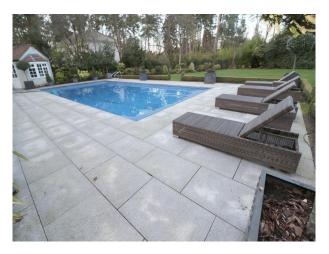

## **Features:**

| <b>Bathroom Types</b>                                                                                                                      | <b>Bedroom Types</b>                                                                                                    | Exterior Features                                                                                                                                           | Facilities                                                                                   |
|--------------------------------------------------------------------------------------------------------------------------------------------|-------------------------------------------------------------------------------------------------------------------------|-------------------------------------------------------------------------------------------------------------------------------------------------------------|----------------------------------------------------------------------------------------------|
| <ul> <li>En-suite Bathroom</li> <li>Family Bathroom</li> <li>Modern Bathroom</li> <li>Multi-Person Bath</li> <li>Walk in Shower</li> </ul> | <ul><li>Boudoir</li><li>Child's Bedroom</li><li>Double Bedroom</li><li>Dressing Room</li><li>Walk In Wardrobe</li></ul> | <ul><li>Back Garden</li><li>Outdoor Pool</li><li>Walled Garden</li></ul>                                                                                    | <ul><li>Domestic Power</li><li>Internet Access</li><li>Mains Water</li><li>Toilets</li></ul> |
| Floors                                                                                                                                     | Interior Features                                                                                                       | Kitchen Facilities                                                                                                                                          | Kitchen types                                                                                |
| <ul><li>Carpet</li><li>Marble Floor</li><li>Real Wood Floor</li><li>Tiled Floor</li></ul>                                                  | <ul><li>Furnished</li><li>Modern Fireplace</li><li>Modern Staircase</li><li>Sweeping Staircase</li></ul>                | <ul> <li>Breakfast Bar</li> <li>Gas Hob</li> <li>Island</li> <li>Kitchen Diner</li> <li>Large Dining Table</li> <li>Open Plan</li> <li>Prep Area</li> </ul> | <ul><li>Coloured Units</li><li>Contemporary Kitchen</li><li>Kitchen With Island</li></ul>    |
| Parking                                                                                                                                    | Rooms                                                                                                                   | Views                                                                                                                                                       | Walls & Windows                                                                              |
| • Driveway                                                                                                                                 | <ul><li>Gym</li><li>Hallway</li><li>Home Cinema</li><li>Home Office</li><li>Living Room</li></ul>                       | • Countryside View                                                                                                                                          | • Skylights                                                                                  |