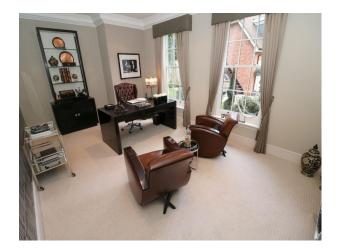

## **Features:**

| <b>Bathroom Types</b>                                                                                                                      | <b>Bedroom Types</b>                                                                                                    | Exterior Features                                                                                                                                           | Facilities                                                                                   |
|--------------------------------------------------------------------------------------------------------------------------------------------|-------------------------------------------------------------------------------------------------------------------------|-------------------------------------------------------------------------------------------------------------------------------------------------------------|----------------------------------------------------------------------------------------------|
| <ul> <li>En-suite Bathroom</li> <li>Family Bathroom</li> <li>Modern Bathroom</li> <li>Multi-Person Bath</li> <li>Walk in Shower</li> </ul> | <ul><li>Boudoir</li><li>Child's Bedroom</li><li>Double Bedroom</li><li>Dressing Room</li><li>Walk In Wardrobe</li></ul> | <ul><li>Back Garden</li><li>Outdoor Pool</li><li>Walled Garden</li></ul>                                                                                    | <ul><li>Domestic Power</li><li>Internet Access</li><li>Mains Water</li><li>Toilets</li></ul> |
| Floors                                                                                                                                     | Interior Features                                                                                                       | Kitchen Facilities                                                                                                                                          | Kitchen types                                                                                |
| <ul><li>Carpet</li><li>Marble Floor</li><li>Real Wood Floor</li><li>Tiled Floor</li></ul>                                                  | <ul><li>Furnished</li><li>Modern Fireplace</li><li>Modern Staircase</li><li>Sweeping Staircase</li></ul>                | <ul> <li>Breakfast Bar</li> <li>Gas Hob</li> <li>Island</li> <li>Kitchen Diner</li> <li>Large Dining Table</li> <li>Open Plan</li> <li>Prep Area</li> </ul> | <ul><li>Coloured Units</li><li>Contemporary Kitchen</li><li>Kitchen With Island</li></ul>    |
| Parking                                                                                                                                    | Rooms                                                                                                                   | Views                                                                                                                                                       | Walls & Windows                                                                              |
| • Driveway                                                                                                                                 | <ul><li>Gym</li><li>Hallway</li><li>Home Cinema</li><li>Home Office</li><li>Living Room</li></ul>                       | • Countryside View                                                                                                                                          | • Skylights                                                                                  |