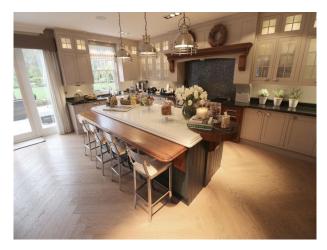

## **Features:**

| <b>Bathroom Types</b>                                                                                                                      | <b>Bedroom Types</b>                                                                                                    | Exterior Features                                                                                                                                           | Facilities                                                                                   |
|--------------------------------------------------------------------------------------------------------------------------------------------|-------------------------------------------------------------------------------------------------------------------------|-------------------------------------------------------------------------------------------------------------------------------------------------------------|----------------------------------------------------------------------------------------------|
| <ul> <li>En-suite Bathroom</li> <li>Family Bathroom</li> <li>Modern Bathroom</li> <li>Multi-Person Bath</li> <li>Walk in Shower</li> </ul> | <ul><li>Boudoir</li><li>Child's Bedroom</li><li>Double Bedroom</li><li>Dressing Room</li><li>Walk In Wardrobe</li></ul> | <ul><li>Back Garden</li><li>Outdoor Pool</li><li>Walled Garden</li></ul>                                                                                    | <ul><li>Domestic Power</li><li>Internet Access</li><li>Mains Water</li><li>Toilets</li></ul> |
| Floors                                                                                                                                     | Interior Features                                                                                                       | Kitchen Facilities                                                                                                                                          | Kitchen types                                                                                |
| <ul><li>Carpet</li><li>Marble Floor</li><li>Real Wood Floor</li><li>Tiled Floor</li></ul>                                                  | <ul><li>Furnished</li><li>Modern Fireplace</li><li>Modern Staircase</li><li>Sweeping Staircase</li></ul>                | <ul> <li>Breakfast Bar</li> <li>Gas Hob</li> <li>Island</li> <li>Kitchen Diner</li> <li>Large Dining Table</li> <li>Open Plan</li> <li>Prep Area</li> </ul> | <ul><li>Coloured Units</li><li>Contemporary Kitchen</li><li>Kitchen With Island</li></ul>    |
| Parking                                                                                                                                    | Rooms                                                                                                                   | Views                                                                                                                                                       | Walls & Windows                                                                              |
| • Driveway                                                                                                                                 | <ul><li>Gym</li><li>Hallway</li><li>Home Cinema</li><li>Home Office</li><li>Living Room</li></ul>                       | • Countryside View                                                                                                                                          | • Skylights                                                                                  |