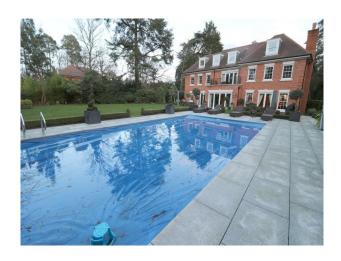

## **Luxury Detached Home For Filming**

 $\mbox{MOVED}\ 2020$  - Stylish large family home with swimming pool and home cinema for filming

Location: Berkshire, United Kingdom

Within the M25: No

Categories: Detached & Executive Houses | Family Houses | Family Modern | Designer Contemporary

## **Features:**

| <b>Bathroom Types</b>                                                                                                                      | <b>Bedroom Types</b>                                                                                                    | Exterior Features                                                                                                                                           | Facilities                                                                                   |
|--------------------------------------------------------------------------------------------------------------------------------------------|-------------------------------------------------------------------------------------------------------------------------|-------------------------------------------------------------------------------------------------------------------------------------------------------------|----------------------------------------------------------------------------------------------|
| <ul> <li>En-suite Bathroom</li> <li>Family Bathroom</li> <li>Modern Bathroom</li> <li>Multi-Person Bath</li> <li>Walk in Shower</li> </ul> | <ul><li>Boudoir</li><li>Child's Bedroom</li><li>Double Bedroom</li><li>Dressing Room</li><li>Walk In Wardrobe</li></ul> | <ul><li>Back Garden</li><li>Outdoor Pool</li><li>Walled Garden</li></ul>                                                                                    | <ul><li>Domestic Power</li><li>Internet Access</li><li>Mains Water</li><li>Toilets</li></ul> |
| Floors                                                                                                                                     | Interior Features                                                                                                       | Kitchen Facilities                                                                                                                                          | Kitchen types                                                                                |
| <ul><li>Carpet</li><li>Marble Floor</li><li>Real Wood Floor</li><li>Tiled Floor</li></ul>                                                  | <ul><li>Furnished</li><li>Modern Fireplace</li><li>Modern Staircase</li><li>Sweeping Staircase</li></ul>                | <ul> <li>Breakfast Bar</li> <li>Gas Hob</li> <li>Island</li> <li>Kitchen Diner</li> <li>Large Dining Table</li> <li>Open Plan</li> <li>Prep Area</li> </ul> | <ul><li>Coloured Units</li><li>Contemporary Kitchen</li><li>Kitchen With Island</li></ul>    |
| Parking                                                                                                                                    | Rooms                                                                                                                   | Views                                                                                                                                                       | Walls & Windows                                                                              |
| • Driveway                                                                                                                                 | <ul><li>Gym</li><li>Hallway</li><li>Home Cinema</li><li>Home Office</li><li>Living Room</li></ul>                       | • Countryside View                                                                                                                                          | • Skylights                                                                                  |