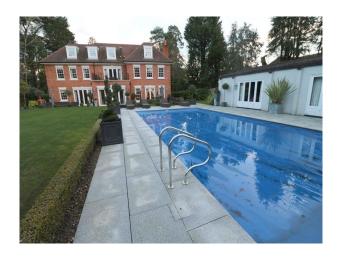

## **SE4452 Luxury Detached Home For Filming**

MOVED 2020 - Stylish large family home with swimming pool and home cinema for filming

## **Luxury Detached Home For Filming**

 $\mbox{MOVED}\ 2020$  - Stylish large family home with swimming pool and home cinema for filming

Location: Berkshire, United Kingdom

Within the M25: No

Categories: Detached & Executive Houses | Family Houses | Family Modern | Designer Contemporary

## **Features:**

| <b>Bathroom Types</b>                                                                                                                      | <b>Bedroom Types</b>                                                                                                    | Exterior Features                                                                                                                                           | Facilities                                                                                   |
|--------------------------------------------------------------------------------------------------------------------------------------------|-------------------------------------------------------------------------------------------------------------------------|-------------------------------------------------------------------------------------------------------------------------------------------------------------|----------------------------------------------------------------------------------------------|
| <ul> <li>En-suite Bathroom</li> <li>Family Bathroom</li> <li>Modern Bathroom</li> <li>Multi-Person Bath</li> <li>Walk in Shower</li> </ul> | <ul><li>Boudoir</li><li>Child's Bedroom</li><li>Double Bedroom</li><li>Dressing Room</li><li>Walk In Wardrobe</li></ul> | <ul><li>Back Garden</li><li>Outdoor Pool</li><li>Walled Garden</li></ul>                                                                                    | <ul><li>Domestic Power</li><li>Internet Access</li><li>Mains Water</li><li>Toilets</li></ul> |
| Floors                                                                                                                                     | Interior Features                                                                                                       | Kitchen Facilities                                                                                                                                          | Kitchen types                                                                                |
| <ul><li>Carpet</li><li>Marble Floor</li><li>Real Wood Floor</li><li>Tiled Floor</li></ul>                                                  | <ul><li>Furnished</li><li>Modern Fireplace</li><li>Modern Staircase</li><li>Sweeping Staircase</li></ul>                | <ul> <li>Breakfast Bar</li> <li>Gas Hob</li> <li>Island</li> <li>Kitchen Diner</li> <li>Large Dining Table</li> <li>Open Plan</li> <li>Prep Area</li> </ul> | <ul><li>Coloured Units</li><li>Contemporary Kitchen</li><li>Kitchen With Island</li></ul>    |
| Parking                                                                                                                                    | Rooms                                                                                                                   | Views                                                                                                                                                       | Walls & Windows                                                                              |
| • Driveway                                                                                                                                 | <ul><li>Gym</li><li>Hallway</li><li>Home Cinema</li><li>Home Office</li><li>Living Room</li></ul>                       | • Countryside View                                                                                                                                          | • Skylights                                                                                  |