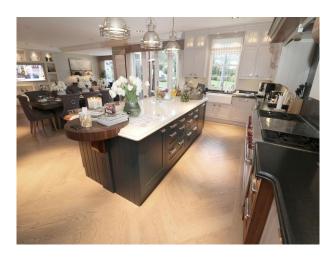

## **Features:**

| <b>Bathroom Types</b>                                                                                                                      | <b>Bedroom Types</b>                                                                                                    | Exterior Features                                                                                                                                           | Facilities                                                                                   |
|--------------------------------------------------------------------------------------------------------------------------------------------|-------------------------------------------------------------------------------------------------------------------------|-------------------------------------------------------------------------------------------------------------------------------------------------------------|----------------------------------------------------------------------------------------------|
| <ul> <li>En-suite Bathroom</li> <li>Family Bathroom</li> <li>Modern Bathroom</li> <li>Multi-Person Bath</li> <li>Walk in Shower</li> </ul> | <ul><li>Boudoir</li><li>Child's Bedroom</li><li>Double Bedroom</li><li>Dressing Room</li><li>Walk In Wardrobe</li></ul> | <ul><li>Back Garden</li><li>Outdoor Pool</li><li>Walled Garden</li></ul>                                                                                    | <ul><li>Domestic Power</li><li>Internet Access</li><li>Mains Water</li><li>Toilets</li></ul> |
| Floors                                                                                                                                     | Interior Features                                                                                                       | Kitchen Facilities                                                                                                                                          | Kitchen types                                                                                |
| <ul><li>Carpet</li><li>Marble Floor</li><li>Real Wood Floor</li><li>Tiled Floor</li></ul>                                                  | <ul><li>Furnished</li><li>Modern Fireplace</li><li>Modern Staircase</li><li>Sweeping Staircase</li></ul>                | <ul> <li>Breakfast Bar</li> <li>Gas Hob</li> <li>Island</li> <li>Kitchen Diner</li> <li>Large Dining Table</li> <li>Open Plan</li> <li>Prep Area</li> </ul> | <ul><li>Coloured Units</li><li>Contemporary Kitchen</li><li>Kitchen With Island</li></ul>    |
| Parking                                                                                                                                    | Rooms                                                                                                                   | Views                                                                                                                                                       | Walls & Windows                                                                              |
| • Driveway                                                                                                                                 | <ul><li>Gym</li><li>Hallway</li><li>Home Cinema</li><li>Home Office</li><li>Living Room</li></ul>                       | • Countryside View                                                                                                                                          | • Skylights                                                                                  |