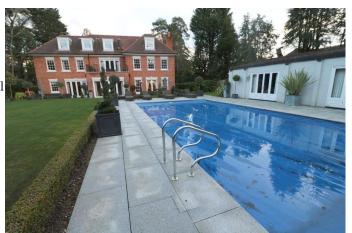

## **SE4452 Luxury Detached Home For Filming**

MOVED 2020 - Stylish large family home with swimming pool and home cinema for filming

## **Luxury Detached Home For Filming**

 $\mbox{MOVED}\ 2020$  - Stylish large family home with swimming pool and home cinema for filming

Location: Berkshire, United Kingdom

Within the M25: No

Categories: Detached & Executive Houses | Family Houses | Family Modern | Designer Contemporary

## **Features:**

| <b>Bathroom Types</b>                                                                                                                      | <b>Bedroom Types</b>                                                                                                    | Exterior Features                                                                                                                                           | Facilities                                                                                   |
|--------------------------------------------------------------------------------------------------------------------------------------------|-------------------------------------------------------------------------------------------------------------------------|-------------------------------------------------------------------------------------------------------------------------------------------------------------|----------------------------------------------------------------------------------------------|
| <ul> <li>En-suite Bathroom</li> <li>Family Bathroom</li> <li>Modern Bathroom</li> <li>Multi-Person Bath</li> <li>Walk in Shower</li> </ul> | <ul><li>Boudoir</li><li>Child's Bedroom</li><li>Double Bedroom</li><li>Dressing Room</li><li>Walk In Wardrobe</li></ul> | <ul><li>Back Garden</li><li>Outdoor Pool</li><li>Walled Garden</li></ul>                                                                                    | <ul><li>Domestic Power</li><li>Internet Access</li><li>Mains Water</li><li>Toilets</li></ul> |
| Floors                                                                                                                                     | Interior Features                                                                                                       | Kitchen Facilities                                                                                                                                          | Kitchen types                                                                                |
| <ul><li>Carpet</li><li>Marble Floor</li><li>Real Wood Floor</li><li>Tiled Floor</li></ul>                                                  | <ul><li>Furnished</li><li>Modern Fireplace</li><li>Modern Staircase</li><li>Sweeping Staircase</li></ul>                | <ul> <li>Breakfast Bar</li> <li>Gas Hob</li> <li>Island</li> <li>Kitchen Diner</li> <li>Large Dining Table</li> <li>Open Plan</li> <li>Prep Area</li> </ul> | <ul><li>Coloured Units</li><li>Contemporary Kitchen</li><li>Kitchen With Island</li></ul>    |
| Parking                                                                                                                                    | Rooms                                                                                                                   | Views                                                                                                                                                       | Walls & Windows                                                                              |
| • Driveway                                                                                                                                 | <ul><li>Gym</li><li>Hallway</li><li>Home Cinema</li><li>Home Office</li><li>Living Room</li></ul>                       | • Countryside View                                                                                                                                          | • Skylights                                                                                  |