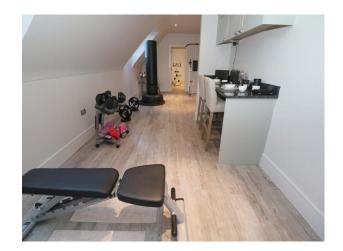

## **Features:**

| <b>Bathroom Types</b>                                                                                                                      | <b>Bedroom Types</b>                                                                                                    | Exterior Features                                                                                                                                           | Facilities                                                                                   |
|--------------------------------------------------------------------------------------------------------------------------------------------|-------------------------------------------------------------------------------------------------------------------------|-------------------------------------------------------------------------------------------------------------------------------------------------------------|----------------------------------------------------------------------------------------------|
| <ul> <li>En-suite Bathroom</li> <li>Family Bathroom</li> <li>Modern Bathroom</li> <li>Multi-Person Bath</li> <li>Walk in Shower</li> </ul> | <ul><li>Boudoir</li><li>Child's Bedroom</li><li>Double Bedroom</li><li>Dressing Room</li><li>Walk In Wardrobe</li></ul> | <ul><li>Back Garden</li><li>Outdoor Pool</li><li>Walled Garden</li></ul>                                                                                    | <ul><li>Domestic Power</li><li>Internet Access</li><li>Mains Water</li><li>Toilets</li></ul> |
| Floors                                                                                                                                     | Interior Features                                                                                                       | Kitchen Facilities                                                                                                                                          | Kitchen types                                                                                |
| <ul><li>Carpet</li><li>Marble Floor</li><li>Real Wood Floor</li><li>Tiled Floor</li></ul>                                                  | <ul><li>Furnished</li><li>Modern Fireplace</li><li>Modern Staircase</li><li>Sweeping Staircase</li></ul>                | <ul> <li>Breakfast Bar</li> <li>Gas Hob</li> <li>Island</li> <li>Kitchen Diner</li> <li>Large Dining Table</li> <li>Open Plan</li> <li>Prep Area</li> </ul> | <ul><li>Coloured Units</li><li>Contemporary Kitchen</li><li>Kitchen With Island</li></ul>    |
| Parking                                                                                                                                    | Rooms                                                                                                                   | Views                                                                                                                                                       | Walls & Windows                                                                              |
| • Driveway                                                                                                                                 | <ul><li>Gym</li><li>Hallway</li><li>Home Cinema</li><li>Home Office</li><li>Living Room</li></ul>                       | • Countryside View                                                                                                                                          | • Skylights                                                                                  |