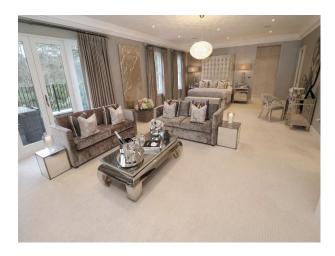

## **Features:**

| <b>Bathroom Types</b>                                                                                                                      | <b>Bedroom Types</b>                                                                                                    | Exterior Features                                                                                                                                           | Facilities                                                                                   |
|--------------------------------------------------------------------------------------------------------------------------------------------|-------------------------------------------------------------------------------------------------------------------------|-------------------------------------------------------------------------------------------------------------------------------------------------------------|----------------------------------------------------------------------------------------------|
| <ul> <li>En-suite Bathroom</li> <li>Family Bathroom</li> <li>Modern Bathroom</li> <li>Multi-Person Bath</li> <li>Walk in Shower</li> </ul> | <ul><li>Boudoir</li><li>Child's Bedroom</li><li>Double Bedroom</li><li>Dressing Room</li><li>Walk In Wardrobe</li></ul> | <ul><li>Back Garden</li><li>Outdoor Pool</li><li>Walled Garden</li></ul>                                                                                    | <ul><li>Domestic Power</li><li>Internet Access</li><li>Mains Water</li><li>Toilets</li></ul> |
| Floors                                                                                                                                     | Interior Features                                                                                                       | Kitchen Facilities                                                                                                                                          | Kitchen types                                                                                |
| <ul><li>Carpet</li><li>Marble Floor</li><li>Real Wood Floor</li><li>Tiled Floor</li></ul>                                                  | <ul><li>Furnished</li><li>Modern Fireplace</li><li>Modern Staircase</li><li>Sweeping Staircase</li></ul>                | <ul> <li>Breakfast Bar</li> <li>Gas Hob</li> <li>Island</li> <li>Kitchen Diner</li> <li>Large Dining Table</li> <li>Open Plan</li> <li>Prep Area</li> </ul> | <ul><li>Coloured Units</li><li>Contemporary Kitchen</li><li>Kitchen With Island</li></ul>    |
| Parking                                                                                                                                    | Rooms                                                                                                                   | Views                                                                                                                                                       | Walls & Windows                                                                              |
| • Driveway                                                                                                                                 | <ul><li>Gym</li><li>Hallway</li><li>Home Cinema</li><li>Home Office</li><li>Living Room</li></ul>                       | • Countryside View                                                                                                                                          | • Skylights                                                                                  |