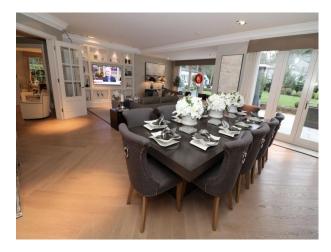

## **Features:**

| <b>Bathroom Types</b>                                                                                                                      | <b>Bedroom Types</b>                                                                                                    | Exterior Features                                                                                                                                           | Facilities                                                                                   |
|--------------------------------------------------------------------------------------------------------------------------------------------|-------------------------------------------------------------------------------------------------------------------------|-------------------------------------------------------------------------------------------------------------------------------------------------------------|----------------------------------------------------------------------------------------------|
| <ul> <li>En-suite Bathroom</li> <li>Family Bathroom</li> <li>Modern Bathroom</li> <li>Multi-Person Bath</li> <li>Walk in Shower</li> </ul> | <ul><li>Boudoir</li><li>Child's Bedroom</li><li>Double Bedroom</li><li>Dressing Room</li><li>Walk In Wardrobe</li></ul> | <ul><li>Back Garden</li><li>Outdoor Pool</li><li>Walled Garden</li></ul>                                                                                    | <ul><li>Domestic Power</li><li>Internet Access</li><li>Mains Water</li><li>Toilets</li></ul> |
| Floors                                                                                                                                     | Interior Features                                                                                                       | Kitchen Facilities                                                                                                                                          | Kitchen types                                                                                |
| <ul><li>Carpet</li><li>Marble Floor</li><li>Real Wood Floor</li><li>Tiled Floor</li></ul>                                                  | <ul><li>Furnished</li><li>Modern Fireplace</li><li>Modern Staircase</li><li>Sweeping Staircase</li></ul>                | <ul> <li>Breakfast Bar</li> <li>Gas Hob</li> <li>Island</li> <li>Kitchen Diner</li> <li>Large Dining Table</li> <li>Open Plan</li> <li>Prep Area</li> </ul> | <ul><li>Coloured Units</li><li>Contemporary Kitchen</li><li>Kitchen With Island</li></ul>    |
| Parking                                                                                                                                    | Rooms                                                                                                                   | Views                                                                                                                                                       | Walls & Windows                                                                              |
| • Driveway                                                                                                                                 | <ul><li>Gym</li><li>Hallway</li><li>Home Cinema</li><li>Home Office</li><li>Living Room</li></ul>                       | • Countryside View                                                                                                                                          | • Skylights                                                                                  |