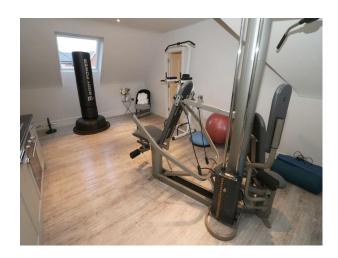

## **Features:**

| <b>Bathroom Types</b>                                                                                                                      | <b>Bedroom Types</b>                                                                                                    | Exterior Features                                                                                                                                           | Facilities                                                                                   |
|--------------------------------------------------------------------------------------------------------------------------------------------|-------------------------------------------------------------------------------------------------------------------------|-------------------------------------------------------------------------------------------------------------------------------------------------------------|----------------------------------------------------------------------------------------------|
| <ul> <li>En-suite Bathroom</li> <li>Family Bathroom</li> <li>Modern Bathroom</li> <li>Multi-Person Bath</li> <li>Walk in Shower</li> </ul> | <ul><li>Boudoir</li><li>Child's Bedroom</li><li>Double Bedroom</li><li>Dressing Room</li><li>Walk In Wardrobe</li></ul> | <ul><li>Back Garden</li><li>Outdoor Pool</li><li>Walled Garden</li></ul>                                                                                    | <ul><li>Domestic Power</li><li>Internet Access</li><li>Mains Water</li><li>Toilets</li></ul> |
| Floors                                                                                                                                     | Interior Features                                                                                                       | Kitchen Facilities                                                                                                                                          | Kitchen types                                                                                |
| <ul><li>Carpet</li><li>Marble Floor</li><li>Real Wood Floor</li><li>Tiled Floor</li></ul>                                                  | <ul><li>Furnished</li><li>Modern Fireplace</li><li>Modern Staircase</li><li>Sweeping Staircase</li></ul>                | <ul> <li>Breakfast Bar</li> <li>Gas Hob</li> <li>Island</li> <li>Kitchen Diner</li> <li>Large Dining Table</li> <li>Open Plan</li> <li>Prep Area</li> </ul> | <ul><li>Coloured Units</li><li>Contemporary Kitchen</li><li>Kitchen With Island</li></ul>    |
| Parking                                                                                                                                    | Rooms                                                                                                                   | Views                                                                                                                                                       | Walls & Windows                                                                              |
| • Driveway                                                                                                                                 | <ul><li>Gym</li><li>Hallway</li><li>Home Cinema</li><li>Home Office</li><li>Living Room</li></ul>                       | • Countryside View                                                                                                                                          | • Skylights                                                                                  |