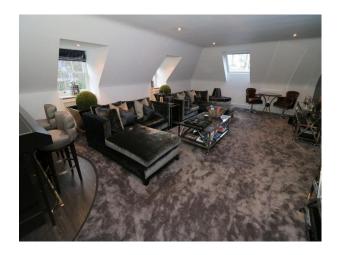

## **Features:**

| <b>Bathroom Types</b>                                                                                                                      | <b>Bedroom Types</b>                                                                                                    | Exterior Features                                                                                                                                           | Facilities                                                                                   |
|--------------------------------------------------------------------------------------------------------------------------------------------|-------------------------------------------------------------------------------------------------------------------------|-------------------------------------------------------------------------------------------------------------------------------------------------------------|----------------------------------------------------------------------------------------------|
| <ul> <li>En-suite Bathroom</li> <li>Family Bathroom</li> <li>Modern Bathroom</li> <li>Multi-Person Bath</li> <li>Walk in Shower</li> </ul> | <ul><li>Boudoir</li><li>Child's Bedroom</li><li>Double Bedroom</li><li>Dressing Room</li><li>Walk In Wardrobe</li></ul> | <ul><li>Back Garden</li><li>Outdoor Pool</li><li>Walled Garden</li></ul>                                                                                    | <ul><li>Domestic Power</li><li>Internet Access</li><li>Mains Water</li><li>Toilets</li></ul> |
| Floors                                                                                                                                     | Interior Features                                                                                                       | Kitchen Facilities                                                                                                                                          | Kitchen types                                                                                |
| <ul><li>Carpet</li><li>Marble Floor</li><li>Real Wood Floor</li><li>Tiled Floor</li></ul>                                                  | <ul><li>Furnished</li><li>Modern Fireplace</li><li>Modern Staircase</li><li>Sweeping Staircase</li></ul>                | <ul> <li>Breakfast Bar</li> <li>Gas Hob</li> <li>Island</li> <li>Kitchen Diner</li> <li>Large Dining Table</li> <li>Open Plan</li> <li>Prep Area</li> </ul> | <ul><li>Coloured Units</li><li>Contemporary Kitchen</li><li>Kitchen With Island</li></ul>    |
| Parking                                                                                                                                    | Rooms                                                                                                                   | Views                                                                                                                                                       | Walls & Windows                                                                              |
| • Driveway                                                                                                                                 | <ul><li>Gym</li><li>Hallway</li><li>Home Cinema</li><li>Home Office</li><li>Living Room</li></ul>                       | • Countryside View                                                                                                                                          | • Skylights                                                                                  |