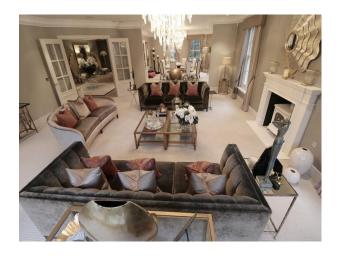

## **Luxury Detached Home For Filming**

 $\mbox{MOVED}\ 2020$  - Stylish large family home with swimming pool and home cinema for filming

Location: Berkshire, United Kingdom

Within the M25: No

Categories: Detached & Executive Houses | Family Houses | Family Modern | Designer Contemporary

## **Features:**

| <b>Bathroom Types</b>                                                                                                                      | <b>Bedroom Types</b>                                                                                                    | Exterior Features                                                                                                                                           | Facilities                                                                                   |
|--------------------------------------------------------------------------------------------------------------------------------------------|-------------------------------------------------------------------------------------------------------------------------|-------------------------------------------------------------------------------------------------------------------------------------------------------------|----------------------------------------------------------------------------------------------|
| <ul> <li>En-suite Bathroom</li> <li>Family Bathroom</li> <li>Modern Bathroom</li> <li>Multi-Person Bath</li> <li>Walk in Shower</li> </ul> | <ul><li>Boudoir</li><li>Child's Bedroom</li><li>Double Bedroom</li><li>Dressing Room</li><li>Walk In Wardrobe</li></ul> | <ul><li>Back Garden</li><li>Outdoor Pool</li><li>Walled Garden</li></ul>                                                                                    | <ul><li>Domestic Power</li><li>Internet Access</li><li>Mains Water</li><li>Toilets</li></ul> |
| Floors                                                                                                                                     | Interior Features                                                                                                       | Kitchen Facilities                                                                                                                                          | Kitchen types                                                                                |
| <ul><li>Carpet</li><li>Marble Floor</li><li>Real Wood Floor</li><li>Tiled Floor</li></ul>                                                  | <ul><li>Furnished</li><li>Modern Fireplace</li><li>Modern Staircase</li><li>Sweeping Staircase</li></ul>                | <ul> <li>Breakfast Bar</li> <li>Gas Hob</li> <li>Island</li> <li>Kitchen Diner</li> <li>Large Dining Table</li> <li>Open Plan</li> <li>Prep Area</li> </ul> | <ul><li>Coloured Units</li><li>Contemporary Kitchen</li><li>Kitchen With Island</li></ul>    |
| Parking                                                                                                                                    | Rooms                                                                                                                   | Views                                                                                                                                                       | Walls & Windows                                                                              |
| • Driveway                                                                                                                                 | <ul><li>Gym</li><li>Hallway</li><li>Home Cinema</li><li>Home Office</li><li>Living Room</li></ul>                       | • Countryside View                                                                                                                                          | • Skylights                                                                                  |