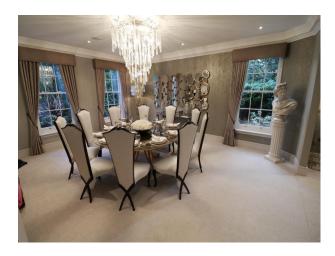

## **Features:**

| <b>Bathroom Types</b>                                                                                                                      | <b>Bedroom Types</b>                                                                                                    | Exterior Features                                                                                                                                           | Facilities                                                                                   |
|--------------------------------------------------------------------------------------------------------------------------------------------|-------------------------------------------------------------------------------------------------------------------------|-------------------------------------------------------------------------------------------------------------------------------------------------------------|----------------------------------------------------------------------------------------------|
| <ul> <li>En-suite Bathroom</li> <li>Family Bathroom</li> <li>Modern Bathroom</li> <li>Multi-Person Bath</li> <li>Walk in Shower</li> </ul> | <ul><li>Boudoir</li><li>Child's Bedroom</li><li>Double Bedroom</li><li>Dressing Room</li><li>Walk In Wardrobe</li></ul> | <ul><li>Back Garden</li><li>Outdoor Pool</li><li>Walled Garden</li></ul>                                                                                    | <ul><li>Domestic Power</li><li>Internet Access</li><li>Mains Water</li><li>Toilets</li></ul> |
| Floors                                                                                                                                     | Interior Features                                                                                                       | Kitchen Facilities                                                                                                                                          | Kitchen types                                                                                |
| <ul><li>Carpet</li><li>Marble Floor</li><li>Real Wood Floor</li><li>Tiled Floor</li></ul>                                                  | <ul><li>Furnished</li><li>Modern Fireplace</li><li>Modern Staircase</li><li>Sweeping Staircase</li></ul>                | <ul> <li>Breakfast Bar</li> <li>Gas Hob</li> <li>Island</li> <li>Kitchen Diner</li> <li>Large Dining Table</li> <li>Open Plan</li> <li>Prep Area</li> </ul> | <ul><li>Coloured Units</li><li>Contemporary Kitchen</li><li>Kitchen With Island</li></ul>    |
| Parking                                                                                                                                    | Rooms                                                                                                                   | Views                                                                                                                                                       | Walls & Windows                                                                              |
| • Driveway                                                                                                                                 | <ul><li>Gym</li><li>Hallway</li><li>Home Cinema</li><li>Home Office</li><li>Living Room</li></ul>                       | • Countryside View                                                                                                                                          | • Skylights                                                                                  |