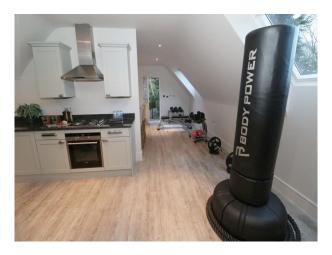

## **Features:**

| <b>Bathroom Types</b>                                                                                                                      | <b>Bedroom Types</b>                                                                                                    | Exterior Features                                                                                                                                           | Facilities                                                                                   |
|--------------------------------------------------------------------------------------------------------------------------------------------|-------------------------------------------------------------------------------------------------------------------------|-------------------------------------------------------------------------------------------------------------------------------------------------------------|----------------------------------------------------------------------------------------------|
| <ul> <li>En-suite Bathroom</li> <li>Family Bathroom</li> <li>Modern Bathroom</li> <li>Multi-Person Bath</li> <li>Walk in Shower</li> </ul> | <ul><li>Boudoir</li><li>Child's Bedroom</li><li>Double Bedroom</li><li>Dressing Room</li><li>Walk In Wardrobe</li></ul> | <ul><li>Back Garden</li><li>Outdoor Pool</li><li>Walled Garden</li></ul>                                                                                    | <ul><li>Domestic Power</li><li>Internet Access</li><li>Mains Water</li><li>Toilets</li></ul> |
| Floors                                                                                                                                     | Interior Features                                                                                                       | Kitchen Facilities                                                                                                                                          | Kitchen types                                                                                |
| <ul><li>Carpet</li><li>Marble Floor</li><li>Real Wood Floor</li><li>Tiled Floor</li></ul>                                                  | <ul><li>Furnished</li><li>Modern Fireplace</li><li>Modern Staircase</li><li>Sweeping Staircase</li></ul>                | <ul> <li>Breakfast Bar</li> <li>Gas Hob</li> <li>Island</li> <li>Kitchen Diner</li> <li>Large Dining Table</li> <li>Open Plan</li> <li>Prep Area</li> </ul> | <ul><li>Coloured Units</li><li>Contemporary Kitchen</li><li>Kitchen With Island</li></ul>    |
| Parking                                                                                                                                    | Rooms                                                                                                                   | Views                                                                                                                                                       | Walls & Windows                                                                              |
| • Driveway                                                                                                                                 | <ul><li>Gym</li><li>Hallway</li><li>Home Cinema</li><li>Home Office</li><li>Living Room</li></ul>                       | • Countryside View                                                                                                                                          | • Skylights                                                                                  |