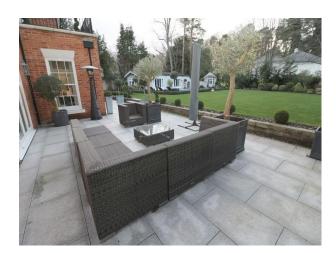

## **Features:**

| <b>Bathroom Types</b>                                                                                                                      | <b>Bedroom Types</b>                                                                                                    | Exterior Features                                                                                                                                           | Facilities                                                                                   |
|--------------------------------------------------------------------------------------------------------------------------------------------|-------------------------------------------------------------------------------------------------------------------------|-------------------------------------------------------------------------------------------------------------------------------------------------------------|----------------------------------------------------------------------------------------------|
| <ul> <li>En-suite Bathroom</li> <li>Family Bathroom</li> <li>Modern Bathroom</li> <li>Multi-Person Bath</li> <li>Walk in Shower</li> </ul> | <ul><li>Boudoir</li><li>Child's Bedroom</li><li>Double Bedroom</li><li>Dressing Room</li><li>Walk In Wardrobe</li></ul> | <ul><li>Back Garden</li><li>Outdoor Pool</li><li>Walled Garden</li></ul>                                                                                    | <ul><li>Domestic Power</li><li>Internet Access</li><li>Mains Water</li><li>Toilets</li></ul> |
| Floors                                                                                                                                     | Interior Features                                                                                                       | Kitchen Facilities                                                                                                                                          | Kitchen types                                                                                |
| <ul><li>Carpet</li><li>Marble Floor</li><li>Real Wood Floor</li><li>Tiled Floor</li></ul>                                                  | <ul><li>Furnished</li><li>Modern Fireplace</li><li>Modern Staircase</li><li>Sweeping Staircase</li></ul>                | <ul> <li>Breakfast Bar</li> <li>Gas Hob</li> <li>Island</li> <li>Kitchen Diner</li> <li>Large Dining Table</li> <li>Open Plan</li> <li>Prep Area</li> </ul> | <ul><li>Coloured Units</li><li>Contemporary Kitchen</li><li>Kitchen With Island</li></ul>    |
| Parking                                                                                                                                    | Rooms                                                                                                                   | Views                                                                                                                                                       | Walls & Windows                                                                              |
| • Driveway                                                                                                                                 | <ul><li>Gym</li><li>Hallway</li><li>Home Cinema</li><li>Home Office</li><li>Living Room</li></ul>                       | • Countryside View                                                                                                                                          | • Skylights                                                                                  |