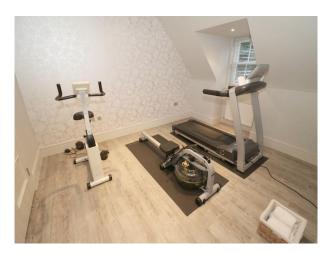

## **Features:**

| <b>Bathroom Types</b>                                                                                                                      | <b>Bedroom Types</b>                                                                                                    | Exterior Features                                                                                                                                           | Facilities                                                                                   |
|--------------------------------------------------------------------------------------------------------------------------------------------|-------------------------------------------------------------------------------------------------------------------------|-------------------------------------------------------------------------------------------------------------------------------------------------------------|----------------------------------------------------------------------------------------------|
| <ul> <li>En-suite Bathroom</li> <li>Family Bathroom</li> <li>Modern Bathroom</li> <li>Multi-Person Bath</li> <li>Walk in Shower</li> </ul> | <ul><li>Boudoir</li><li>Child's Bedroom</li><li>Double Bedroom</li><li>Dressing Room</li><li>Walk In Wardrobe</li></ul> | <ul><li>Back Garden</li><li>Outdoor Pool</li><li>Walled Garden</li></ul>                                                                                    | <ul><li>Domestic Power</li><li>Internet Access</li><li>Mains Water</li><li>Toilets</li></ul> |
| Floors                                                                                                                                     | Interior Features                                                                                                       | Kitchen Facilities                                                                                                                                          | Kitchen types                                                                                |
| <ul><li>Carpet</li><li>Marble Floor</li><li>Real Wood Floor</li><li>Tiled Floor</li></ul>                                                  | <ul><li>Furnished</li><li>Modern Fireplace</li><li>Modern Staircase</li><li>Sweeping Staircase</li></ul>                | <ul> <li>Breakfast Bar</li> <li>Gas Hob</li> <li>Island</li> <li>Kitchen Diner</li> <li>Large Dining Table</li> <li>Open Plan</li> <li>Prep Area</li> </ul> | <ul><li>Coloured Units</li><li>Contemporary Kitchen</li><li>Kitchen With Island</li></ul>    |
| Parking                                                                                                                                    | Rooms                                                                                                                   | Views                                                                                                                                                       | Walls & Windows                                                                              |
| • Driveway                                                                                                                                 | <ul><li>Gym</li><li>Hallway</li><li>Home Cinema</li><li>Home Office</li><li>Living Room</li></ul>                       | • Countryside View                                                                                                                                          | • Skylights                                                                                  |