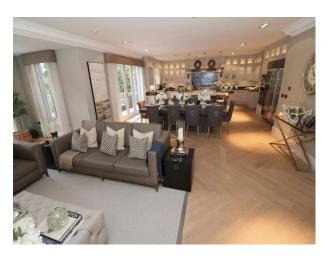

## **Features:**

| <b>Bathroom Types</b>                                                                                                                      | <b>Bedroom Types</b>                                                                                                    | Exterior Features                                                                                                                                           | Facilities                                                                                   |
|--------------------------------------------------------------------------------------------------------------------------------------------|-------------------------------------------------------------------------------------------------------------------------|-------------------------------------------------------------------------------------------------------------------------------------------------------------|----------------------------------------------------------------------------------------------|
| <ul> <li>En-suite Bathroom</li> <li>Family Bathroom</li> <li>Modern Bathroom</li> <li>Multi-Person Bath</li> <li>Walk in Shower</li> </ul> | <ul><li>Boudoir</li><li>Child's Bedroom</li><li>Double Bedroom</li><li>Dressing Room</li><li>Walk In Wardrobe</li></ul> | <ul><li>Back Garden</li><li>Outdoor Pool</li><li>Walled Garden</li></ul>                                                                                    | <ul><li>Domestic Power</li><li>Internet Access</li><li>Mains Water</li><li>Toilets</li></ul> |
| Floors                                                                                                                                     | Interior Features                                                                                                       | Kitchen Facilities                                                                                                                                          | Kitchen types                                                                                |
| <ul><li>Carpet</li><li>Marble Floor</li><li>Real Wood Floor</li><li>Tiled Floor</li></ul>                                                  | <ul><li>Furnished</li><li>Modern Fireplace</li><li>Modern Staircase</li><li>Sweeping Staircase</li></ul>                | <ul> <li>Breakfast Bar</li> <li>Gas Hob</li> <li>Island</li> <li>Kitchen Diner</li> <li>Large Dining Table</li> <li>Open Plan</li> <li>Prep Area</li> </ul> | <ul><li>Coloured Units</li><li>Contemporary Kitchen</li><li>Kitchen With Island</li></ul>    |
| Parking                                                                                                                                    | Rooms                                                                                                                   | Views                                                                                                                                                       | Walls & Windows                                                                              |
| • Driveway                                                                                                                                 | <ul><li>Gym</li><li>Hallway</li><li>Home Cinema</li><li>Home Office</li><li>Living Room</li></ul>                       | • Countryside View                                                                                                                                          | • Skylights                                                                                  |