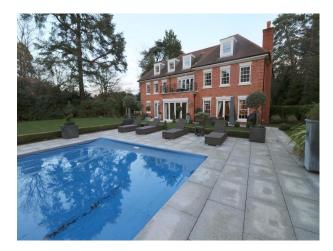

## **SE4452 Luxury Detached Home For Filming**

MOVED 2020 - Stylish large family home with swimming pool and home cinema for filming

## **Luxury Detached Home For Filming**

 $\mbox{MOVED}\ 2020$  - Stylish large family home with swimming pool and home cinema for filming

Location: Berkshire, United Kingdom

Within the M25: No

Categories: Detached & Executive Houses | Family Houses | Family Modern | Designer Contemporary

## **Features:**

| <b>Bathroom Types</b>                                                                                                                      | <b>Bedroom Types</b>                                                                                                    | Exterior Features                                                                                                                                           | Facilities                                                                                   |
|--------------------------------------------------------------------------------------------------------------------------------------------|-------------------------------------------------------------------------------------------------------------------------|-------------------------------------------------------------------------------------------------------------------------------------------------------------|----------------------------------------------------------------------------------------------|
| <ul> <li>En-suite Bathroom</li> <li>Family Bathroom</li> <li>Modern Bathroom</li> <li>Multi-Person Bath</li> <li>Walk in Shower</li> </ul> | <ul><li>Boudoir</li><li>Child's Bedroom</li><li>Double Bedroom</li><li>Dressing Room</li><li>Walk In Wardrobe</li></ul> | <ul><li>Back Garden</li><li>Outdoor Pool</li><li>Walled Garden</li></ul>                                                                                    | <ul><li>Domestic Power</li><li>Internet Access</li><li>Mains Water</li><li>Toilets</li></ul> |
| Floors                                                                                                                                     | Interior Features                                                                                                       | Kitchen Facilities                                                                                                                                          | Kitchen types                                                                                |
| <ul><li>Carpet</li><li>Marble Floor</li><li>Real Wood Floor</li><li>Tiled Floor</li></ul>                                                  | <ul><li>Furnished</li><li>Modern Fireplace</li><li>Modern Staircase</li><li>Sweeping Staircase</li></ul>                | <ul> <li>Breakfast Bar</li> <li>Gas Hob</li> <li>Island</li> <li>Kitchen Diner</li> <li>Large Dining Table</li> <li>Open Plan</li> <li>Prep Area</li> </ul> | <ul><li>Coloured Units</li><li>Contemporary Kitchen</li><li>Kitchen With Island</li></ul>    |
| Parking                                                                                                                                    | Rooms                                                                                                                   | Views                                                                                                                                                       | Walls & Windows                                                                              |
| • Driveway                                                                                                                                 | <ul><li>Gym</li><li>Hallway</li><li>Home Cinema</li><li>Home Office</li><li>Living Room</li></ul>                       | • Countryside View                                                                                                                                          | • Skylights                                                                                  |