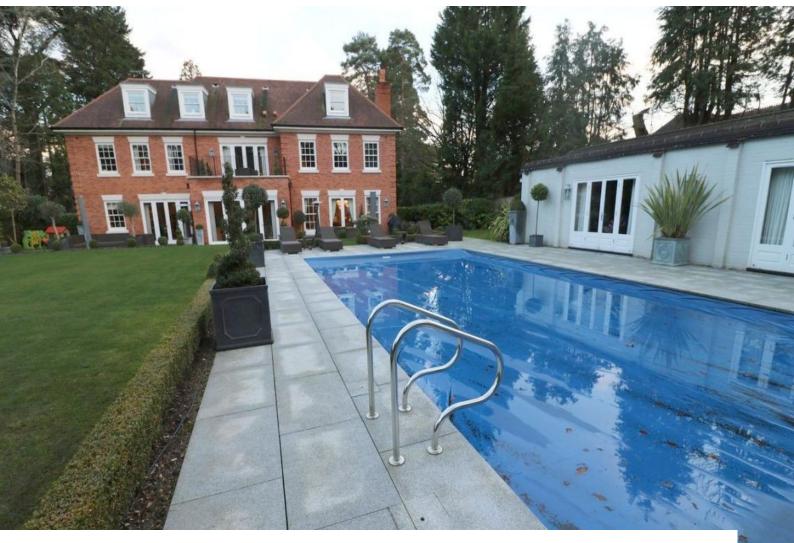

## **SE4452 Luxury Detached Home For Filming**

MOVED 2020 - Stylish large family home with swimming pool and home cinema for filming

## **Luxury Detached Home For Filming**

 $\mbox{MOVED}\ 2020$  - Stylish large family home with swimming pool and home cinema for filming

Location: Berkshire, United Kingdom

Within the M25: No

Categories: Detached & Executive Houses | Family Houses | Family Modern | Designer Contemporary

## **Features:**

| <b>Bathroom Types</b>                                                                                                                      | <b>Bedroom Types</b>                                                                                                    | Exterior Features                                                                                                                                           | Facilities                                                                                   |
|--------------------------------------------------------------------------------------------------------------------------------------------|-------------------------------------------------------------------------------------------------------------------------|-------------------------------------------------------------------------------------------------------------------------------------------------------------|----------------------------------------------------------------------------------------------|
| <ul> <li>En-suite Bathroom</li> <li>Family Bathroom</li> <li>Modern Bathroom</li> <li>Multi-Person Bath</li> <li>Walk in Shower</li> </ul> | <ul><li>Boudoir</li><li>Child's Bedroom</li><li>Double Bedroom</li><li>Dressing Room</li><li>Walk In Wardrobe</li></ul> | <ul><li>Back Garden</li><li>Outdoor Pool</li><li>Walled Garden</li></ul>                                                                                    | <ul><li>Domestic Power</li><li>Internet Access</li><li>Mains Water</li><li>Toilets</li></ul> |
| Floors                                                                                                                                     | Interior Features                                                                                                       | Kitchen Facilities                                                                                                                                          | Kitchen types                                                                                |
| <ul><li>Carpet</li><li>Marble Floor</li><li>Real Wood Floor</li><li>Tiled Floor</li></ul>                                                  | <ul><li>Furnished</li><li>Modern Fireplace</li><li>Modern Staircase</li><li>Sweeping Staircase</li></ul>                | <ul> <li>Breakfast Bar</li> <li>Gas Hob</li> <li>Island</li> <li>Kitchen Diner</li> <li>Large Dining Table</li> <li>Open Plan</li> <li>Prep Area</li> </ul> | <ul><li>Coloured Units</li><li>Contemporary Kitchen</li><li>Kitchen With Island</li></ul>    |
| Parking                                                                                                                                    | Rooms                                                                                                                   | Views                                                                                                                                                       | Walls & Windows                                                                              |
| • Driveway                                                                                                                                 | <ul><li>Gym</li><li>Hallway</li><li>Home Cinema</li><li>Home Office</li><li>Living Room</li></ul>                       | • Countryside View                                                                                                                                          | • Skylights                                                                                  |