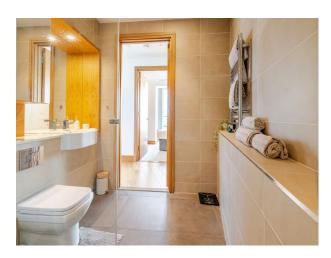

#### Interior

Lift size – 4X active lifts servicing tower - approx. 2 meters (6.5 feet) in height, 1.5 meters (5 feet) in depth, and 1.1 meters (3.6 feet) in width.

 $Stairs-38th\ Floor\ with\ no\ internal\ stairs\ in\ the\ apartment.\ One\ bedroom,\ one\ bathroom\ beautiful\ modern\ apartment$ 