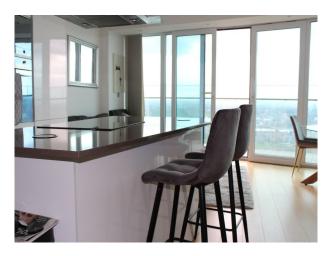

#### Interior

Lift size – 4X active lifts servicing tower - approx. 2 meters (6.5 feet) in height, 1.5 meters (5 feet) in depth, and 1.1 meters (3.6 feet) in width.

 $Stairs-38th\ Floor\ with\ no\ internal\ stairs\ in\ the\ apartment.\ One\ bedroom,\ one\ bathroom\ beautiful\ modern\ apartment$ 