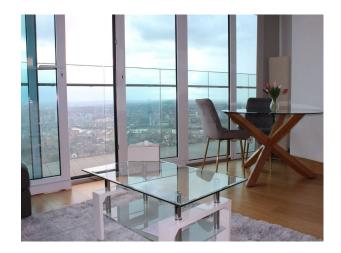

LON6212 Luxury London Apartment For Filming

Beautiful one bedroom apartment with breath-taking city views

# LON6212

## **Luxury London Apartment For Filming**

Beautiful one bedroom apartment with breath-taking city views



Location: East London, London, United Kingdom

Within the M25: Yes

Categories: Family Modern | Modern & Contemporary Apartments

### **Features:**

#### Interior

Lift size – 4X active lifts servicing tower - approx. 2 meters (6.5 feet) in height, 1.5 meters (5 feet) in depth, and 1.1 meters (3.6 feet) in width.

 $Stairs-38th\ Floor\ with\ no\ internal\ stairs\ in\ the\ apartment.\ One\ bedroom,\ one\ bathroom\ beautiful\ modern\ apartment$ 

### Exterior

Breath taking city views