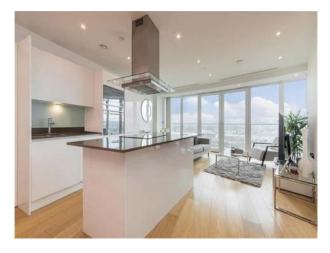

## **Luxury London Apartment For Filming**

Beautiful one bedroom apartment with breath-taking city views

Location: East London, London, United Kingdom

Within the M25: Yes

Categories: Family Modern | Modern & Contemporary Apartments

#### Interior

Lift size – 4X active lifts servicing tower - approx. 2 meters (6.5 feet) in height, 1.5 meters (5 feet) in depth, and 1.1 meters (3.6 feet) in width.

 $Stairs-38th\ Floor\ with\ no\ internal\ stairs\ in\ the\ apartment.\ One\ bedroom,\ one\ bathroom\ beautiful\ modern\ apartment$ 