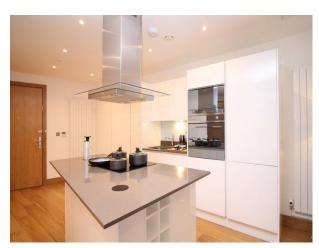

#### Interior

Lift size – 4X active lifts servicing tower - approx. 2 meters (6.5 feet) in height, 1.5 meters (5 feet) in depth, and 1.1 meters (3.6 feet) in width.

 $Stairs-38th\ Floor\ with\ no\ internal\ stairs\ in\ the\ apartment.\ One\ bedroom,\ one\ bathroom\ beautiful\ modern\ apartment$ 