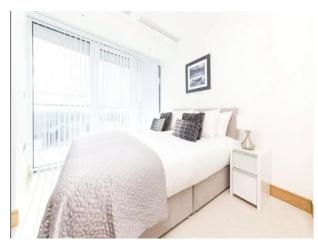

#### Interior

Lift size – 4X active lifts servicing tower - approx. 2 meters (6.5 feet) in height, 1.5 meters (5 feet) in depth, and 1.1 meters (3.6 feet) in width.

 $Stairs-38th\ Floor\ with\ no\ internal\ stairs\ in\ the\ apartment.\ One\ bedroom,\ one\ bathroom\ beautiful\ modern\ apartment$ 