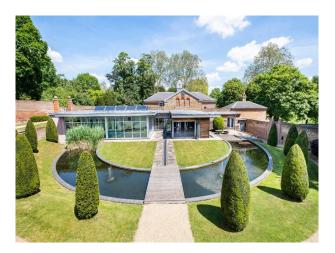

## LON4613 Luxury Mansion For Filming

Luxury mansion in south east London, open wood bean ceilings and designer contemporary interior. Indoor swimming pool and games room.

## **Luxury Mansion For Filming**

Luxury mansion in south east London, open wood bean ceilings and designer contemporary interior. Indoor swimming pool and games room.

Location: South East London, London, United Kingdom

Within the M25: Yes

**Categories**: Detached & Executive Houses | Designer Houses | Stately Homes & Manors | Ponds | Lakes | Islands | Swimming Pools | Designer Contemporary

**Features:** 