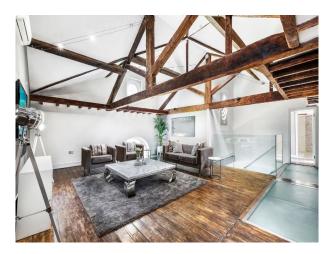

## LON4613 Luxury Mansion For Filming

Luxury mansion in south east London, open wood bean ceilings and designer contemporary interior. Indoor swimming pool and games room.

## **Luxury Mansion For Filming**

Luxury mansion in south east London, open wood bean ceilings and designer contemporary interior. Indoor swimming pool and games room.

Location: South East London, London, United Kingdom