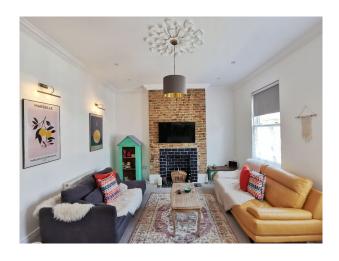

#### Interior

lovingly restored, retaining beautiful Victorian features, including elaborate fireplaces, stained glass windows. Set over a two levels, the building is substantial in size. The open plan living space is exceptional with high walls and lots of desk space. The upper floor consists of a spacious master bedroom (with TV) and two further double bedrooms.