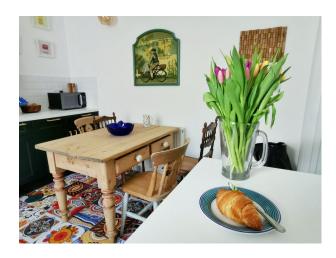

#### Interior

lovingly restored, retaining beautiful Victorian features, including elaborate fireplaces, stained glass windows. Set over a two levels, the building is substantial in size. The open plan living space is exceptional with high walls and lots of desk space. The upper floor consists of a spacious master bedroom (with TV) and two further double bedrooms.