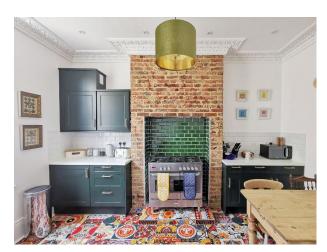

#### Interior

lovingly restored, retaining beautiful Victorian features, including elaborate fireplaces, stained glass windows. Set over a two levels, the building is substantial in size. The open plan living space is exceptional with high walls and lots of desk space. The upper floor consists of a spacious master bedroom (with TV) and two further double bedrooms.