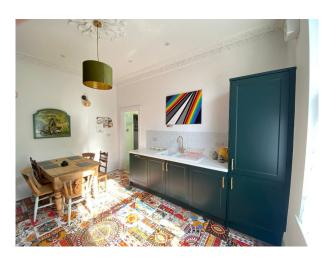

#### Interior

lovingly restored, retaining beautiful Victorian features, including elaborate fireplaces, stained glass windows. Set over a two levels, the building is substantial in size. The open plan living space is exceptional with high walls and lots of desk space. The upper floor consists of a spacious master bedroom (with TV) and two further double bedrooms.