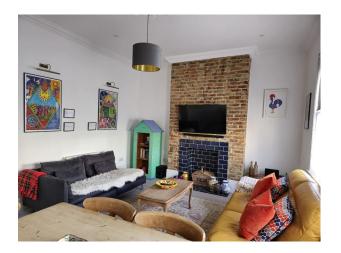

# **SE6150 Luxury Seaside Maisonette For Filming**

Lovingly restored, retaining beautiful Victorian features, including elaborate fireplaces, stained glass windows.

## **Luxury Seaside Maisonette For Filming**

Lovingly restored, retaining beautiful Victorian features, including elaborate fireplaces, stained glass windows.

Location: Sussex, United Kingdom

Within the M25: No

#### Interior

lovingly restored, retaining beautiful Victorian features, including elaborate fireplaces, stained glass windows. Set over a two levels, the building is substantial in size. The open plan living space is exceptional with high walls and lots of desk space. The upper floor consists of a spacious master bedroom (with TV) and two further double bedrooms.