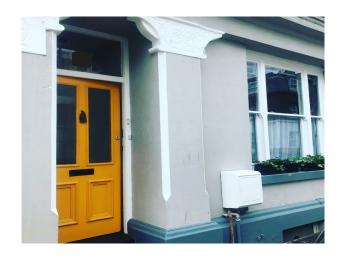

#### Interior

lovingly restored, retaining beautiful Victorian features, including elaborate fireplaces, stained glass windows. Set over a two levels, the building is substantial in size. The open plan living space is exceptional with high walls and lots of desk space. The upper floor consists of a spacious master bedroom (with TV) and two further double bedrooms.