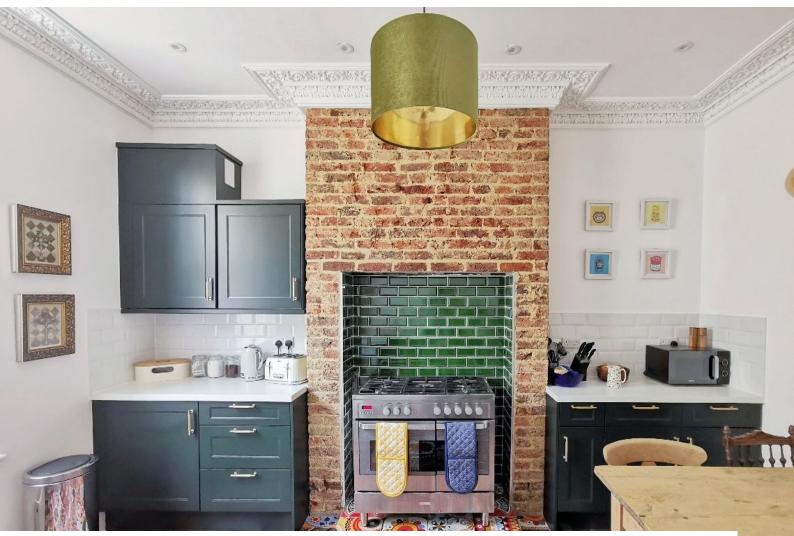

#### Interior

lovingly restored, retaining beautiful Victorian features, including elaborate fireplaces, stained glass windows. Set over a two levels, the building is substantial in size. The open plan living space is exceptional with high walls and lots of desk space. The upper floor consists of a spacious master bedroom (with TV) and two further double bedrooms.