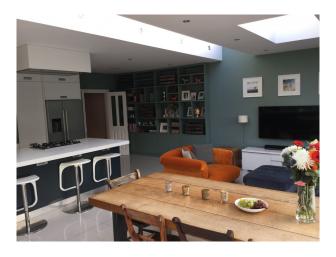

#### Interior

A 5 bedroom contemporary family home. & nbsp;

Enter through a victorian front door to spacious hallway with runner on the staircase. & nbsp;

Downstairs there is a playroom/tv room with feature fireplace, a downstairs bathroom with walk in shower, a sudy, utility room and large light filled kitchen/living room.

Large sliding doors open fully onto a 150 ft garden with large patio with seating area and BBQ. & hbsp;

The kitchen is full of light has integrated kitchen appliances a central island with gas hob and sink. hbsp;A large family table which comfortably seats 10/12.