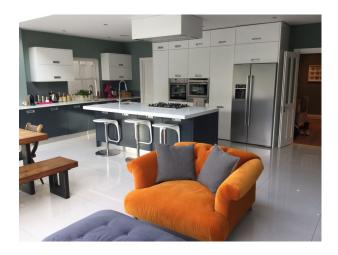

#### Interior

A 5 bedroom contemporary family home. & nbsp;

Enter through a victorian front door to spacious hallway with runner on the staircase. & nbsp;

Downstairs there is a playroom/tv room with feature fireplace, a downstairs bathroom with walk in shower, a sudy, utility room and large light filled kitchen/living room.

Large sliding doors open fully onto a 150 ft garden with large patio with seating area and BBQ. & hbsp;

The kitchen is full of light has integrated kitchen appliances a central island with gas hob and sink. hbsp;A large family table which comfortably seats 10/12.