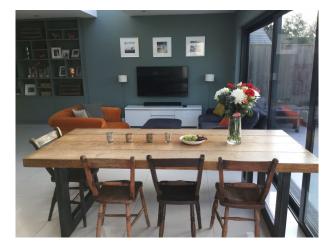

#### Interior

A 5 bedroom contemporary family home. & nbsp;

Enter through a victorian front door to spacious hallway with runner on the staircase. & nbsp;

Downstairs there is a playroom/tv room with feature fireplace, a downstairs bathroom with walk in shower, a sudy, utility room and large light filled kitchen/living room.

Large sliding doors open fully onto a 150 ft garden with large patio with seating area and BBQ. & hbsp;

The kitchen is full of light has integrated kitchen appliances a central island with gas hob and sink. hbsp;A large family table which comfortably seats 10/12.