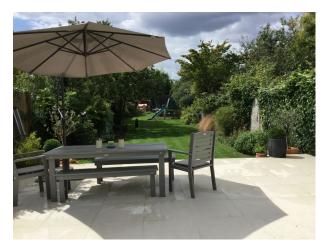

Large sliding doors open fully onto a 150 ft garden with large patio with seating area and BBQ. & hbsp;

The kitchen is full of light has integrated kitchen appliances a central island with gas hob and sink. hbsp;A large family table which comfortably seats 10/12.

150 foot garden with large patio, seating area and BBQ.

Children trampoline, swing, slide and climbing frame.