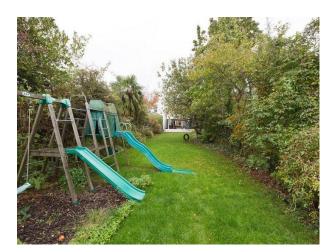

150 foot garden with large patio, seating area and BBQ.

Children trampoline, swing, slide and climbing frame.