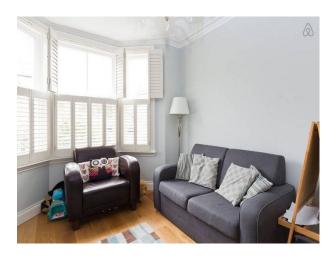

#### Interior

A 5 bedroom contemporary family home. & nbsp;

Enter through a victorian front door to spacious hallway with runner on the staircase. & nbsp;

Downstairs there is a playroom/tv room with feature fireplace, a downstairs bathroom with walk in shower, a sudy, utility room and large light filled kitchen/living room.

#### Exterior

A Victorian semi detached house in a residential street with one off street parking space.

There is additional parking on the street.

Wooden sash windows, with plantation shutters give the house a stylish feel.