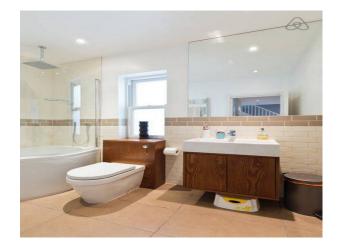

#### **Bathroom Types**

- Cloakroom/WC
- En-suite Bathroom
- Family Bathroom
- Modern Bathroom
- Shower Room
- Walk in Shower

#### Interior

A 5 bedroom contemporary family home. & nbsp;

Enter through a victorian front door to spacious hallway with runner on the staircase. & nbsp;

Downstairs there is a playroom/tv room with feature fireplace, a downstairs bathroom with walk in shower, a sudy, utility room and large light filled kitchen/living room.