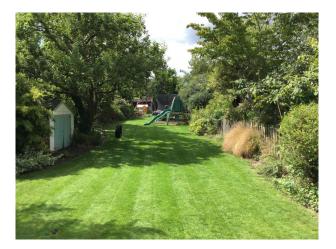

Large sliding doors open fully onto a 150 ft garden with large patio with seating area and BBQ. & hbsp;

The kitchen is full of light has integrated kitchen appliances a central island with gas hob and sink. hbsp;A large family table which comfortably seats 10/12.

150 foot garden with large patio, seating area and BBQ.

Children trampoline, swing, slide and climbing frame.