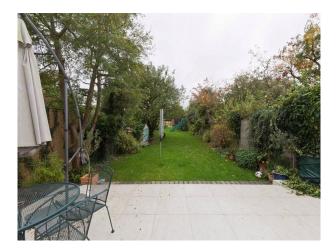

Large sliding doors open fully onto a 150 ft garden with large patio with seating area and BBQ. & hbsp;

The kitchen is full of light has integrated kitchen appliances a central island with gas hob and sink. hbsp;A large family table which comfortably seats 10/12.

150 foot garden with large patio, seating area and BBQ.

Children trampoline, swing, slide and climbing frame.