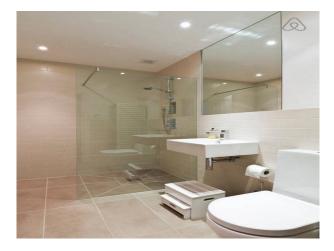

#### **Bathroom Types**

- Cloakroom/WC
- En-suite Bathroom
- Family Bathroom
- Modern Bathroom
- Shower Room
- Walk in Shower

#### Interior

A 5 bedroom contemporary family home. & nbsp;

Enter through a victorian front door to spacious hallway with runner on the staircase. & nbsp;

Downstairs there is a playroom/tv room with feature fireplace, a downstairs bathroom with walk in shower, a sudy, utility room and large light filled kitchen/living room.