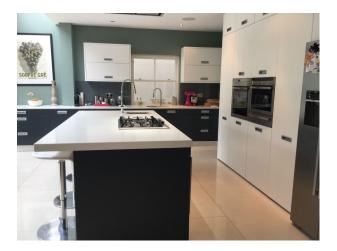

#### **Kitchen Facilities**

- Cutlery and Crockery
- Eat In
- Gas Hob
- Island
- Kitchen Diner
- Large Dining Table
- Open Plan
- Pots and Pans
- Prep Area
- Small Appliances

#### Kitchen types

- Coloured Units
- Cream & White Units
- Kitchen With Island

• Utensils

Large sliding doors open fully onto a 150 ft garden with large patio with seating area and BBQ. & hbsp;

The kitchen is full of light has integrated kitchen appliances a central island with gas hob and sink. hbsp;A large family table which comfortably seats 10/12.