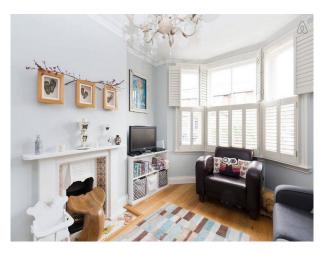

#### Interior

A 5 bedroom contemporary family home. & nbsp;

Enter through a victorian front door to spacious hallway with runner on the staircase. & nbsp;

Downstairs there is a playroom/tv room with feature fireplace, a downstairs bathroom with walk in shower, a sudy, utility room and large light filled kitchen/living room.

#### Exterior

A Victorian semi detached house in a residential street with one off street parking space.

There is additional parking on the street.

Wooden sash windows, with plantation shutters give the house a stylish feel.