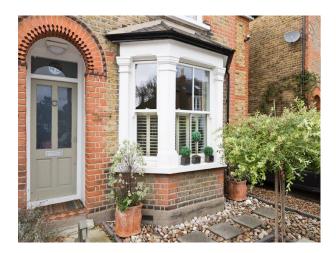

#### Exterior

A Victorian semi detached house in a residential street with one off street parking space.

There is additional parking on the street.

Wooden sash windows, with plantation shutters give the house a stylish feel.