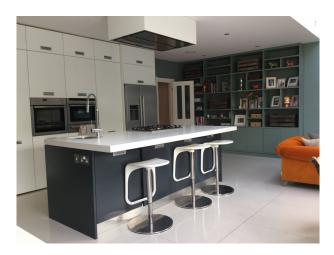

#### **Kitchen Facilities**

- Cutlery and Crockery
- Eat In
- Gas Hob
- Island
- Kitchen Diner
- Large Dining Table
- Open Plan
- Pots and Pans
- Prep Area
- Small Appliances

#### Kitchen types

- Coloured Units
- Cream & White Units
- Kitchen With Island

• Utensils

Large sliding doors open fully onto a 150 ft garden with large patio with seating area and BBQ. & hbsp;

The kitchen is full of light has integrated kitchen appliances a central island with gas hob and sink. hbsp;A large family table which comfortably seats 10/12.