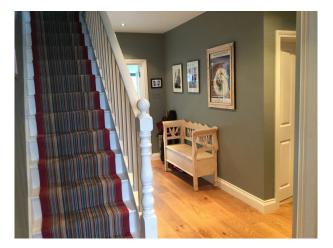

#### Interior

A 5 bedroom contemporary family home. & nbsp;

Enter through a victorian front door to spacious hallway with runner on the staircase. & nbsp;

Downstairs there is a playroom/tv room with feature fireplace, a downstairs bathroom with walk in shower, a sudy, utility room and large light filled kitchen/living room.