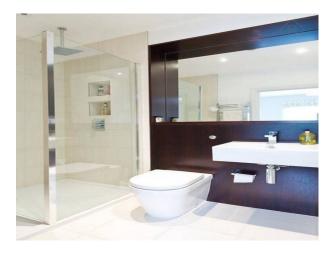

#### **Bathroom Types**

- Cloakroom/WC
- En-suite Bathroom
- Family Bathroom
- Modern Bathroom
- Shower Room
- Walk in Shower

#### Interior

A 5 bedroom contemporary family home. & nbsp;

Enter through a victorian front door to spacious hallway with runner on the staircase. & nbsp;

Downstairs there is a playroom/tv room with feature fireplace, a downstairs bathroom with walk in shower, a sudy, utility room and large light filled kitchen/living room.