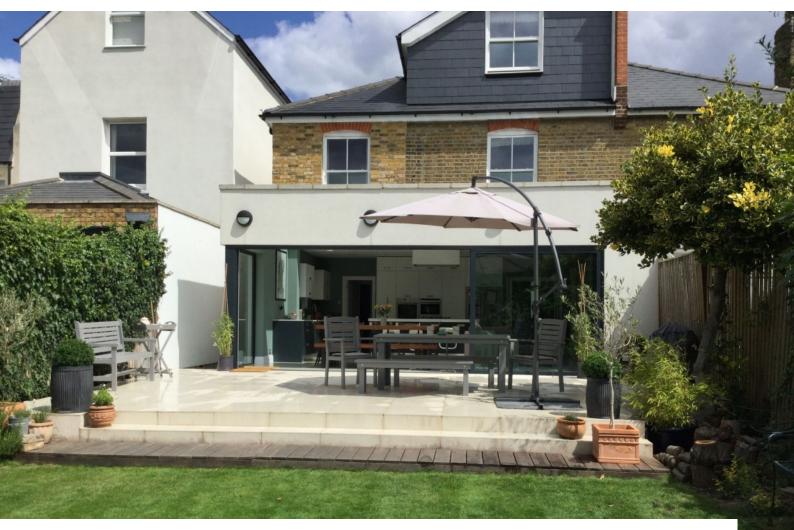

Large sliding doors open fully onto a 150 ft garden with large patio with seating area and BBQ. & hbsp;

The kitchen is full of light has integrated kitchen appliances a central island with gas hob and sink. hbsp;A large family table which comfortably seats 10/12.

#### Exterior

A Victorian semi detached house in a residential street with one off street parking space.

There is additional parking on the street.

Wooden sash windows, with plantation shutters give the house a stylish feel.

150 foot garden with large patio, seating area and BBQ.

Children trampoline, swing, slide and climbing frame.