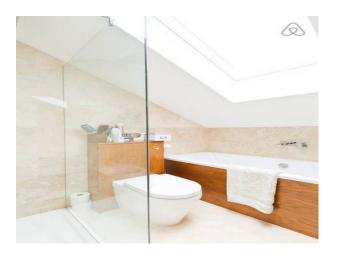

#### **Bathroom Types**

- Cloakroom/WC
- En-suite Bathroom
- Family Bathroom
- Modern Bathroom
- Shower Room
- Walk in Shower

#### Interior

A 5 bedroom contemporary family home. & nbsp;

Enter through a victorian front door to spacious hallway with runner on the staircase. & nbsp;

Downstairs there is a playroom/tv room with feature fireplace, a downstairs bathroom with walk in shower, a sudy, utility room and large light filled kitchen/living room.