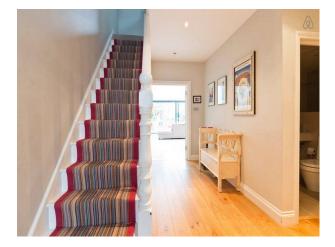

#### Interior

A 5 bedroom contemporary family home. & nbsp;

Enter through a victorian front door to spacious hallway with runner on the staircase. & nbsp;

Downstairs there is a playroom/tv room with feature fireplace, a downstairs bathroom with walk in shower, a sudy, utility room and large light filled kitchen/living room.