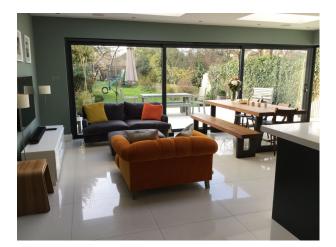

Large sliding doors open fully onto a 150 ft garden with large patio with seating area and BBQ. & hbsp;

The kitchen is full of light has integrated kitchen appliances a central island with gas hob and sink. hbsp;A large family table which comfortably seats 10/12.

150 foot garden with large patio, seating area and BBQ.

Children trampoline, swing, slide and climbing frame.