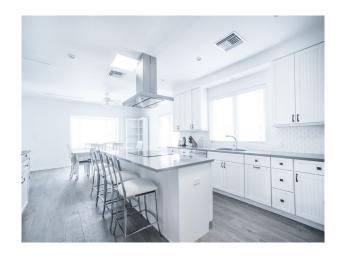

## **Features:**

| <b>Bathroom Types</b> | <b>Bedroom Types</b>                                                             | Exterior Features                                          | Facilities                                                                              |
|-----------------------|----------------------------------------------------------------------------------|------------------------------------------------------------|-----------------------------------------------------------------------------------------|
| • Modern Bathroom     | <ul><li>Double Bedroom</li><li>Twin Bedroom</li></ul>                            | <ul><li>Beach</li><li>Outdoor Pool</li><li>Patio</li></ul> | <ul><li>Domestic Power</li><li>Green Room</li><li>Mains Water</li><li>Toilets</li></ul> |
| Floors                | Interior Features                                                                | Kitchen Facilities                                         | Kitchen types                                                                           |
| • Tiled Floor         | • Furnished                                                                      | • Island                                                   | <ul><li>Contemporary Kitchen</li><li>Cream &amp; White Units</li></ul>                  |
| Parking               | Rooms                                                                            | Views                                                      |                                                                                         |
| • Driveway            | <ul><li>Dining Room</li><li>Hallway</li><li>Living Room</li><li>Lounge</li></ul> | • Sea View                                                 |                                                                                         |