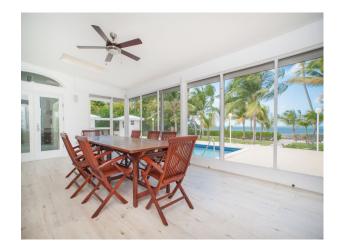

## **Features:**

| <b>Bathroom Types</b> | <b>Bedroom Types</b>                                                             | Exterior Features                                          | Facilities                                                                              |
|-----------------------|----------------------------------------------------------------------------------|------------------------------------------------------------|-----------------------------------------------------------------------------------------|
| • Modern Bathroom     | <ul><li>Double Bedroom</li><li>Twin Bedroom</li></ul>                            | <ul><li>Beach</li><li>Outdoor Pool</li><li>Patio</li></ul> | <ul><li>Domestic Power</li><li>Green Room</li><li>Mains Water</li><li>Toilets</li></ul> |
| Floors                | Interior Features                                                                | Kitchen Facilities                                         | Kitchen types                                                                           |
| • Tiled Floor         | • Furnished                                                                      | • Island                                                   | <ul><li>Contemporary Kitchen</li><li>Cream &amp; White Units</li></ul>                  |
| Parking               | Rooms                                                                            | Views                                                      |                                                                                         |
| • Driveway            | <ul><li>Dining Room</li><li>Hallway</li><li>Living Room</li><li>Lounge</li></ul> | • Sea View                                                 |                                                                                         |