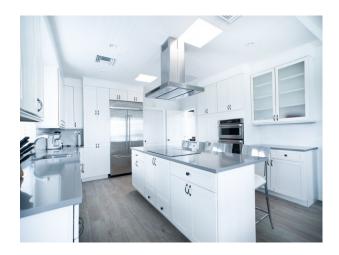

## **Features:**

| <b>Bathroom Types</b> | <b>Bedroom Types</b>                                                             | Exterior Features                                          | Facilities                                                                              |
|-----------------------|----------------------------------------------------------------------------------|------------------------------------------------------------|-----------------------------------------------------------------------------------------|
| • Modern Bathroom     | <ul><li>Double Bedroom</li><li>Twin Bedroom</li></ul>                            | <ul><li>Beach</li><li>Outdoor Pool</li><li>Patio</li></ul> | <ul><li>Domestic Power</li><li>Green Room</li><li>Mains Water</li><li>Toilets</li></ul> |
| Floors                | Interior Features                                                                | Kitchen Facilities                                         | Kitchen types                                                                           |
| • Tiled Floor         | • Furnished                                                                      | • Island                                                   | <ul><li>Contemporary Kitchen</li><li>Cream &amp; White Units</li></ul>                  |
| Parking               | Rooms                                                                            | Views                                                      |                                                                                         |
| • Driveway            | <ul><li>Dining Room</li><li>Hallway</li><li>Living Room</li><li>Lounge</li></ul> | • Sea View                                                 |                                                                                         |