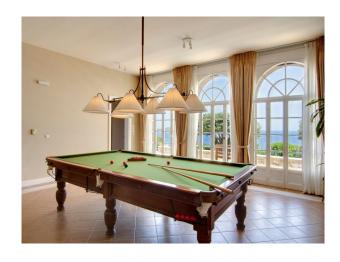

#### Interior

Traditional Greek style throughout. MAIN VILLA – GROUND FLOOR, Bedroom 1 – king-size bed, en-suite bathroom with shower, shared terrace, and sea views

Bedroom 2 – twin beds (converted to 1 king-size on request), shared living room, shared bathroom with shower, shared terrace, and garden views