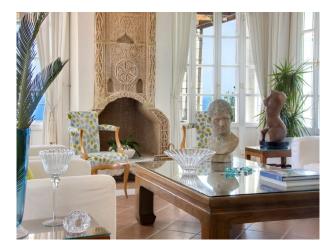

#### Interior

Traditional Greek style throughout. MAIN VILLA – GROUND FLOOR, Bedroom 1 – king-size bed, en-suite bathroom with shower, shared terrace, and sea views

Bedroom 2 – twin beds (converted to 1 king-size on request), shared living room, shared bathroom with shower, shared terrace, and garden views