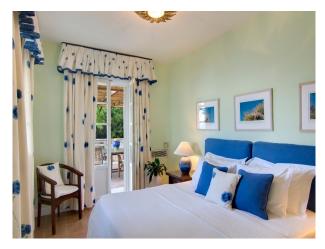

#### Interior

Traditional Greek style throughout. MAIN VILLA – GROUND FLOOR, Bedroom 1 – king-size bed, en-suite bathroom with shower, shared terrace, and sea views

Bedroom 2 – twin beds (converted to 1 king-size on request), shared living room, shared bathroom with shower, shared terrace, and garden views

Bedroom 3 – twin beds (converted to 1 king-size on request), shared living room, shared bathroom with shower, shared terrace, and garden views

MAIN VILLA - SECOND FLOOR. Master Bedroom - king-size bed, en-suite bathroom with Jacuzzi bathtub + en-suite bathroom with shower, private balcony, and sea views. Bedroom 5 - king-size bed, en-suite bathroom with shower, private balcony, and sea views. Bedroom 6 - king-size bed, en-suite bathroom with shower, private balcony, and sea views. GUEST COTTAGE, Bedroom 7 - twin beds, separate bathroom with bathtub/shower, shared living room with kitchenette, and veranda access. Bedroom 8 - double bed, en-suite bathroom with shower, shared living room with kitchenette, and veranda access