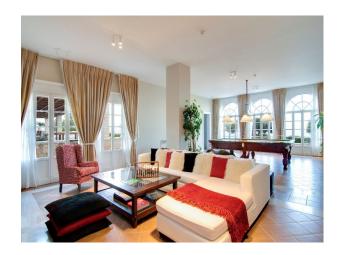

#### Interior

Traditional Greek style throughout. MAIN VILLA – GROUND FLOOR, Bedroom 1 – king-size bed, en-suite bathroom with shower, shared terrace, and sea views

Bedroom 2 – twin beds (converted to 1 king-size on request), shared living room, shared bathroom with shower, shared terrace, and garden views