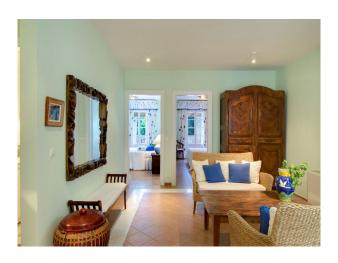

#### Interior

Traditional Greek style throughout. MAIN VILLA – GROUND FLOOR, Bedroom 1 – king-size bed, en-suite bathroom with shower, shared terrace, and sea views

Bedroom 2 – twin beds (converted to 1 king-size on request), shared living room, shared bathroom with shower, shared terrace, and garden views

Bedroom 3 – twin beds (converted to 1 king-size on request), shared living room, shared bathroom with shower, shared terrace, and garden views

MAIN VILLA - SECOND FLOOR. Master Bedroom - king-size bed, en-suite bathroom with Jacuzzi bathtub + en-suite bathroom with shower, private balcony, and sea views. Bedroom 5 - king-size bed, en-suite bathroom with shower, private balcony, and sea views. Bedroom 6 - king-size bed, en-suite bathroom with shower, private balcony, and sea views. GUEST COTTAGE, Bedroom 7 - twin beds, separate bathroom with bathtub/shower, shared living room with kitchenette, and veranda access. Bedroom 8 - double bed, en-suite bathroom with shower, shared living room with kitchenette, and veranda access