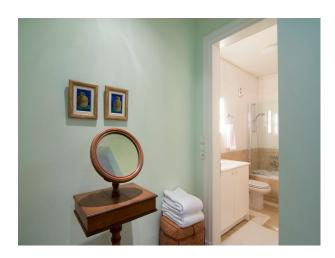

#### Interior

Traditional Greek style throughout. MAIN VILLA – GROUND FLOOR, Bedroom 1 – king-size bed, en-suite bathroom with shower, shared terrace, and sea views

Bedroom 2 – twin beds (converted to 1 king-size on request), shared living room, shared bathroom with shower, shared terrace, and garden views

Bedroom 3 – twin beds (converted to 1 king-size on request), shared living room, shared bathroom with shower, shared terrace, and garden views

MAIN VILLA - SECOND FLOOR. Master Bedroom - king-size bed, en-suite bathroom with Jacuzzi bathtub + en-suite bathroom with shower, private balcony, and sea views. Bedroom 5 - king-size bed, en-suite bathroom with shower, private balcony, and sea views. Bedroom 6 - king-size bed, en-suite bathroom with shower, private balcony, and sea views. GUEST COTTAGE, Bedroom 7 - twin beds, separate bathroom with bathtub/shower, shared living room with kitchenette, and veranda access. Bedroom 8 - double bed, en-suite bathroom with shower, shared living room with kitchenette, and veranda access