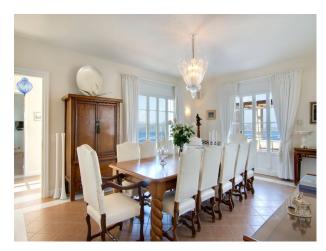

#### Interior

Traditional Greek style throughout. MAIN VILLA – GROUND FLOOR, Bedroom 1 – king-size bed, en-suite bathroom with shower, shared terrace, and sea views

Bedroom 2 – twin beds (converted to 1 king-size on request), shared living room, shared bathroom with shower, shared terrace, and garden views