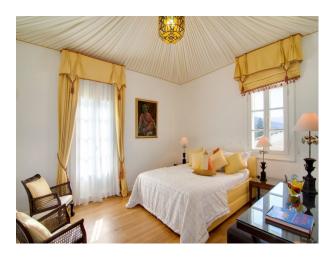

#### Interior

Traditional Greek style throughout. MAIN VILLA – GROUND FLOOR, Bedroom 1 – king-size bed, en-suite bathroom with shower, shared terrace, and sea views

Bedroom 2 – twin beds (converted to 1 king-size on request), shared living room, shared bathroom with shower, shared terrace, and garden views

Bedroom 3 – twin beds (converted to 1 king-size on request), shared living room, shared bathroom with shower, shared terrace, and garden views

MAIN VILLA - SECOND FLOOR. Master Bedroom - king-size bed, en-suite bathroom with Jacuzzi bathtub + en-suite bathroom with shower, private balcony, and sea views. Bedroom 5 - king-size bed, en-suite bathroom with shower, private balcony, and sea views. Bedroom 6 - king-size bed, en-suite bathroom with shower, private balcony, and sea views. GUEST COTTAGE, Bedroom 7 - twin beds, separate bathroom with bathtub/shower, shared living room with kitchenette, and veranda access. Bedroom 8 - double bed, en-suite bathroom with shower, shared living room with kitchenette, and veranda access