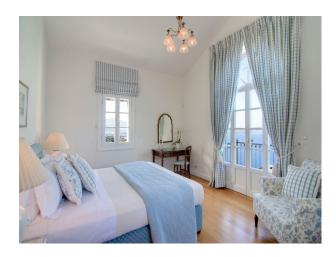

#### Interior

Traditional Greek style throughout. MAIN VILLA – GROUND FLOOR, Bedroom 1 – king-size bed, en-suite bathroom with shower, shared terrace, and sea views

Bedroom 2 – twin beds (converted to 1 king-size on request), shared living room, shared bathroom with shower, shared terrace, and garden views

Bedroom 3 – twin beds (converted to 1 king-size on request), shared living room, shared bathroom with shower, shared terrace, and garden views

MAIN VILLA - SECOND FLOOR. Master Bedroom - king-size bed, en-suite bathroom with Jacuzzi bathtub + en-suite bathroom with shower, private balcony, and sea views. Bedroom 5 - king-size bed, en-suite bathroom with shower, private balcony, and sea views. Bedroom 6 - king-size bed, en-suite bathroom with shower, private balcony, and sea views. GUEST COTTAGE, Bedroom 7 - twin beds, separate bathroom with bathtub/shower, shared living room with kitchenette, and veranda access. Bedroom 8 - double bed, en-suite bathroom with shower, shared living room with kitchenette, and veranda access