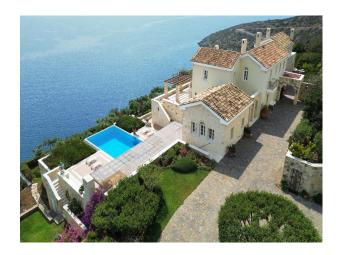

# **Luxury Villa With Stunning Views In Greece For Filming**

Beautiful large villa overlooking the sea with traditional Greek style throughout, tennis court and infinity pool

**Location:** Greece **Within the M25:** No

#### Exterior

Stunning property with incredible sea views and own private sea access. There are plenty of outdoor space on the terrace, or unwind in the infinity pool and take in the phenomenal views across the sea. Large tennis court. The gardens feature vast olive groves on the property, as well as a picturesque Greek Orthodox Chapel. Featuring six bedrooms in the main house and another two bedrooms in the cottage,