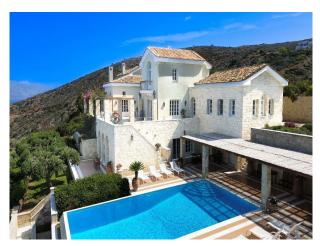

## **GR6205 Luxury Villa With Stunning Views In Greece For Filming**

Beautiful large villa overlooking the sea with traditional Greek style throughout, tennis court and infinity pool

# **Luxury Villa With Stunning Views In Greece For Filming**

Beautiful large villa overlooking the sea with traditional Greek style throughout, tennis court and infinity pool

**Location:** Greece **Within the M25:** No

#### Exterior

Stunning property with incredible sea views and own private sea access. There are plenty of outdoor space on the terrace, or unwind in the infinity pool and take in the phenomenal views across the sea. Large tennis court. The gardens feature vast olive groves on the property, as well as a picturesque Greek Orthodox Chapel. Featuring six bedrooms in the main house and another two bedrooms in the cottage,