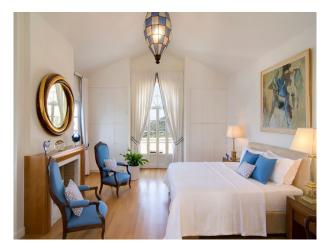

#### Interior

Traditional Greek style throughout. MAIN VILLA – GROUND FLOOR, Bedroom 1 – king-size bed, en-suite bathroom with shower, shared terrace, and sea views

Bedroom 2 – twin beds (converted to 1 king-size on request), shared living room, shared bathroom with shower, shared terrace, and garden views

Bedroom 3 – twin beds (converted to 1 king-size on request), shared living room, shared bathroom with shower, shared terrace, and garden views

MAIN VILLA - SECOND FLOOR. Master Bedroom - king-size bed, en-suite bathroom with Jacuzzi bathtub + en-suite bathroom with shower, private balcony, and sea views. Bedroom 5 - king-size bed, en-suite bathroom with shower, private balcony, and sea views. Bedroom 6 - king-size bed, en-suite bathroom with shower, private balcony, and sea views. GUEST COTTAGE, Bedroom 7 - twin beds, separate bathroom with bathtub/shower, shared living room with kitchenette, and veranda access. Bedroom 8 - double bed, en-suite bathroom with shower, shared living room with kitchenette, and veranda access