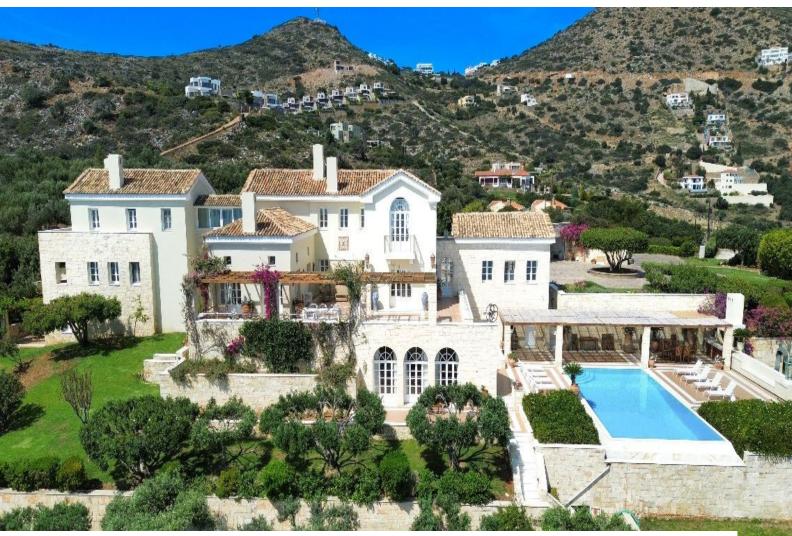

# **Luxury Villa With Stunning Views In Greece For Filming**

Beautiful large villa overlooking the sea with traditional Greek style throughout, tennis court and infinity pool

**Location:** Greece **Within the M25:** No

#### Exterior

Stunning property with incredible sea views and own private sea access. There are plenty of outdoor space on the terrace, or unwind in the infinity pool and take in the phenomenal views across the sea. Large tennis court. The gardens feature vast olive groves on the property, as well as a picturesque Greek Orthodox Chapel. Featuring six bedrooms in the main house and another two bedrooms in the cottage,