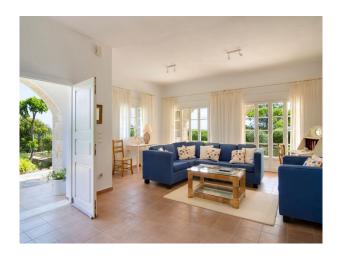

#### Interior

Traditional Greek style throughout. MAIN VILLA – GROUND FLOOR, Bedroom 1 – king-size bed, en-suite bathroom with shower, shared terrace, and sea views

Bedroom 2 – twin beds (converted to 1 king-size on request), shared living room, shared bathroom with shower, shared terrace, and garden views

Bedroom 3 – twin beds (converted to 1 king-size on request), shared living room, shared bathroom with shower, shared terrace, and garden views

MAIN VILLA - SECOND FLOOR. Master Bedroom - king-size bed, en-suite bathroom with Jacuzzi bathtub + en-suite bathroom with shower, private balcony, and sea views. Bedroom 5 - king-size bed, en-suite bathroom with shower, private balcony, and sea views. Bedroom 6 - king-size bed, en-suite bathroom with shower, private balcony, and sea views. GUEST COTTAGE, Bedroom 7 - twin beds, separate bathroom with bathtub/shower, shared living room with kitchenette, and veranda access. Bedroom 8 - double bed, en-suite bathroom with shower, shared living room with kitchenette, and veranda access