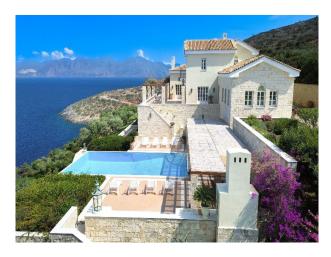

## **GR6205 Luxury Villa With Stunning Views In Greece For Filming**

Beautiful large villa overlooking the sea with traditional Greek style throughout, tennis court and infinity pool

# **Luxury Villa With Stunning Views In Greece For Filming**

Beautiful large villa overlooking the sea with traditional Greek style throughout, tennis court and infinity pool

**Location:** Greece **Within the M25:** No

#### Exterior

Stunning property with incredible sea views and own private sea access. There are plenty of outdoor space on the terrace, or unwind in the infinity pool and take in the phenomenal views across the sea. Large tennis court. The gardens feature vast olive groves on the property, as well as a picturesque Greek Orthodox Chapel. Featuring six bedrooms in the main house and another two bedrooms in the cottage,