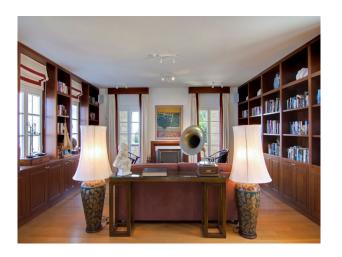

#### Interior

Traditional Greek style throughout. MAIN VILLA – GROUND FLOOR, Bedroom 1 – king-size bed, en-suite bathroom with shower, shared terrace, and sea views

Bedroom 2 – twin beds (converted to 1 king-size on request), shared living room, shared bathroom with shower, shared terrace, and garden views