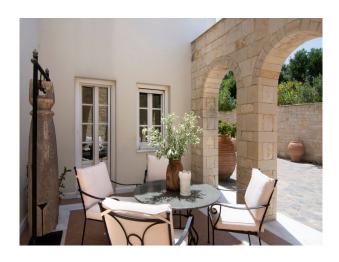

#### Interior

Traditional Greek style throughout. MAIN VILLA – GROUND FLOOR, Bedroom 1 – king-size bed, en-suite bathroom with shower, shared terrace, and sea views

Bedroom 2 – twin beds (converted to 1 king-size on request), shared living room, shared bathroom with shower, shared terrace, and garden views