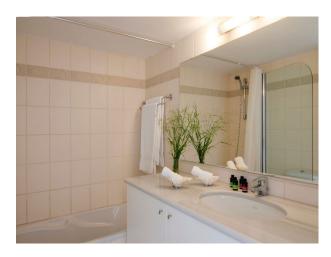

#### Interior

Traditional Greek style throughout. MAIN VILLA – GROUND FLOOR, Bedroom 1 – king-size bed, en-suite bathroom with shower, shared terrace, and sea views

Bedroom 2 – twin beds (converted to 1 king-size on request), shared living room, shared bathroom with shower, shared terrace, and garden views

Bedroom 3 – twin beds (converted to 1 king-size on request), shared living room, shared bathroom with shower, shared terrace, and garden views

MAIN VILLA - SECOND FLOOR. Master Bedroom - king-size bed, en-suite bathroom with Jacuzzi bathtub + en-suite bathroom with shower, private balcony, and sea views. Bedroom 5 - king-size bed, en-suite bathroom with shower, private balcony, and sea views. Bedroom 6 - king-size bed, en-suite bathroom with shower, private balcony, and sea views. GUEST COTTAGE, Bedroom 7 - twin beds, separate bathroom with bathtub/shower, shared living room with kitchenette, and veranda access. Bedroom 8 - double bed, en-suite bathroom with shower, shared living room with kitchenette, and veranda access