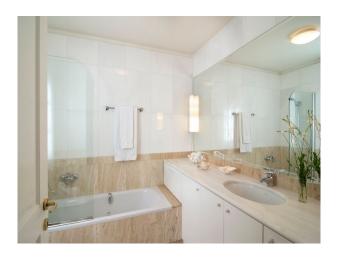

#### Interior

Traditional Greek style throughout. MAIN VILLA – GROUND FLOOR, Bedroom 1 – king-size bed, en-suite bathroom with shower, shared terrace, and sea views

Bedroom 2 – twin beds (converted to 1 king-size on request), shared living room, shared bathroom with shower, shared terrace, and garden views

Bedroom 3 – twin beds (converted to 1 king-size on request), shared living room, shared bathroom with shower, shared terrace, and garden views

MAIN VILLA - SECOND FLOOR. Master Bedroom - king-size bed, en-suite bathroom with Jacuzzi bathtub + en-suite bathroom with shower, private balcony, and sea views. Bedroom 5 - king-size bed, en-suite bathroom with shower, private balcony, and sea views. Bedroom 6 - king-size bed, en-suite bathroom with shower, private balcony, and sea views. GUEST COTTAGE, Bedroom 7 - twin beds, separate bathroom with bathtub/shower, shared living room with kitchenette, and veranda access. Bedroom 8 - double bed, en-suite bathroom with shower, shared living room with kitchenette, and veranda access