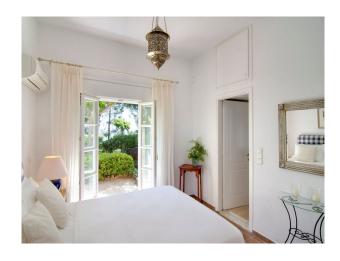

#### Interior

Traditional Greek style throughout. MAIN VILLA – GROUND FLOOR, Bedroom 1 – king-size bed, en-suite bathroom with shower, shared terrace, and sea views

Bedroom 2 – twin beds (converted to 1 king-size on request), shared living room, shared bathroom with shower, shared terrace, and garden views

Bedroom 3 – twin beds (converted to 1 king-size on request), shared living room, shared bathroom with shower, shared terrace, and garden views

MAIN VILLA - SECOND FLOOR. Master Bedroom - king-size bed, en-suite bathroom with Jacuzzi bathtub + en-suite bathroom with shower, private balcony, and sea views. Bedroom 5 - king-size bed, en-suite bathroom with shower, private balcony, and sea views. Bedroom 6 - king-size bed, en-suite bathroom with shower, private balcony, and sea views. GUEST COTTAGE, Bedroom 7 - twin beds, separate bathroom with bathtub/shower, shared living room with kitchenette, and veranda access. Bedroom 8 - double bed, en-suite bathroom with shower, shared living room with kitchenette, and veranda access