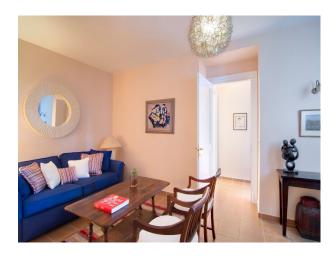

#### Interior

Traditional Greek style throughout. MAIN VILLA – GROUND FLOOR, Bedroom 1 – king-size bed, en-suite bathroom with shower, shared terrace, and sea views

Bedroom 2 – twin beds (converted to 1 king-size on request), shared living room, shared bathroom with shower, shared terrace, and garden views

Bedroom 3 – twin beds (converted to 1 king-size on request), shared living room, shared bathroom with shower, shared terrace, and garden views

MAIN VILLA - SECOND FLOOR. Master Bedroom - king-size bed, en-suite bathroom with Jacuzzi bathtub + en-suite bathroom with shower, private balcony, and sea views. Bedroom 5 - king-size bed, en-suite bathroom with shower, private balcony, and sea views. Bedroom 6 - king-size bed, en-suite bathroom with shower, private balcony, and sea views. GUEST COTTAGE, Bedroom 7 - twin beds, separate bathroom with bathtub/shower, shared living room with kitchenette, and veranda access. Bedroom 8 - double bed, en-suite bathroom with shower, shared living room with kitchenette, and veranda access