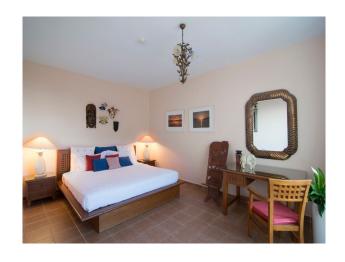

#### Interior

Traditional Greek style throughout. MAIN VILLA – GROUND FLOOR, Bedroom 1 – king-size bed, en-suite bathroom with shower, shared terrace, and sea views

Bedroom 2 – twin beds (converted to 1 king-size on request), shared living room, shared bathroom with shower, shared terrace, and garden views

Bedroom 3 – twin beds (converted to 1 king-size on request), shared living room, shared bathroom with shower, shared terrace, and garden views

MAIN VILLA - SECOND FLOOR. Master Bedroom - king-size bed, en-suite bathroom with Jacuzzi bathtub + en-suite bathroom with shower, private balcony, and sea views. Bedroom 5 - king-size bed, en-suite bathroom with shower, private balcony, and sea views. Bedroom 6 - king-size bed, en-suite bathroom with shower, private balcony, and sea views. GUEST COTTAGE, Bedroom 7 - twin beds, separate bathroom with bathtub/shower, shared living room with kitchenette, and veranda access. Bedroom 8 - double bed, en-suite bathroom with shower, shared living room with kitchenette, and veranda access