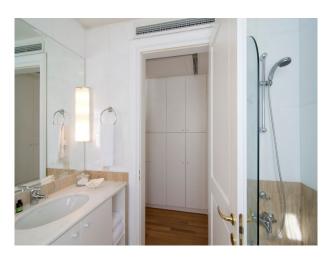

#### Interior

Traditional Greek style throughout. MAIN VILLA – GROUND FLOOR, Bedroom 1 – king-size bed, en-suite bathroom with shower, shared terrace, and sea views

Bedroom 2 – twin beds (converted to 1 king-size on request), shared living room, shared bathroom with shower, shared terrace, and garden views

Bedroom 3 – twin beds (converted to 1 king-size on request), shared living room, shared bathroom with shower, shared terrace, and garden views

MAIN VILLA - SECOND FLOOR. Master Bedroom - king-size bed, en-suite bathroom with Jacuzzi bathtub + en-suite bathroom with shower, private balcony, and sea views. Bedroom 5 - king-size bed, en-suite bathroom with shower, private balcony, and sea views. Bedroom 6 - king-size bed, en-suite bathroom with shower, private balcony, and sea views. GUEST COTTAGE, Bedroom 7 - twin beds, separate bathroom with bathtub/shower, shared living room with kitchenette, and veranda access. Bedroom 8 - double bed, en-suite bathroom with shower, shared living room with kitchenette, and veranda access