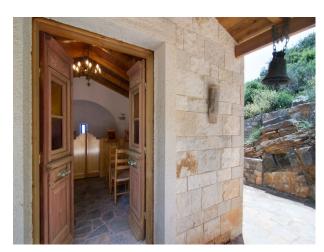

#### Interior

Traditional Greek style throughout. MAIN VILLA – GROUND FLOOR, Bedroom 1 – king-size bed, en-suite bathroom with shower, shared terrace, and sea views

Bedroom 2 – twin beds (converted to 1 king-size on request), shared living room, shared bathroom with shower, shared terrace, and garden views