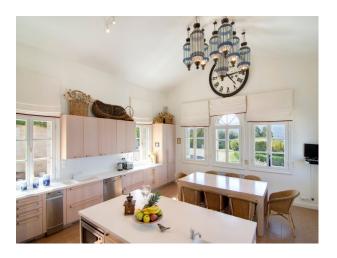

#### Interior

Traditional Greek style throughout. MAIN VILLA – GROUND FLOOR, Bedroom 1 – king-size bed, en-suite bathroom with shower, shared terrace, and sea views

Bedroom 2 – twin beds (converted to 1 king-size on request), shared living room, shared bathroom with shower, shared terrace, and garden views