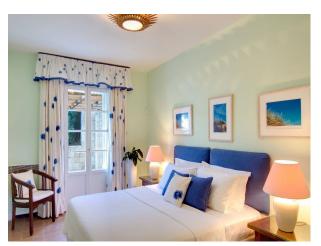

#### Interior

Traditional Greek style throughout. MAIN VILLA – GROUND FLOOR, Bedroom 1 – king-size bed, en-suite bathroom with shower, shared terrace, and sea views

Bedroom 2 – twin beds (converted to 1 king-size on request), shared living room, shared bathroom with shower, shared terrace, and garden views

Bedroom 3 – twin beds (converted to 1 king-size on request), shared living room, shared bathroom with shower, shared terrace, and garden views

MAIN VILLA - SECOND FLOOR. Master Bedroom - king-size bed, en-suite bathroom with Jacuzzi bathtub + en-suite bathroom with shower, private balcony, and sea views. Bedroom 5 - king-size bed, en-suite bathroom with shower, private balcony, and sea views. Bedroom 6 - king-size bed, en-suite bathroom with shower, private balcony, and sea views. GUEST COTTAGE, Bedroom 7 - twin beds, separate bathroom with bathtub/shower, shared living room with kitchenette, and veranda access. Bedroom 8 - double bed, en-suite bathroom with shower, shared living room with kitchenette, and veranda access