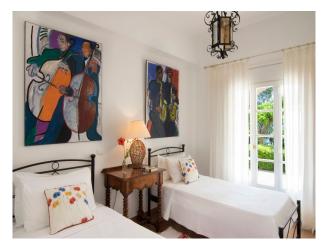

#### Interior

Traditional Greek style throughout. MAIN VILLA – GROUND FLOOR, Bedroom 1 – king-size bed, en-suite bathroom with shower, shared terrace, and sea views

Bedroom 2 – twin beds (converted to 1 king-size on request), shared living room, shared bathroom with shower, shared terrace, and garden views

Bedroom 3 – twin beds (converted to 1 king-size on request), shared living room, shared bathroom with shower, shared terrace, and garden views

MAIN VILLA - SECOND FLOOR. Master Bedroom - king-size bed, en-suite bathroom with Jacuzzi bathtub + en-suite bathroom with shower, private balcony, and sea views. Bedroom 5 - king-size bed, en-suite bathroom with shower, private balcony, and sea views. Bedroom 6 - king-size bed, en-suite bathroom with shower, private balcony, and sea views. GUEST COTTAGE, Bedroom 7 - twin beds, separate bathroom with bathtub/shower, shared living room with kitchenette, and veranda access. Bedroom 8 - double bed, en-suite bathroom with shower, shared living room with kitchenette, and veranda access