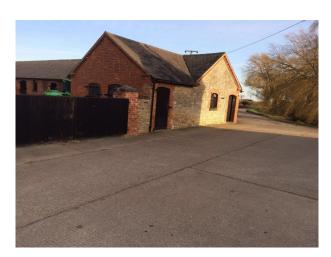

## SE2314 Magnificent Grade 1 Listed Country House For Filming

Grade I listed country house, set in 150 acres of surrounding parkland by the river Great Ouse on the Bedfordshire/Buckinghamshire border. The house was originally built in the 1790s and then heavily remodelled in the early 1830s into the neo classical style as it stands today.

## **Magnificent Grade 1 Listed Country House For Filming**

Grade I listed country house, set in 150 acres of surrounding parkland by the river Great Ouse on the Bedfordshire/Buckinghamshire border. The house was originally built in the 1790s and then heavily remodelled in the early 1830s into the neo classical style as it stands today.

## **Features:**

| Exterior Features                                | Facilities                                                                                   | Floors                                                  | Interior Features                                                                      |
|--------------------------------------------------|----------------------------------------------------------------------------------------------|---------------------------------------------------------|----------------------------------------------------------------------------------------|
| <ul><li>Courtyard</li><li>Outbuildings</li></ul> | <ul><li>Domestic Power</li><li>Internet Access</li><li>Mains Water</li><li>Toilets</li></ul> | • Real Wood Floor                                       | <ul><li>Furnished</li><li>Period Staircase</li><li>Sweeping Staircase</li></ul>        |
| Kitchen Facilities                               | Kitchen types                                                                                | Parking                                                 | Rooms                                                                                  |
| • Large Dining Table                             | <ul><li> Cream &amp; White Units</li><li> Retro Kitchen</li></ul>                            | <ul><li> Driveway</li><li> Off Street Parking</li></ul> | <ul><li>Dining Room</li><li>Drawing Room</li><li>Hallway</li><li>Living Room</li></ul> |
| Views                                            | Walls & Windows                                                                              |                                                         |                                                                                        |
| • Countryside View                               | <ul><li>Large Windows</li><li>Painted Walls</li></ul>                                        |                                                         |                                                                                        |