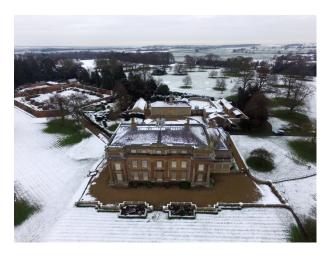

## SE2314 Magnificent Grade 1 Listed Country House For Filming

Grade I listed country house, set in 150 acres of surrounding parkland by the river Great Ouse on the Bedfordshire/Buckinghamshire border. The house was originally built in the 1790s and then heavily remodelled in the early 1830s into the neo classical style as it stands today.

## **Magnificent Grade 1 Listed Country House For Filming**

Grade I listed country house, set in 150 acres of surrounding parkland by the river Great Ouse on the Bedfordshire/Buckinghamshire border. The house was originally built in the 1790s and then heavily remodelled in the early 1830s into the neo classical style as it stands today.