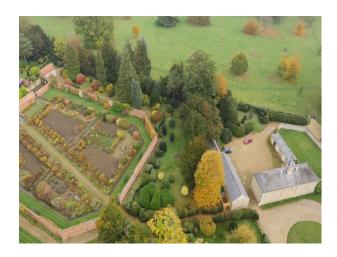

## SE2314 Magnificent Grade 1 Listed Country House For Filming

Grade I listed country house, set in 150 acres of surrounding parkland by the river Great Ouse on the Bedfordshire/Buckinghamshire border. The house was originally built in the 1790s and then heavily remodelled in the early 1830s into the neo classical style as it stands today.

## **Magnificent Grade 1 Listed Country House For Filming**

Grade I listed country house, set in 150 acres of surrounding parkland by the river Great Ouse on the Bedfordshire/Buckinghamshire border. The house was originally built in the 1790s and then heavily remodelled in the early 1830s into the neo classical style as it stands today.