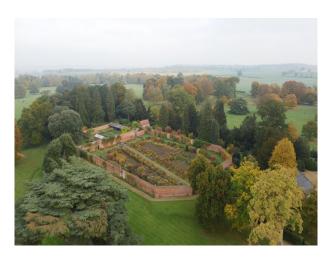

## SE2314 Magnificent Grade 1 Listed Country House For Filming

Grade I listed country house, set in 150 acres of surrounding parkland by the river Great Ouse on the Bedfordshire/Buckinghamshire border. The house was originally built in the 1790s and then heavily remodelled in the early 1830s into the neo classical style as it stands today.

## **Magnificent Grade 1 Listed Country House For Filming**

Grade I listed country house, set in 150 acres of surrounding parkland by the river Great Ouse on the Bedfordshire/Buckinghamshire border. The house was originally built in the 1790s and then heavily remodelled in the early 1830s into the neo classical style as it stands today.