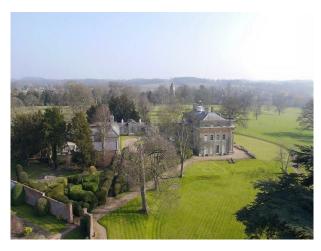

## SE2314 Magnificent Grade 1 Listed Country House For Filming

Grade I listed country house, set in 150 acres of surrounding parkland by the river Great Ouse on the Bedfordshire/Buckinghamshire border. The house was originally built in the 1790s and then heavily remodelled in the early 1830s into the neo classical style as it stands today.

## **Magnificent Grade 1 Listed Country House For Filming**

Grade I listed country house, set in 150 acres of surrounding parkland by the river Great Ouse on the Bedfordshire/Buckinghamshire border. The house was originally built in the 1790s and then heavily remodelled in the early 1830s into the neo classical style as it stands today.