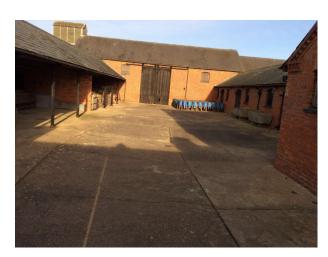

## SE2314 Magnificent Grade 1 Listed Country House For Filming

Grade I listed country house, set in 150 acres of surrounding parkland by the river Great Ouse on the Bedfordshire/Buckinghamshire border. The house was originally built in the 1790s and then heavily remodelled in the early 1830s into the neo classical style as it stands today.

## **Magnificent Grade 1 Listed Country House For Filming**

Grade I listed country house, set in 150 acres of surrounding parkland by the river Great Ouse on the Bedfordshire/Buckinghamshire border. The house was originally built in the 1790s and then heavily remodelled in the early 1830s into the neo classical style as it stands today.

## **Features:**

| Exterior Features                                | Facilities                                                                                   | Floors                                                  | Interior Features                                                                      |
|--------------------------------------------------|----------------------------------------------------------------------------------------------|---------------------------------------------------------|----------------------------------------------------------------------------------------|
| <ul><li>Courtyard</li><li>Outbuildings</li></ul> | <ul><li>Domestic Power</li><li>Internet Access</li><li>Mains Water</li><li>Toilets</li></ul> | • Real Wood Floor                                       | <ul><li>Furnished</li><li>Period Staircase</li><li>Sweeping Staircase</li></ul>        |
| Kitchen Facilities                               | Kitchen types                                                                                | Parking                                                 | Rooms                                                                                  |
| • Large Dining Table                             | <ul><li> Cream &amp; White Units</li><li> Retro Kitchen</li></ul>                            | <ul><li> Driveway</li><li> Off Street Parking</li></ul> | <ul><li>Dining Room</li><li>Drawing Room</li><li>Hallway</li><li>Living Room</li></ul> |
| Views                                            | Walls & Windows                                                                              |                                                         |                                                                                        |
| • Countryside View                               | <ul><li>Large Windows</li><li>Painted Walls</li></ul>                                        |                                                         |                                                                                        |