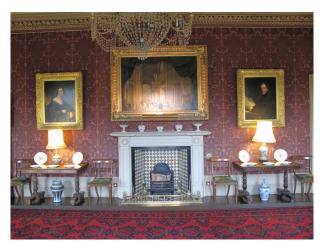

## **Features:**

| Exterior Features                                | Facilities                                                                                   | Floors                                                  | Interior Features                                                                      |
|--------------------------------------------------|----------------------------------------------------------------------------------------------|---------------------------------------------------------|----------------------------------------------------------------------------------------|
| <ul><li>Courtyard</li><li>Outbuildings</li></ul> | <ul><li>Domestic Power</li><li>Internet Access</li><li>Mains Water</li><li>Toilets</li></ul> | • Real Wood Floor                                       | <ul><li>Furnished</li><li>Period Staircase</li><li>Sweeping Staircase</li></ul>        |
| Kitchen Facilities                               | Kitchen types                                                                                | Parking                                                 | Rooms                                                                                  |
| • Large Dining Table                             | <ul><li> Cream &amp; White Units</li><li> Retro Kitchen</li></ul>                            | <ul><li> Driveway</li><li> Off Street Parking</li></ul> | <ul><li>Dining Room</li><li>Drawing Room</li><li>Hallway</li><li>Living Room</li></ul> |
| Views                                            | Walls & Windows                                                                              |                                                         |                                                                                        |
| • Countryside View                               | <ul><li>Large Windows</li><li>Painted Walls</li></ul>                                        |                                                         |                                                                                        |

• Wallpapered Walls