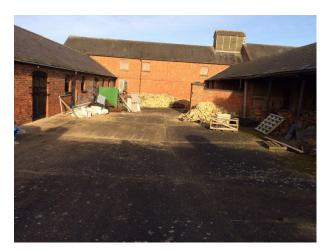

## SE2314 Magnificent Grade 1 Listed Country House For Filming

Grade I listed country house, set in 150 acres of surrounding parkland by the river Great Ouse on the Bedfordshire/Buckinghamshire border. The house was originally built in the 1790s and then heavily remodelled in the early 1830s into the neo classical style as it stands today.

## **Magnificent Grade 1 Listed Country House For Filming**

Grade I listed country house, set in 150 acres of surrounding parkland by the river Great Ouse on the Bedfordshire/Buckinghamshire border. The house was originally built in the 1790s and then heavily remodelled in the early 1830s into the neo classical style as it stands today.

## **Features:**

| Exterior Features                                | Facilities                                                                                   | Floors                                                  | Interior Features                                                                      |
|--------------------------------------------------|----------------------------------------------------------------------------------------------|---------------------------------------------------------|----------------------------------------------------------------------------------------|
| <ul><li>Courtyard</li><li>Outbuildings</li></ul> | <ul><li>Domestic Power</li><li>Internet Access</li><li>Mains Water</li><li>Toilets</li></ul> | • Real Wood Floor                                       | <ul><li>Furnished</li><li>Period Staircase</li><li>Sweeping Staircase</li></ul>        |
| Kitchen Facilities                               | Kitchen types                                                                                | Parking                                                 | Rooms                                                                                  |
| • Large Dining Table                             | <ul><li> Cream &amp; White Units</li><li> Retro Kitchen</li></ul>                            | <ul><li> Driveway</li><li> Off Street Parking</li></ul> | <ul><li>Dining Room</li><li>Drawing Room</li><li>Hallway</li><li>Living Room</li></ul> |
| Views                                            | Walls & Windows                                                                              |                                                         |                                                                                        |
| • Countryside View                               | <ul><li>Large Windows</li><li>Painted Walls</li></ul>                                        |                                                         |                                                                                        |