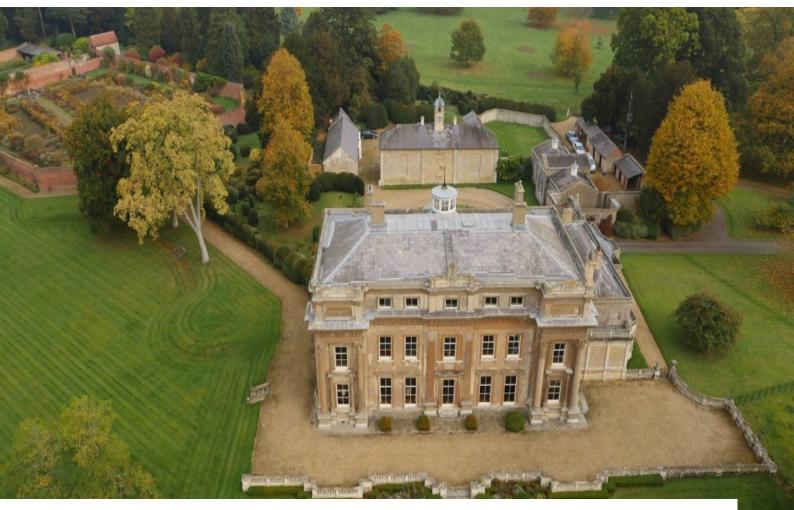

## SE2314 Magnificent Grade 1 Listed Country House For Filming

Grade I listed country house, set in 150 acres of surrounding parkland by the river Great Ouse on the Bedfordshire/Buckinghamshire border. The house was originally built in the 1790s and then heavily remodelled in the early 1830s into the neo classical style as it stands today.

## **Magnificent Grade 1 Listed Country House For Filming**

Grade I listed country house, set in 150 acres of surrounding parkland by the river Great Ouse on the Bedfordshire/Buckinghamshire border. The house was originally built in the 1790s and then heavily remodelled in the early 1830s into the neo classical style as it stands today.