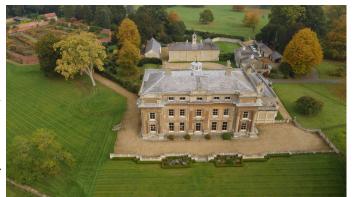

## SE2314 Magnificent Grade 1 Listed Country House For Filming

Grade I listed country house, set in 150 acres of surrounding parkland by the river Great Ouse on the Bedfordshire/Buckinghamshire border. The house was originally built in the 1790s and then heavily remodelled in the early 1830s into the neo classical style as it stands today.

## **Magnificent Grade 1 Listed Country House For Filming**

Grade I listed country house, set in 150 acres of surrounding parkland by the river Great Ouse on the Bedfordshire/Buckinghamshire border. The house was originally built in the 1790s and then heavily remodelled in the early 1830s into the neo classical style as it stands today.