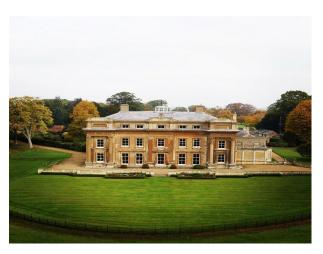

## SE2314 Magnificent Grade 1 Listed Country House For Filming

Grade I listed country house, set in 150 acres of surrounding parkland by the river Great Ouse on the Bedfordshire/Buckinghamshire border. The house was originally built in the 1790s and then heavily remodelled in the early 1830s into the neo classical style as it stands today.

## **Magnificent Grade 1 Listed Country House For Filming**

Grade I listed country house, set in 150 acres of surrounding parkland by the river Great Ouse on the Bedfordshire/Buckinghamshire border. The house was originally built in the 1790s and then heavily remodelled in the early 1830s into the neo classical style as it stands today.