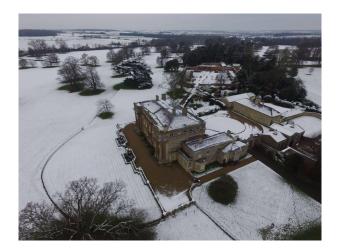

## SE2314 Magnificent Grade 1 Listed Country House For Filming

Grade I listed country house, set in 150 acres of surrounding parkland by the river Great Ouse on the Bedfordshire/Buckinghamshire border. The house was originally built in the 1790s and then heavily remodelled in the early 1830s into the neo classical style as it stands today.

## **Magnificent Grade 1 Listed Country House For Filming**

Grade I listed country house, set in 150 acres of surrounding parkland by the river Great Ouse on the Bedfordshire/Buckinghamshire border. The house was originally built in the 1790s and then heavily remodelled in the early 1830s into the neo classical style as it stands today.