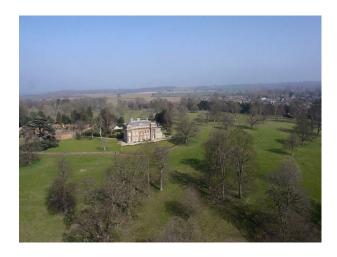

## SE2314 Magnificent Grade 1 Listed Country House For Filming

Grade I listed country house, set in 150 acres of surrounding parkland by the river Great Ouse on the Bedfordshire/Buckinghamshire border. The house was originally built in the 1790s and then heavily remodelled in the early 1830s into the neo classical style as it stands today.

## **Magnificent Grade 1 Listed Country House For Filming**

Grade I listed country house, set in 150 acres of surrounding parkland by the river Great Ouse on the Bedfordshire/Buckinghamshire border. The house was originally built in the 1790s and then heavily remodelled in the early 1830s into the neo classical style as it stands today.