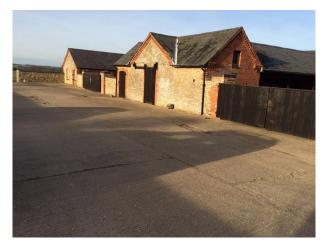

## SE2314 Magnificent Grade 1 Listed Country House For Filming

Grade I listed country house, set in 150 acres of surrounding parkland by the river Great Ouse on the Bedfordshire/Buckinghamshire border. The house was originally built in the 1790s and then heavily remodelled in the early 1830s into the neo classical style as it stands today.

## **Magnificent Grade 1 Listed Country House For Filming**

Grade I listed country house, set in 150 acres of surrounding parkland by the river Great Ouse on the Bedfordshire/Buckinghamshire border. The house was originally built in the 1790s and then heavily remodelled in the early 1830s into the neo classical style as it stands today.

## **Features:**

| Exterior Features                                | Facilities                                                                                   | Floors                                                  | Interior Features                                                                      |
|--------------------------------------------------|----------------------------------------------------------------------------------------------|---------------------------------------------------------|----------------------------------------------------------------------------------------|
| <ul><li>Courtyard</li><li>Outbuildings</li></ul> | <ul><li>Domestic Power</li><li>Internet Access</li><li>Mains Water</li><li>Toilets</li></ul> | • Real Wood Floor                                       | <ul><li>Furnished</li><li>Period Staircase</li><li>Sweeping Staircase</li></ul>        |
| Kitchen Facilities                               | Kitchen types                                                                                | Parking                                                 | Rooms                                                                                  |
| • Large Dining Table                             | <ul><li> Cream &amp; White Units</li><li> Retro Kitchen</li></ul>                            | <ul><li> Driveway</li><li> Off Street Parking</li></ul> | <ul><li>Dining Room</li><li>Drawing Room</li><li>Hallway</li><li>Living Room</li></ul> |
| Views                                            | Walls & Windows                                                                              |                                                         |                                                                                        |
| • Countryside View                               | <ul><li>Large Windows</li><li>Painted Walls</li></ul>                                        |                                                         |                                                                                        |