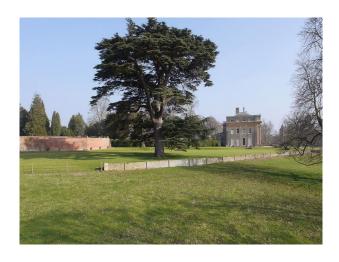

## SE2314 Magnificent Grade 1 Listed Country House For Filming

Grade I listed country house, set in 150 acres of surrounding parkland by the river Great Ouse on the Bedfordshire/Buckinghamshire border. The house was originally built in the 1790s and then heavily remodelled in the early 1830s into the neo classical style as it stands today.

## **Magnificent Grade 1 Listed Country House For Filming**

Grade I listed country house, set in 150 acres of surrounding parkland by the river Great Ouse on the Bedfordshire/Buckinghamshire border. The house was originally built in the 1790s and then heavily remodelled in the early 1830s into the neo classical style as it stands today.