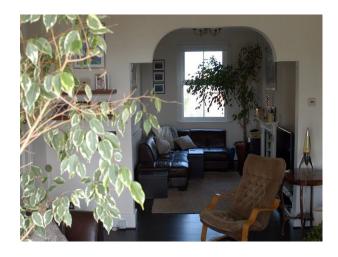

#### Interior

Views from 25' lounge as well as 2 balconies - one enclosed and the other a good sized external balcony. A rear balcony on the 2nd floor shows further Estuary views with Southend Pier in the background.

Property Highlights

- a paved garden area- 25' lounge with 2 feature fireplaces- kitchen- enclosed balcony- 3 good sizes external balconies- 2 bedrooms one with en-suite bathroom- utility room- toilet- paved garden accessible via wooden staircase and small photographic studio area. Room sizes:

Double lounge - created by joining 2 rooms the first is  $13'1 \times 11'4$  and the second  $12'10 \times 9'$  so the total length is approx. 26' and the width changes from 11'4 to 9' at approximately halfwayKitchen - 10' 5 x 9' 7There are units around the edge of the kitchen, no island units or breakfast bars.Utility Room - 7' 5 x 5' 10Bedroom 1 - 14' 9 x 12' 6 maxBathroom - (ensuite to main bedroom) 10' 9 x 9'Bedroom 2 - 9' 1 x 8'