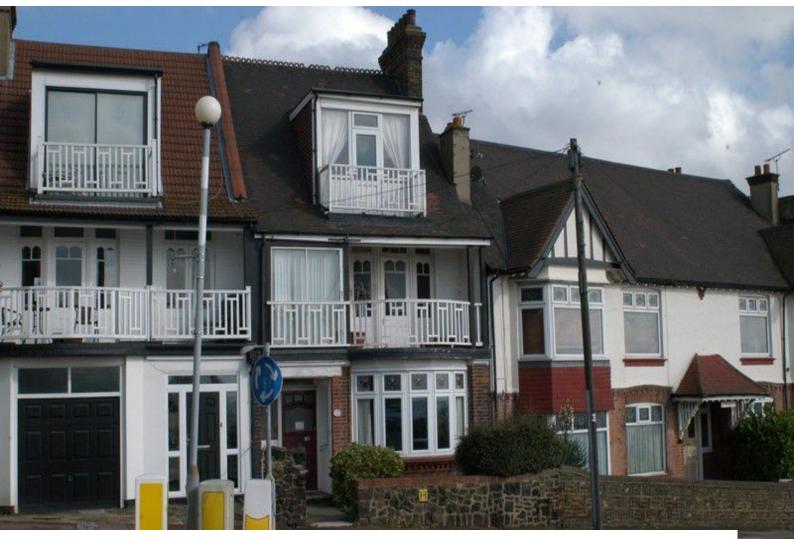

# **SE0930 Maisonette on Thames Estuary for Filming**

A 1910/1920s maisonette with balcony views of the Thames Estuary available for filming and photo shoots.

## **Maisonette on Thames Estuary for Filming**

A 1910/1920s maisonette with balcony views of the Thames Estuary available for filming and photo shoots.

Location: Essex, United Kingdom

Within the M25: No

#### Interior

Views from 25' lounge as well as 2 balconies - one enclosed and the other a good sized external balcony. A rear balcony on the 2nd floor shows further Estuary views with Southend Pier in the background.