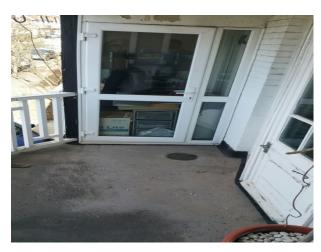

#### Interior

Views from 25' lounge as well as 2 balconies - one enclosed and the other a good sized external balcony. A rear balcony on the 2nd floor shows further Estuary views with Southend Pier in the background. Property Highlights - a paved garden area- 25' lounge with 2 feature fireplaces- kitchen- enclosed balcony- 3 good sizes external balconies- 2 bedrooms one with en-suite bathroom- utility room- toilet- paved garden accessible via wooden staircase and small photographic studio area. Room sizes: Double lounge - created by joining 2 rooms the first is  $13'1 \times 11'4$  and the second  $12'10 \times 9'$  so the total length is approx. 26' and the width changes from 11'4 to 9' at approximately halfwayKitchen - 10' 5 x 9' 7There are units around the edge of the kitchen, no island units or breakfast bars. Utility Room - 7' 5 x 5' 10 Bedroom 1 - 14' 9 x 12' 6 max Bathroom - (ensuite to main bedroom) 10' 9 x 9'Bedroom 2 - 9' 1 x 8'

#### Exterior

 $2\ small\ balconies$  One overlooking the Thames the other over rooftops to Southend Pier Paved back garden