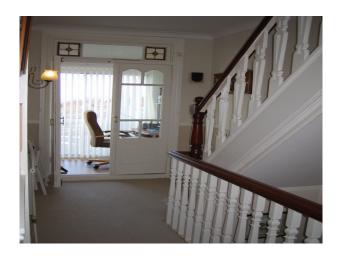

#### Interior

Views from 25' lounge as well as 2 balconies - one enclosed and the other a good sized external balcony. A rear balcony on the 2nd floor shows further Estuary views with Southend Pier in the background. Property Highlights - a paved garden area- 25' lounge with 2 feature fireplaces- kitchen- enclosed balcony- 3 good sizes external balconies- 2 bedrooms one with en-suite bathroom- utility room- toilet- paved garden accessible via wooden staircase and small photographic studio area. Room sizes: Double lounge - created by joining 2 rooms the first is  $13'1 \times 11'4$  and the second  $12'10 \times 9'$  so the total length is approx. 26' and the width changes from 11'4 to 9' at approximately halfwayKitchen - 10' 5 x 9' 7There are units around the edge of the kitchen, no island units or breakfast bars. Utility Room - 7' 5 x 5' 10 Bedroom 1 - 14' 9 x 12' 6 max Bathroom - (ensuite to main bedroom) 10' 9 x 9'Bedroom 2 - 9' 1 x 8'