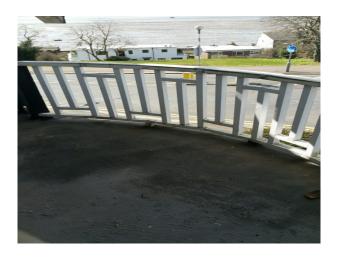

#### Interior

Views from 25' lounge as well as 2 balconies - one enclosed and the other a good sized external balcony. A rear balcony on the 2nd floor shows further Estuary views with Southend Pier in the background. Property Highlights - a paved garden area- 25' lounge with 2 feature fireplaces- kitchen- enclosed balcony- 3 good sizes external balconies- 2 bedrooms one with en-suite bathroom- utility room- toilet- paved garden accessible via wooden staircase and small photographic studio area. Room sizes: Double lounge - created by joining 2 rooms the first is  $13'1 \times 11'4$  and the second  $12'10 \times 9'$  so the total length is approx. 26' and the width changes from 11'4 to 9' at approximately halfwayKitchen - 10' 5 x 9' 7There are units around the edge of the kitchen, no island units or breakfast bars. Utility Room - 7' 5 x 5' 10 Bedroom 1 - 14' 9 x 12' 6 max Bathroom - (ensuite to main bedroom) 10' 9 x 9'Bedroom 2 - 9' 1 x 8'

#### Exterior

 $2\ small\ balconies$  One overlooking the Thames the other over rooftops to Southend Pier Paved back garden