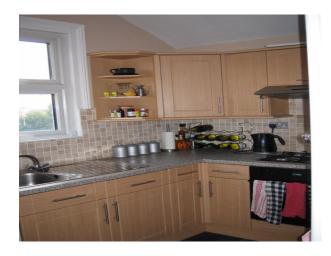

#### Interior

Views from 25' lounge as well as 2 balconies - one enclosed and the other a good sized external balcony. A rear balcony on the 2nd floor shows further Estuary views with Southend Pier in the background. Property Highlights - a paved garden area- 25' lounge with 2 feature fireplaces- kitchen- enclosed balcony- 3 good sizes external balconies- 2 bedrooms one with en-suite bathroom- utility room- toilet- paved garden accessible via wooden staircase and small photographic studio area. Room sizes: Double lounge - created by joining 2 rooms the first is  $13'1 \times 11'4$  and the second  $12'10 \times 9'$  so the total length is approx. 26' and the width changes from 11'4 to 9' at approximately halfwayKitchen - 10' 5 x 9' 7There are units around the edge of the kitchen, no island units or breakfast bars. Utility Room - 7' 5 x 5' 10 Bedroom 1 - 14' 9 x 12' 6 max Bathroom - (ensuite to main bedroom) 10' 9 x 9'Bedroom 2 - 9' 1 x 8'