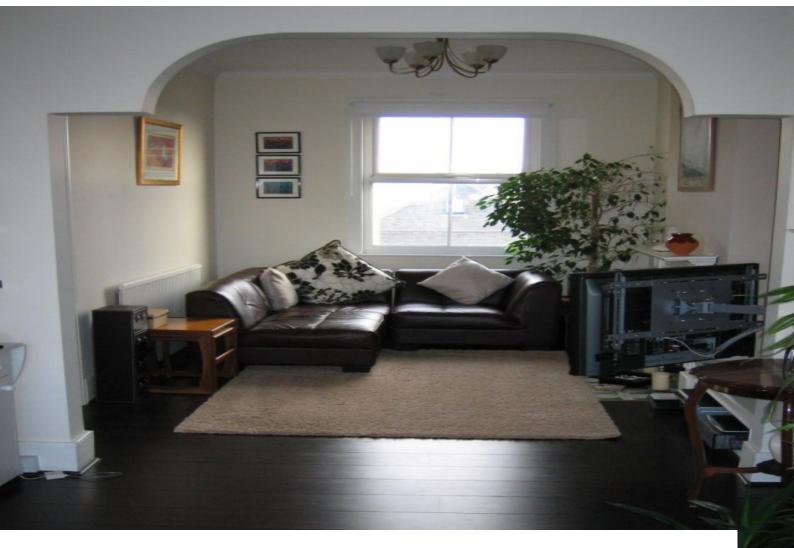

#### Interior

Views from 25' lounge as well as 2 balconies - one enclosed and the other a good sized external balcony. A rear balcony on the 2nd floor shows further Estuary views with Southend Pier in the background. Property Highlights - a paved garden area- 25' lounge with 2 feature fireplaces- kitchen- enclosed balcony- 3 good sizes external balconies- 2 bedrooms one with en-suite bathroom- utility room- toilet- paved garden accessible via wooden staircase and small photographic studio area. Room sizes: Double lounge - created by joining 2 rooms the first is  $13'1 \times 11'4$  and the second  $12'10 \times 9'$  so the total length is approx. 26' and the width changes from 11'4 to 9' at approximately halfwayKitchen - 10' 5 x 9' 7There are units around the edge of the kitchen, no island units or breakfast bars. Utility Room - 7' 5 x 5' 10 Bedroom 1 - 14' 9 x 12' 6 max Bathroom - (ensuite to main bedroom) 10' 9 x 9'Bedroom 2 - 9' 1 x 8'