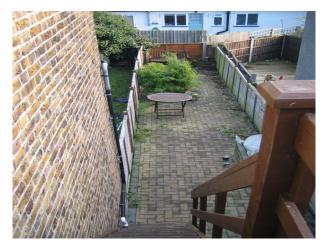

#### Interior

Views from 25' lounge as well as 2 balconies - one enclosed and the other a good sized external balcony. A rear balcony on the 2nd floor shows further Estuary views with Southend Pier in the background. Property Highlights - a paved garden area- 25' lounge with 2 feature fireplaces- kitchen- enclosed balcony- 3 good sizes external balconies- 2 bedrooms one with en-suite bathroom- utility room- toilet- paved garden accessible via wooden staircase and small photographic studio area. Room sizes: Double lounge - created by joining 2 rooms the first is  $13'1 \times 11'4$  and the second  $12'10 \times 9'$  so the total length is approx. 26' and the width changes from 11'4 to 9' at approximately halfwayKitchen - 10' 5 x 9' 7There are units around the edge of the kitchen, no island units or breakfast bars. Utility Room - 7' 5 x 5' 10 Bedroom 1 - 14' 9 x 12' 6 max Bathroom - (ensuite to main bedroom) 10' 9 x 9'Bedroom 2 - 9' 1 x 8'

#### Exterior

 $2\ small\ balconies$  One overlooking the Thames the other over rooftops to Southend Pier Paved back garden