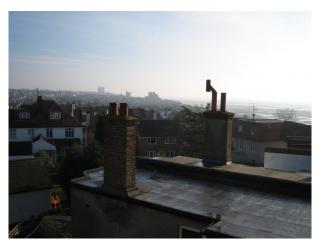

# **SE2299 Maisonette overlooking the Thames Estuary**

A 1910/1920s maisonette with balcony views of the Thames Estuary available for filming and photo shoots.

## Maisonette overlooking the Thames Estuary

A 1910/1920s maisonette with balcony views of the Thames Estuary available for filming and photo shoots.

Location: Essex, United Kingdom

Within the M25: No

Categories: Flats & Apartments

#### Interior

Views from 25' lounge as well as 2 balconies - one enclosed and the other a good sized external balcony. A rear balcony on the 2nd floor shows further Estuary views with Southend Pier in the background. Property Highlights - a paved garden area- 25' lounge with 2 feature fireplaces- kitchen- enclosed balcony- 3 good sizes external balconies- 2 bedrooms one with en-suite bathroom- utility room- toilet- paved garden accessible via wooden staircase and small photographic studio area. Room sizes: Double lounge - created by joining 2 rooms the first is  $13'1 \times 11'4$  and the second  $12'10 \times 9'$  so the total length is approx. 26' and the width changes from 11'4 to 9' at approximately halfwayKitchen - 10' 5 x 9' 7There are units around the edge of the kitchen, no island units or breakfast bars. Utility Room - 7' 5 x 5' 10 Bedroom 1 - 14' 9 x 12' 6 max Bathroom - (ensuite to main bedroom) 10' 9 x 9'Bedroom 2 - 9' 1 x 8'