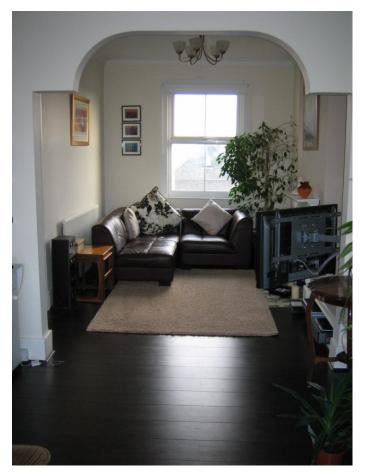

#### Interior

Views from 25' lounge as well as 2 balconies - one enclosed and the other a good sized external balcony. A rear balcony on the 2nd floor shows further Estuary views with Southend Pier in the background. Property Highlights - a paved garden area- 25' lounge with 2 feature fireplaces- kitchen- enclosed balcony- 3 good sizes external balconies- 2 bedrooms one with en-suite bathroom- utility room- toilet- paved garden accessible via wooden staircase and small photographic studio area. Room sizes: Double lounge - created by joining 2 rooms the first is  $13'1 \times 11'4$  and the second  $12'10 \times 9'$  so the total length is approx. 26' and the width changes from 11'4 to 9' at approximately halfwayKitchen - 10' 5 x 9' 7There are units around the edge of the kitchen, no island units or breakfast bars. Utility Room - 7' 5 x 5' 10 Bedroom 1 - 14' 9 x 12' 6 max Bathroom - (ensuite to main bedroom) 10' 9 x 9'Bedroom 2 - 9' 1 x 8'