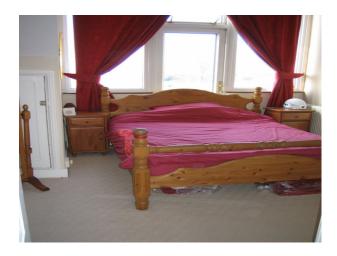

#### Interior

Views from 25' lounge as well as 2 balconies - one enclosed and the other a good sized external balcony. A rear balcony on the 2nd floor shows further Estuary views with Southend Pier in the background. Property Highlights - a paved garden area- 25' lounge with 2 feature fireplaces- kitchen- enclosed balcony- 3 good sizes external balconies- 2 bedrooms one with en-suite bathroom- utility room- toilet- paved garden accessible via wooden staircase and small photographic studio area. Room sizes: Double lounge - created by joining 2 rooms the first is  $13'1 \times 11'4$  and the second  $12'10 \times 9'$  so the total length is approx. 26' and the width changes from 11'4 to 9' at approximately halfwayKitchen - 10' 5 x 9' 7There are units around the edge of the kitchen, no island units or breakfast bars. Utility Room - 7' 5 x 5' 10 Bedroom 1 - 14' 9 x 12' 6 max Bathroom - (ensuite to main bedroom) 10' 9 x 9'Bedroom 2 - 9' 1 x 8'