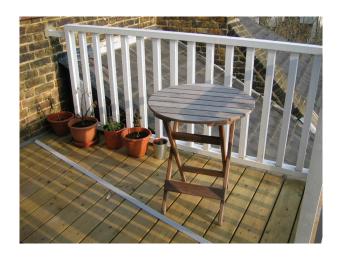

#### Exterior

 $2\ small\ balconies$  One overlooking the Thames the other over rooftops to Southend Pier Paved back garden