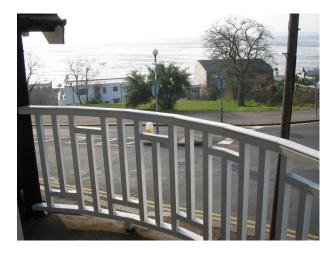

#### Interior

Views from 25' lounge as well as 2 balconies - one enclosed and the other a good sized external balcony. A rear balcony on the 2nd floor shows further Estuary views with Southend Pier in the background. Property Highlights - a paved garden area- 25' lounge with 2 feature fireplaces- kitchen- enclosed balcony- 3 good sizes external balconies- 2 bedrooms one with en-suite bathroom- utility room- toilet- paved garden accessible via wooden staircase and small photographic studio area. Room sizes: Double lounge - created by joining 2 rooms the first is  $13'1 \times 11'4$  and the second  $12'10 \times 9'$  so the total length is approx. 26' and the width changes from 11'4 to 9' at approximately halfwayKitchen - 10' 5 x 9' 7There are units around the edge of the kitchen, no island units or breakfast bars. Utility Room - 7' 5 x 5' 10 Bedroom 1 - 14' 9 x 12' 6 max Bathroom - (ensuite to main bedroom) 10' 9 x 9'Bedroom 2 - 9' 1 x 8'

#### Exterior

 $2\ small\ balconies$  One overlooking the Thames the other over rooftops to Southend Pier Paved back garden