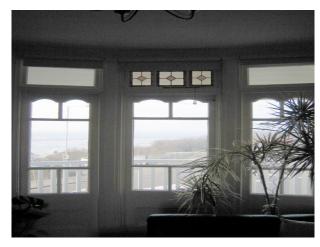

#### Interior

Views from 25' lounge as well as 2 balconies - one enclosed and the other a good sized external balcony. A rear balcony on the 2nd floor shows further Estuary views with Southend Pier in the background. Property Highlights - a paved garden area- 25' lounge with 2 feature fireplaces- kitchen- enclosed balcony- 3 good sizes external balconies- 2 bedrooms one with en-suite bathroom- utility room- toilet- paved garden accessible via wooden staircase and small photographic studio area. Room sizes: Double lounge - created by joining 2 rooms the first is  $13'1 \times 11'4$  and the second  $12'10 \times 9'$  so the total length is approx. 26' and the width changes from 11'4 to 9' at approximately halfwayKitchen - 10' 5 x 9' 7There are units around the edge of the kitchen, no island units or breakfast bars. Utility Room - 7' 5 x 5' 10 Bedroom 1 - 14' 9 x 12' 6 max Bathroom - (ensuite to main bedroom) 10' 9 x 9'Bedroom 2 - 9' 1 x 8'