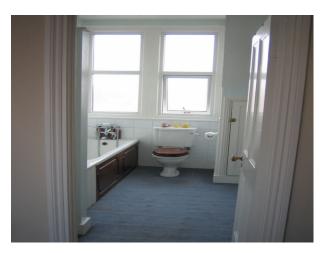

#### Interior

Views from 25' lounge as well as 2 balconies - one enclosed and the other a good sized external balcony. A rear balcony on the 2nd floor shows further Estuary views with Southend Pier in the background. Property Highlights - a paved garden area- 25' lounge with 2 feature fireplaces- kitchen- enclosed balcony- 3 good sizes external balconies- 2 bedrooms one with en-suite bathroom- utility room- toilet- paved garden accessible via wooden staircase and small photographic studio area. Room sizes: Double lounge - created by joining 2 rooms the first is  $13'1 \times 11'4$  and the second  $12'10 \times 9'$  so the total length is approx. 26' and the width changes from 11'4 to 9' at approximately halfwayKitchen - 10' 5 x 9' 7There are units around the edge of the kitchen, no island units or breakfast bars. Utility Room - 7' 5 x 5' 10 Bedroom 1 - 14' 9 x 12' 6 max Bathroom - (ensuite to main bedroom) 10' 9 x 9'Bedroom 2 - 9' 1 x 8'