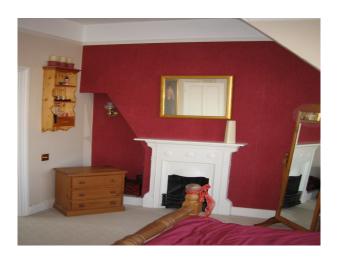

#### Interior

Views from 25' lounge as well as 2 balconies - one enclosed and the other a good sized external balcony. A rear balcony on the 2nd floor shows further Estuary views with Southend Pier in the background. Property Highlights - a paved garden area- 25' lounge with 2 feature fireplaces- kitchen- enclosed balcony- 3 good sizes external balconies- 2 bedrooms one with en-suite bathroom- utility room- toilet- paved garden accessible via wooden staircase and small photographic studio area. Room sizes: Double lounge - created by joining 2 rooms the first is  $13'1 \times 11'4$  and the second  $12'10 \times 9'$  so the total length is approx. 26' and the width changes from 11'4 to 9' at approximately halfwayKitchen - 10' 5 x 9' 7There are units around the edge of the kitchen, no island units or breakfast bars. Utility Room - 7' 5 x 5' 10 Bedroom 1 - 14' 9 x 12' 6 max Bathroom - (ensuite to main bedroom) 10' 9 x 9'Bedroom 2 - 9' 1 x 8'