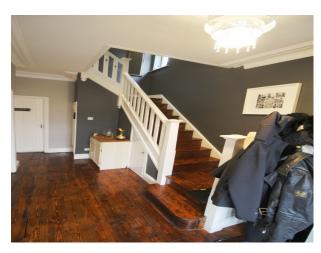

### **Interior Features**

- Furnished
- Period Fireplace
- Period Staircase
- Wood Burning Stove

#### Interior

1930s renovated keeping traditional features with a modern twist.. 3 reception areas. Wooden floors throughout.

Downstairs:

Living room. Large Bay window, Woodburner, original features, large cast iron fire surround, dark blue wall colour