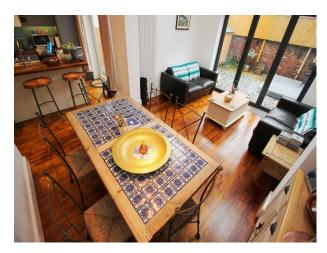

### Parking Rooms Views Walls & Windows

- Driveway
- Off Street Parking
- On Street Parking
- Parking Nearby
- Dining Room
- Hallway
- Living Room
- $\bullet$  Lounge
- Office
- Porch
- Study

- Residential View
- Bay Window
- Large Windows
- Painted Walls
- uPVC Window/Door Frames
- Wallpapered Walls

#### Interior

1930s renovated keeping traditional features with a modern twist.. 3 reception areas. Wooden floors throughout.

Downstairs:

Living room. Large Bay window, Woodburner, original features, large cast iron fire surround, dark blue wall colour