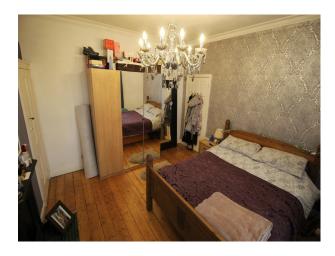

Laundry/Utility Room

WC

Small Walled Garden with a shed, decking, patio and slate chippings

Upstairs:bedroom 1 at the front of the property, south facing. Is a large square room over 4m with original coving a decorative cast iron fireplace.

Bedroom 2 north facing is a large rectangular room looking out to the back of the building.

Bedroom 3 North Facing to the rear of the property. smaller guest bedroom/study has a small double bed and a desk.