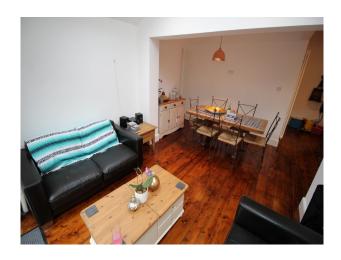

#### Interior

1930s renovated keeping traditional features with a modern twist.. 3 reception areas. Wooden floors throughout.

Downstairs:

Living room. Large Bay window, Woodburner, original features, large cast iron fire surround, dark blue wall colour