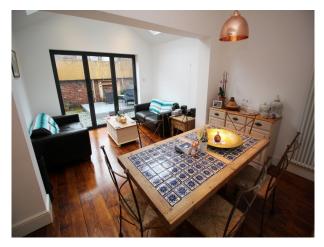

### Parking Rooms Views Walls & Windows

- Driveway
- Off Street Parking
- On Street Parking
- Parking Nearby
- Dining Room
- Hallway
- Living Room
- $\bullet$  Lounge
- Office
- Porch
- Study

- Residential View
- Bay Window
- Large Windows
- Painted Walls
- uPVC Window/Door Frames
- Wallpapered Walls

#### Interior

1930s renovated keeping traditional features with a modern twist.. 3 reception areas. Wooden floors throughout.

Downstairs:

Living room. Large Bay window, Woodburner, original features, large cast iron fire surround, dark blue wall colour