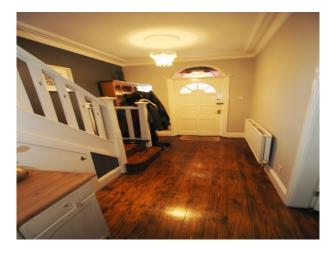

#### Interior

1930s renovated keeping traditional features with a modern twist.. 3 reception areas. Wooden floors throughout.

Downstairs:

Living room. Large Bay window, Woodburner, original features, large cast iron fire surround, dark blue wall colour

### **Interior Features**

- Furnished
- Period Fireplace
- Period Staircase
- Wood Burning Stove

### **Floors**

- Real Wood Floor
- Tiled Floor