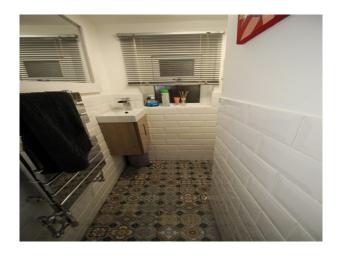

iron fire surround, dark blue wall colour

Laundry/Utility Room

WC

Small Walled Garden with a shed, decking, patio and slate chippings

Upstairs:bedroom 1 at the front of the property, south facing. Is a large square room over 4m with original coving a decorative cast iron fireplace.

Bedroom 2 north facing is a large rectangular room looking out to the back of the building.

Bedroom 3 North Facing to the rear of the property. smaller guest bedroom/study has a small double bed and a desk.

Bathroom is modern traditional Victorian style with roll top bath.

### **Exterior**

bay window, large front apex rood. front garden stone chippings to rear yard with walled garden, decking and bifold doors. Parking for two cars on drive and no restrictions on street parking