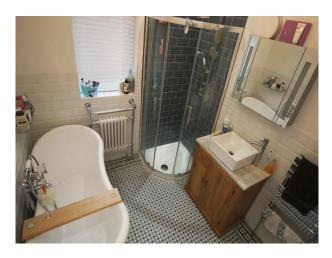

dark blue wall colour

Laundry/Utility Room

WC

Small Walled Garden with a shed, decking, patio and slate chippings

Upstairs:bedroom 1 at the front of the property, south facing. Is a large square room over 4m with original coving a decorative cast iron fireplace.

Bedroom 2 north facing is a large rectangular room looking out to the back of the building.

Bedroom 3 North Facing to the rear of the property. smaller guest bedroom/study has a small double bed and a desk.

Bathroom is modern traditional Victorian style with roll top bath.

### **Exterior**

bay window, large front apex rood. front garden stone chippings to rear yard with walled garden, decking and bifold doors. Parking for two cars on drive and no restrictions on street parking