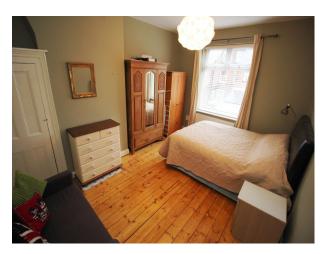

Laundry/Utility Room

WC

Small Walled Garden with a shed, decking, patio and slate chippings

Upstairs:bedroom 1 at the front of the property, south facing. Is a large square room over 4m with original coving a decorative cast iron fireplace.

Bedroom 2 north facing is a large rectangular room looking out to the back of the building.

Bedroom 3 North Facing to the rear of the property. smaller guest bedroom/study has a small double bed and a desk.