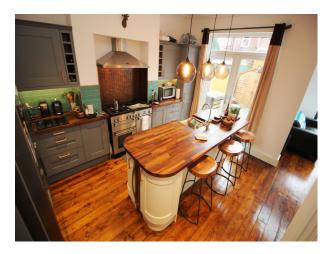

### **Kitchen Facilities**

- Breakfast Bar
  - Cutlery and Crockery
  - Freestanding Cooker
  - 11ccstanding coor
  - Gas Hob
  - Island
  - Kitchen Diner
  - Large Dining Table
  - Open Plan
  - Pots and Pans
  - Range Cooker
  - Small Appliances
  - Utensils

### Kitchen types

- Coloured Units
- Kitchen With Island