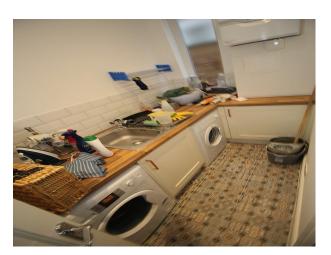

Laundry/Utility Room

WC

Small Walled Garden with a shed, decking, patio and slate chippings

Upstairs:bedroom 1 at the front of the property, south facing. Is a large square room over 4m with original coving a decorative cast iron fireplace.