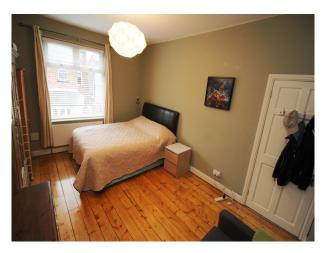

Laundry/Utility Room

WC

Small Walled Garden with a shed, decking, patio and slate chippings

Upstairs:bedroom 1 at the front of the property, south facing. Is a large square room over 4m with original coving a decorative cast iron fireplace.

Bedroom 2 north facing is a large rectangular room looking out to the back of the building.

Bedroom 3 North Facing to the rear of the property. smaller guest bedroom/study has a small double bed and a desk.