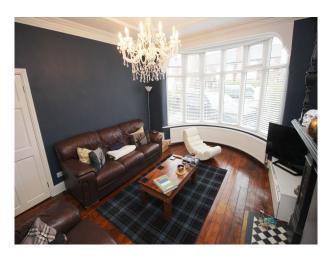

#### Interior

1930s renovated keeping traditional features with a modern twist.. 3 reception areas. Wooden floors throughout.

Downstairs:

Living room. Large Bay window, Woodburner, original features, large cast iron fire surround, dark blue wall colour