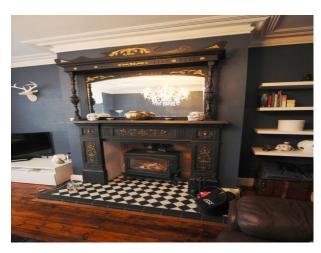

### **Interior Features**

- Furnished
- Period Fireplace
- Period Staircase
- Wood Burning Stove

#### Interior

1930s renovated keeping traditional features with a modern twist.. 3 reception areas. Wooden floors throughout.

Downstairs:

Living room. Large Bay window, Woodburner, original features, large cast iron fire surround, dark blue wall colour