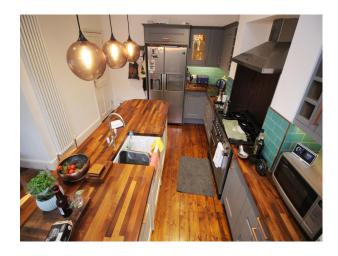

### **Kitchen Facilities**

- Breakfast Bar
  - Cutlery and Crockery
  - Freestanding Cooker
  - 11ccstanding coor
  - Gas Hob
  - Island
  - Kitchen Diner
  - Large Dining Table
  - Open Plan
  - Pots and Pans
  - Range Cooker
  - Small Appliances
  - Utensils

### Kitchen types

- Coloured Units
- Kitchen With Island