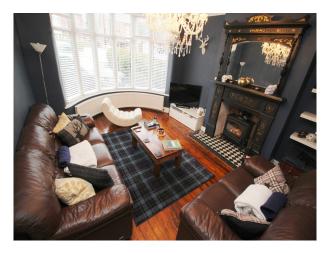

#### Interior

1930s renovated keeping traditional features with a modern twist.. 3 reception areas. Wooden floors throughout.

Downstairs:

Living room. Large Bay window, Woodburner, original features, large cast iron fire surround, dark blue wall colour