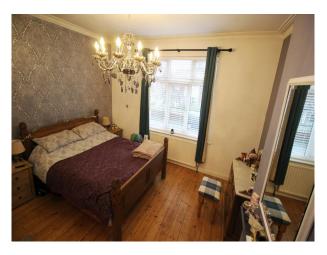

Laundry/Utility Room

WC

Small Walled Garden with a shed, decking, patio and slate chippings

Upstairs:bedroom 1 at the front of the property, south facing. Is a large square room over 4m with original coving a decorative cast iron fireplace.

Bedroom 2 north facing is a large rectangular room looking out to the back of the building.

Bedroom 3 North Facing to the rear of the property. smaller guest bedroom/study has a small double bed and a desk.