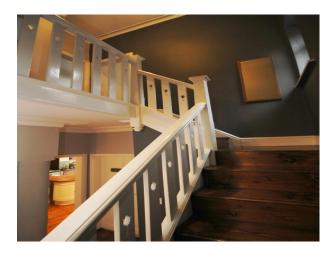

### **Interior Features**

- Furnished
- Period Fireplace
- Period Staircase
- Wood Burning Stove