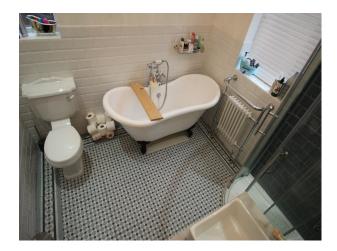

ark blue wall colour

Laundry/Utility Room

WC

Small Walled Garden with a shed, decking, patio and slate chippings

Upstairs:bedroom 1 at the front of the property, south facing. Is a large square room over 4m with original coving a decorative cast iron fireplace.

Bedroom 2 north facing is a large rectangular room looking out to the back of the building.

Bedroom 3 North Facing to the rear of the property. smaller guest bedroom/study has a small double bed and a desk.

Bathroom is modern traditional Victorian style with roll top bath.

### **Exterior**

bay window, large front apex rood. front garden stone chippings to rear yard with walled garden, decking and bifold doors. Parking for two cars on drive and no restrictions on street parking