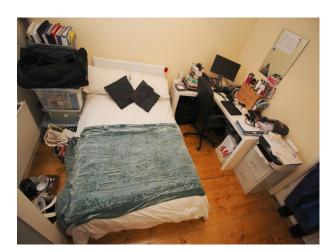

Bedroom 2 north facing is a large rectangular room looking out to the back of the building.

Bedroom 3 North Facing to the rear of the property. smaller guest bedroom/study has a small double bed and a desk.