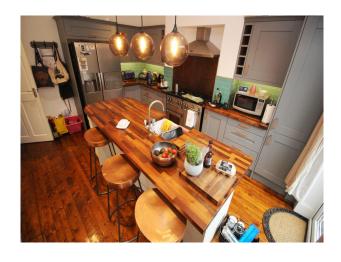

### **Kitchen Facilities**

- Breakfast Bar
  - Cutlery and Crockery
  - Freestanding Cooker
  - 11ccstanding coor
  - Gas Hob
  - Island
  - Kitchen Diner
  - Large Dining Table
  - Open Plan
  - Pots and Pans
  - Range Cooker
  - Small Appliances
  - Utensils

### Kitchen types

- Coloured Units
- Kitchen With Island