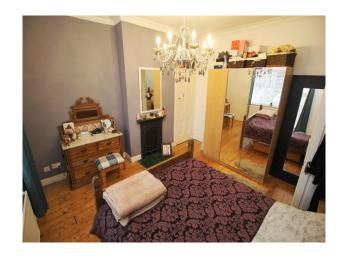

Laundry/Utility Room

WC

Small Walled Garden with a shed, decking, patio and slate chippings

Upstairs:bedroom 1 at the front of the property, south facing. Is a large square room over 4m with original coving a decorative cast iron fireplace.

Bedroom 2 north facing is a large rectangular room looking out to the back of the building.

Bedroom 3 North Facing to the rear of the property. smaller guest bedroom/study has a small double bed and a desk.