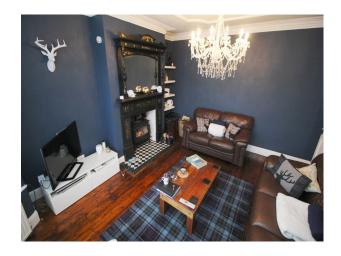

#### Interior

1930s renovated keeping traditional features with a modern twist.. 3 reception areas. Wooden floors throughout.

Downstairs:

Living room. Large Bay window, Woodburner, original features, large cast iron fire surround, dark blue wall colour