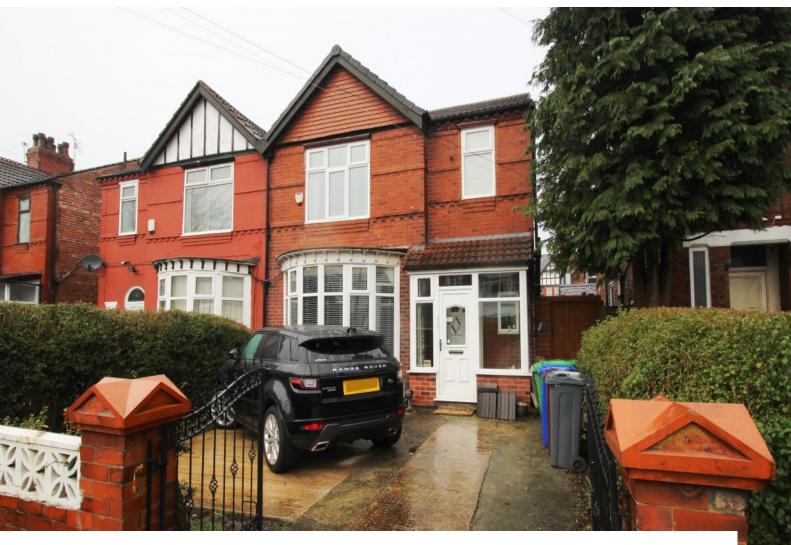

### **Exterior**

bay window, large front apex rood. front garden stone chippings to rear yard with walled garden, decking and bifold doors. Parking for two cars on drive and no restrictions on street parking

### Parking Rooms Views Walls & Windows

- Driveway
- Off Street Parking
- On Street Parking
- Parking Nearby
- Dining Room
- Hallway
- Living Room
- $\bullet$  Lounge
- Office
- Porch
- Study

- Residential View
- Bay Window
- Large Windows
- Painted Walls
- uPVC Window/Door Frames
- Wallpapered Walls