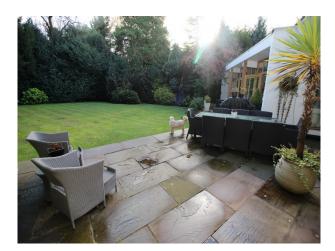

#### Exterior

- Large back garden with mature shrubs
- patio which runs the width of the property
- Driveway for several cars, but situated on a quiet estate with plentiful free parking available.

-