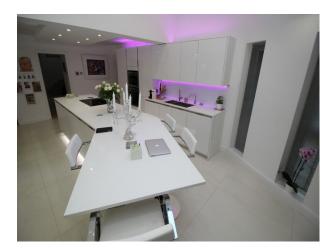

#### Interior

The property has been extensively extended. The downstairs is largely open plan, with contemporary white walls, a large living space (with bi-folding doors), and kitchen/dining room and TV room. Upstairs, the bedrooms are spacious and film friendly, with relatively few mirrors to obstruct filming. There are 3 beautiful bathrooms, one extremely large with an egg-shaped contemporary bathtub.