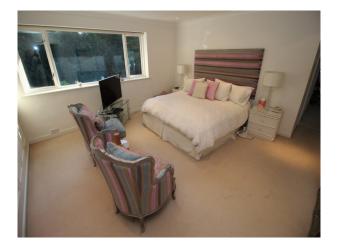

#### Interior

The property has been extensively extended. The downstairs is largely open plan, with contemporary white walls, a large living space (with bi-folding doors), and kitchen/dining room and TV room. Upstairs, the bedrooms are spacious and film friendly, with relatively few mirrors to obstruct filming. There are 3 beautiful bathrooms, one extremely large with an egg-shaped contemporary bathtub.