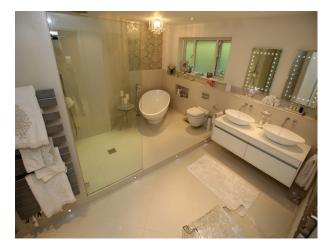

#### Interior

The property has been extensively extended. The downstairs is largely open plan, with contemporary white walls, a large living space (with bi-folding doors), and kitchen/dining room and TV room. Upstairs, the bedrooms are spacious and film friendly, with relatively few mirrors to obstruct filming. There are 3 beautiful bathrooms, one extremely large with an egg-shaped contemporary bathtub.