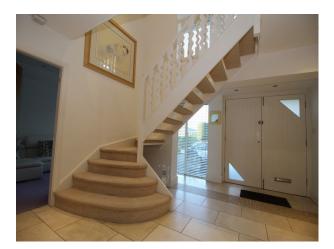

#### Interior

The property has been extensively extended. The downstairs is largely open plan, with contemporary white walls, a large living space (with bi-folding doors), and kitchen/dining room and TV room. Upstairs, the bedrooms are spacious and film friendly, with relatively few mirrors to obstruct filming. There are 3 beautiful bathrooms, one extremely large with an egg-shaped contemporary bathtub.