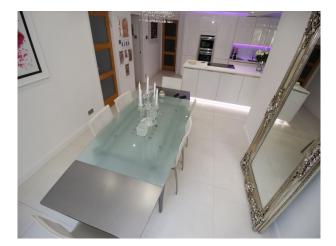

#### Interior

The property has been extensively extended. The downstairs is largely open plan, with contemporary white walls, a large living space (with bi-folding doors), and kitchen/dining room and TV room. Upstairs, the bedrooms are spacious and film friendly, with relatively few mirrors to obstruct filming. There are 3 beautiful bathrooms, one extremely large with an egg-shaped contemporary bathtub.