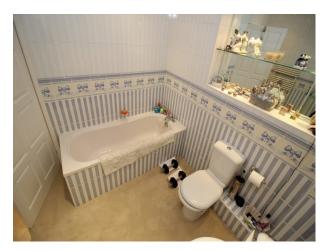

#### Interior

The property has been extensively extended. The downstairs is largely open plan, with contemporary white walls, a large living space (with bi-folding doors), and kitchen/dining room and TV room. Upstairs, the bedrooms are spacious and film friendly, with relatively few mirrors to obstruct filming. There are 3 beautiful bathrooms, one extremely large with an egg-shaped contemporary bathtub.