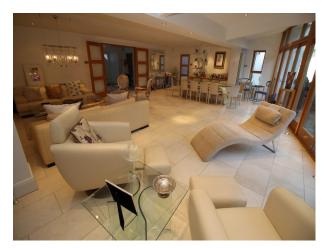

#### Interior

The property has been extensively extended. The downstairs is largely open plan, with contemporary white walls, a large living space (with bi-folding doors), and kitchen/dining room and TV room. Upstairs, the bedrooms are spacious and film friendly, with relatively few mirrors to obstruct filming. There are 3 beautiful bathrooms, one extremely large with an egg-shaped contemporary bathtub.