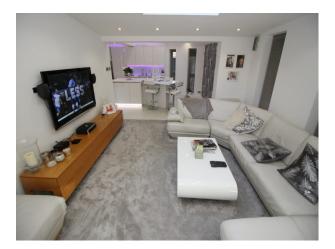

#### Interior

The property has been extensively extended. The downstairs is largely open plan, with contemporary white walls, a large living space (with bi-folding doors), and kitchen/dining room and TV room. Upstairs, the bedrooms are spacious and film friendly, with relatively few mirrors to obstruct filming. There are 3 beautiful bathrooms, one extremely large with an egg-shaped contemporary bathtub.