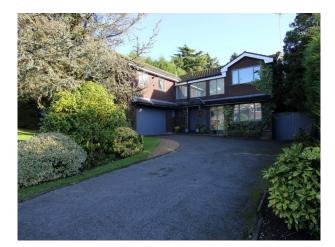

# NW2583 Manchester: 1980's Detached House With Contemporary Interior For Filming

Large detached house with open plan downstairs rooms, and contemporary styling throughout. This property offers a wealth of filming opportunities.

### Manchester: 1980's Detached House With Contemporary Interior For Filming

Large detached house with open plan downstairs rooms, and contemporary styling throughout. This property offers a wealth of filming opportunities.

#### Exterior

- Large back garden with mature shrubs
- patio which runs the width of the property
- Driveway for several cars, but situated on a quiet estate with plentiful free parking available.

-