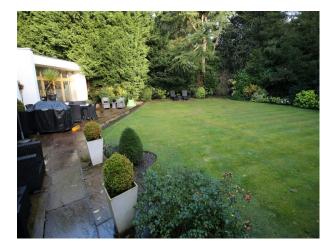

#### Exterior

- Large back garden with mature shrubs
- patio which runs the width of the property
- Driveway for several cars, but situated on a quiet estate with plentiful free parking available.

-