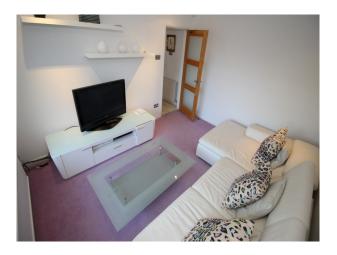

#### Interior

The property has been extensively extended. The downstairs is largely open plan, with contemporary white walls, a large living space (with bi-folding doors), and kitchen/dining room and TV room. Upstairs, the bedrooms are spacious and film friendly, with relatively few mirrors to obstruct filming. There are 3 beautiful bathrooms, one extremely large with an egg-shaped contemporary bathtub.