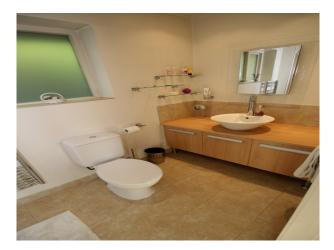

#### Interior

The property has been extensively extended. The downstairs is largely open plan, with contemporary white walls, a large living space (with bi-folding doors), and kitchen/dining room and TV room. Upstairs, the bedrooms are spacious and film friendly, with relatively few mirrors to obstruct filming. There are 3 beautiful bathrooms, one extremely large with an egg-shaped contemporary bathtub.