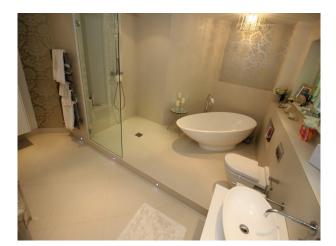

#### Interior

The property has been extensively extended. The downstairs is largely open plan, with contemporary white walls, a large living space (with bi-folding doors), and kitchen/dining room and TV room. Upstairs, the bedrooms are spacious and film friendly, with relatively few mirrors to obstruct filming. There are 3 beautiful bathrooms, one extremely large with an egg-shaped contemporary bathtub.