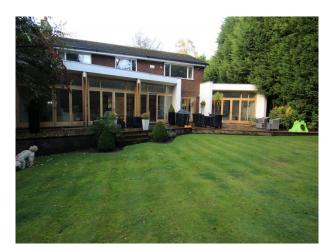

#### Exterior

- Large back garden with mature shrubs
- patio which runs the width of the property
- Driveway for several cars, but situated on a quiet estate with plentiful free parking available.

-