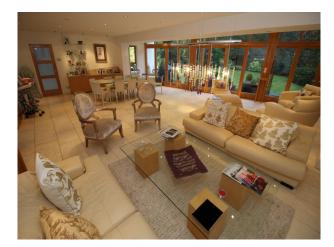

#### Interior

The property has been extensively extended. The downstairs is largely open plan, with contemporary white walls, a large living space (with bi-folding doors), and kitchen/dining room and TV room. Upstairs, the bedrooms are spacious and film friendly, with relatively few mirrors to obstruct filming. There are 3 beautiful bathrooms, one extremely large with an egg-shaped contemporary bathtub.