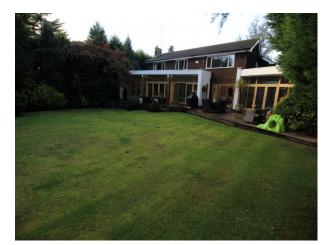

#### Exterior

- Large back garden with mature shrubs
- patio which runs the width of the property
- Driveway for several cars, but situated on a quiet estate with plentiful free parking available.

-