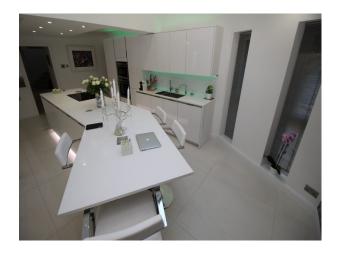

#### Interior

The property has been extensively extended. The downstairs is largely open plan, with contemporary white walls, a large living space (with bi-folding doors), and kitchen/dining room and TV room. Upstairs, the bedrooms are spacious and film friendly, with relatively few mirrors to obstruct filming. There are 3 beautiful bathrooms, one extremely large with an egg-shaped contemporary bathtub.