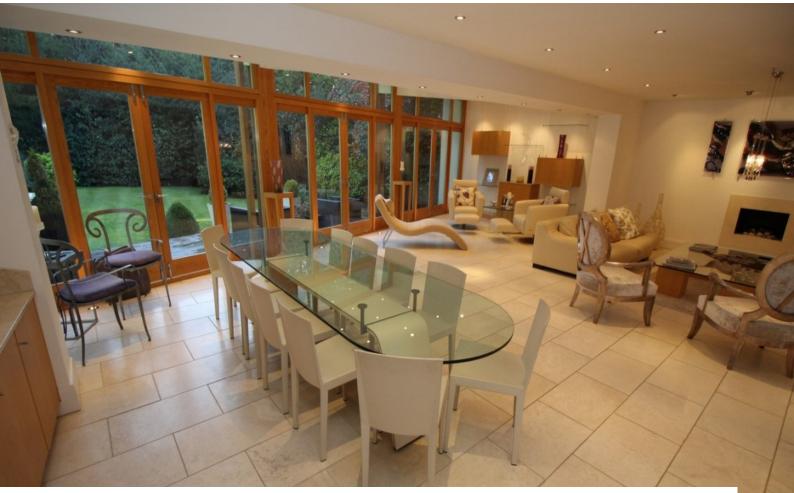

#### Interior

The property has been extensively extended. The downstairs is largely open plan, with contemporary white walls, a large living space (with bi-folding doors), and kitchen/dining room and TV room. Upstairs, the bedrooms are spacious and film friendly, with relatively few mirrors to obstruct filming. There are 3 beautiful bathrooms, one extremely large with an egg-shaped contemporary bathtub.