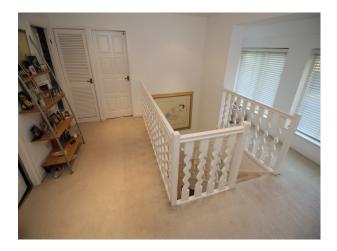

#### Interior

The property has been extensively extended. The downstairs is largely open plan, with contemporary white walls, a large living space (with bi-folding doors), and kitchen/dining room and TV room. Upstairs, the bedrooms are spacious and film friendly, with relatively few mirrors to obstruct filming. There are 3 beautiful bathrooms, one extremely large with an egg-shaped contemporary bathtub.