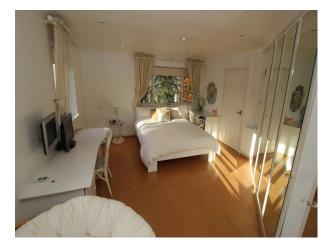

#### Interior

The property has been extensively extended. The downstairs is largely open plan, with contemporary white walls, a large living space (with bi-folding doors), and kitchen/dining room and TV room. Upstairs, the bedrooms are spacious and film friendly, with relatively few mirrors to obstruct filming. There are 3 beautiful bathrooms, one extremely large with an egg-shaped contemporary bathtub.