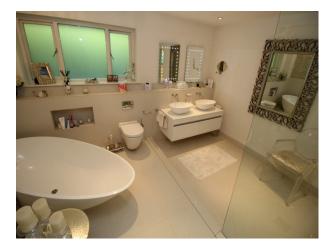

#### Interior

The property has been extensively extended. The downstairs is largely open plan, with contemporary white walls, a large living space (with bi-folding doors), and kitchen/dining room and TV room. Upstairs, the bedrooms are spacious and film friendly, with relatively few mirrors to obstruct filming. There are 3 beautiful bathrooms, one extremely large with an egg-shaped contemporary bathtub.