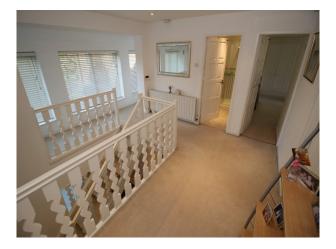

#### Interior

The property has been extensively extended. The downstairs is largely open plan, with contemporary white walls, a large living space (with bi-folding doors), and kitchen/dining room and TV room. Upstairs, the bedrooms are spacious and film friendly, with relatively few mirrors to obstruct filming. There are 3 beautiful bathrooms, one extremely large with an egg-shaped contemporary bathtub.