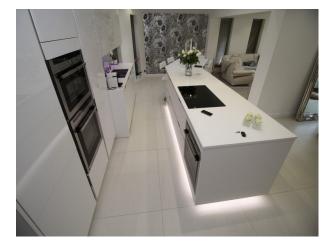

#### Interior

The property has been extensively extended. The downstairs is largely open plan, with contemporary white walls, a large living space (with bi-folding doors), and kitchen/dining room and TV room. Upstairs, the bedrooms are spacious and film friendly, with relatively few mirrors to obstruct filming. There are 3 beautiful bathrooms, one extremely large with an egg-shaped contemporary bathtub.