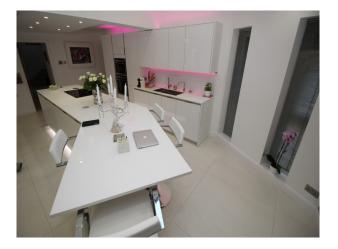

#### Interior

The property has been extensively extended. The downstairs is largely open plan, with contemporary white walls, a large living space (with bi-folding doors), and kitchen/dining room and TV room. Upstairs, the bedrooms are spacious and film friendly, with relatively few mirrors to obstruct filming. There are 3 beautiful bathrooms, one extremely large with an egg-shaped contemporary bathtub.