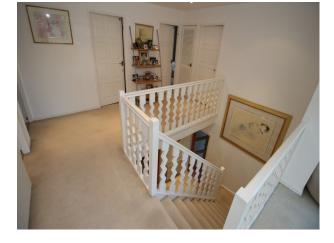

#### Interior

The property has been extensively extended. The downstairs is largely open plan, with contemporary white walls, a large living space (with bi-folding doors), and kitchen/dining room and TV room. Upstairs, the bedrooms are spacious and film friendly, with relatively few mirrors to obstruct filming. There are 3 beautiful bathrooms, one extremely large with an egg-shaped contemporary bathtub.