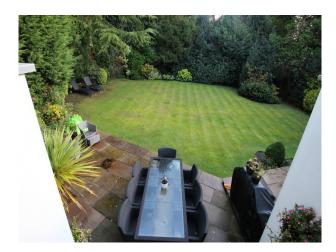

#### Exterior

- Large back garden with mature shrubs
- patio which runs the width of the property
- Driveway for several cars, but situated on a quiet estate with plentiful free parking available.

-