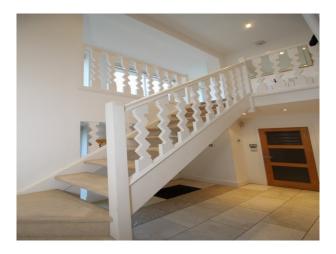

#### Interior

The property has been extensively extended. The downstairs is largely open plan, with contemporary white walls, a large living space (with bi-folding doors), and kitchen/dining room and TV room. Upstairs, the bedrooms are spacious and film friendly, with relatively few mirrors to obstruct filming. There are 3 beautiful bathrooms, one extremely large with an egg-shaped contemporary bathtub.