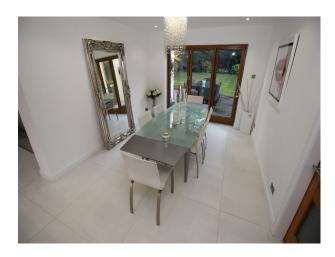

#### Interior

The property has been extensively extended. The downstairs is largely open plan, with contemporary white walls, a large living space (with bi-folding doors), and kitchen/dining room and TV room. Upstairs, the bedrooms are spacious and film friendly, with relatively few mirrors to obstruct filming. There are 3 beautiful bathrooms, one extremely large with an egg-shaped contemporary bathtub.