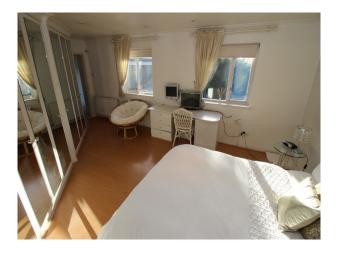

#### Interior

The property has been extensively extended. The downstairs is largely open plan, with contemporary white walls, a large living space (with bi-folding doors), and kitchen/dining room and TV room. Upstairs, the bedrooms are spacious and film friendly, with relatively few mirrors to obstruct filming. There are 3 beautiful bathrooms, one extremely large with an egg-shaped contemporary bathtub.