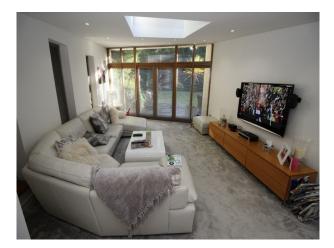

#### Interior

The property has been extensively extended. The downstairs is largely open plan, with contemporary white walls, a large living space (with bi-folding doors), and kitchen/dining room and TV room. Upstairs, the bedrooms are spacious and film friendly, with relatively few mirrors to obstruct filming. There are 3 beautiful bathrooms, one extremely large with an egg-shaped contemporary bathtub.