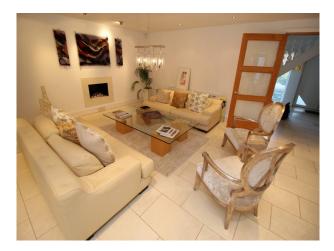

#### Interior

The property has been extensively extended. The downstairs is largely open plan, with contemporary white walls, a large living space (with bi-folding doors), and kitchen/dining room and TV room. Upstairs, the bedrooms are spacious and film friendly, with relatively few mirrors to obstruct filming. There are 3 beautiful bathrooms, one extremely large with an egg-shaped contemporary bathtub.