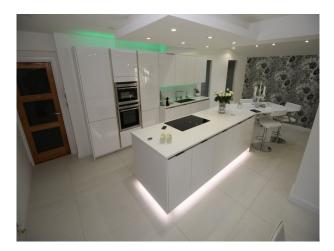

#### Interior

The property has been extensively extended. The downstairs is largely open plan, with contemporary white walls, a large living space (with bi-folding doors), and kitchen/dining room and TV room. Upstairs, the bedrooms are spacious and film friendly, with relatively few mirrors to obstruct filming. There are 3 beautiful bathrooms, one extremely large with an egg-shaped contemporary bathtub.