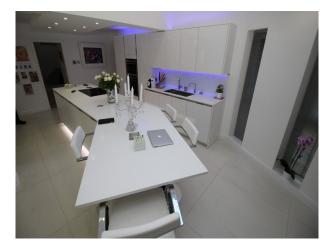

#### Interior

The property has been extensively extended. The downstairs is largely open plan, with contemporary white walls, a large living space (with bi-folding doors), and kitchen/dining room and TV room. Upstairs, the bedrooms are spacious and film friendly, with relatively few mirrors to obstruct filming. There are 3 beautiful bathrooms, one extremely large with an egg-shaped contemporary bathtub.