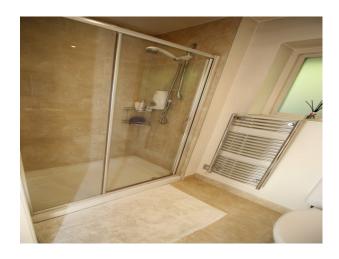

#### Interior

The property has been extensively extended. The downstairs is largely open plan, with contemporary white walls, a large living space (with bi-folding doors), and kitchen/dining room and TV room. Upstairs, the bedrooms are spacious and film friendly, with relatively few mirrors to obstruct filming. There are 3 beautiful bathrooms, one extremely large with an egg-shaped contemporary bathtub.