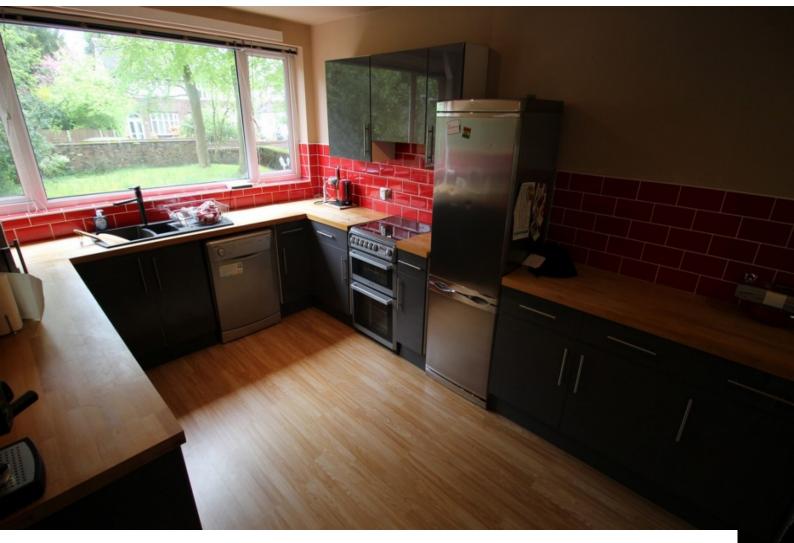

## **Features:**

Bedroom Types Floors Interior Features Kitchen types

• Spare Bedroom
• Carpet
• Furnished
• Coloured Units
• Teenager's Bedroom
• Laminate Wood Floor
• Wooden Units

## Parking Rooms

• Driveway • Living Room

| Interior                                                                                                                             |
|--------------------------------------------------------------------------------------------------------------------------------------|
| a $60$ 's family home with wooden and carpeted floors available for filming and still shoots. Painted walls throughout the property. |
|                                                                                                                                      |
|                                                                                                                                      |
|                                                                                                                                      |