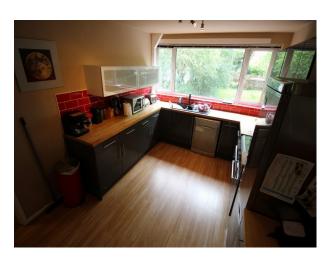

## **Features:**

Bedroom Types Floors Interior Features Kitchen types

• Spare Bedroom
• Carpet
• Furnished
• Coloured Units
• Teenager's Bedroom
• Laminate Wood Floor
• Wooden Units