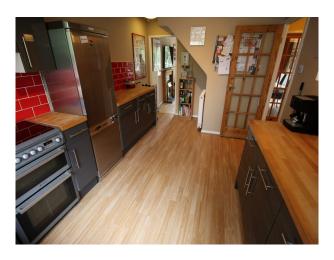

## **Features:**

Bedroom Types Floors Interior Features Kitchen types

• Spare Bedroom
• Carpet
• Furnished
• Coloured Units
• Teenager's Bedroom
• Laminate Wood Floor
• Wooden Units

## Parking Rooms

• Driveway • Living Room

| Interior                                                                                                                             |
|--------------------------------------------------------------------------------------------------------------------------------------|
| a $60$ 's family home with wooden and carpeted floors available for filming and still shoots. Painted walls throughout the property. |
|                                                                                                                                      |
|                                                                                                                                      |
|                                                                                                                                      |