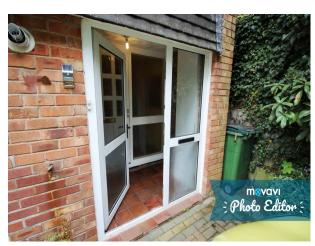

## Parking Rooms

• Driveway • Living Room

| Interior                                                                                                                             |
|--------------------------------------------------------------------------------------------------------------------------------------|
| a $60$ 's family home with wooden and carpeted floors available for filming and still shoots. Painted walls throughout the property. |
|                                                                                                                                      |
|                                                                                                                                      |
|                                                                                                                                      |