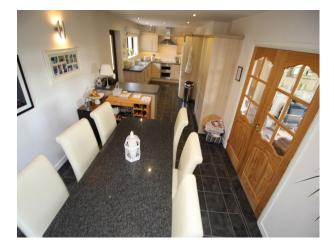

## **Features:**

Living RoomLounge

| Bathroom Types                            | Bedroom Types      | Exterior Features                                       | Facilities                                                                                   |
|-------------------------------------------|--------------------|---------------------------------------------------------|----------------------------------------------------------------------------------------------|
| • Family Bathroom                         | • Double Bedroom   | • Back Garden                                           | <ul><li>Domestic Power</li><li>Internet Access</li><li>Mains Water</li><li>Toilets</li></ul> |
| Interior Features                         | Kitchen Facilities | Kitchen types                                           | Parking                                                                                      |
| • Furnished                               | • Kitchen Diner    | <ul><li>Coloured Units</li><li>Galley Kitchen</li></ul> | <ul><li> Driveway</li><li> Off Street Parking</li></ul>                                      |
| Rooms                                     | Views              | Walls & Windows                                         |                                                                                              |
| <ul><li>Bar</li><li>Dining Room</li></ul> | • Countryside View | <ul><li>Large Windows</li><li>Painted Walls</li></ul>   |                                                                                              |