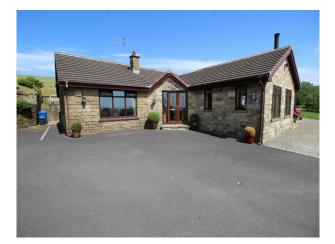

Bungalow family home film location in north Manchester offering a modern interior decor, and unparalleled hillside/countryside views

## Manchester: Bungalow Film Location With Amazing Countryside Views

Bungalow family home film location in north Manchester offering a modern interior decor, and unparalleled hillside/countryside views

## Exterior

Interesting garden layout with shrubs, lawn, thinly wooded areas and more. Fabulous views of hillside, moorlands and a distant view of Manchester Fenced chicken coup with several cockerels. Large driveway with space for 10+ cars/vans