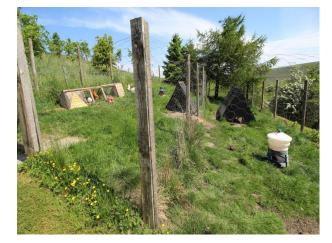

## Exterior

Interesting garden layout with shrubs, lawn, thinly wooded areas and more. Fabulous views of hillside, moorlands and a distant view of Manchester Fenced chicken coup with several cockerels. Large driveway with space for 10+ cars/vans