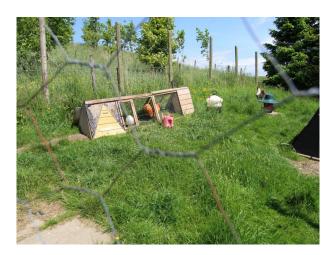

## Exterior

Interesting garden layout with shrubs, lawn, thinly wooded areas and more. Fabulous views of hillside, moorlands and a distant view of Manchester Fenced chicken coup with several cockerels. Large driveway with space for 10+ cars/vans