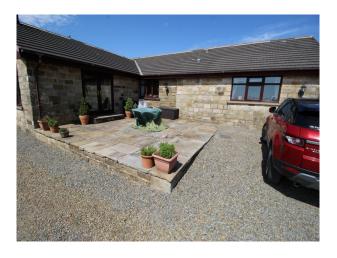

## Exterior

Interesting garden layout with shrubs, lawn, thinly wooded areas and more. Fabulous views of hillside, moorlands and a distant view of Manchester Fenced chicken coup with several cockerels. Large driveway with space for 10+ cars/vans