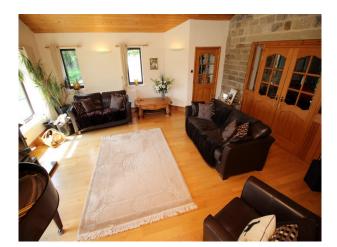

## **Features:**

Living RoomLounge

| Bathroom Types                            | Bedroom Types      | Exterior Features                                       | Facilities                                                                                   |
|-------------------------------------------|--------------------|---------------------------------------------------------|----------------------------------------------------------------------------------------------|
| • Family Bathroom                         | • Double Bedroom   | • Back Garden                                           | <ul><li>Domestic Power</li><li>Internet Access</li><li>Mains Water</li><li>Toilets</li></ul> |
| Interior Features                         | Kitchen Facilities | Kitchen types                                           | Parking                                                                                      |
| • Furnished                               | • Kitchen Diner    | <ul><li>Coloured Units</li><li>Galley Kitchen</li></ul> | <ul><li> Driveway</li><li> Off Street Parking</li></ul>                                      |
| Rooms                                     | Views              | Walls & Windows                                         |                                                                                              |
| <ul><li>Bar</li><li>Dining Room</li></ul> | • Countryside View | <ul><li>Large Windows</li><li>Painted Walls</li></ul>   |                                                                                              |