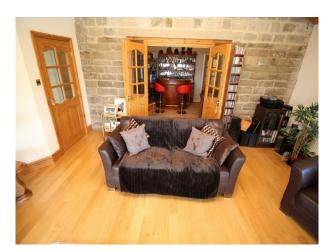

## **Features:**

Living RoomLounge

| Bathroom Types                            | Bedroom Types      | Exterior Features                                       | Facilities                                                                                   |
|-------------------------------------------|--------------------|---------------------------------------------------------|----------------------------------------------------------------------------------------------|
| • Family Bathroom                         | • Double Bedroom   | • Back Garden                                           | <ul><li>Domestic Power</li><li>Internet Access</li><li>Mains Water</li><li>Toilets</li></ul> |
| Interior Features                         | Kitchen Facilities | Kitchen types                                           | Parking                                                                                      |
| • Furnished                               | • Kitchen Diner    | <ul><li>Coloured Units</li><li>Galley Kitchen</li></ul> | <ul><li> Driveway</li><li> Off Street Parking</li></ul>                                      |
| Rooms                                     | Views              | Walls & Windows                                         |                                                                                              |
| <ul><li>Bar</li><li>Dining Room</li></ul> | • Countryside View | <ul><li>Large Windows</li><li>Painted Walls</li></ul>   |                                                                                              |