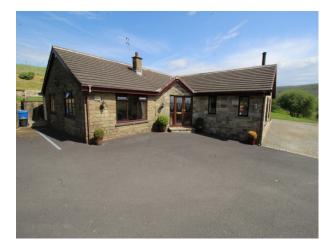

Bungalow family home film location in north Manchester offering a modern interior decor, and unparalleled hillside/countryside views

## Manchester: Bungalow Film Location With Amazing Countryside Views

Bungalow family home film location in north Manchester offering a modern interior decor, and unparalleled hillside/countryside views

## Exterior

Interesting garden layout with shrubs, lawn, thinly wooded areas and more. Fabulous views of hillside, moorlands and a distant view of Manchester Fenced chicken coup with several cockerels. Large driveway with space for 10+ cars/vans