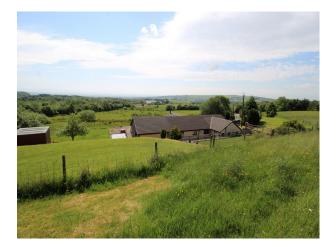

## Manchester: Bungalow Film Location With Amazing Countryside Views

Bungalow family home film location in north Manchester offering a modern interior decor, and unparalleled hillside/countryside views

## Exterior

Interesting garden layout with shrubs, lawn, thinly wooded areas and more. Fabulous views of hillside, moorlands and a distant view of Manchester Fenced chicken coup with several cockerels. Large driveway with space for 10+ cars/vans