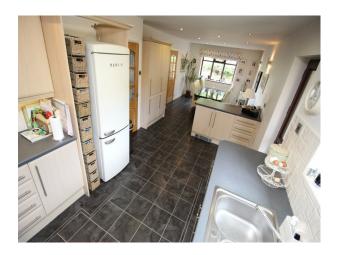

## **Features:**

Living RoomLounge

| Bathroom Types                            | Bedroom Types      | Exterior Features                                       | Facilities                                                                                   |
|-------------------------------------------|--------------------|---------------------------------------------------------|----------------------------------------------------------------------------------------------|
| • Family Bathroom                         | • Double Bedroom   | • Back Garden                                           | <ul><li>Domestic Power</li><li>Internet Access</li><li>Mains Water</li><li>Toilets</li></ul> |
| Interior Features                         | Kitchen Facilities | Kitchen types                                           | Parking                                                                                      |
| • Furnished                               | • Kitchen Diner    | <ul><li>Coloured Units</li><li>Galley Kitchen</li></ul> | <ul><li> Driveway</li><li> Off Street Parking</li></ul>                                      |
| Rooms                                     | Views              | Walls & Windows                                         |                                                                                              |
| <ul><li>Bar</li><li>Dining Room</li></ul> | • Countryside View | <ul><li>Large Windows</li><li>Painted Walls</li></ul>   |                                                                                              |