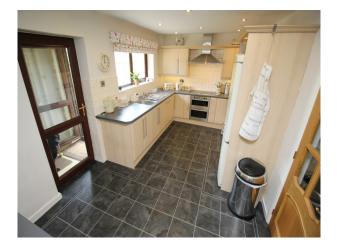

## **Features:**

Living RoomLounge

| Bathroom Types                            | Bedroom Types      | Exterior Features                                       | Facilities                                                                                   |
|-------------------------------------------|--------------------|---------------------------------------------------------|----------------------------------------------------------------------------------------------|
| • Family Bathroom                         | • Double Bedroom   | • Back Garden                                           | <ul><li>Domestic Power</li><li>Internet Access</li><li>Mains Water</li><li>Toilets</li></ul> |
| Interior Features                         | Kitchen Facilities | Kitchen types                                           | Parking                                                                                      |
| • Furnished                               | • Kitchen Diner    | <ul><li>Coloured Units</li><li>Galley Kitchen</li></ul> | <ul><li> Driveway</li><li> Off Street Parking</li></ul>                                      |
| Rooms                                     | Views              | Walls & Windows                                         |                                                                                              |
| <ul><li>Bar</li><li>Dining Room</li></ul> | • Countryside View | <ul><li>Large Windows</li><li>Painted Walls</li></ul>   |                                                                                              |