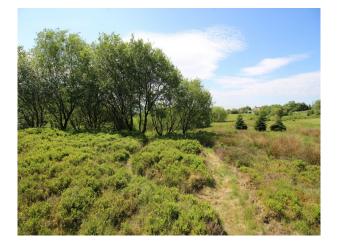

## Exterior

Interesting garden layout with shrubs, lawn, thinly wooded areas and more. Fabulous views of hillside, moorlands and a distant view of Manchester Fenced chicken coup with several cockerels. Large driveway with space for 10+ cars/vans