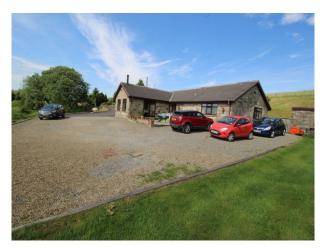

## Exterior

Interesting garden layout with shrubs, lawn, thinly wooded areas and more. Fabulous views of hillside, moorlands and a distant view of Manchester Fenced chicken coup with several cockerels. Large driveway with space for 10+ cars/vans