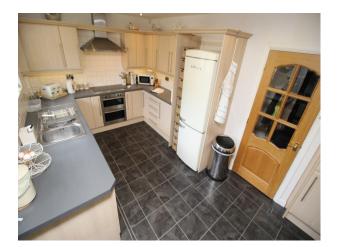

## **Features:**

Living RoomLounge

| Bathroom Types                            | Bedroom Types      | Exterior Features                                       | Facilities                                                                                   |
|-------------------------------------------|--------------------|---------------------------------------------------------|----------------------------------------------------------------------------------------------|
| • Family Bathroom                         | • Double Bedroom   | • Back Garden                                           | <ul><li>Domestic Power</li><li>Internet Access</li><li>Mains Water</li><li>Toilets</li></ul> |
| Interior Features                         | Kitchen Facilities | Kitchen types                                           | Parking                                                                                      |
| • Furnished                               | • Kitchen Diner    | <ul><li>Coloured Units</li><li>Galley Kitchen</li></ul> | <ul><li> Driveway</li><li> Off Street Parking</li></ul>                                      |
| Rooms                                     | Views              | Walls & Windows                                         |                                                                                              |
| <ul><li>Bar</li><li>Dining Room</li></ul> | • Countryside View | <ul><li>Large Windows</li><li>Painted Walls</li></ul>   |                                                                                              |