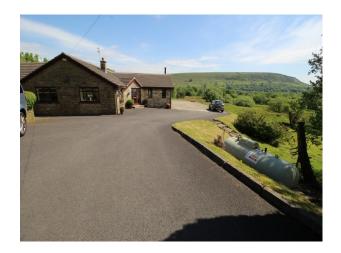

## Exterior

Interesting garden layout with shrubs, lawn, thinly wooded areas and more. Fabulous views of hillside, moorlands and a distant view of Manchester Fenced chicken coup with several cockerels. Large driveway with space for 10+ cars/vans