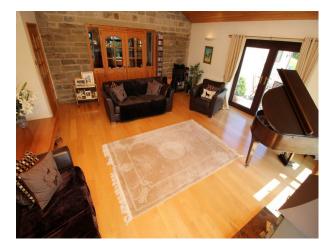

## **Features:**

Living RoomLounge

| Bathroom Types                            | Bedroom Types      | Exterior Features                                       | Facilities                                                                                   |
|-------------------------------------------|--------------------|---------------------------------------------------------|----------------------------------------------------------------------------------------------|
| • Family Bathroom                         | • Double Bedroom   | • Back Garden                                           | <ul><li>Domestic Power</li><li>Internet Access</li><li>Mains Water</li><li>Toilets</li></ul> |
| Interior Features                         | Kitchen Facilities | Kitchen types                                           | Parking                                                                                      |
| • Furnished                               | • Kitchen Diner    | <ul><li>Coloured Units</li><li>Galley Kitchen</li></ul> | <ul><li> Driveway</li><li> Off Street Parking</li></ul>                                      |
| Rooms                                     | Views              | Walls & Windows                                         |                                                                                              |
| <ul><li>Bar</li><li>Dining Room</li></ul> | • Countryside View | <ul><li>Large Windows</li><li>Painted Walls</li></ul>   |                                                                                              |