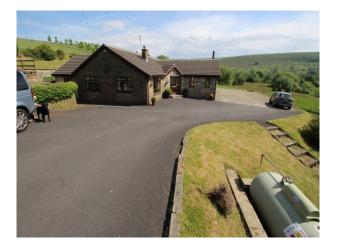

## Exterior

Interesting garden layout with shrubs, lawn, thinly wooded areas and more. Fabulous views of hillside, moorlands and a distant view of Manchester Fenced chicken coup with several cockerels. Large driveway with space for 10+ cars/vans