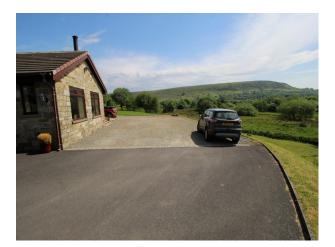

## Exterior

Interesting garden layout with shrubs, lawn, thinly wooded areas and more. Fabulous views of hillside, moorlands and a distant view of Manchester Fenced chicken coup with several cockerels. Large driveway with space for 10+ cars/vans