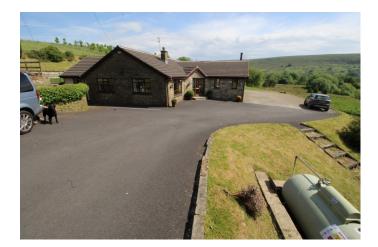

## Exterior

Interesting garden layout with shrubs, lawn, thinly wooded areas and more. Fabulous views of hillside, moorlands and a distant view of Manchester Fenced chicken coup with several cockerels. Large driveway with space for 10+ cars/vans