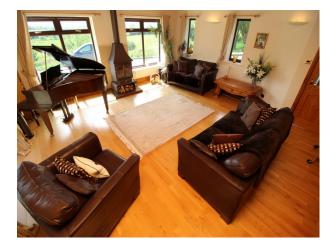

## **Features:**

Living RoomLounge

| Bathroom Types                            | Bedroom Types      | Exterior Features                                       | Facilities                                                                                   |
|-------------------------------------------|--------------------|---------------------------------------------------------|----------------------------------------------------------------------------------------------|
| • Family Bathroom                         | • Double Bedroom   | • Back Garden                                           | <ul><li>Domestic Power</li><li>Internet Access</li><li>Mains Water</li><li>Toilets</li></ul> |
| Interior Features                         | Kitchen Facilities | Kitchen types                                           | Parking                                                                                      |
| • Furnished                               | • Kitchen Diner    | <ul><li>Coloured Units</li><li>Galley Kitchen</li></ul> | <ul><li> Driveway</li><li> Off Street Parking</li></ul>                                      |
| Rooms                                     | Views              | Walls & Windows                                         |                                                                                              |
| <ul><li>Bar</li><li>Dining Room</li></ul> | • Countryside View | <ul><li>Large Windows</li><li>Painted Walls</li></ul>   |                                                                                              |