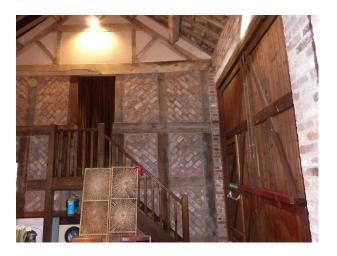

## Interior

Property Features Include:

- Outstanding converted barn
- Pitched roof with original beams
- Exposed brickwork
- Large open fireplace
- Bookcase
- Large open space
- Wooden stairs
- Bedroom with exposed brickwork and 2 single beds, Green carpet, pitched roof and wooden bedroom furniture
- Bathroom with exposed woodwork and white walls with white bathroom suite  $\mbox{\&nbsp};$