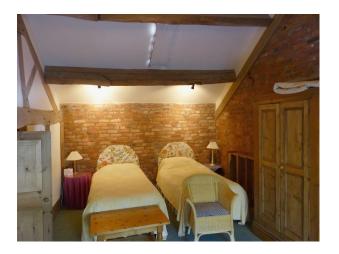

## Interior

Property Features Include:

- Outstanding converted barn
- Pitched roof with original beams
- Exposed brickwork
- Large open fireplace
- Bookcase
- Large open space
- Wooden stairs
- Bedroom with exposed brickwork and 2 single beds, Green carpet, pitched roof and wooden bedroom furniture
- Bathroom with exposed woodwork and white walls with white bathroom suite  $\mbox{\&nbsp};$