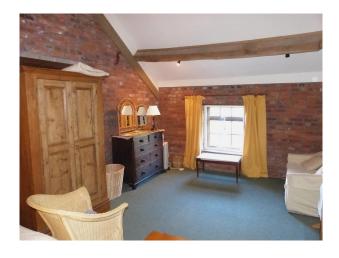

## Interior

Property Features Include:

- Outstanding converted barn
- Pitched roof with original beams
- Exposed brickwork
- Large open fireplace
- Bookcase
- Large open space
- Wooden stairs
- Bedroom with exposed brickwork and 2 single beds, Green carpet, pitched roof and wooden bedroom furniture
- Bathroom with exposed woodwork and white walls with white bathroom suite  $\mbox{\&nbsp};$