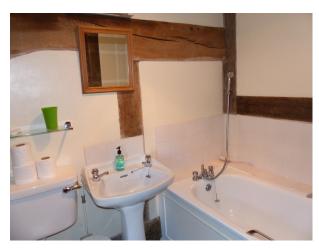

## Interior

Property Features Include:

- Outstanding converted barn
- Pitched roof with original beams
- Exposed brickwork
- Large open fireplace
- Bookcase
- Large open space
- Wooden stairs
- Bedroom with exposed brickwork and 2 single beds, Green carpet, pitched roof and wooden bedroom furniture
- Bathroom with exposed woodwork and white walls with white bathroom suite  $\mbox{\&nbsp};$