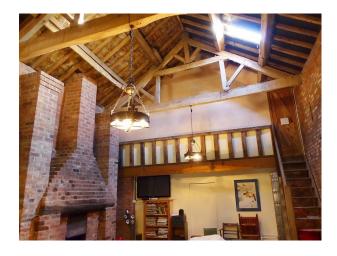

## Interior

Property Features Include:

- Outstanding converted barn
- Pitched roof with original beams
- Exposed brickwork
- Large open fireplace
- Bookcase
- Large open space
- Wooden stairs
- Bedroom with exposed brickwork and 2 single beds, Green carpet, pitched roof and wooden bedroom furniture
- Bathroom with exposed woodwork and white walls with white bathroom suite  $\mbox{\&nbsp};$