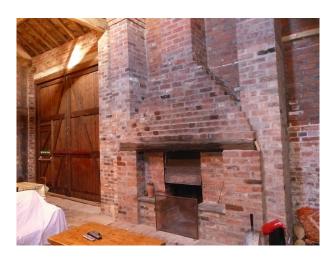

## Interior

Property Features Include:

- Outstanding converted barn
- Pitched roof with original beams
- Exposed brickwork
- Large open fireplace
- Bookcase
- Large open space
- Wooden stairs
- Bedroom with exposed brickwork and 2 single beds, Green carpet, pitched roof and wooden bedroom furniture
- Bathroom with exposed woodwork and white walls with white bathroom suite  $\mbox{\&nbsp};$