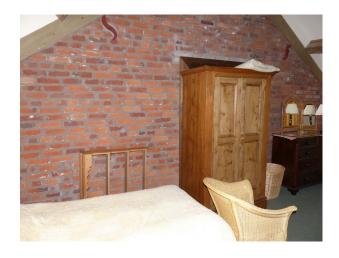

## Interior

Property Features Include:

- Outstanding converted barn
- Pitched roof with original beams
- Exposed brickwork
- Large open fireplace
- Bookcase
- Large open space
- Wooden stairs
- Bedroom with exposed brickwork and 2 single beds, Green carpet, pitched roof and wooden bedroom furniture
- Bathroom with exposed woodwork and white walls with white bathroom suite  $\mbox{\&nbsp};$