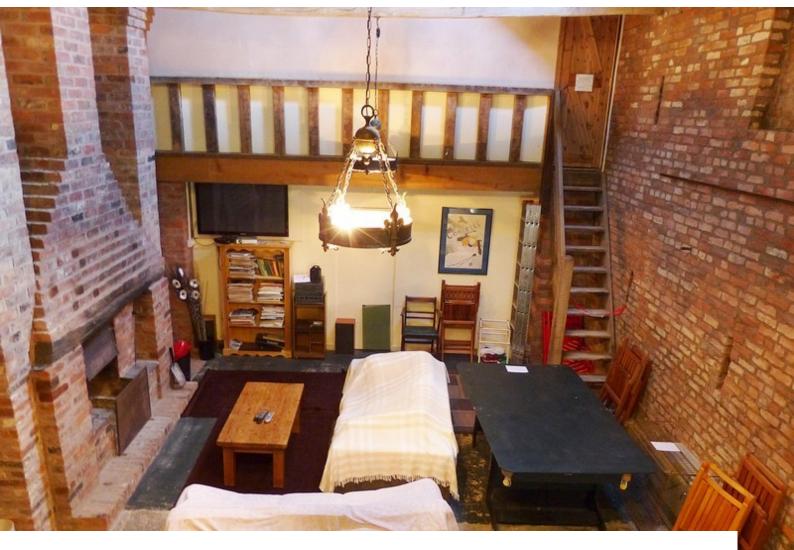

## Interior

Property Features Include:

- Outstanding converted barn
- Pitched roof with original beams
- Exposed brickwork
- Large open fireplace
- Bookcase
- Large open space
- Wooden stairs
- Bedroom with exposed brickwork and 2 single beds, Green carpet, pitched roof and wooden bedroom furniture
- Bathroom with exposed woodwork and white walls with white bathroom suite  $\mbox{\&nbsp};$