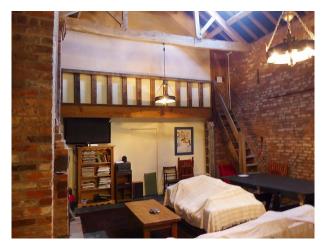

## Interior

Property Features Include:

- Outstanding converted barn
- Pitched roof with original beams
- Exposed brickwork
- Large open fireplace
- Bookcase
- Large open space
- Wooden stairs
- Bedroom with exposed brickwork and 2 single beds, Green carpet, pitched roof and wooden bedroom furniture
- Bathroom with exposed woodwork and white walls with white bathroom suite  $\mbox{\&nbsp};$