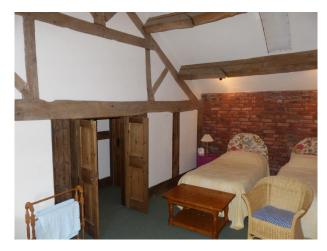

## Interior

Property Features Include:

- Outstanding converted barn
- Pitched roof with original beams
- Exposed brickwork
- Large open fireplace
- Bookcase
- Large open space
- Wooden stairs
- Bedroom with exposed brickwork and 2 single beds, Green carpet, pitched roof and wooden bedroom furniture
- Bathroom with exposed woodwork and white walls with white bathroom suite  $\mbox{\&nbsp};$