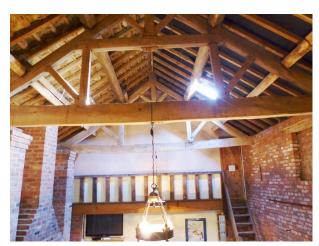

## Interior

Property Features Include:

- Outstanding converted barn
- Pitched roof with original beams
- Exposed brickwork
- Large open fireplace
- Bookcase
- Large open space
- Wooden stairs
- Bedroom with exposed brickwork and 2 single beds, Green carpet, pitched roof and wooden bedroom furniture
- Bathroom with exposed woodwork and white walls with white bathroom suite  $\mbox{\&nbsp};$