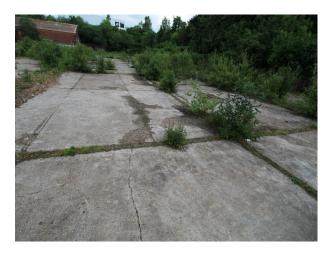

#### Exterior

Expanse of flat concrete foundations which were formerly the base for factory units, but now have weeds growing up through them.