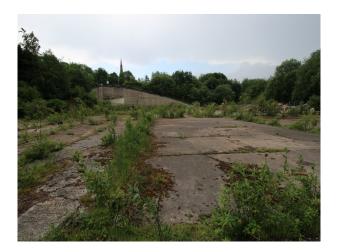

#### Exterior

Expanse of flat concrete foundations which were formerly the base for factory units, but now have weeds growing up through them.