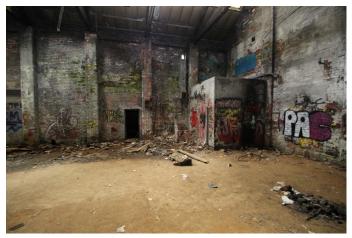

# NW2996 Manchester: Derelict Graffiti Warehouse For Filming

Fantastic location for drama, music videos or fashion shoots. Wasteland meets requirements for crew vehicles or additional filming

# NW2996

### Manchester: Derelict Graffiti Warehouse For Filming

Fantastic location for drama, music videos or fashion shoots. Wasteland meets requirements for crew vehicles or additional filming



Location: Lancashire, United Kingdom Within the M25: No Categories: Warehouse Locations | Waste Land | Disused & Empty Property | Urban, Alleyways & Graffiti

### **Features:**

Facilities

Parking

Views

- No Power
- Off Street Parking

• Industrial View

### Interior

Scruffy, atmospheric warehouse location.

#### Exterior

Expanse of flat concrete foundations which were formerly the base for factory units, but now have weeds growing up through them.