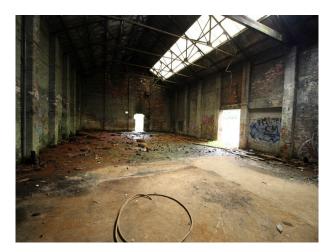

# NW2996 Manchester: Derelict Graffiti Warehouse For Filming

Fantastic location for drama, music videos or fashion shoots. Wasteland meets requirements for crew vehicles or additional filming

### Manchester: Derelict Graffiti Warehouse For Filming

Fantastic location for drama, music videos or fashion shoots. Wasteland meets requirements for crew vehicles or additional filming

Location: Lancashire, United Kingdom Within the M25: No Categories: Warehouse Locations | Waste Land | Disused & Empty Property | Urban, Alleyways & Graffiti

### Interior

Scruffy, atmospheric warehouse location.