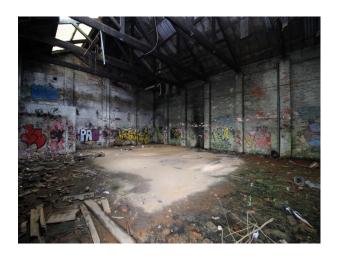

ming

Fantastic location for drama, music videos or fashion shoots. Wasteland meets requirements for crew vehicles or additional filming

# NW2996

### Manchester: Derelict Graffiti Warehouse For Filming

Fantastic location for drama, music videos or fashion shoots. Wasteland meets requirements for crew vehicles or additional filming



Location: Lancashire, United Kingdom Within the M25: No Categories: Warehouse Locations | Waste Land | Disused & Empty Property | Urban, Alleyways & Graffiti

### **Features:**

Facilities

Parking

Views

- No Power
- Off Street Parking

• Industrial View

### Interior

Scruffy, atmospheric warehouse location.

#### Exterior

Expanse of flat concrete foundations which were formerly the base for factory units, but now have weeds growing up through them.