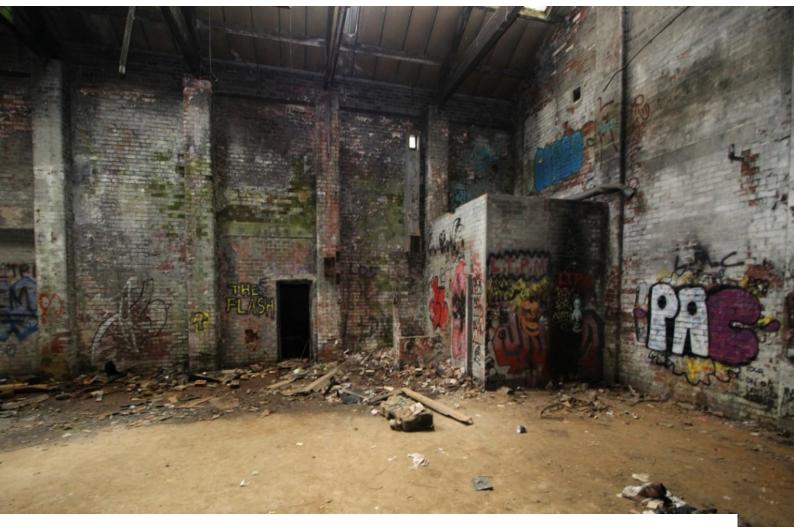

# NW2996 Manchester: Derelict Graffiti Warehouse For Filming

Fantastic location for drama, music videos or fashion shoots. Wasteland meets requirements for crew vehicles or additional filming

# NW2996

### Manchester: Derelict Graffiti Warehouse For Filming

Fantastic location for drama, music videos or fashion shoots. Wasteland meets requirements for crew vehicles or additional filming



Location: Lancashire, United Kingdom Within the M25: No Categories: Warehouse Locations | Waste Land | Disused & Empty Property | Urban, Alleyways & Graffiti

### **Features:**

Facilities

Parking

Views

- No Power
- Off Street Parking

• Industrial View

### Interior

Scruffy, atmospheric warehouse location.

#### Exterior

Expanse of flat concrete foundations which were formerly the base for fact