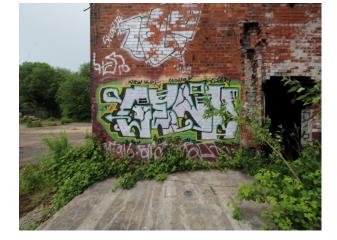

#### Exterior

Expanse of flat concrete foundations which were formerly the base for factory units, but now have weeds growing up through them.