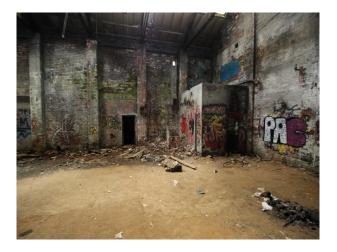

ilming

Fantastic location for drama, music videos or fashion shoots. Wasteland meets requirements for crew vehicles or additional filming

# NW2996

### Manchester: Derelict Graffiti Warehouse For Filming

Fantastic location for drama, music videos or fashion shoots. Wasteland meets requirements for crew vehicles or additional filming



Location: Lancashire, United Kingdom Within the M25: No Categories: Warehouse Locations | Waste Land | Disused & Empty Property | Urban, Alleyways & Graffiti

### **Features:**

Facilities

Parking

Views

- No Power
- Off Street Parking

• Industrial View

### Interior

Scruffy, atmospheric warehouse location.

#### Exterior

Expanse of flat concrete foundations which were formerly the base for factory units, but now have weeds growing up through them.