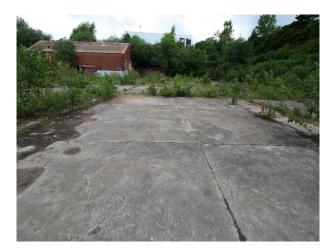

#### Exterior

Expanse of flat concrete foundations which were formerly the base for factory units, but now have weeds growing up through them.