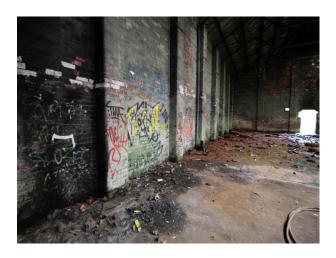

tic location for drama, music videos or fashion shoots. Wasteland meets requirements for crew vehicles or additional filming

# NW2996

### Manchester: Derelict Graffiti Warehouse For Filming

Fantastic location for drama, music videos or fashion shoots. Wasteland meets requirements for crew vehicles or additional filming



Location: Lancashire, United Kingdom Within the M25: No Categories: Warehouse Locations | Waste Land | Disused & Empty Property | Urban, Alleyways & Graffiti

### **Features:**

Facilities

Parking

Views

- No Power
- Off Street Parking

• Industrial View

### Interior

Scruffy, atmospheric warehouse location.

#### Exterior

Expanse of flat concrete foundations which were formerly the base for factory units, but now have weeds growing up through them.