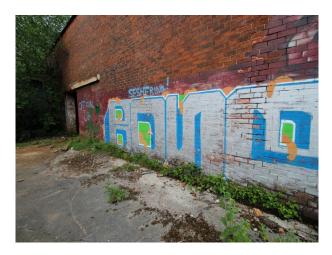

#### Exterior

Expanse of flat concrete foundations which were formerly the base for factory units, but now have weeds growing up through them.