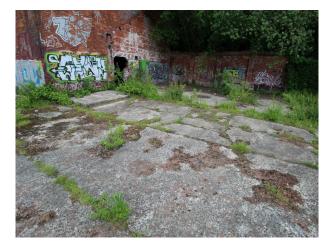

### Interior

Scruffy, atmospheric warehouse location.

#### Exterior

Expanse of flat concrete foundations which were formerly the base for factory units, but now have weeds growing up through them.