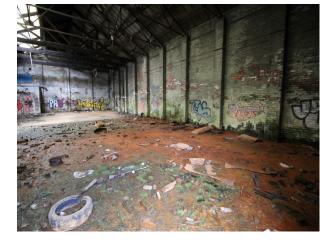

# NW2996 Manchester: Derelict Graffiti Warehouse For Filming

Fantastic location for drama, music videos or fashion shoots. Wasteland meets requirements for crew vehicles or additional filming

### Manchester: Derelict Graffiti Warehouse For Filming

Fantastic location for drama, music videos or fashion shoots. Wasteland meets requirements for crew vehicles or additional filming

Location: Lancashire, United Kingdom Within the M25: No Categories: Warehouse Locations | Waste Land | Disused & Empty Property | Urban, Alleyways & Graffiti

### Interior

Scruffy, atmospheric warehouse location.