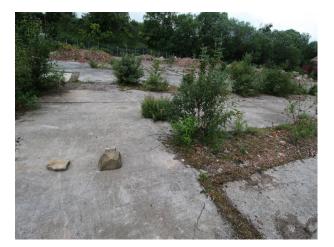

#### Exterior

Expanse of flat concrete foundations which were formerly the base for factory units, but now have weeds growing up through them.