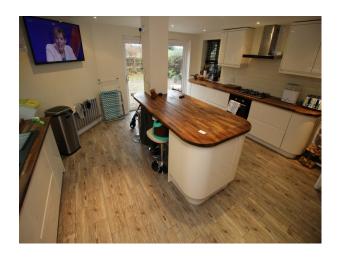

Categories: Designer Houses | Family Modern

No Bedrooms: 3

| No Bedrooms: 3 No Bathrooms: 1                                              |                                                                                 |                                                      |                                                                                              |
|-----------------------------------------------------------------------------|---------------------------------------------------------------------------------|------------------------------------------------------|----------------------------------------------------------------------------------------------|
| No Dathrooms: 1                                                             |                                                                                 |                                                      |                                                                                              |
|                                                                             |                                                                                 |                                                      |                                                                                              |
| Features:                                                                   |                                                                                 |                                                      |                                                                                              |
| 1 outures.                                                                  |                                                                                 |                                                      |                                                                                              |
| <b>Bathroom Types</b>                                                       | <b>Bedroom Types</b>                                                            | <b>Exterior Features</b>                             | Facilities                                                                                   |
| <ul><li>Family Bathroom</li><li>Modern Bathroom</li></ul>                   | <ul><li>Double Bedroom</li><li>Dressing Room</li><li>Nursery</li></ul>          | <ul><li>Front Garden</li><li>Walled Garden</li></ul> | <ul><li>Domestic Power</li><li>Internet Access</li><li>Mains Water</li><li>Toilets</li></ul> |
| Floors                                                                      | Interior Features                                                               | Kitchen Facilities                                   | Kitchen types                                                                                |
| <ul><li> Carpet</li><li> Laminate Wood Floor</li><li> Tiled Floor</li></ul> | <ul><li>Furnished</li><li>Modern Staircase</li></ul>                            | • Gas Hob                                            | <ul><li> Cream &amp; White Units</li><li> Kitchen With Island</li></ul>                      |
| Parking                                                                     | Rooms                                                                           | Views                                                | Walls & Windows                                                                              |
| <ul><li>Off Street Parking</li><li>On Street Parking</li></ul>              | <ul><li> Hallway</li><li> Living Room</li><li> Lounge</li><li> Office</li></ul> | • Residential View                                   | <ul><li>Large Windows</li><li>Painted Walls</li></ul>                                        |