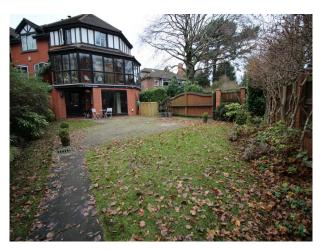

|
| <ul><li>Off Street Parking</li><li>On Street Parking</li></ul>              | <ul><li> Hallway</li><li> Living Room</li><li> Lounge</li><li> Office</li></ul> | • Residential View                                   | <ul><li>Large Windows</li><li>Painted Walls</li></ul>                                        |

- Porch

#### Interior

- Neutrally decorated with family modern furnishing and styling
- Feature stairway in the centre of the house, with rooms at different floor levels leading off it
- Living room with floor to ceiling windows/balcony with fabulous views across water to a golf course

#### Exterior

Secluded garden with parking for multiple cars or vans.