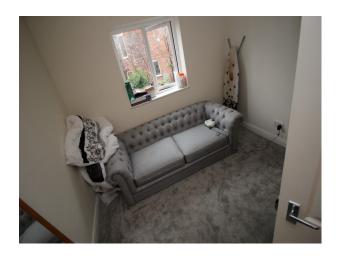

#### Interior

- Neutrally decorated with family modern furnishing and styling
- Feature stairway in the centre of the house, with rooms at different floor levels leading off it
- Living room with floor to ceiling windows/balcony with fabulous views across water to a golf course