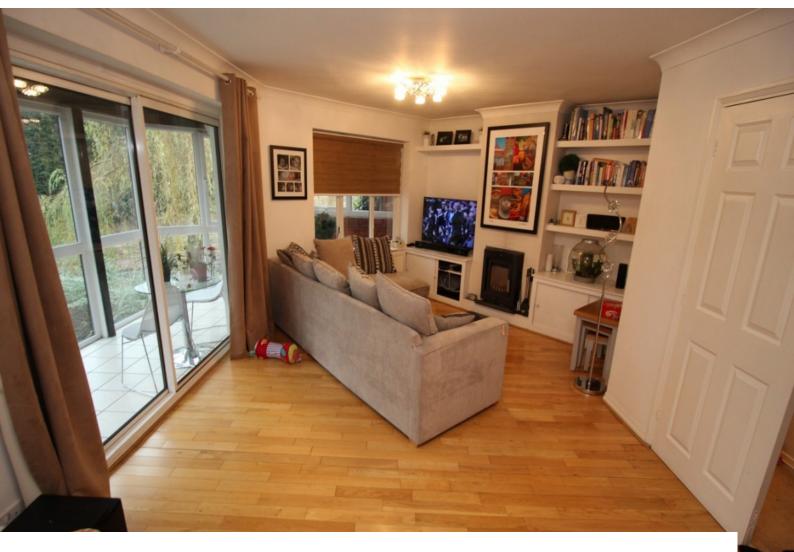

#### Interior

- Neutrally decorated with family modern furnishing and styling
- Feature stairway in the centre of the house, with rooms at different floor levels leading off it
- Living room with floor to ceiling windows/balcony with fabulous views across water to a golf course

#### Exterior

Secluded garden with parking for multiple cars or vans.