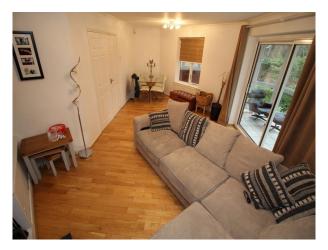

#### Interior

- Neutrally decorated with family modern furnishing and styling
- Feature stairway in the centre of the house, with rooms at different floor levels leading off it
- Living room with floor to ceiling windows/balcony with fabulous views across water to a golf course