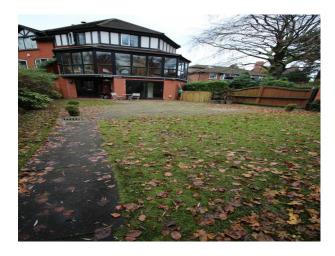

|
| <ul><li>Off Street Parking</li><li>On Street Parking</li></ul>              | <ul><li> Hallway</li><li> Living Room</li><li> Lounge</li><li> Office</li></ul> | • Residential View                                   | <ul><li>Large Windows</li><li>Painted Walls</li></ul>                                        |

- Porch

#### Interior

- Neutrally decorated with family modern furnishing and styling
- Feature stairway in the centre of the house, with rooms at different floor levels leading off it
- Living room with floor to ceiling windows/balcony with fabulous views across water to a golf course

#### Exterior

Secluded garden with parking for multiple cars or vans.