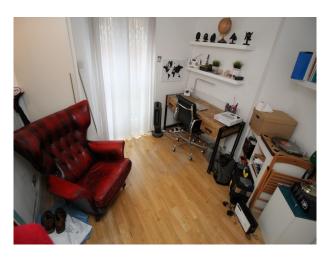

#### Interior

- Neutrally decorated with family modern furnishing and styling
- Feature stairway in the centre of the house, with rooms at different floor levels leading off it
- Living room with floor to ceiling windows/balcony with fabulous views across water to a golf course