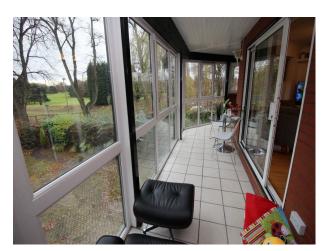

#### Interior

- Neutrally decorated with family modern furnishing and styling
- Feature stairway in the centre of the house, with rooms at different floor levels leading off it
- Living room with floor to ceiling windows/balcony with fabulous views across water to a golf course