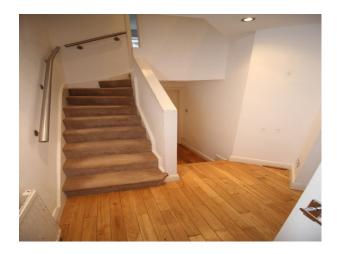

#### Interior

- Neutrally decorated with family modern furnishing and styling
- Feature stairway in the centre of the house, with rooms at different floor levels leading off it
- Living room with floor to ceiling windows/balcony with fabulous views across water to a golf course