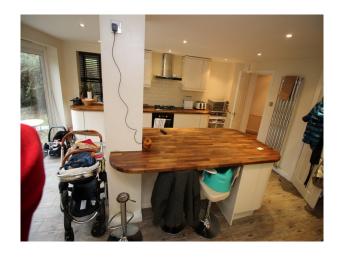

Categories: Designer Houses | Family Modern

No Bedrooms: 3

| No Bedrooms: 3 No Bathrooms: 1                                              |                                                                                 |                                                      |                                                                                              |
|-----------------------------------------------------------------------------|---------------------------------------------------------------------------------|------------------------------------------------------|----------------------------------------------------------------------------------------------|
| No Dathrooms: 1                                                             |                                                                                 |                                                      |                                                                                              |
|                                                                             |                                                                                 |                                                      |                                                                                              |
| Features:                                                                   |                                                                                 |                                                      |                                                                                              |
| 1 outures.                                                                  |                                                                                 |                                                      |                                                                                              |
| <b>Bathroom Types</b>                                                       | <b>Bedroom Types</b>                                                            | <b>Exterior Features</b>                             | Facilities                                                                                   |
| <ul><li>Family Bathroom</li><li>Modern Bathroom</li></ul>                   | <ul><li>Double Bedroom</li><li>Dressing Room</li><li>Nursery</li></ul>          | <ul><li>Front Garden</li><li>Walled Garden</li></ul> | <ul><li>Domestic Power</li><li>Internet Access</li><li>Mains Water</li><li>Toilets</li></ul> |
| Floors                                                                      | Interior Features                                                               | Kitchen Facilities                                   | Kitchen types                                                                                |
| <ul><li> Carpet</li><li> Laminate Wood Floor</li><li> Tiled Floor</li></ul> | <ul><li>Furnished</li><li>Modern Staircase</li></ul>                            | • Gas Hob                                            | <ul><li> Cream &amp; White Units</li><li> Kitchen With Island</li></ul>                      |
| Parking                                                                     | Rooms                                                                           | Views                                                | Walls & Windows                                                                              |
| <ul><li>Off Street Parking</li><li>On Street Parking</li></ul>              | <ul><li> Hallway</li><li> Living Room</li><li> Lounge</li><li> Office</li></ul> | • Residential View                                   | <ul><li>Large Windows</li><li>Painted Walls</li></ul>                                        |

#### Interior

- Neutrally decorated with family modern furnishing and styling
- Feature stairway in the centre of the house, with rooms at different floor levels leading off it
- Living room with floor to ceiling windows/balcony with fabulous views across water to a golf course