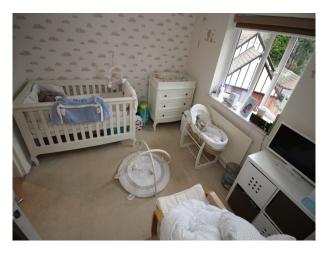

Categories: Designer Houses | Family Modern

No Bedrooms: 3

| No Bedrooms: 3 No Bathrooms: 1                                              |                                                                                 |                                                      |                                                                                              |
|-----------------------------------------------------------------------------|---------------------------------------------------------------------------------|------------------------------------------------------|----------------------------------------------------------------------------------------------|
| No Dathrooms: 1                                                             |                                                                                 |                                                      |                                                                                              |
|                                                                             |                                                                                 |                                                      |                                                                                              |
| Features:                                                                   |                                                                                 |                                                      |                                                                                              |
| 1 outures.                                                                  |                                                                                 |                                                      |                                                                                              |
| <b>Bathroom Types</b>                                                       | <b>Bedroom Types</b>                                                            | <b>Exterior Features</b>                             | Facilities                                                                                   |
| <ul><li>Family Bathroom</li><li>Modern Bathroom</li></ul>                   | <ul><li>Double Bedroom</li><li>Dressing Room</li><li>Nursery</li></ul>          | <ul><li>Front Garden</li><li>Walled Garden</li></ul> | <ul><li>Domestic Power</li><li>Internet Access</li><li>Mains Water</li><li>Toilets</li></ul> |
| Floors                                                                      | Interior Features                                                               | Kitchen Facilities                                   | Kitchen types                                                                                |
| <ul><li> Carpet</li><li> Laminate Wood Floor</li><li> Tiled Floor</li></ul> | <ul><li>Furnished</li><li>Modern Staircase</li></ul>                            | • Gas Hob                                            | <ul><li> Cream &amp; White Units</li><li> Kitchen With Island</li></ul>                      |
| Parking                                                                     | Rooms                                                                           | Views                                                | Walls & Windows                                                                              |
| <ul><li>Off Street Parking</li><li>On Street Parking</li></ul>              | <ul><li> Hallway</li><li> Living Room</li><li> Lounge</li><li> Office</li></ul> | • Residential View                                   | <ul><li>Large Windows</li><li>Painted Walls</li></ul>                                        |