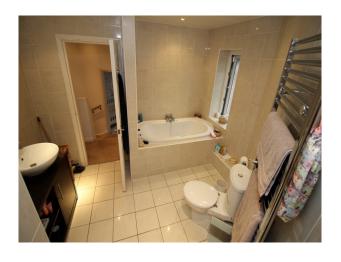

Categories: Designer Houses | Family Modern

No Bedrooms: 3

| No Bedrooms: 3 No Bathrooms: 1                                              |                                                                                 |                                                      |                                                                                              |
|-----------------------------------------------------------------------------|---------------------------------------------------------------------------------|------------------------------------------------------|----------------------------------------------------------------------------------------------|
| No Dathrooms: 1                                                             |                                                                                 |                                                      |                                                                                              |
|                                                                             |                                                                                 |                                                      |                                                                                              |
| Features:                                                                   |                                                                                 |                                                      |                                                                                              |
| 1 outures.                                                                  |                                                                                 |                                                      |                                                                                              |
| <b>Bathroom Types</b>                                                       | <b>Bedroom Types</b>                                                            | <b>Exterior Features</b>                             | Facilities                                                                                   |
| <ul><li>Family Bathroom</li><li>Modern Bathroom</li></ul>                   | <ul><li>Double Bedroom</li><li>Dressing Room</li><li>Nursery</li></ul>          | <ul><li>Front Garden</li><li>Walled Garden</li></ul> | <ul><li>Domestic Power</li><li>Internet Access</li><li>Mains Water</li><li>Toilets</li></ul> |
| Floors                                                                      | Interior Features                                                               | Kitchen Facilities                                   | Kitchen types                                                                                |
| <ul><li> Carpet</li><li> Laminate Wood Floor</li><li> Tiled Floor</li></ul> | <ul><li>Furnished</li><li>Modern Staircase</li></ul>                            | • Gas Hob                                            | <ul><li> Cream &amp; White Units</li><li> Kitchen With Island</li></ul>                      |
| Parking                                                                     | Rooms                                                                           | Views                                                | Walls & Windows                                                                              |
| <ul><li>Off Street Parking</li><li>On Street Parking</li></ul>              | <ul><li> Hallway</li><li> Living Room</li><li> Lounge</li><li> Office</li></ul> | • Residential View                                   | <ul><li>Large Windows</li><li>Painted Walls</li></ul>                                        |