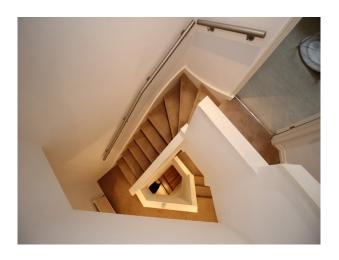

#### Interior

- Neutrally decorated with family modern furnishing and styling
- Feature stairway in the centre of the house, with rooms at different floor levels leading off it
- Living room with floor to ceiling windows/balcony with fabulous views across water to a golf course