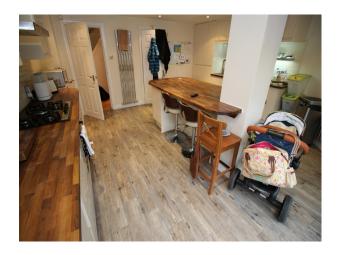

Categories: Designer Houses | Family Modern

No Bedrooms: 3

| No Bedrooms: 3 No Bathrooms: 1                                              |                                                                                 |                                                      |                                                                                              |
|-----------------------------------------------------------------------------|---------------------------------------------------------------------------------|------------------------------------------------------|----------------------------------------------------------------------------------------------|
| No Dathrooms: 1                                                             |                                                                                 |                                                      |                                                                                              |
|                                                                             |                                                                                 |                                                      |                                                                                              |
| Features:                                                                   |                                                                                 |                                                      |                                                                                              |
| 1 outures.                                                                  |                                                                                 |                                                      |                                                                                              |
| <b>Bathroom Types</b>                                                       | <b>Bedroom Types</b>                                                            | <b>Exterior Features</b>                             | Facilities                                                                                   |
| <ul><li>Family Bathroom</li><li>Modern Bathroom</li></ul>                   | <ul><li>Double Bedroom</li><li>Dressing Room</li><li>Nursery</li></ul>          | <ul><li>Front Garden</li><li>Walled Garden</li></ul> | <ul><li>Domestic Power</li><li>Internet Access</li><li>Mains Water</li><li>Toilets</li></ul> |
| Floors                                                                      | Interior Features                                                               | Kitchen Facilities                                   | Kitchen types                                                                                |
| <ul><li> Carpet</li><li> Laminate Wood Floor</li><li> Tiled Floor</li></ul> | <ul><li>Furnished</li><li>Modern Staircase</li></ul>                            | • Gas Hob                                            | <ul><li> Cream &amp; White Units</li><li> Kitchen With Island</li></ul>                      |
| Parking                                                                     | Rooms                                                                           | Views                                                | Walls & Windows                                                                              |
| <ul><li>Off Street Parking</li><li>On Street Parking</li></ul>              | <ul><li> Hallway</li><li> Living Room</li><li> Lounge</li><li> Office</li></ul> | • Residential View                                   | <ul><li>Large Windows</li><li>Painted Walls</li></ul>                                        |

#### Interior

- Neutrally decorated with family modern furnishing and styling
- Feature stairway in the centre of the house, with rooms at different floor levels leading off it
- Living room with floor to ceiling windows/balcony with fabulous views across water to a golf course