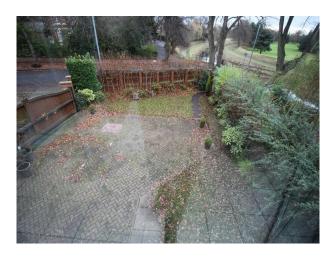

|
| <ul><li>Off Street Parking</li><li>On Street Parking</li></ul>              | <ul><li> Hallway</li><li> Living Room</li><li> Lounge</li><li> Office</li></ul> | • Residential View                                   | <ul><li>Large Windows</li><li>Painted Walls</li></ul>                                        |

- Porch

#### Interior

- Neutrally decorated with family modern furnishing and styling
- Feature stairway in the centre of the house, with rooms at different floor levels leading off it
- Living room with floor to ceiling windows/balcony with fabulous views across water to a golf course

#### Exterior

Secluded garden with parking for multiple cars or vans.