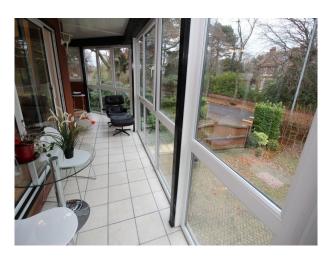

#### Interior

- Neutrally decorated with family modern furnishing and styling
- Feature stairway in the centre of the house, with rooms at different floor levels leading off it
- Living room with floor to ceiling windows/balcony with fabulous views across water to a golf course