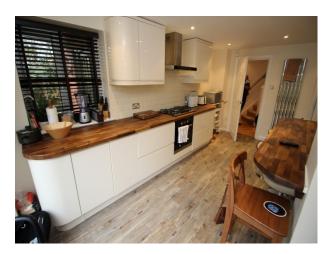

Categories: Designer Houses | Family Modern

No Bedrooms: 3

| No Bedrooms: 3 No Bathrooms: 1                                              |                                                                                 |                                                      |                                                                                              |
|-----------------------------------------------------------------------------|---------------------------------------------------------------------------------|------------------------------------------------------|----------------------------------------------------------------------------------------------|
| No Dathrooms: 1                                                             |                                                                                 |                                                      |                                                                                              |
|                                                                             |                                                                                 |                                                      |                                                                                              |
| Features:                                                                   |                                                                                 |                                                      |                                                                                              |
| 1 outures.                                                                  |                                                                                 |                                                      |                                                                                              |
| <b>Bathroom Types</b>                                                       | <b>Bedroom Types</b>                                                            | <b>Exterior Features</b>                             | Facilities                                                                                   |
| <ul><li>Family Bathroom</li><li>Modern Bathroom</li></ul>                   | <ul><li>Double Bedroom</li><li>Dressing Room</li><li>Nursery</li></ul>          | <ul><li>Front Garden</li><li>Walled Garden</li></ul> | <ul><li>Domestic Power</li><li>Internet Access</li><li>Mains Water</li><li>Toilets</li></ul> |
| Floors                                                                      | Interior Features                                                               | Kitchen Facilities                                   | Kitchen types                                                                                |
| <ul><li> Carpet</li><li> Laminate Wood Floor</li><li> Tiled Floor</li></ul> | <ul><li>Furnished</li><li>Modern Staircase</li></ul>                            | • Gas Hob                                            | <ul><li> Cream &amp; White Units</li><li> Kitchen With Island</li></ul>                      |
| Parking                                                                     | Rooms                                                                           | Views                                                | Walls & Windows                                                                              |
| <ul><li>Off Street Parking</li><li>On Street Parking</li></ul>              | <ul><li> Hallway</li><li> Living Room</li><li> Lounge</li><li> Office</li></ul> | • Residential View                                   | <ul><li>Large Windows</li><li>Painted Walls</li></ul>                                        |

#### Interior

- Neutrally decorated with family modern furnishing and styling
- Feature stairway in the centre of the house, with rooms at different floor levels leading off it
- Living room with floor to ceiling windows/balcony with fabulous views across water to a golf course