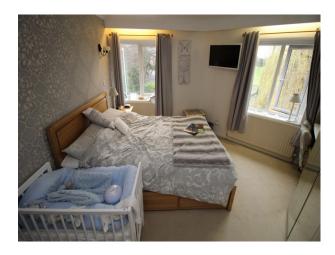

Categories: Designer Houses | Family Modern

No Bedrooms: 3

| No Bedrooms: 3 No Bathrooms: 1                                              |                                                                                 |                                                      |                                                                                              |
|-----------------------------------------------------------------------------|---------------------------------------------------------------------------------|------------------------------------------------------|----------------------------------------------------------------------------------------------|
| No Dathrooms: 1                                                             |                                                                                 |                                                      |                                                                                              |
|                                                                             |                                                                                 |                                                      |                                                                                              |
| Features:                                                                   |                                                                                 |                                                      |                                                                                              |
| 1 outures.                                                                  |                                                                                 |                                                      |                                                                                              |
| <b>Bathroom Types</b>                                                       | <b>Bedroom Types</b>                                                            | <b>Exterior Features</b>                             | Facilities                                                                                   |
| <ul><li>Family Bathroom</li><li>Modern Bathroom</li></ul>                   | <ul><li>Double Bedroom</li><li>Dressing Room</li><li>Nursery</li></ul>          | <ul><li>Front Garden</li><li>Walled Garden</li></ul> | <ul><li>Domestic Power</li><li>Internet Access</li><li>Mains Water</li><li>Toilets</li></ul> |
| Floors                                                                      | Interior Features                                                               | Kitchen Facilities                                   | Kitchen types                                                                                |
| <ul><li> Carpet</li><li> Laminate Wood Floor</li><li> Tiled Floor</li></ul> | <ul><li>Furnished</li><li>Modern Staircase</li></ul>                            | • Gas Hob                                            | <ul><li> Cream &amp; White Units</li><li> Kitchen With Island</li></ul>                      |
| Parking                                                                     | Rooms                                                                           | Views                                                | Walls & Windows                                                                              |
| <ul><li>Off Street Parking</li><li>On Street Parking</li></ul>              | <ul><li> Hallway</li><li> Living Room</li><li> Lounge</li><li> Office</li></ul> | • Residential View                                   | <ul><li>Large Windows</li><li>Painted Walls</li></ul>                                        |

#### Interior

- Neutrally decorated with family modern furnishing and styling
- Feature stairway in the centre of the house, with rooms at different floor levels leading off it
- Living room with floor to ceiling windows/balcony with fabulous views across water to a golf course