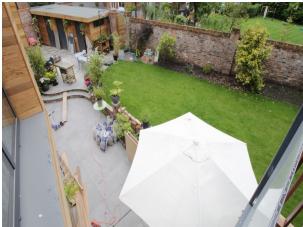

#### Exterior

- Stunning A-shape property footprint, with south facing back garden, and film friendly neighbours.

- The wedge shape of the house, has been designed to open up to a south-facing landscaped dinning area and landscaped garden.

- Private drive with off-street parking for at least 5 cars.

- Reclaimed Cheshire brick and glass on the ground floor, cedar clad on the first floor.