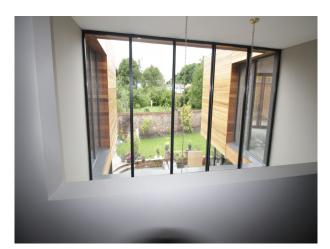

#### Interior

Internally the house is spacious, and light, benefiting from lots of glass and open plan living. Internal features include the reclaimed brick wall, gallery landing, floor to ceiling windows and huge open plan basement.