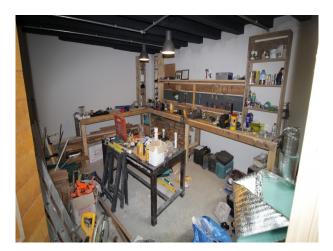

- The spacious basement has a semi-industrial feel, with dark painted ceiling, and several loosely designated areas for chilling, playing music etc.

- Upstairs, Master Bedroom, Double bedrooms and children's bedroom/play room are all nicely proportioned and lend themselves to filming.