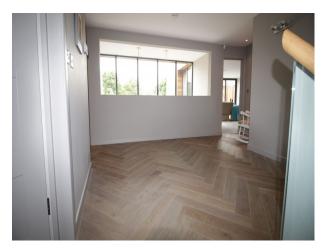

#### Interior

Internally the house is spacious, and light, benefiting from lots of glass and open plan living. Internal features include the reclaimed brick wall, gallery landing, floor to ceiling windows and huge open plan basement.