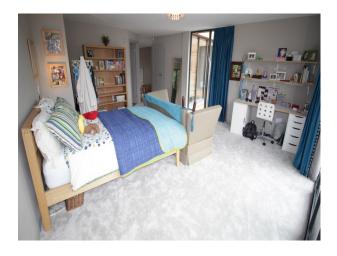

- The spacious basement has a semi-industrial feel, with dark painted ceiling, and several loosely designated areas for chilling, playing music etc.

- Upstairs, Master Bedroom, Double bedrooms and children's bedroom/play room are all nicely proportioned and lend themselves to filming.