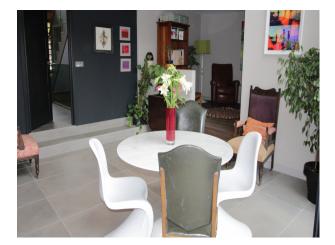

#### Interior

Internally the house is spacious, and light, benefiting from lots of glass and open plan living. Internal features include the reclaimed brick wall, gallery landing, floor to ceiling windows and huge open plan basement.

- The spacious basement has a semi-industrial feel, with dark painted ceiling, and several loosely designated areas for chilling, playing music etc.

- Upstairs, Master Bedroom, Double bedrooms and children's bedroom/play room are all nicely proportioned and lend themselves to filming.