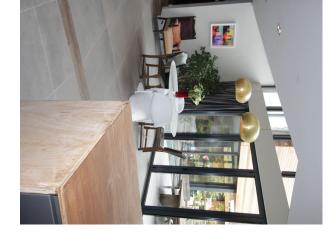

#### Interior

Internally the house is spacious, and light, benefiting from lots of glass and open plan living. Internal features include the reclaimed brick wall, gallery landing, floor to ceiling windows and huge open plan basement.