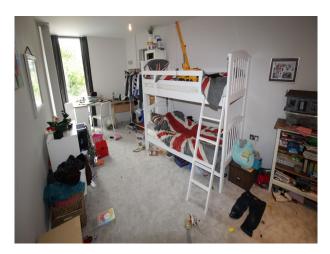

- The spacious basement has a semi-industrial feel, with dark painted ceiling, and several loosely designated areas for chilling, playing music etc.

- Upstairs, Master Bedroom, Double bedrooms and children's bedroom/play room are all nicely proportioned and lend themselves to filming.