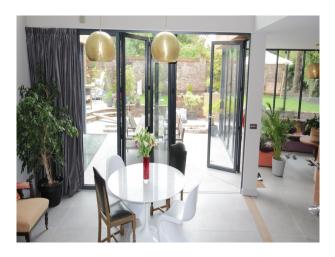

#### Interior

Internally the house is spacious, and light, benefiting from lots of glass and open plan living. Internal features include the reclaimed brick wall, gallery landing, floor to ceiling windows and huge open plan basement.

#### Exterior

- Stunning A-shape property footprint, with south facing back garden, and film friendly neighbours.

- The wedge shape of the house, has been designed to open up to a south-facing landscaped dinning area and landscaped garden.