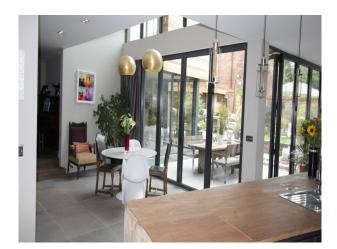

#### Interior

Internally the house is spacious, and light, benefiting from lots of glass and open plan living. Internal features include the reclaimed brick wall, gallery landing, floor to ceiling windows and huge open plan basement.

#### Exterior

- Stunning A-shape property footprint, with south facing back garden, and film friendly neighbours.

- The wedge shape of the house, has been designed to open up to a south-facing landscaped dinning area and landscaped garden.