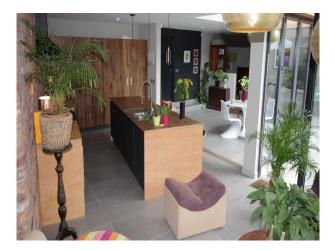

#### Interior

Internally the house is spacious, and light, benefiting from lots of glass and open plan living. Internal features include the reclaimed brick wall, gallery landing, floor to ceiling windows and huge open plan basement.