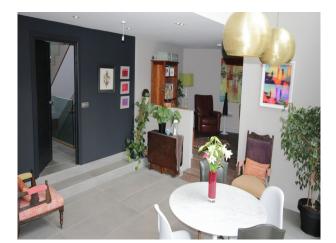

#### Interior

Internally the house is spacious, and light, benefiting from lots of glass and open plan living. Internal features include the reclaimed brick wall, gallery landing, floor to ceiling windows and huge open plan basement.

- The spacious basement has a semi-industrial feel, with dark painted ceiling, and several loosely designated areas for chilling, playing music etc.

- Upstairs, Master Bedroom, Double bedrooms and children's bedroom/play room are all nicely proportioned and lend themselves to filming.