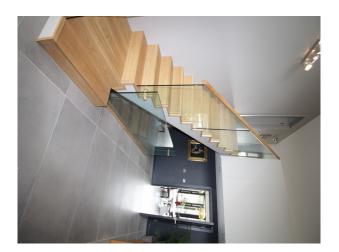

#### Interior

Internally the house is spacious, and light, benefiting from lots of glass and open plan living. Internal features include the reclaimed brick wall, gallery landing, floor to ceiling windows and huge open plan basement.