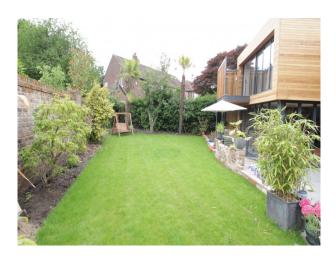

#### Exterior

- Stunning A-shape property footprint, with south facing back garden, and film friendly neighbours.

- The wedge shape of the house, has been designed to open up to a south-facing landscaped dinning area and landscaped garden.

- Private drive with off-street parking for at least 5 cars.

- Reclaimed Cheshire brick and glass on the ground floor, cedar clad on the first floor.