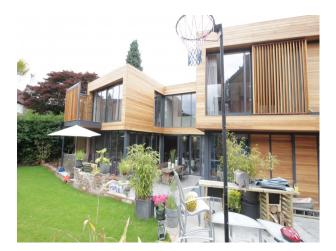

#### Exterior

- Stunning A-shape property footprint, with south facing back garden, and film friendly neighbours.

- The wedge shape of the house, has been designed to open up to a south-facing landscaped dinning area and landscaped garden.

- Private drive with off-street parking for at least 5 cars.

- Reclaimed Cheshire brick and glass on the ground floor, cedar clad on the first floor.