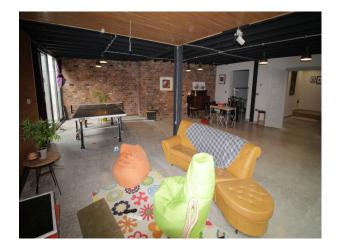

- The spacious basement has a semi-industrial feel, with dark painted ceiling, and several loosely designated areas for chilling, playing music etc.

- Upstairs, Master Bedroom, Double bedrooms and children's bedroom/play room are all nicely proportioned and lend themselves to filming.