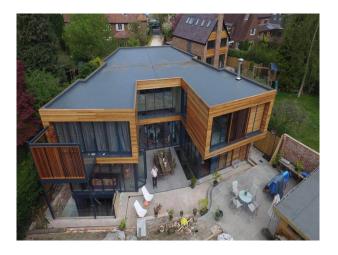

#### Exterior

- Stunning A-shape property footprint, with south facing back garden, and film friendly neighbours.

- The wedge shape of the house, has been designed to open up to a south-facing landscaped dinning area and landscaped garden.

- Private drive with off-street parking for at least 5 cars.

- Reclaimed Cheshire brick and glass on the ground floor, cedar clad on the first floor.