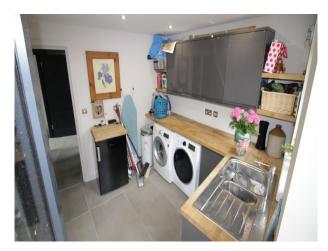

### **Features:**

| Bathroom Types                                                                   | Bedroom Types                                                                 | <b>Exterior Features</b>                                    | Facilities                                                                                        |
|----------------------------------------------------------------------------------|-------------------------------------------------------------------------------|-------------------------------------------------------------|---------------------------------------------------------------------------------------------------|
| <ul><li>Cloakroom/WC</li><li>En-suite Bathroom</li><li>Modern Bathroom</li></ul> | <ul><li>Child's Bedroom</li><li>Double Bedroom</li></ul>                      | <ul><li>Back Garden</li><li>Decking</li><li>Patio</li></ul> | <ul> <li>Domestic Power</li> <li>Internet Access</li> <li>Mains Water</li> <li>Toilets</li> </ul> |
| Floors                                                                           | Interior Features                                                             | Kitchen Facilities                                          | Kitchen types                                                                                     |
| <ul><li>Carpet</li><li>Laminate Wood Floor</li><li>Tiled Floor</li></ul>         | <ul><li>Furnished</li><li>Modern Fireplace</li><li>Modern Staircase</li></ul> | <ul><li>Island</li><li>Prep Area</li></ul>                  | <ul><li>Coloured Units</li><li>Kitchen With Island</li><li>Wooden Units</li></ul>                 |
| Parking                                                                          | Rooms                                                                         | Views                                                       | Walls & Windows                                                                                   |
| <ul><li> Driveway</li><li> Off Street Parking</li></ul>                          | <ul><li>Basement</li><li>Dining Room</li><li>Hallway</li></ul>                | Residential View                                            | <ul><li>Large Windows</li><li>Painted Walls</li></ul>                                             |

#### Interior

Internally the house is spacious, and light, benefiting from lots of glass and open plan living. Internal features include the reclaimed brick wall, gallery landing, floor to ceiling windows and huge open plan basement.