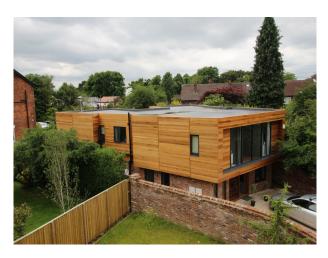

#### Exterior

- Stunning A-shape property footprint, with south facing back garden, and film friendly neighbours.

- The wedge shape of the house, has been designed to open up to a south-facing landscaped dinning area and landscaped garden.

- Private drive with off-street parking for at least 5 cars.

- Reclaimed Cheshire brick and glass on the ground floor, cedar clad on the first floor.