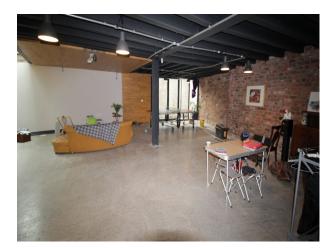

- The spacious basement has a semi-industrial feel, with dark painted ceiling, and several loosely designated areas for chilling, playing music etc.

- Upstairs, Master Bedroom, Double bedrooms and children's bedroom/play room are all nicely proportioned and lend themselves to filming.