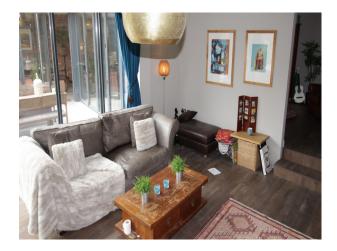

#### Interior

Internally the house is spacious, and light, benefiting from lots of glass and open plan living. Internal features include the reclaimed brick wall, gallery landing, floor to ceiling windows and huge open plan basement.

- The spacious basement has a semi-industrial feel, with dark painted ceiling, and several loosely designated areas for chilling, playing music etc.

- Upstairs, Master Bedroom, Double bedrooms and children's bedroom/play room are all nicely proportioned and lend themselves to filming.