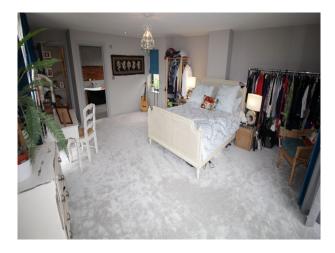

#### Interior

Internally the house is spacious, and light, benefiting from lots of glass and open plan living. Internal features include the reclaimed brick wall, gallery landing, floor to ceiling windows and huge open plan basement.

- The spacious basement has a semi-industrial feel, with dark painted ceiling, and several loosely designated areas for chilling, playing music etc.

- Upstairs, Master Bedroom, Double bedrooms and children's bedroom/play room are all nicely proportioned and lend themselves to filming.