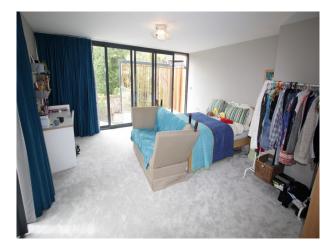

#### Interior

Internally the house is spacious, and light, benefiting from lots of glass and open plan living. Internal features include the reclaimed brick wall, gallery landing, floor to ceiling windows and huge open plan basement.

- The spacious basement has a semi-industrial feel, with dark painted ceiling, and several loosely designated areas for chilling, playing music etc.

- Upstairs, Master Bedroom, Double bedrooms and children's bedroom/play room are all nicely proportioned and lend themselves to filming.