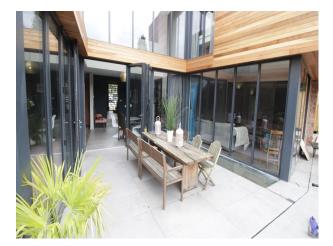

#### Interior

Internally the house is spacious, and light, benefiting from lots of glass and open plan living. Internal features include the reclaimed brick wall, gallery landing, floor to ceiling windows and huge open plan basement.

#### Exterior

- Stunning A-shape property footprint, with south facing back garden, and film friendly neighbours.

- The wedge shape of the house, has been designed to open up to a south-facing landscaped dinning area and landscaped garden.