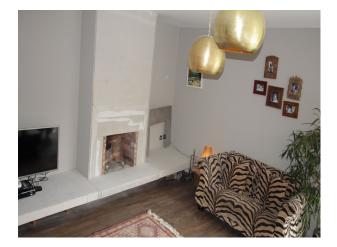

#### Interior

Internally the house is spacious, and light, benefiting from lots of glass and open plan living. Internal features include the reclaimed brick wall, gallery landing, floor to ceiling windows and huge open plan basement.

- The spacious basement has a semi-industrial feel, with dark painted ceiling, and several loosely designated areas for chilling, playing music etc.

- Upstairs, Master Bedroom, Double bedrooms and children's bedroom/play room are all nicely proportioned and lend themselves to filming.