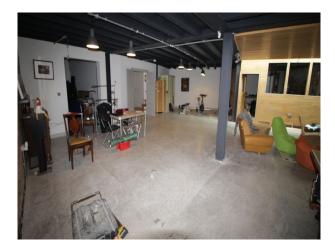

- The spacious basement has a semi-industrial feel, with dark painted ceiling, and several loosely designated areas for chilling, playing music etc.

- Upstairs, Master Bedroom, Double bedrooms and children's bedroom/play room are all nicely proportioned and lend themselves to filming.