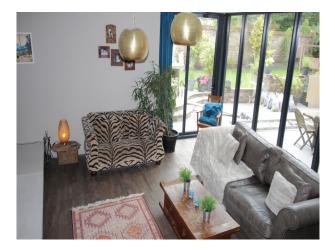

#### Interior

Internally the house is spacious, and light, benefiting from lots of glass and open plan living. Internal features include the reclaimed brick wall, gallery landing, floor to ceiling windows and huge open plan basement.

#### Exterior

- Stunning A-shape property footprint, with south facing back garden, and film friendly neighbours.

- The wedge shape of the house, has been designed to open up to a south-facing landscaped dinning area and landscaped garden.