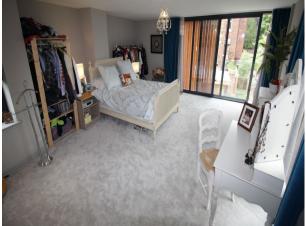

#### Interior

Internally the house is spacious, and light, benefiting from lots of glass and open plan living. Internal features include the reclaimed brick wall, gallery landing, floor to ceiling windows and huge open plan basement.

- The spacious basement has a semi-industrial feel, with dark painted ceiling, and several loosely designated areas for chilling, playing music etc.

- Upstairs, Master Bedroom, Double bedrooms and children's bedroom/play room are all nicely proportioned and lend themselves to filming.