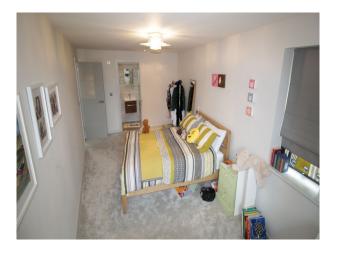

- The spacious basement has a semi-industrial feel, with dark painted ceiling, and several loosely designated areas for chilling, playing music etc.

- Upstairs, Master Bedroom, Double bedrooms and children's bedroom/play room are all nicely proportioned and lend themselves to filming.