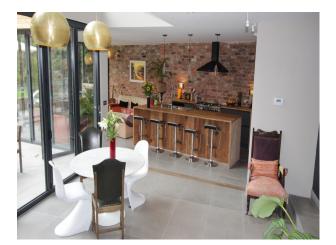

#### Interior

Internally the house is spacious, and light, benefiting from lots of glass and open plan living. Internal features include the reclaimed brick wall, gallery landing, floor to ceiling windows and huge open plan basement.