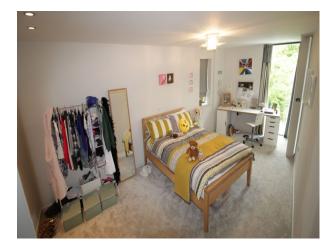

- The spacious basement has a semi-industrial feel, with dark painted ceiling, and several loosely designated areas for chilling, playing music etc.

- Upstairs, Master Bedroom, Double bedrooms and children's bedroom/play room are all nicely proportioned and lend themselves to filming.