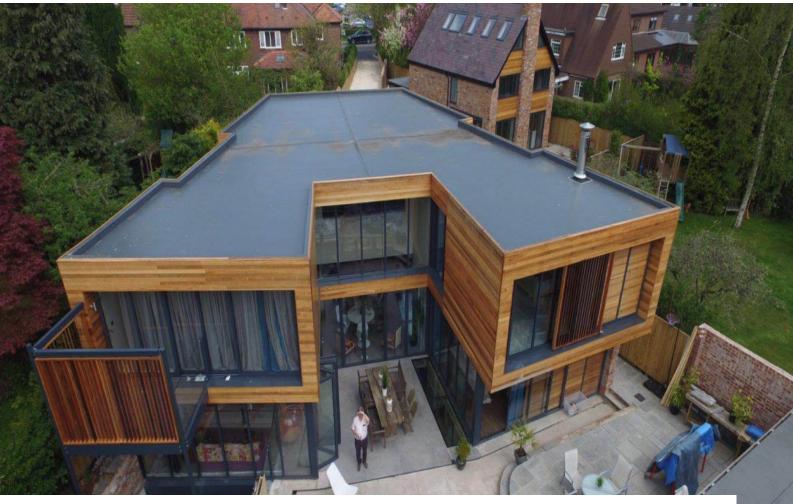

#### Exterior

- Stunning A-shape property footprint, with south facing back garden, and film friendly neighbours.

- The wedge shape of the house, has been designed to open up to a south-facing landscaped dinning area and landscaped garden.

- Private drive with off-street parking for at least 5 cars.

- Reclaimed Cheshire brick and glass on the ground floor, cedar clad on the first floor.