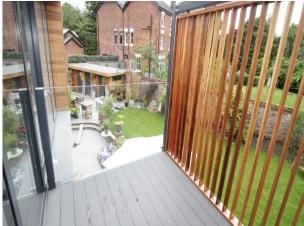

#### Exterior

- Stunning A-shape property footprint, with south facing back garden, and film friendly neighbours.

- The wedge shape of the house, has been designed to open up to a south-facing landscaped dinning area and landscaped garden.

- Private drive with off-street parking for at least 5 cars.

- Reclaimed Cheshire brick and glass on the ground floor, cedar clad on the first floor.