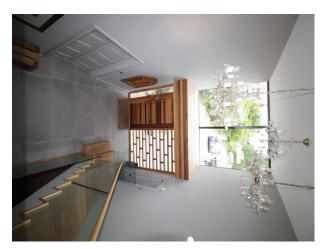

#### Interior

Internally the house is spacious, and light, benefiting from lots of glass and open plan living. Internal features include the reclaimed brick wall, gallery landing, floor to ceiling windows and huge open plan basement.