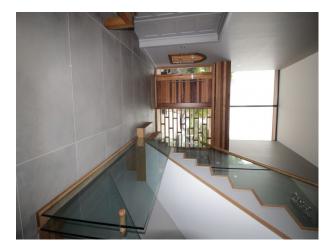

#### Interior

Internally the house is spacious, and light, benefiting from lots of glass and open plan living. Internal features include the reclaimed brick wall, gallery landing, floor to ceiling windows and huge open plan basement.