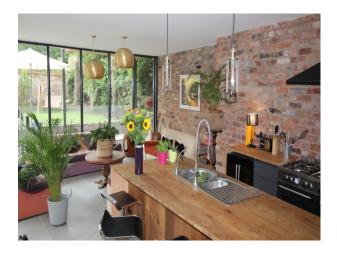

#### Interior

Internally the house is spacious, and light, benefiting from lots of glass and open plan living. Internal features include the reclaimed brick wall, gallery landing, floor to ceiling windows and huge open plan basement.