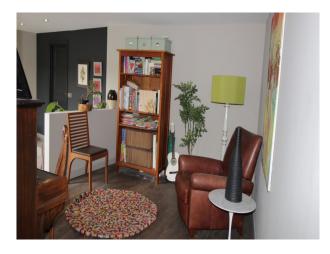

#### Interior

Internally the house is spacious, and light, benefiting from lots of glass and open plan living. Internal features include the reclaimed brick wall, gallery landing, floor to ceiling windows and huge open plan basement.

- The spacious basement has a semi-industrial feel, with dark painted ceiling, and several loosely designated areas for chilling, playing music etc.

- Upstairs, Master Bedroom, Double bedrooms and children's bedroom/play room are all nicely proportioned and lend themselves to filming.