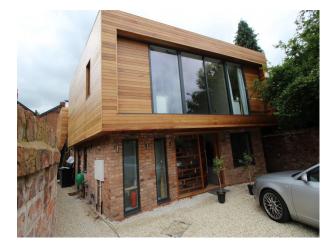

#### Exterior

- Stunning A-shape property footprint, with south facing back garden, and film friendly neighbours.

- The wedge shape of the house, has been designed to open up to a south-facing landscaped dinning area and landscaped garden.

- Private drive with off-street parking for at least 5 cars.

- Reclaimed Cheshire brick and glass on the ground floor, cedar clad on the first floor.