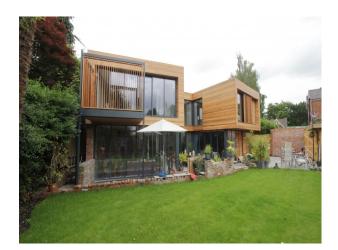

#### Exterior

- Stunning A-shape property footprint, with south facing back garden, and film friendly neighbours.

- The wedge shape of the house, has been designed to open up to a south-facing landscaped dinning area and landscaped garden.

- Private drive with off-street parking for at least 5 cars.

- Reclaimed Cheshire brick and glass on the ground floor, cedar clad on the first floor.