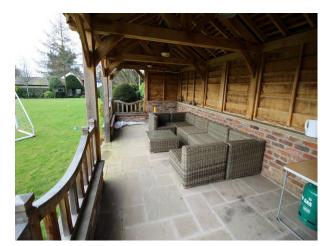

### Exterior

Very large back garden with mature shrubs around the perimeter and mainly laid to lawn. There is a large covered bbq building with seating, along with children's play equipment. A large balcony (with glass balustrade) provides undisturbed views of the rear gardens and are fully accessible meaning that crews can easily set up elevated camera positions.