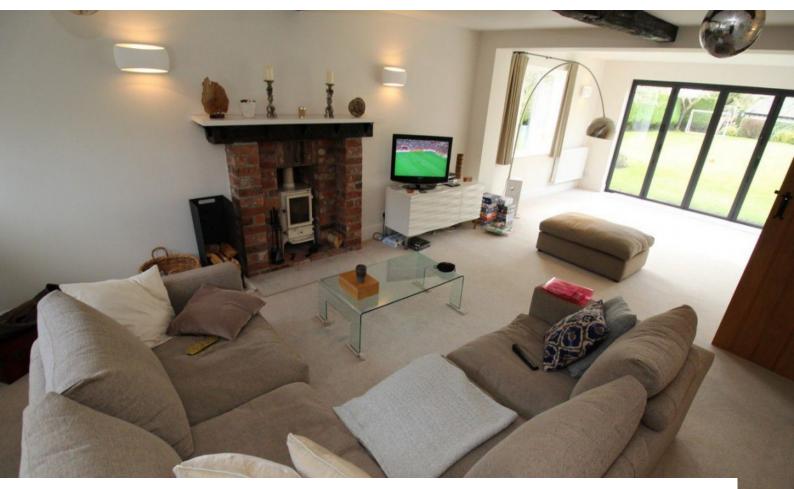

### Interior

You enter the property through wide, solid oak doors. A hallway provides options to either access the large modern kitchen - with large light dining area (bi-folding doors) and a 2nd lounge with exposed brick wall. or the family lounge. The family lounge is another spacious room with tasteful decor/furnishings in shades of brown.

Upstairs there are 4 large bedrooms 2 with en-suite bathrooms, and access to the large balcony with views across the back garden and countryside beyond.

Original beams are present throughout the property, but don't dominate the spaces.