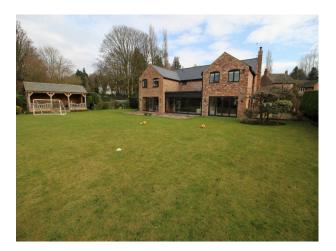

### Exterior

Very large back garden with mature shrubs around the perimeter and mainly laid to lawn. There is a large covered bbq building with seating, along with children's play equipment. A large balcony (with glass balustrade) provides undisturbed views of the rear gardens and are fully accessible meaning that crews can easily set up elevated camera positions.