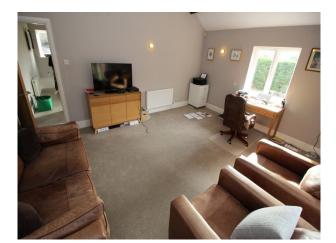

### Interior

You enter the property through wide, solid oak doors. A hallway provides options to either access the large modern kitchen - with large light dining area (bi-folding doors) and a 2nd lounge with exposed brick wall. or the family lounge. The family lounge is another spacious room with tasteful decor/furnishings in shades of brown.

Upstairs there are 4 large bedrooms 2 with en-suite bathrooms, and access to the large balcony with views across the back garden and countryside beyond.

Original beams are present throughout the property, but don't dominate the spaces.