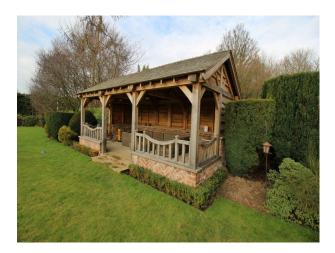

### Exterior

Very large back garden with mature shrubs around the perimeter and mainly laid to lawn. There is a large covered bbq building with seating, along with children's play equipment. A large balcony (with glass balustrade) provides undisturbed views of the rear gardens and are fully accessible meaning that crews can easily set up elevated camera positions.