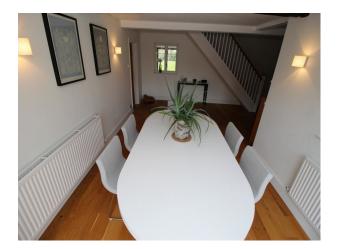

### Interior

You enter the property through wide, solid oak doors. A hallway provides options to either access the large modern kitchen - with large light dining area (bi-folding doors) and a 2nd lounge with exposed brick wall. or the family lounge. The family lounge is another spacious room with tasteful decor/furnishings in shades of brown.