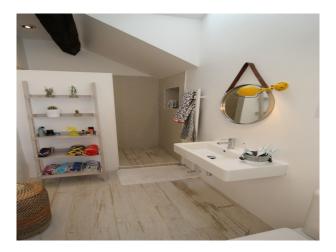

### **Features:**

| Bathroom Types                                                                   | Bedroom Types                                                                                                                 | Exterior Features                                                                                        | Facilities                                                                                                            |
|----------------------------------------------------------------------------------|-------------------------------------------------------------------------------------------------------------------------------|----------------------------------------------------------------------------------------------------------|-----------------------------------------------------------------------------------------------------------------------|
| <ul><li>Cloakroom/WC</li><li>En-suite Bathroom</li><li>Modern Bathroom</li></ul> | <ul><li>Double Bedroom</li><li>Teenager's Bedroom</li><li>Walk In Wardrobe</li></ul>                                          | <ul> <li>Back Garden</li> <li>Balcony</li> <li>Courtyard</li> <li>Outbuildings</li> <li>Patio</li> </ul> | <ul> <li>Domestic Power</li> <li>Green Room</li> <li>Internet Access</li> <li>Mains Water</li> <li>Toilets</li> </ul> |
| Floors                                                                           | Interior Features                                                                                                             | Kitchen Facilities                                                                                       | Kitchen types                                                                                                         |
| <ul><li>Carpet</li><li>Laminate Wood Floor</li></ul>                             | <ul><li>Furnished</li><li>Modern Fireplace</li><li>Modern Staircase</li></ul>                                                 | • Aga<br>• Island                                                                                        | <ul><li>Contemporary Kitchen</li><li>Cream &amp; White Units</li><li>Kitchen With Island</li></ul>                    |
| Parking                                                                          | Rooms                                                                                                                         | Views                                                                                                    | Walls & Windows                                                                                                       |
| <ul><li>Driveway</li><li>Off Street Parking</li><li>Secure Parking</li></ul>     | <ul> <li>Dining Room</li> <li>Games Room</li> <li>Home Office</li> <li>Living Room</li> <li>Lounge</li> <li>Office</li> </ul> | <ul><li>Countryside View</li><li>Residential View</li></ul>                                              | <ul> <li>Exposed Beams</li> <li>Exposed Brick Walls</li> <li>Large Windows</li> <li>Painted Walls</li> </ul>          |

Upstairs there are 4 large bedrooms 2 with en-suite bathrooms, and access to the large balcony with views across the back garden and countryside beyond.

Original beams are present throughout the property, but don't dominate the spaces.