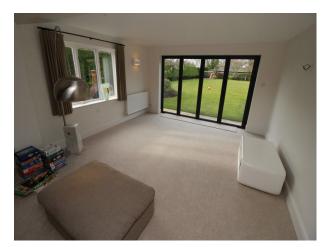

### Interior

You enter the property through wide, solid oak doors. A hallway provides options to either access the large modern kitchen - with large light dining area (bi-folding doors) and a 2nd lounge with exposed brick wall. or the family lounge. The family lounge is another spacious room with tasteful decor/furnishings in shades of brown.