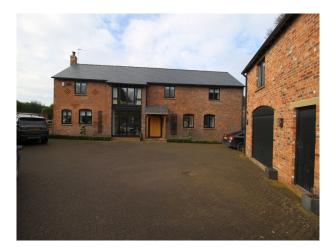

# N2711 Manchester: Fabulous Barn Conversion With Contemporary Interior For Filming

Light, bright, neutrally decorated film location property. This fabulous barn conversion has high quality styling and spacious interior, conveniently situated for Manchester. Additional features include: original beams, on-site parking, large rear garden, outside BBQ house, and 2nd barn for crew or filming.

## Manchester: Fabulous Barn Conversion With Contemporary Interior For Filming

Light, bright, neutrally decorated film location property. This fabulous barn conversion has high quality styling and spacious interior, conveniently situated for Manchester. Additional features include: original beams, on-site parking, large rear garden, outside BBQ house, and 2nd barn for crew or filming.

### Exterior

Very large back garden with mature shrubs around the perimeter and mainly laid to lawn. There is a large covered bbq building with seating, along with children's play equipment. A large balcony (with glass balustrade) provides undisturbed views of the rear gardens and are fully accessible meaning that crews can easily set up elevated camera positions.