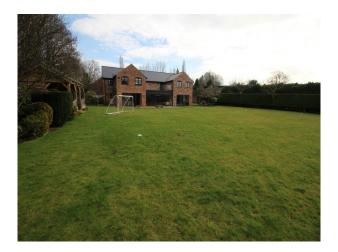

### Exterior

Very large back garden with mature shrubs around the perimeter and mainly laid to lawn. There is a large covered bbq building with seating, along with children's play equipment. A large balcony (with glass balustrade) provides undisturbed views of the rear gardens and are fully accessible meaning that crews can easily set up elevated camera positions.