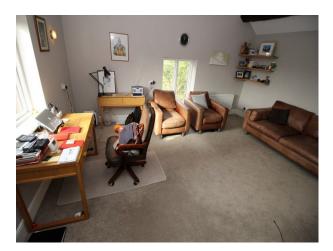

### Interior

You enter the property through wide, solid oak doors. A hallway provides options to either access the large modern kitchen - with large light dining area (bi-folding doors) and a 2nd lounge with exposed brick wall. or the family lounge. The family lounge is another spacious room with tasteful decor/furnishings in shades of brown.

Upstairs there are 4 large bedrooms 2 with en-suite bathrooms, and access to the large balcony with views across the back garden and countryside beyond.

Original beams are present throughout the property, but don't dominate the spaces.