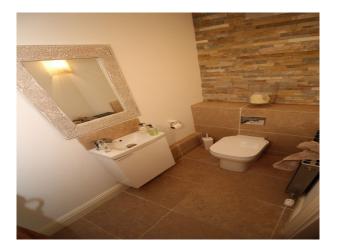

### **Features:**

| Bathroom Types                                                                   | Bedroom Types                                                                                                                 | Exterior Features                                                                                        | Facilities                                                                                                            |
|----------------------------------------------------------------------------------|-------------------------------------------------------------------------------------------------------------------------------|----------------------------------------------------------------------------------------------------------|-----------------------------------------------------------------------------------------------------------------------|
| <ul><li>Cloakroom/WC</li><li>En-suite Bathroom</li><li>Modern Bathroom</li></ul> | <ul><li>Double Bedroom</li><li>Teenager's Bedroom</li><li>Walk In Wardrobe</li></ul>                                          | <ul> <li>Back Garden</li> <li>Balcony</li> <li>Courtyard</li> <li>Outbuildings</li> <li>Patio</li> </ul> | <ul> <li>Domestic Power</li> <li>Green Room</li> <li>Internet Access</li> <li>Mains Water</li> <li>Toilets</li> </ul> |
| Floors                                                                           | Interior Features                                                                                                             | Kitchen Facilities                                                                                       | Kitchen types                                                                                                         |
| <ul><li>Carpet</li><li>Laminate Wood Floor</li></ul>                             | <ul><li>Furnished</li><li>Modern Fireplace</li><li>Modern Staircase</li></ul>                                                 | • Aga<br>• Island                                                                                        | <ul><li>Contemporary Kitchen</li><li>Cream &amp; White Units</li><li>Kitchen With Island</li></ul>                    |
| Parking                                                                          | Rooms                                                                                                                         | Views                                                                                                    | Walls & Windows                                                                                                       |
| <ul><li>Driveway</li><li>Off Street Parking</li><li>Secure Parking</li></ul>     | <ul> <li>Dining Room</li> <li>Games Room</li> <li>Home Office</li> <li>Living Room</li> <li>Lounge</li> <li>Office</li> </ul> | <ul><li>Countryside View</li><li>Residential View</li></ul>                                              | <ul> <li>Exposed Beams</li> <li>Exposed Brick Walls</li> <li>Large Windows</li> <li>Painted Walls</li> </ul>          |

### Interior

You enter the property through wide, solid oak doors. A hallway provides options to either access the large modern kitchen - with large light dining area (bi-folding doors) and a 2nd lounge with exposed brick wall. or the family lounge. The family lounge is another spacious room with tasteful decor/furnishings in shades of brown.