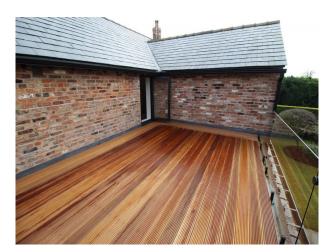

Upstairs there are 4 large bedrooms 2 with en-suite bathrooms, and access to the large balcony with views across the back garden and countryside beyond.

Original beams are present throughout the property, but don't dominate the spaces.