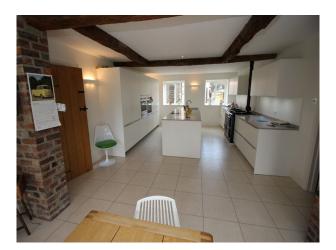

### Interior

You enter the property through wide, solid oak doors. A hallway provides options to either access the large modern kitchen - with large light dining area (bi-folding doors) and a 2nd lounge with exposed brick wall. or the family lounge. The family lounge is another spacious room with tasteful decor/furnishings in shades of brown.