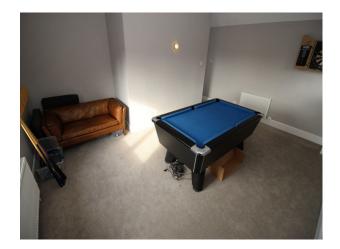

### **Features:**

| Bathroom Types                                                                   | Bedroom Types                                                                                                                 | Exterior Features                                                                                        | Facilities                                                                                                            |
|----------------------------------------------------------------------------------|-------------------------------------------------------------------------------------------------------------------------------|----------------------------------------------------------------------------------------------------------|-----------------------------------------------------------------------------------------------------------------------|
| <ul><li>Cloakroom/WC</li><li>En-suite Bathroom</li><li>Modern Bathroom</li></ul> | <ul><li>Double Bedroom</li><li>Teenager's Bedroom</li><li>Walk In Wardrobe</li></ul>                                          | <ul> <li>Back Garden</li> <li>Balcony</li> <li>Courtyard</li> <li>Outbuildings</li> <li>Patio</li> </ul> | <ul> <li>Domestic Power</li> <li>Green Room</li> <li>Internet Access</li> <li>Mains Water</li> <li>Toilets</li> </ul> |
| Floors                                                                           | Interior Features                                                                                                             | Kitchen Facilities                                                                                       | Kitchen types                                                                                                         |
| <ul><li>Carpet</li><li>Laminate Wood Floor</li></ul>                             | <ul><li>Furnished</li><li>Modern Fireplace</li><li>Modern Staircase</li></ul>                                                 | • Aga<br>• Island                                                                                        | <ul><li>Contemporary Kitchen</li><li>Cream &amp; White Units</li><li>Kitchen With Island</li></ul>                    |
| Parking                                                                          | Rooms                                                                                                                         | Views                                                                                                    | Walls & Windows                                                                                                       |
| <ul><li>Driveway</li><li>Off Street Parking</li><li>Secure Parking</li></ul>     | <ul> <li>Dining Room</li> <li>Games Room</li> <li>Home Office</li> <li>Living Room</li> <li>Lounge</li> <li>Office</li> </ul> | <ul><li>Countryside View</li><li>Residential View</li></ul>                                              | <ul> <li>Exposed Beams</li> <li>Exposed Brick Walls</li> <li>Large Windows</li> <li>Painted Walls</li> </ul>          |

### Interior

You enter the property through wide, solid oak doors. A hallway provides options to either access the large modern kitchen - with large light dining area (bi-folding doors) and a 2nd lounge with exposed brick wall. or the family lounge. The family lounge is another spacious room with tasteful decor/furnishings in shades of brown.