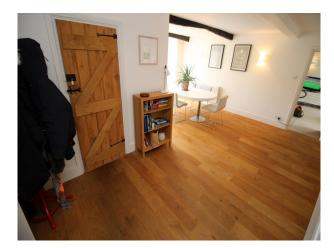

### Interior

You enter the property through wide, solid oak doors. A hallway provides options to either access the large modern kitchen - with large light dining area (bi-folding doors) and a 2nd lounge with exposed brick wall. or the family lounge. The family lounge is another spacious room with tasteful decor/furnishings in shades of brown.

Upstairs there are 4 large bedrooms 2 with en-suite bathrooms, and access to the large balcony with views across the back garden and countryside beyond.

Original beams are present throughout the property, but don't dominate the spaces.