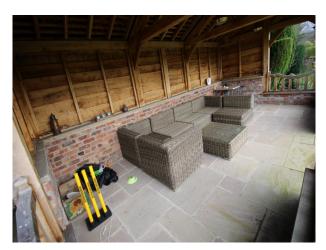

### Exterior

Very large back garden with mature shrubs around the perimeter and mainly laid to lawn. There is a large covered bbq building with seating, along with children's play equipment. A large balcony (with glass balustrade) provides undisturbed views of the rear gardens and are fully accessible meaning that crews can easily set up elevated camera positions.