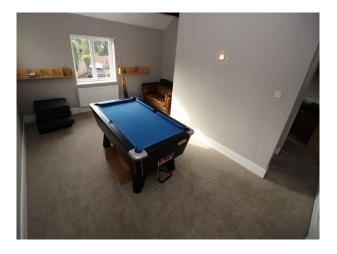

### **Features:**

| Bathroom Types                                                                   | Bedroom Types                                                                                                                 | Exterior Features                                                                                        | Facilities                                                                                                            |
|----------------------------------------------------------------------------------|-------------------------------------------------------------------------------------------------------------------------------|----------------------------------------------------------------------------------------------------------|-----------------------------------------------------------------------------------------------------------------------|
| <ul><li>Cloakroom/WC</li><li>En-suite Bathroom</li><li>Modern Bathroom</li></ul> | <ul><li>Double Bedroom</li><li>Teenager's Bedroom</li><li>Walk In Wardrobe</li></ul>                                          | <ul> <li>Back Garden</li> <li>Balcony</li> <li>Courtyard</li> <li>Outbuildings</li> <li>Patio</li> </ul> | <ul> <li>Domestic Power</li> <li>Green Room</li> <li>Internet Access</li> <li>Mains Water</li> <li>Toilets</li> </ul> |
| Floors                                                                           | Interior Features                                                                                                             | Kitchen Facilities                                                                                       | Kitchen types                                                                                                         |
| <ul><li>Carpet</li><li>Laminate Wood Floor</li></ul>                             | <ul><li>Furnished</li><li>Modern Fireplace</li><li>Modern Staircase</li></ul>                                                 | • Aga<br>• Island                                                                                        | <ul><li>Contemporary Kitchen</li><li>Cream &amp; White Units</li><li>Kitchen With Island</li></ul>                    |
| Parking                                                                          | Rooms                                                                                                                         | Views                                                                                                    | Walls & Windows                                                                                                       |
| <ul><li>Driveway</li><li>Off Street Parking</li><li>Secure Parking</li></ul>     | <ul> <li>Dining Room</li> <li>Games Room</li> <li>Home Office</li> <li>Living Room</li> <li>Lounge</li> <li>Office</li> </ul> | <ul><li>Countryside View</li><li>Residential View</li></ul>                                              | <ul> <li>Exposed Beams</li> <li>Exposed Brick Walls</li> <li>Large Windows</li> <li>Painted Walls</li> </ul>          |

### Interior

You enter the property through wide, solid oak doors. A hallway provides options to either access the large modern kitchen - with large light dining area (bi-folding doors) and a 2nd lounge with exposed brick wall. or the family lounge. The family lounge is another spacious room with tasteful decor/furnishings in shades of brown.