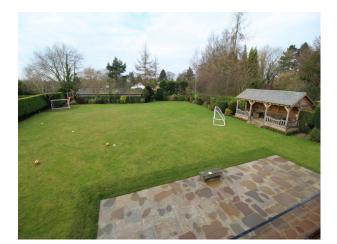

### Exterior

Very large back garden with mature shrubs around the perimeter and mainly laid to lawn. There is a large covered bbq building with seating, along with children's play equipment. A large balcony (with glass balustrade) provides undisturbed views of the rear gardens and are fully accessible meaning that crews can easily set up elevated camera positions.