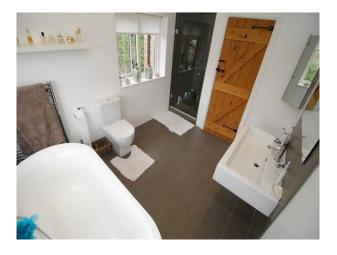

### **Features:**

| Bathroom Types                                                                   | Bedroom Types                                                                                                                 | Exterior Features                                                                                        | Facilities                                                                                                            |
|----------------------------------------------------------------------------------|-------------------------------------------------------------------------------------------------------------------------------|----------------------------------------------------------------------------------------------------------|-----------------------------------------------------------------------------------------------------------------------|
| <ul><li>Cloakroom/WC</li><li>En-suite Bathroom</li><li>Modern Bathroom</li></ul> | <ul><li>Double Bedroom</li><li>Teenager's Bedroom</li><li>Walk In Wardrobe</li></ul>                                          | <ul> <li>Back Garden</li> <li>Balcony</li> <li>Courtyard</li> <li>Outbuildings</li> <li>Patio</li> </ul> | <ul> <li>Domestic Power</li> <li>Green Room</li> <li>Internet Access</li> <li>Mains Water</li> <li>Toilets</li> </ul> |
| Floors                                                                           | Interior Features                                                                                                             | Kitchen Facilities                                                                                       | Kitchen types                                                                                                         |
| <ul><li>Carpet</li><li>Laminate Wood Floor</li></ul>                             | <ul><li>Furnished</li><li>Modern Fireplace</li><li>Modern Staircase</li></ul>                                                 | • Aga<br>• Island                                                                                        | <ul><li>Contemporary Kitchen</li><li>Cream &amp; White Units</li><li>Kitchen With Island</li></ul>                    |
| Parking                                                                          | Rooms                                                                                                                         | Views                                                                                                    | Walls & Windows                                                                                                       |
| <ul><li>Driveway</li><li>Off Street Parking</li><li>Secure Parking</li></ul>     | <ul> <li>Dining Room</li> <li>Games Room</li> <li>Home Office</li> <li>Living Room</li> <li>Lounge</li> <li>Office</li> </ul> | <ul><li>Countryside View</li><li>Residential View</li></ul>                                              | <ul> <li>Exposed Beams</li> <li>Exposed Brick Walls</li> <li>Large Windows</li> <li>Painted Walls</li> </ul>          |

Upstairs there are 4 large bedrooms 2 with en-suite bathrooms, and access to the large balcony with views across the back garden and countryside beyond.

Original beams are present throughout the property, but don't dominate the spaces.