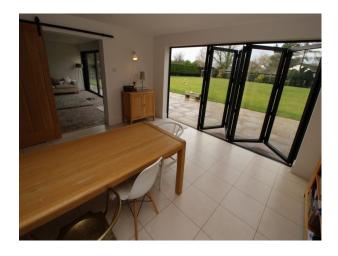

### Interior

You enter the property through wide, solid oak doors. A hallway provides options to either access the large modern kitchen - with large light dining area (bi-folding doors) and a 2nd lounge with exposed brick wall. or the family lounge. The family lounge is another spacious room with tasteful decor/furnishings in shades of brown.