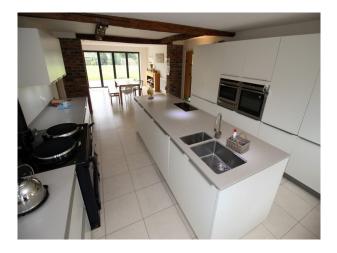

### Interior

You enter the property through wide, solid oak doors. A hallway provides options to either access the large modern kitchen - with large light dining area (bi-folding doors) and a 2nd lounge with exposed brick wall. or the family lounge. The family lounge is another spacious room with tasteful decor/furnishings in shades of brown.