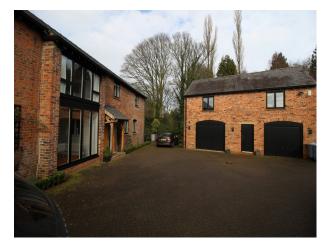

# N2711 Manchester: Fabulous Barn Conversion With Contemporary Interior For Filming

Light, bright, neutrally decorated film location property. This fabulous barn conversion has high quality styling and spacious interior, conveniently situated for Manchester. Additional features include: original beams, on-site parking, large rear garden, outside BBQ house, and 2nd barn for crew or filming.

## Manchester: Fabulous Barn Conversion With Contemporary Interior For Filming

Light, bright, neutrally decorated film location property. This fabulous barn conversion has high quality styling and spacious interior, conveniently situated for Manchester. Additional features include: original beams, on-site parking, large rear garden, outside BBQ house, and 2nd barn for crew or filming.

### Exterior

Very large back garden with mature shrubs around the perimeter and mainly laid to lawn. There is a large covered bbq building with seating, along with children's play equipment. A large balcony (with glass balustrade) provides undisturbed views of the rear gardens and are fully accessible meaning that crews can easily set up elevated camera positions.