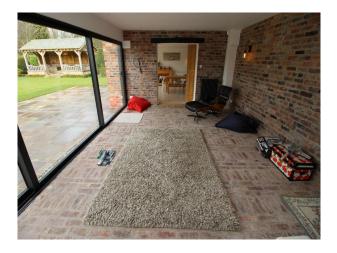

### Interior

You enter the property through wide, solid oak doors. A hallway provides options to either access the large modern kitchen - with large light dining area (bi-folding doors) and a 2nd lounge with exposed brick wall. or the family lounge. The family lounge is another spacious room with tasteful decor/furnishings in shades of brown.

### **Features:**

| Bathroom Types                                                                   | Bedroom Types                                                                                                                 | Exterior Features                                                                                        | Facilities                                                                                                            |
|----------------------------------------------------------------------------------|-------------------------------------------------------------------------------------------------------------------------------|----------------------------------------------------------------------------------------------------------|-----------------------------------------------------------------------------------------------------------------------|
| <ul><li>Cloakroom/WC</li><li>En-suite Bathroom</li><li>Modern Bathroom</li></ul> | <ul><li>Double Bedroom</li><li>Teenager's Bedroom</li><li>Walk In Wardrobe</li></ul>                                          | <ul> <li>Back Garden</li> <li>Balcony</li> <li>Courtyard</li> <li>Outbuildings</li> <li>Patio</li> </ul> | <ul> <li>Domestic Power</li> <li>Green Room</li> <li>Internet Access</li> <li>Mains Water</li> <li>Toilets</li> </ul> |
| Floors                                                                           | Interior Features                                                                                                             | Kitchen Facilities                                                                                       | Kitchen types                                                                                                         |
| <ul><li>Carpet</li><li>Laminate Wood Floor</li></ul>                             | <ul><li>Furnished</li><li>Modern Fireplace</li><li>Modern Staircase</li></ul>                                                 | • Aga<br>• Island                                                                                        | <ul><li>Contemporary Kitchen</li><li>Cream &amp; White Units</li><li>Kitchen With Island</li></ul>                    |
| Parking                                                                          | Rooms                                                                                                                         | Views                                                                                                    | Walls & Windows                                                                                                       |
| <ul><li>Driveway</li><li>Off Street Parking</li><li>Secure Parking</li></ul>     | <ul> <li>Dining Room</li> <li>Games Room</li> <li>Home Office</li> <li>Living Room</li> <li>Lounge</li> <li>Office</li> </ul> | <ul><li>Countryside View</li><li>Residential View</li></ul>                                              | <ul> <li>Exposed Beams</li> <li>Exposed Brick Walls</li> <li>Large Windows</li> <li>Painted Walls</li> </ul>          |