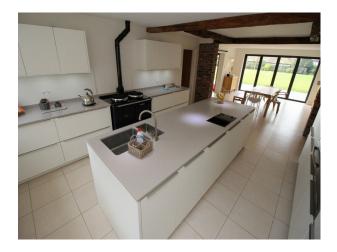

### Interior

You enter the property through wide, solid oak doors. A hallway provides options to either access the large modern kitchen - with large light dining area (bi-folding doors) and a 2nd lounge with exposed brick wall. or the family lounge. The family lounge is another spacious room with tasteful decor/furnishings in shades of brown.