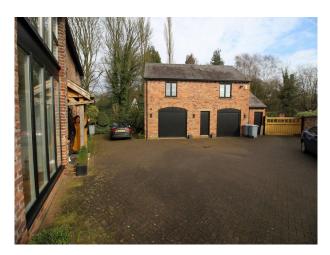

# N2711 Manchester: Fabulous Barn Conversion With Contemporary Interior For Filming

Light, bright, neutrally decorated film location property. This fabulous barn conversion has high quality styling and spacious interior, conveniently situated for Manchester. Additional features include: original beams, on-site parking, large rear garden, outside BBQ house, and 2nd barn for crew or filming.

### Within the M25: No

**Categories**: Converted Buildings | Detached & Executive Houses | Family Traditional | Farms | Farm Houses | Cottage Film Locations

### Exterior

Very large back garden with mature shrubs around the perimeter and mainly laid to lawn. There is a large covered bbq building with seating, along with children's play equipment. A large balcony (with glass balustrade) provides undisturbed views of the rear gardens and are fully accessible meaning that crews can easily set up elevated camera positions.