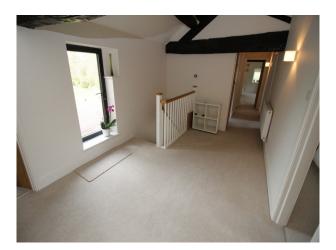

### Interior

You enter the property through wide, solid oak doors. A hallway provides options to either access the large modern kitchen - with large light dining area (bi-folding doors) and a 2nd lounge with exposed brick wall. or the family lounge. The family lounge is another spacious room with tasteful decor/furnishings in shades of brown.

Upstairs there are 4 large bedrooms 2 with en-suite bathrooms, and access to the large balcony with views across the back garden and countryside beyond.

Original beams are present throughout the property, but don't dominate the spaces.