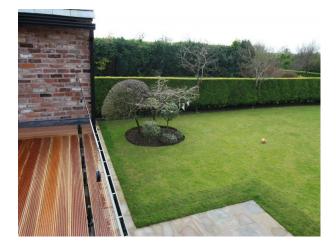

### Exterior

Very large back garden with mature shrubs around the perimeter and mainly laid to lawn. There is a large covered bbq building with seating, along with children's play equipment. A large balcony (with glass balustrade) provides undisturbed views of the rear gardens and are fully accessible meaning that crews can easily set up elevated camera positions.