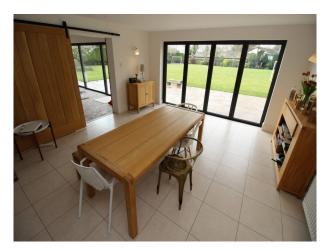

### Interior

You enter the property through wide, solid oak doors. A hallway provides options to either access the large modern kitchen - with large light dining area (bi-folding doors) and a 2nd lounge with exposed brick wall. or the family lounge. The family lounge is another spacious room with tasteful decor/furnishings in shades of brown.