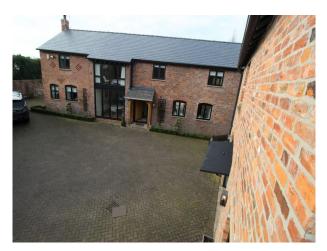

# N2711 Manchester: Fabulous Barn Conversion With Contemporary Interior For Filming

Light, bright, neutrally decorated film location property. This fabulous barn conversion has high quality styling and spacious interior, conveniently situated for Manchester. Additional features include: original beams, on-site parking, large rear garden, outside BBQ house, and 2nd barn for crew or filming.

## Manchester: Fabulous Barn Conversion With Contemporary Interior For Filming

Light, bright, neutrally decorated film location property. This fabulous barn conversion has high quality styling and spacious interior, conveniently situated for Manchester. Additional features include: original beams, on-site parking, large rear garden, outside BBQ house, and 2nd barn for crew or filming.

### Exterior

Very large back garden with mature shrubs around the perimeter and mainly laid to lawn. There is a large covered bbq building with seating, along with children's play equipment. A large balcony (with glass balustrade) provides undisturbed views of the rear gardens and are fully accessible meaning that crews can easily set up elevated camera positions.