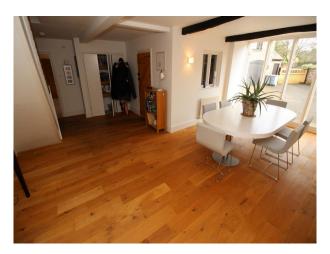

### Interior

You enter the property through wide, solid oak doors. A hallway provides options to either access the large modern kitchen - with large light dining area (bi-folding doors) and a 2nd lounge with exposed brick wall. or the family lounge. The family lounge is another spacious room with tasteful decor/furnishings in shades of brown.