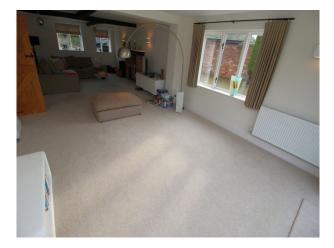

### Interior

You enter the property through wide, solid oak doors. A hallway provides options to either access the large modern kitchen - with large light dining area (bi-folding doors) and a 2nd lounge with exposed brick wall. or the family lounge. The family lounge is another spacious room with tasteful decor/furnishings in shades of brown.