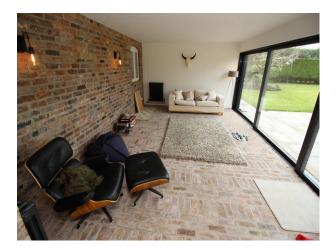

### Interior

You enter the property through wide, solid oak doors. A hallway provides options to either access the large modern kitchen - with large light dining area (bi-folding doors) and a 2nd lounge with exposed brick wall. or the family lounge. The family lounge is another spacious room with tasteful decor/furnishings in shades of brown.