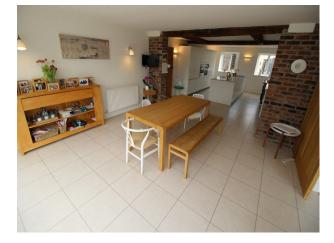

### Interior

You enter the property through wide, solid oak doors. A hallway provides options to either access the large modern kitchen - with large light dining area (bi-folding doors) and a 2nd lounge with exposed brick wall. or the family lounge. The family lounge is another spacious room with tasteful decor/furnishings in shades of brown.

Upstairs there are 4 large bedrooms 2 with en-suite bathrooms, and access to the large balcony with views across the back garden and countryside beyond.

Original beams are present throughout the property, but don't dominate the spaces.