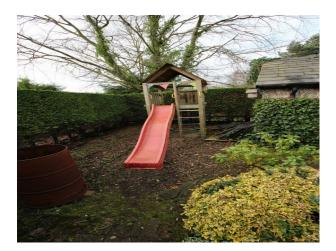

### Exterior

Very large back garden with mature shrubs around the perimeter and mainly laid to lawn. There is a large covered bbq building with seating, along with children's play equipment. A large balcony (with glass balustrade) provides undisturbed views of the rear gardens and are fully accessible meaning that crews can easily set up elevated camera positions.