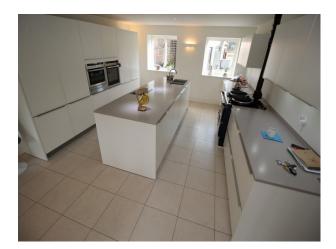

### Interior

You enter the property through wide, solid oak doors. A hallway provides options to either access the large modern kitchen - with large light dining area (bi-folding doors) and a 2nd lounge with exposed brick wall. or the family lounge. The family lounge is another spacious room with tasteful decor/furnishings in shades of brown.

### **Features:**

| Bathroom Types                                                                   | Bedroom Types                                                                                                                 | Exterior Features                                                                                        | Facilities                                                                                                            |
|----------------------------------------------------------------------------------|-------------------------------------------------------------------------------------------------------------------------------|----------------------------------------------------------------------------------------------------------|-----------------------------------------------------------------------------------------------------------------------|
| <ul><li>Cloakroom/WC</li><li>En-suite Bathroom</li><li>Modern Bathroom</li></ul> | <ul><li>Double Bedroom</li><li>Teenager's Bedroom</li><li>Walk In Wardrobe</li></ul>                                          | <ul> <li>Back Garden</li> <li>Balcony</li> <li>Courtyard</li> <li>Outbuildings</li> <li>Patio</li> </ul> | <ul> <li>Domestic Power</li> <li>Green Room</li> <li>Internet Access</li> <li>Mains Water</li> <li>Toilets</li> </ul> |
| Floors                                                                           | Interior Features                                                                                                             | Kitchen Facilities                                                                                       | Kitchen types                                                                                                         |
| <ul><li>Carpet</li><li>Laminate Wood Floor</li></ul>                             | <ul><li>Furnished</li><li>Modern Fireplace</li><li>Modern Staircase</li></ul>                                                 | • Aga<br>• Island                                                                                        | <ul><li>Contemporary Kitchen</li><li>Cream &amp; White Units</li><li>Kitchen With Island</li></ul>                    |
| Parking                                                                          | Rooms                                                                                                                         | Views                                                                                                    | Walls & Windows                                                                                                       |
| <ul><li>Driveway</li><li>Off Street Parking</li><li>Secure Parking</li></ul>     | <ul> <li>Dining Room</li> <li>Games Room</li> <li>Home Office</li> <li>Living Room</li> <li>Lounge</li> <li>Office</li> </ul> | <ul><li>Countryside View</li><li>Residential View</li></ul>                                              | <ul> <li>Exposed Beams</li> <li>Exposed Brick Walls</li> <li>Large Windows</li> <li>Painted Walls</li> </ul>          |