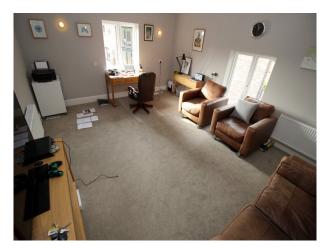

### Interior

You enter the property through wide, solid oak doors. A hallway provides options to either access the large modern kitchen - with large light dining area (bi-folding doors) and a 2nd lounge with exposed brick wall. or the family lounge. The family lounge is another spacious room with tasteful decor/furnishings in shades of brown.

Upstairs there are 4 large bedrooms 2 with en-suite bathrooms, and access to the large balcony with views across the back garden and countryside beyond.

Original beams are present throughout the property, but don't dominate the spaces.