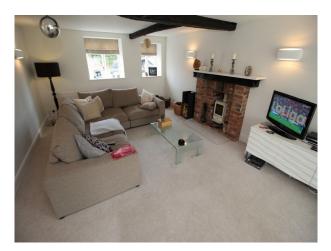

### Interior

You enter the property through wide, solid oak doors. A hallway provides options to either access the large modern kitchen - with large light dining area (bi-folding doors) and a 2nd lounge with exposed brick wall. or the family lounge. The family lounge is another spacious room with tasteful decor/furnishings in shades of brown.

Upstairs there are 4 large bedrooms 2 with en-suite bathrooms, and access to the large balcony with views across the back garden and countryside beyond.

Original beams are present throughout the property, but don't dominate the spaces.