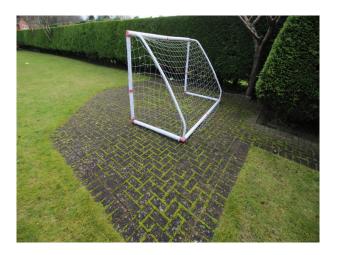

### Exterior

Very large back garden with mature shrubs around the perimeter and mainly laid to lawn. There is a large covered bbq building with seating, along with children's play equipment. A large balcony (with glass balustrade) provides undisturbed views of the rear gardens and are fully accessible meaning that crews can easily set up elevated camera positions.