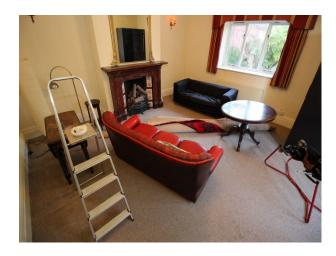

### Interior

This film location house offers a wealth of filming opportunities as it combines rooms/spaces which are beautifully presented with their period features, rooms that have more of a rustic farmhouse feel (living room, kitchen etc, and rooms that are distinctly retro (bathrooms, dining room and living room).

Some of the rooms are undressed, but there is furniture around the property that could be moved to meet set dressing requirements

In some rooms the decor has been significantly degraded with time. We actually found these rooms to be of significant interest to our clients. On visual inspection we assessed that filming in these rooms was not likely to be a potential risk to our clients, but in all cases hirers should make their own assessments.