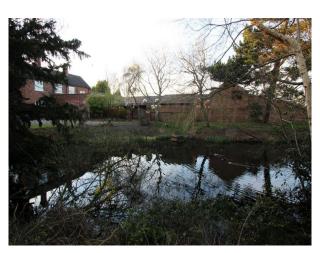

### Exterior

You see this fabulous looking building shortly after entering through the imposing gated entrance. Gardens surround the house with stables at the rear and duck pond and a small copse of trees off to the right.