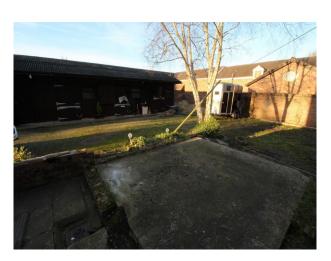

### Exterior

You see this fabulous looking building shortly after entering through the imposing gated entrance. Gardens surround the house with stables at the rear and duck pond and a small copse of trees off to the right.