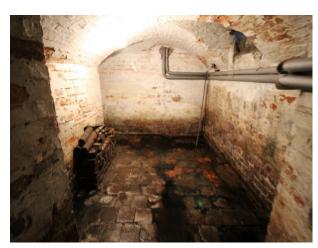

Some of the rooms are undressed, but there is furniture around the property that could be moved to meet set dressing requirements

In some rooms the decor has been significantly degraded with time. We actually found these rooms to be of significant interest to our clients. On visual inspection we assessed that filming in these rooms was not likely to be a potential risk to our clients, but in all cases hirers should make their own assessments.