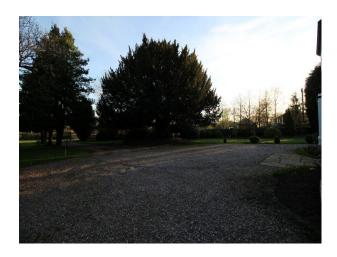

### Exterior

You see this fabulous looking building shortly after entering through the imposing gated entrance. Gardens surround the house with stables at the rear and duck pond and a small copse of trees off to the right.

The gardens are divided, and dominated by a spectacular Yew tree planted many years ago to the front of the building