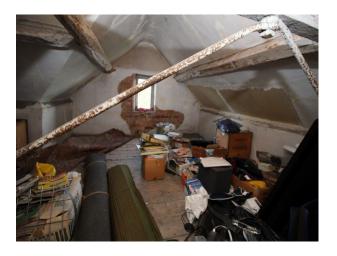

Some of the rooms are undressed, but there is furniture around the property that could be moved to meet set dressing requirements

In some rooms the decor has been significantly degraded with time. We actually found these rooms to be of significant interest to our clients. On visual inspection we assessed that filming in these rooms was not likely to be a potential risk to our clients, but in all cases hirers should make their own assessments.