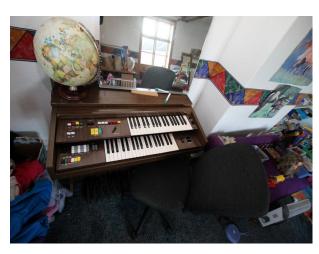

### Interior

This film location house offers a wealth of filming opportunities as it combines rooms/spaces which are beautifully presented with their period features, rooms that have more of a rustic farmhouse feel (living room, kitchen etc, and rooms that are distinctly retro (bathrooms, dining room and living room).

Some of the rooms are undressed, but there is furniture around the property that could be moved to meet set dressing requirements

In some rooms the decor has been significantly degraded with time. We actually found these rooms to be of significant interest to our clients. On visual inspection we assessed that filming in these rooms was not likely to be a potential risk to our clients, but in all cases hirers should make their own assessments.