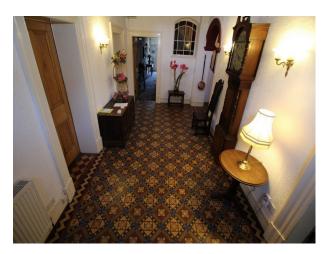

### Interior

This film location house offers a wealth of filming opportunities as it combines rooms/spaces which are beautifully presented with their period features, rooms that have more of a rustic farmhouse feel (living room, kitchen etc, and rooms that are distinctly retro (bathrooms, dining room and living room).

Some of the rooms are undressed, but there is furniture around the property that could be moved to meet set dressing requirements

In some rooms the decor has been significantly degraded with time. We actually found these rooms to be of significant interest to our clients. On visual inspection we assessed that filming in these rooms was not likely to be a potential risk to our clients, but in all cases hirers should make their own assessments.