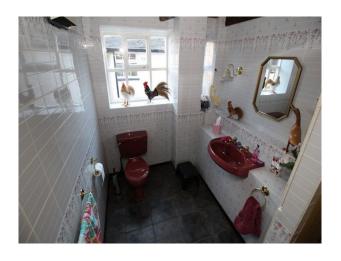

### Interior

This film location house offers a wealth of filming opportunities as it combines rooms/spaces which are beautifully presented with their period features, rooms that have more of a rustic farmhouse feel (living room, kitchen etc, and rooms that are distinctly retro (bathrooms, dining room and living room).

Some of the rooms are undressed, but there is furniture around the property that could be moved to meet set dressing requirements

In some rooms the decor has been significantly degraded with time. We actually found these rooms to be of significant interest to our clients. On visual inspection we assessed that filming in these rooms was not likely to be a potential risk to our clients, but in all cases hirers should make their own assessments.