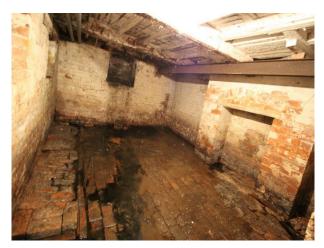

Some of the rooms are undressed, but there is furniture around the property that could be moved to meet set dressing requirements

In some rooms the decor has been significantly degraded with time. We actually found these rooms to be of significant interest to our clients. On visual inspection we assessed that filming in these rooms was not likely to be a potential risk to our clients, but in all cases hirers should make their own assessments.