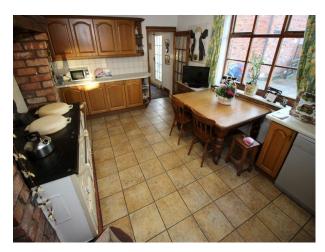

### Interior

This film location house offers a wealth of filming opportunities as it combines rooms/spaces which are beautifully presented with their period features, rooms that have more of a rustic farmhouse feel (living room, kitchen etc, and rooms that are distinctly retro (bathrooms, dining room and living room).

No Bedrooms: 5 No Bathrooms: 2

| Features:                                                                                |                                                                                                                              |                                                                         |                                                                                                                          |
|------------------------------------------------------------------------------------------|------------------------------------------------------------------------------------------------------------------------------|-------------------------------------------------------------------------|--------------------------------------------------------------------------------------------------------------------------|
| <b>Bathroom Types</b>                                                                    | Bedroom Types                                                                                                                | Exterior Features                                                       | Facilities                                                                                                               |
| Family Bathroom                                                                          | <ul><li>Child's Bedroom</li><li>Double Bedroom</li><li>Twin Bedroom</li></ul>                                                | <ul><li>Back Garden</li><li>Front Garden</li><li>Outbuildings</li></ul> | <ul><li>Domestic Power</li><li>Internet Access</li><li>Mains Water</li><li>Toilets</li></ul>                             |
| Floors                                                                                   | Interior Features                                                                                                            | Kitchen Facilities                                                      | Kitchen types                                                                                                            |
| <ul><li>Carpet</li><li>Real Wood Floor</li><li>Stone Floor</li><li>Tiled Floor</li></ul> | <ul><li>Furnished</li><li>Period Fireplace</li><li>Period Staircase</li><li>Unfurnished</li><li>Wood Burning Stove</li></ul> | <ul><li>Aga</li><li>Kitchen Diner</li><li>Large Dining Table</li></ul>  | <ul><li>Rustic Kitchens</li><li>Wooden Units</li></ul>                                                                   |
| Parking                                                                                  | Rooms                                                                                                                        | Views                                                                   | Walls & Windows                                                                                                          |
| <ul><li> Driveway</li><li> Off Street Parking</li></ul>                                  | <ul><li>Cellar</li><li>Games Room</li><li>Hallway</li><li>Living Room</li><li>Lounge</li></ul>                               | • Countryside View                                                      | <ul><li>Bay Window</li><li>Exposed Beams</li><li>Large Windows</li><li>Painted Walls</li><li>Wallpapered Walls</li></ul> |