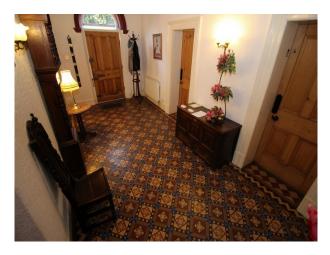

### Interior

This film location house offers a wealth of filming opportunities as it combines rooms/spaces which are beautifully presented with their period features, rooms that have more of a rustic farmhouse feel (living room, kitchen etc, and rooms that are distinctly retro (bathrooms, dining room and living room).

Some of the rooms are undressed, but there is furniture around the property that could be moved to meet set dressing requirements

In some rooms the decor has been significantly degraded with time. We actually found these rooms to be of significant interest to our clients. On visual inspection we assessed that filming in these rooms was not likely to be a potential risk to our clients, but in all cases hirers should make their own assessments.