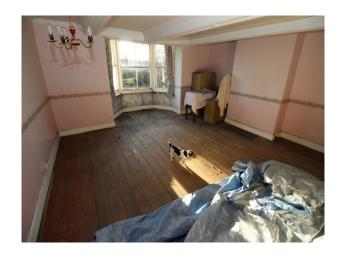

### Interior

This film location house offers a wealth of filming opportunities as it combines rooms/spaces which are beautifully presented with their period features, rooms that have more of a rustic farmhouse feel (living room, kitchen etc, and rooms that are distinctly retro (bathrooms, dining room and living room).

Some of the rooms are undressed, but there is furniture around the property that could be moved to meet set dressing requirements

In some rooms the decor has been significantly degraded with time. We actually found these rooms to be of significant interest to our clients. On visual inspection we assessed that filming in these rooms was not likely to be a potential risk to our clients, but in all cases hirers should make their own assessments.