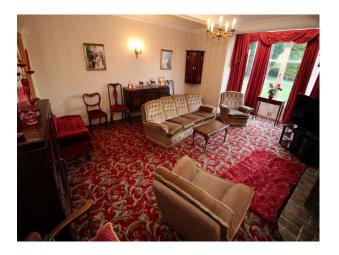

### Interior

This film location house offers a wealth of filming opportunities as it combines rooms/spaces which are beautifully presented with their period features, rooms that have more of a rustic farmhouse feel (living room, kitchen etc, and rooms that are distinctly retro (bathrooms, dining room and living room).

Some of the rooms are undressed, but there is furniture around the property that could be moved to meet set dressing requirements

In some rooms the decor has been significantly degraded with time. We actually found these rooms to be of significant interest to our clients. On visual inspection we assessed that filming in these rooms was not likely to be a potential risk to our clients, but in all cases hirers should make their own assessments.