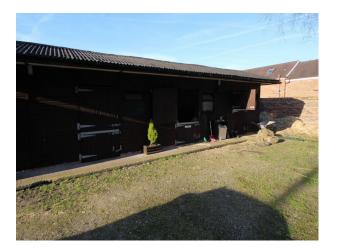

### Exterior

You see this fabulous looking building shortly after entering through the imposing gated entrance. Gardens surround the house with stables at the rear and duck pond and a small copse of trees off to the right.