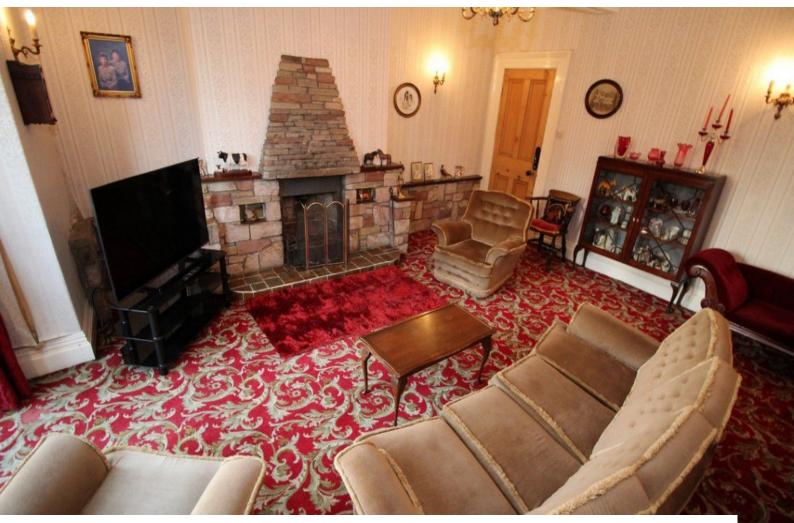

### Interior

This film location house offers a wealth of filming opportunities as it combines rooms/spaces which are beautifully presented with their period features, rooms that have more of a rustic farmhouse feel (living room, kitchen etc, and rooms that are distinctly retro (bathrooms, dining room and living room).

Some of the rooms are undressed, but there is furniture around the property that could be moved to meet set dressing requirements

In some rooms the decor has been significantly degraded with time. We actually found these rooms to be of significant interest to our clients. On visual inspection we assessed that filming in these rooms was not likely to be a potential risk to our clients, but in all cases hirers should make their own assessments.