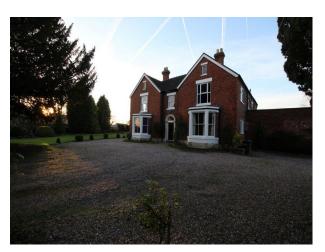

# N2762 Manchester: Farmhouse With faded Grandeur For Filming

Fabulous farmhouse with interesting interior of faded grandeur and retro feel. This photogenic property has a private gated driveway with lovely gardens and duck ponds.

## **Manchester: Farmhouse With faded Grandeur** For Filming

Fabulous farmhouse with interesting interior of faded grandeur and retro feel. This photogenic property has a private gated driveway with lovely gardens and duck ponds.

### Exterior

You see this fabulous looking building shortly after entering through the imposing gated entrance. Gardens surround the house with stables at the rear and duck pond and a small copse of trees off to the right.