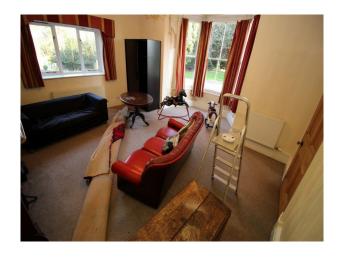

### Interior

This film location house offers a wealth of filming opportunities as it combines rooms/spaces which are beautifully presented with their period features, rooms that have more of a rustic farmhouse feel (living room, kitchen etc, and rooms that are distinctly retro (bathrooms, dining room and living room).

Some of the rooms are undressed, but there is furniture around the property that could be moved to meet set dressing requirements

In some rooms the decor has been significantly degraded with time. We actually found these rooms to be of significant interest to our clients. On visual inspection we assessed that filming in these rooms was not likely to be a potential risk to our clients, but in all cases hirers should make their own assessments.