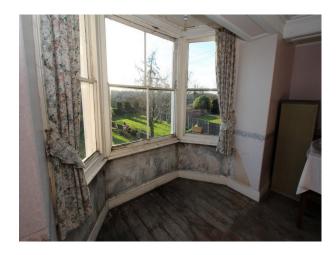

### Interior

This film location house offers a wealth of filming opportunities as it combines rooms/spaces which are beautifully presented with their period features, rooms that have more of a rustic farmhouse feel (living room, kitchen etc, and rooms that are distinctly retro (bathrooms, dining room and living room).

Some of the rooms are undressed, but there is furniture around the property that could be moved to meet set dressing requirements

In some rooms the decor has been significantly degraded with time. We actually found these rooms to be of significant interest to our clients. On visual inspection we assessed that filming in these rooms was not likely to be a potential risk to our clients, but in all cases hirers should make their own assessments.