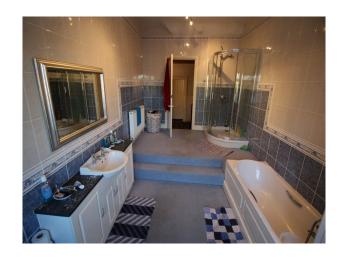

### Interior

This film location house offers a wealth of filming opportunities as it combines rooms/spaces which are beautifully presented with their period features, rooms that have more of a rustic farmhouse feel (living room, kitchen etc, and rooms that are distinctly retro (bathrooms, dining room and living room).

Some of the rooms are undressed, but there is furniture around the property that could be moved to meet set dressing requirements

In some rooms the decor has been significantly degraded with time. We actually found these rooms to be of significant interest to our clients. On visual inspection we assessed that filming in these rooms was not likely to be a potential risk to our clients, but in all cases hirers should make their own assessments.