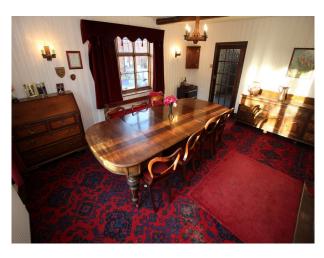

### Interior

This film location house offers a wealth of filming opportunities as it combines rooms/spaces which are beautifully presented with their period features, rooms that have more of a rustic farmhouse feel (living room, kitchen etc, and rooms that are distinctly retro (bathrooms, dining room and living room).

Some of the rooms are undressed, but there is furniture around the property that could be moved to meet set dressing requirements

In some rooms the decor has been significantly degraded with time. We actually found these rooms to be of significant interest to our clients. On visual inspection we assessed that filming in these rooms was not likely to be a potential risk to our clients, but in all cases hirers should make their own assessments.