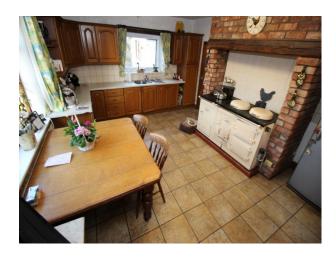

### Interior

This film location house offers a wealth of filming opportunities as it combines rooms/spaces which are beautifully presented with their period features, rooms that have more of a rustic farmhouse feel (living room, kitchen etc, and rooms that are distinctly retro (bathrooms, dining room and living room).

Some of the rooms are undressed, but there is furniture around the property that could be moved to meet set dressing requirements

In some rooms the decor has been significantly degraded with time. We actually found these rooms to be of significant interest to our clients. On visual inspection we assessed that filming in these rooms was not likely to be a potential risk to our clients, but in all cases hirers should make their own assessments.