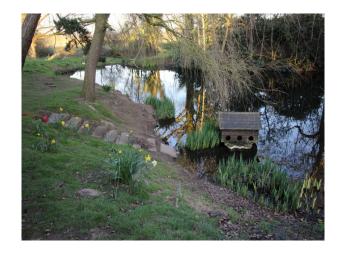

### Exterior

You see this fabulous looking building shortly after entering through the imposing gated entrance. Gardens surround the house with stables at the rear and duck pond and a small copse of trees off to the right.