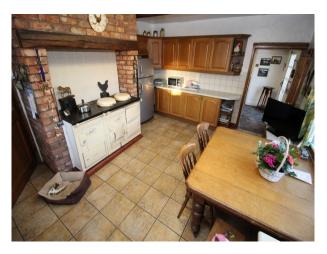

### Interior

This film location house offers a wealth of filming opportunities as it combines rooms/spaces which are beautifully presented with their period features, rooms that have more of a rustic farmhouse feel (living room, kitchen etc, and rooms that are distinctly retro (bathrooms, dining room and living room).

No Bedrooms: 5 No Bathrooms: 2

| Features:                                                                                |                                                                                                                              |                                                                         |                                                                                                                          |
|------------------------------------------------------------------------------------------|------------------------------------------------------------------------------------------------------------------------------|-------------------------------------------------------------------------|--------------------------------------------------------------------------------------------------------------------------|
| <b>Bathroom Types</b>                                                                    | Bedroom Types                                                                                                                | Exterior Features                                                       | Facilities                                                                                                               |
| Family Bathroom                                                                          | <ul><li>Child's Bedroom</li><li>Double Bedroom</li><li>Twin Bedroom</li></ul>                                                | <ul><li>Back Garden</li><li>Front Garden</li><li>Outbuildings</li></ul> | <ul><li>Domestic Power</li><li>Internet Access</li><li>Mains Water</li><li>Toilets</li></ul>                             |
| Floors                                                                                   | Interior Features                                                                                                            | Kitchen Facilities                                                      | Kitchen types                                                                                                            |
| <ul><li>Carpet</li><li>Real Wood Floor</li><li>Stone Floor</li><li>Tiled Floor</li></ul> | <ul><li>Furnished</li><li>Period Fireplace</li><li>Period Staircase</li><li>Unfurnished</li><li>Wood Burning Stove</li></ul> | <ul><li>Aga</li><li>Kitchen Diner</li><li>Large Dining Table</li></ul>  | <ul><li>Rustic Kitchens</li><li>Wooden Units</li></ul>                                                                   |
| Parking                                                                                  | Rooms                                                                                                                        | Views                                                                   | Walls & Windows                                                                                                          |
| <ul><li> Driveway</li><li> Off Street Parking</li></ul>                                  | <ul><li>Cellar</li><li>Games Room</li><li>Hallway</li><li>Living Room</li><li>Lounge</li></ul>                               | • Countryside View                                                      | <ul><li>Bay Window</li><li>Exposed Beams</li><li>Large Windows</li><li>Painted Walls</li><li>Wallpapered Walls</li></ul> |