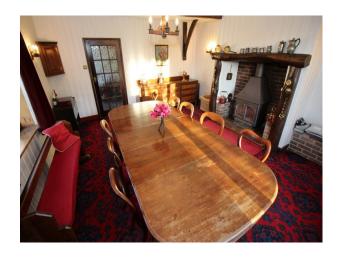

### Interior

This film location house offers a wealth of filming opportunities as it combines rooms/spaces which are beautifully presented with their period features, rooms that have more of a rustic farmhouse feel (living room, kitchen etc, and rooms that are distinctly retro (bathrooms, dining room and living room).

Some of the rooms are undressed, but there is furniture around the property that could be moved to meet set dressing requirements

In some rooms the decor has been significantly degraded with time. We actually found these rooms to be of significant interest to our clients. On visual inspection we assessed that filming in these rooms was not likely to be a potential risk to our clients, but in all cases hirers should make their own assessments.