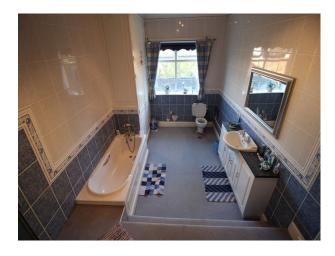

### Interior

This film location house offers a wealth of filming opportunities as it combines rooms/spaces which are beautifully presented with their period features, rooms that have more of a rustic farmhouse feel (living room, kitchen etc, and rooms that are distinctly retro (bathrooms, dining room and living room).

Some of the rooms are undressed, but there is furniture around the property that could be moved to meet set dressing requirements

In some rooms the decor has been significantly degraded with time. We actually found these rooms to be of significant interest to our clients. On visual inspection we assessed that filming in these rooms was not likely to be a potential risk to our clients, but in all cases hirers should make their own assessments.