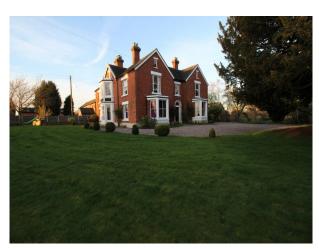

# N2762 Manchester: Farmhouse With faded Grandeur For Filming

Fabulous farmhouse with interesting interior of faded grandeur and retro feel. This photogenic property has a private gated driveway with lovely gardens and duck ponds.

## **Manchester: Farmhouse With faded Grandeur** For Filming

Fabulous farmhouse with interesting interior of faded grandeur and retro feel. This photogenic property has a private gated driveway with lovely gardens and duck ponds.

### Exterior

You see this fabulous looking building shortly after entering through the imposing gated entrance. Gardens surround the house with stables at the rear and duck pond and a small copse of trees off to the right.

The gardens are divided, and dominated by a spectacular Yew tree planted many years ago to the front of the building