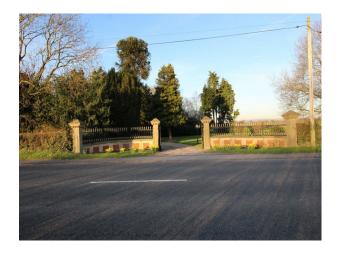

### Exterior

You see this fabulous looking building shortly after entering through the imposing gated entrance. Gardens surround the house with stables at the rear and duck pond and a small copse of trees off to the right.