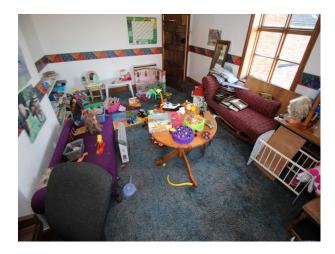

### Interior

This film location house offers a wealth of filming opportunities as it combines rooms/spaces which are beautifully presented with their period features, rooms that have more of a rustic farmhouse feel (living room, kitchen etc, and rooms that are distinctly retro (bathrooms, dining room and living room).

Some of the rooms are undressed, but there is furniture around the property that could be moved to meet set dressing requirements

In some rooms the decor has been significantly degraded with time. We actually found these rooms to be of significant interest to our clients. On visual inspection we assessed that filming in these rooms was not likely to be a potential risk to our clients, but in all cases hirers should make their own assessments.