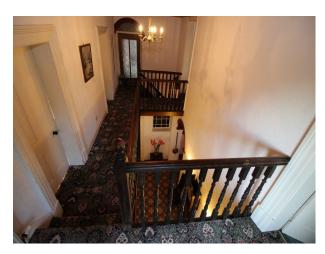

### Interior

This film location house offers a wealth of filming opportunities as it combines rooms/spaces which are beautifully presented with their period features, rooms that have more of a rustic farmhouse feel (living room, kitchen etc, and rooms that are distinctly retro (bathrooms, dining room and living room).

Some of the rooms are undressed, but there is furniture around the property that could be moved to meet set dressing requirements

In some rooms the decor has been significantly degraded with time. We actually found these rooms to be of significant interest to our clients. On visual inspection we assessed that filming in these rooms was not likely to be a potential risk to our clients, but in all cases hirers should make their own assessments.