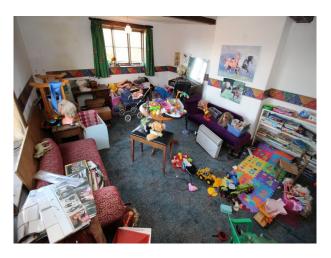

### Interior

This film location house offers a wealth of filming opportunities as it combines rooms/spaces which are beautifully presented with their period features, rooms that have more of a rustic farmhouse feel (living room, kitchen etc, and rooms that are distinctly retro (bathrooms, dining room and living room).

Some of the rooms are undressed, but there is furniture around the property that could be moved to meet set dressing requirements

In some rooms the decor has been significantly degraded with time. We actually found these rooms to be of significant interest to our clients. On visual inspection we assessed that filming in these rooms was not likely to be a potential risk to our clients, but in all cases hirers should make their own assessments.