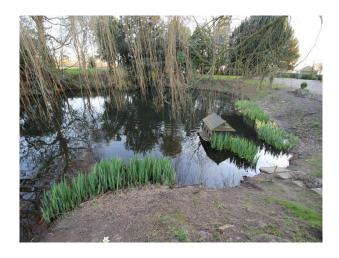

### Exterior

You see this fabulous looking building shortly after entering through the imposing gated entrance. Gardens surround the house with stables at the rear and duck pond and a small copse of trees off to the right.