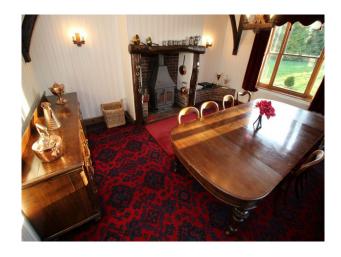

### Interior

This film location house offers a wealth of filming opportunities as it combines rooms/spaces which are beautifully presented with their period features, rooms that have more of a rustic farmhouse feel (living room, kitchen etc, and rooms that are distinctly retro (bathrooms, dining room and living room).

Some of the rooms are undressed, but there is furniture around the property that could be moved to meet set dressing requirements

In some rooms the decor has been significantly degraded with time. We actually found these rooms to be of significant interest to our clients. On visual inspection we assessed that filming in these rooms was not likely to be a potential risk to our clients, but in all cases hirers should make their own assessments.