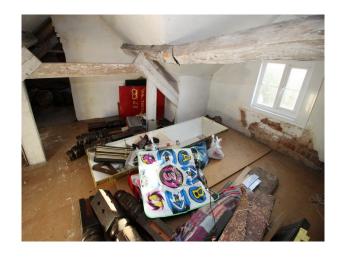

Some of the rooms are undressed, but there is furniture around the property that could be moved to meet set dressing requirements

In some rooms the decor has been significantly degraded with time. We actually found these rooms to be of significant interest to our clients. On visual inspection we assessed that filming in these rooms was not likely to be a potential risk to our clients, but in all cases hirers should make their own assessments.