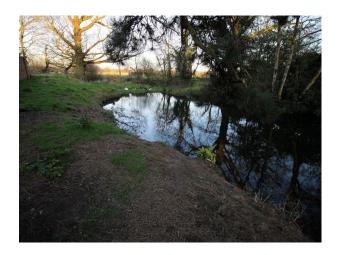

### Exterior

You see this fabulous looking building shortly after entering through the imposing gated entrance. Gardens surround the house with stables at the rear and duck pond and a small copse of trees off to the right.