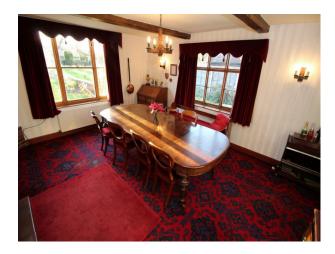

### Interior

This film location house offers a wealth of filming opportunities as it combines rooms/spaces which are beautifully presented with their period features, rooms that have more of a rustic farmhouse feel (living room, kitchen etc, and rooms that are distinctly retro (bathrooms, dining room and living room).

Some of the rooms are undressed, but there is furniture around the property that could be moved to meet set dressing requirements

In some rooms the decor has been significantly degraded with time. We actually found these rooms to be of significant interest to our clients. On visual inspection we assessed that filming in these rooms was not likely to be a potential risk to our clients, but in all cases hirers should make their own assessments.