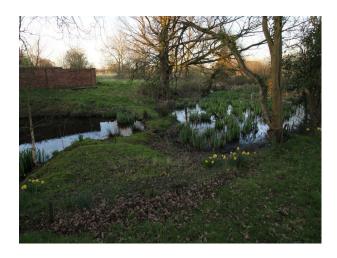

### Exterior

You see this fabulous looking building shortly after entering through the imposing gated entrance. Gardens surround the house with stables at the rear and duck pond and a small copse of trees off to the right.