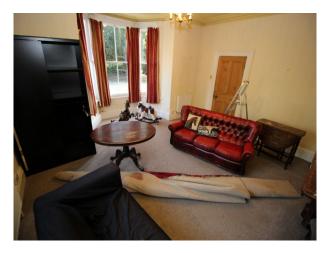

### Interior

This film location house offers a wealth of filming opportunities as it combines rooms/spaces which are beautifully presented with their period features, rooms that have more of a rustic farmhouse feel (living room, kitchen etc, and rooms that are distinctly retro (bathrooms, dining room and living room).

Some of the rooms are undressed, but there is furniture around the property that could be moved to meet set dressing requirements

In some rooms the decor has been significantly degraded with time. We actually found these rooms to be of significant interest to our clients. On visual inspection we assessed that filming in these rooms was not likely to be a potential risk to our clients, but in all cases hirers should make their own assessments.