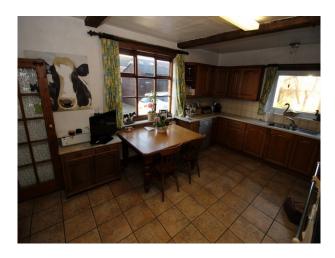

### Interior

This film location house offers a wealth of filming opportunities as it combines rooms/spaces which are beautifully presented with their period features, rooms that have more of a rustic farmhouse feel (living room, kitchen etc, and rooms that are distinctly retro (bathrooms, dining room and living room).

Some of the rooms are undressed, but there is furniture around the property that could be moved to meet set dressing requirements

In some rooms the decor has been significantly degraded with time. We actually found these rooms to be of significant interest to our clients. On visual inspection we assessed that filming in these rooms was not likely to be a potential risk to our clients, but in all cases hirers should make their own assessments.