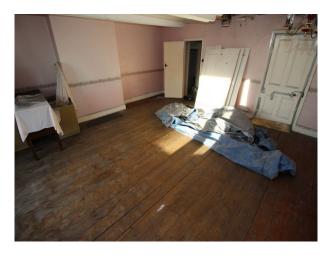

### Interior

This film location house offers a wealth of filming opportunities as it combines rooms/spaces which are beautifully presented with their period features, rooms that have more of a rustic farmhouse feel (living room, kitchen etc, and rooms that are distinctly retro (bathrooms, dining room and living room).

Some of the rooms are undressed, but there is furniture around the property that could be moved to meet set dressing requirements

In some rooms the decor has been significantly degraded with time. We actually found these rooms to be of significant interest to our clients. On visual inspection we assessed that filming in these rooms was not likely to be a potential risk to our clients, but in all cases hirers should make their own assessments.