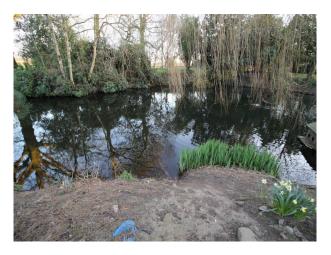

# N2762 Manchester: Farmhouse With faded Grandeur For Filming

Fabulous farmhouse with interesting interior of faded grandeur and retro feel. This photogenic property has a private gated driveway with lovely gardens and duck ponds.

## **Manchester: Farmhouse With faded Grandeur** For Filming

Fabulous farmhouse with interesting interior of faded grandeur and retro feel. This photogenic property has a private gated driveway with lovely gardens and duck ponds.

### Exterior

You see this fabulous looking building shortly after entering through the imposing gated entrance. Gardens surround the house with stables at the rear and duck pond and a small copse of trees off to the right.