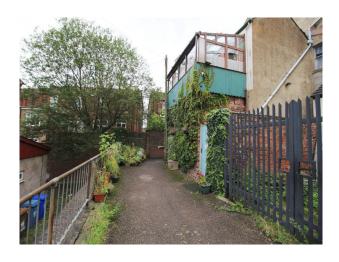

#### **Features:**

| <b>Bathroom Types</b>                     | Bedroom Types                                                               | Exterior Features                                                 | Facilities                                                           |
|-------------------------------------------|-----------------------------------------------------------------------------|-------------------------------------------------------------------|----------------------------------------------------------------------|
| • Family Bathroom                         | <ul><li>Double Bedroom</li><li>Spare Bedroom</li><li>Twin Bedroom</li></ul> | • Courtyard                                                       | <ul><li>Domestic Power</li><li>Mains Water</li><li>Toilets</li></ul> |
| Floors                                    | Interior Features                                                           | Kitchen types                                                     | Parking                                                              |
| <ul><li>Carpet</li><li>Linoleum</li></ul> | • Furnished                                                                 | <ul><li> Cream &amp; White Units</li><li> Retro Kitchen</li></ul> | <ul><li> Off Street Parking</li><li> On Street Parking</li></ul>     |
| Rooms                                     | Views                                                                       | Walls & Windows                                                   |                                                                      |
| <ul><li>Bar</li><li>Basement</li></ul>    | • Residential View                                                          | <ul><li> Painted Walls</li><li> Wallpapered Walls</li></ul>       |                                                                      |