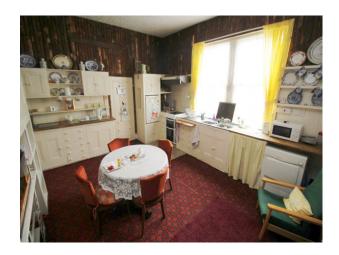

#### **Features:**

| <b>Bathroom Types</b>                     | Bedroom Types                                                               | Exterior Features                                                 | Facilities                                                           |
|-------------------------------------------|-----------------------------------------------------------------------------|-------------------------------------------------------------------|----------------------------------------------------------------------|
| • Family Bathroom                         | <ul><li>Double Bedroom</li><li>Spare Bedroom</li><li>Twin Bedroom</li></ul> | • Courtyard                                                       | <ul><li>Domestic Power</li><li>Mains Water</li><li>Toilets</li></ul> |
| Floors                                    | Interior Features                                                           | Kitchen types                                                     | Parking                                                              |
| <ul><li>Carpet</li><li>Linoleum</li></ul> | • Furnished                                                                 | <ul><li> Cream &amp; White Units</li><li> Retro Kitchen</li></ul> | <ul><li> Off Street Parking</li><li> On Street Parking</li></ul>     |
| Rooms                                     | Views                                                                       | Walls & Windows                                                   |                                                                      |
| <ul><li>Bar</li><li>Basement</li></ul>    | • Residential View                                                          | <ul><li> Painted Walls</li><li> Wallpapered Walls</li></ul>       |                                                                      |