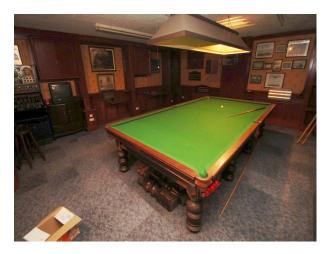

Location: Greater Manchester, United Kingdom

Within the M25: No

Dining RoomGames RoomHallwayLiving Room

Categories: Terraced Houses | Lived In

### Interior

| Eclectic combination of decorative items make this a quirky, interesting space for creatives to express themselves. Spaces could satisfy a broad range of clients, especially music videos, drama or fashion. | These |
|---------------------------------------------------------------------------------------------------------------------------------------------------------------------------------------------------------------|-------|
|                                                                                                                                                                                                               |       |