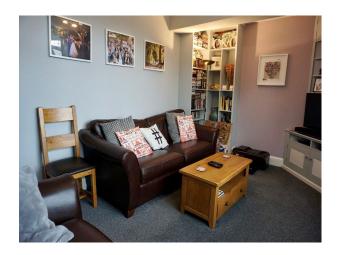

### Interior

Modern Open planned kitchen with bi folding doors into back garden. Open area with dining room and living room.