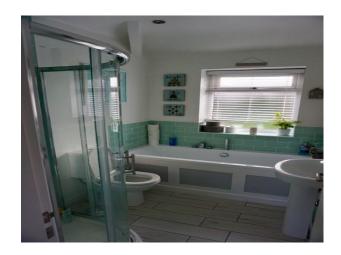

#### **Features:**

| Bathroom Types                                                                | Bedroom Types                                                   | Exterior Features                                                                                                                                                                                                | Facilities                                                                                   |
|-------------------------------------------------------------------------------|-----------------------------------------------------------------|------------------------------------------------------------------------------------------------------------------------------------------------------------------------------------------------------------------|----------------------------------------------------------------------------------------------|
| <ul><li>Family Bathroom</li><li>Modern Bathroom</li><li>Shower Room</li></ul> | • Double Bedroom                                                | <ul><li>Back Garden</li><li>Front Garden</li><li>Patio</li></ul>                                                                                                                                                 | <ul><li>Domestic Power</li><li>Internet Access</li><li>Mains Water</li><li>Toilets</li></ul> |
| Floors                                                                        | Interior Features                                               | Kitchen Facilities                                                                                                                                                                                               | Kitchen types                                                                                |
| <ul><li>Carpet</li><li>Tiled Floor</li></ul>                                  | • Furnished                                                     | <ul> <li>Breakfast Bar</li> <li>Cutlery and Crockery</li> <li>Gas Hob</li> <li>Island</li> <li>Kitchen Diner</li> <li>Large Dining Table</li> <li>Open Plan</li> <li>Pots and Pans</li> <li>Prep Area</li> </ul> | <ul><li>Coloured Units</li><li>Kitchen With Island</li><li>Wooden Units</li></ul>            |
| Parking                                                                       | Rooms                                                           | Views                                                                                                                                                                                                            |                                                                                              |
| • Driveway                                                                    | <ul><li> Hallway</li><li> Living Room</li><li> Lounge</li></ul> | • Residential View                                                                                                                                                                                               |                                                                                              |