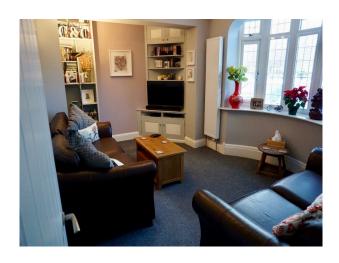

### Interior

Modern Open planned kitchen with bi folding doors into back garden. Open area with dining room and living room.