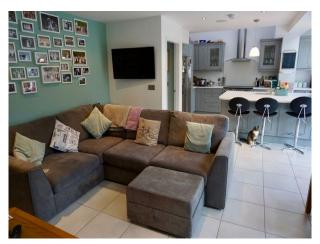

### Interior

Modern Open planned kitchen with bi folding doors into back garden. Open area with dining room and living room.