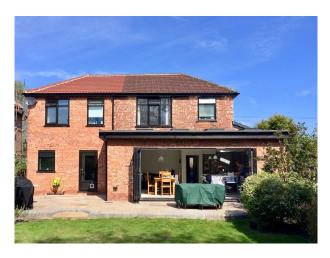

|                                                                                              |
| • Driveway                                                                    | <ul><li> Hallway</li><li> Living Room</li><li> Lounge</li></ul> | • Residential View                                                                                                                                                                                               |                                                                                              |

### Interior

Modern Open planned kitchen with bi folding doors into back garden. Open area with dining room and living room.

#### Exterior

Beautiful home with large driveway and stunning back garden.