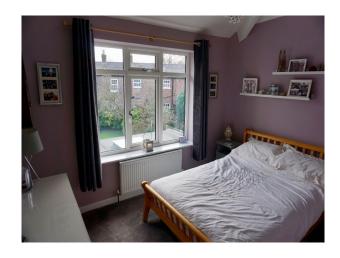

#### **Features:**

| Bathroom Types                                                                | Bedroom Types                                                   | Exterior Features                                                                                                                                                                                                | Facilities                                                                                   |
|-------------------------------------------------------------------------------|-----------------------------------------------------------------|------------------------------------------------------------------------------------------------------------------------------------------------------------------------------------------------------------------|----------------------------------------------------------------------------------------------|
| <ul><li>Family Bathroom</li><li>Modern Bathroom</li><li>Shower Room</li></ul> | • Double Bedroom                                                | <ul><li>Back Garden</li><li>Front Garden</li><li>Patio</li></ul>                                                                                                                                                 | <ul><li>Domestic Power</li><li>Internet Access</li><li>Mains Water</li><li>Toilets</li></ul> |
| Floors                                                                        | Interior Features                                               | Kitchen Facilities                                                                                                                                                                                               | Kitchen types                                                                                |
| <ul><li>Carpet</li><li>Tiled Floor</li></ul>                                  | • Furnished                                                     | <ul> <li>Breakfast Bar</li> <li>Cutlery and Crockery</li> <li>Gas Hob</li> <li>Island</li> <li>Kitchen Diner</li> <li>Large Dining Table</li> <li>Open Plan</li> <li>Pots and Pans</li> <li>Prep Area</li> </ul> | <ul><li>Coloured Units</li><li>Kitchen With Island</li><li>Wooden Units</li></ul>            |
| Parking                                                                       | Rooms                                                           | Views                                                                                                                                                                                                            |                                                                                              |
| • Driveway                                                                    | <ul><li> Hallway</li><li> Living Room</li><li> Lounge</li></ul> | • Residential View                                                                                                                                                                                               |                                                                                              |

### Interior

Modern Open planned kitchen with bi folding doors into back garden. Open area with dining room and living room.