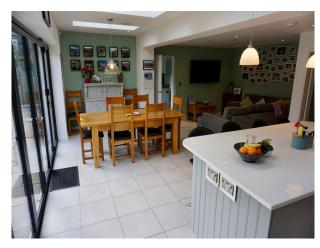

### Interior

Modern Open planned kitchen with bi folding doors into back garden. Open area with dining room and living room.