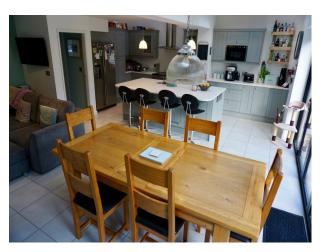

### Interior

Modern Open planned kitchen with bi folding doors into back garden. Open area with dining room and living room.