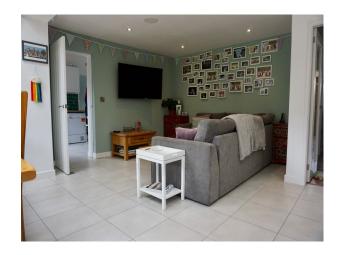

### Interior

Modern Open planned kitchen with bi folding doors into back garden. Open area with dining room and living room.