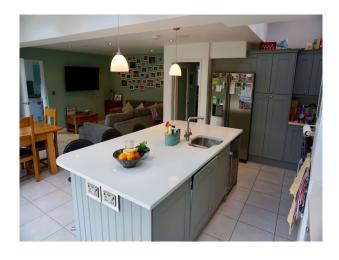

### Interior

Modern Open planned kitchen with bi folding doors into back garden. Open area with dining room and living room.