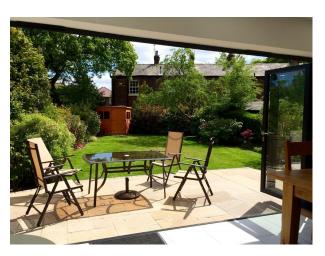

|                                                                                              |
| • Driveway                                                                    | <ul><li> Hallway</li><li> Living Room</li><li> Lounge</li></ul> | • Residential View                                                                                                                                                                                               |                                                                                              |

### Interior

Modern Open planned kitchen with bi folding doors into back garden. Open area with dining room and living room.

#### Exterior

Beautiful home with large driveway and stunning back garden.