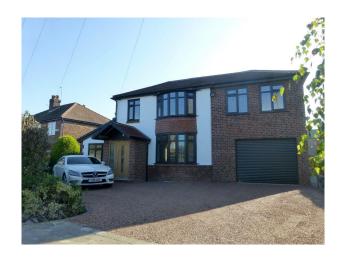

|                                                                                              |
| • Driveway                                                                    | <ul><li> Hallway</li><li> Living Room</li><li> Lounge</li></ul> | • Residential View                                                                                                                                                                                               |                                                                                              |

### Interior

Modern Open planned kitchen with bi folding doors into back garden. Open area with dining room and living room.

#### Exterior

Beautiful home with large driveway and stunning back garden.