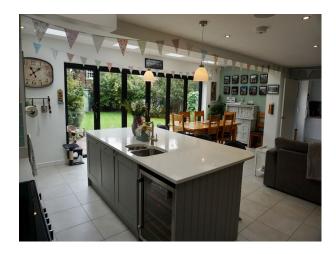

### Interior

Modern Open planned kitchen with bi folding doors into back garden. Open area with dining room and living room.