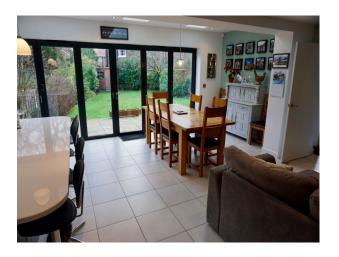

### Interior

Modern Open planned kitchen with bi folding doors into back garden. Open area with dining room and living room.