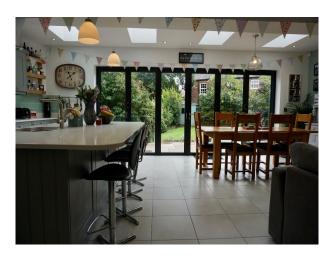

### Interior

Modern Open planned kitchen with bi folding doors into back garden. Open area with dining room and living room.