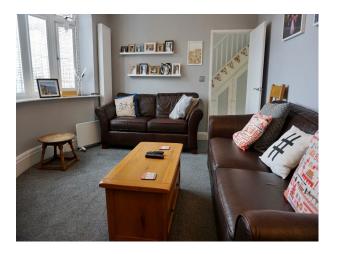

### Interior

Modern Open planned kitchen with bi folding doors into back garden. Open area with dining room and living room.