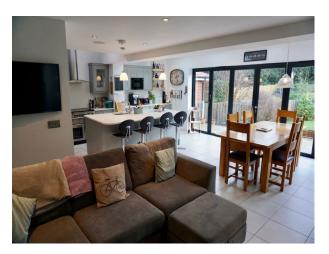

### Interior

Modern Open planned kitchen with bi folding doors into back garden. Open area with dining room and living room.