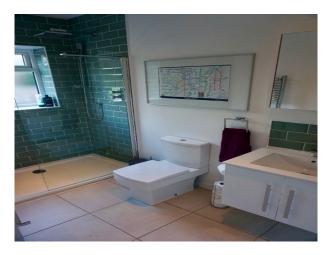

#### **Features:**

| Bathroom Types                                                                | Bedroom Types                                                   | Exterior Features                                                                                                                                                                                                | Facilities                                                                                   |
|-------------------------------------------------------------------------------|-----------------------------------------------------------------|------------------------------------------------------------------------------------------------------------------------------------------------------------------------------------------------------------------|----------------------------------------------------------------------------------------------|
| <ul><li>Family Bathroom</li><li>Modern Bathroom</li><li>Shower Room</li></ul> | • Double Bedroom                                                | <ul><li>Back Garden</li><li>Front Garden</li><li>Patio</li></ul>                                                                                                                                                 | <ul><li>Domestic Power</li><li>Internet Access</li><li>Mains Water</li><li>Toilets</li></ul> |
| Floors                                                                        | Interior Features                                               | Kitchen Facilities                                                                                                                                                                                               | Kitchen types                                                                                |
| <ul><li>Carpet</li><li>Tiled Floor</li></ul>                                  | • Furnished                                                     | <ul> <li>Breakfast Bar</li> <li>Cutlery and Crockery</li> <li>Gas Hob</li> <li>Island</li> <li>Kitchen Diner</li> <li>Large Dining Table</li> <li>Open Plan</li> <li>Pots and Pans</li> <li>Prep Area</li> </ul> | <ul><li>Coloured Units</li><li>Kitchen With Island</li><li>Wooden Units</li></ul>            |
| Parking                                                                       | Rooms                                                           | Views                                                                                                                                                                                                            |                                                                                              |
| • Driveway                                                                    | <ul><li> Hallway</li><li> Living Room</li><li> Lounge</li></ul> | • Residential View                                                                                                                                                                                               |                                                                                              |