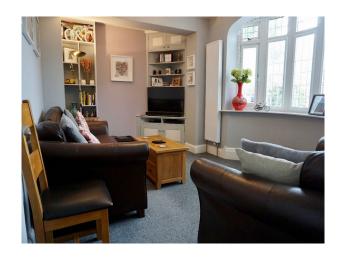

### Interior

Modern Open planned kitchen with bi folding doors into back garden. Open area with dining room and living room.