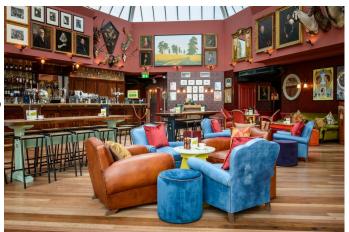

## Manchester: Large vintage bar / restaurant available for filming

Large bar with vintage styling available for filming and photo shoots  $% \left\{ 1,2,...,n\right\}$ 

**Interior Features** 

Location: Greater Manchester, United Kingdom

## **Features:**

**Exterior Features** 

| • Courtyard                                                                                                                                     | <ul><li>Fire Hydrant (close by</li><li>Internet Access</li><li>Mains Water</li><li>Toilets</li></ul> | • Real Wood Floor                                                                                                              | • Furnished       |
|-------------------------------------------------------------------------------------------------------------------------------------------------|------------------------------------------------------------------------------------------------------|--------------------------------------------------------------------------------------------------------------------------------|-------------------|
| Kitchen Facilities                                                                                                                              | Kitchen types                                                                                        | Rooms                                                                                                                          | Views             |
| <ul> <li>Cutlery and Crockery</li> <li>Gas Hob</li> <li>Pots and Pans</li> <li>Prep Area</li> <li>Small Appliances</li> <li>Utensils</li> </ul> | Studio & Commercial                                                                                  | <ul> <li>Bar</li> <li>Cellar</li> <li>Dining Room</li> <li>Drawing Room</li> <li>Lounge</li> <li>Meeting/Board Room</li> </ul> | • City Scape View |

## **Walls & Windows**

- Bare Plaster
- Large Windows
- Painted Walls
- Wallpapered Walls