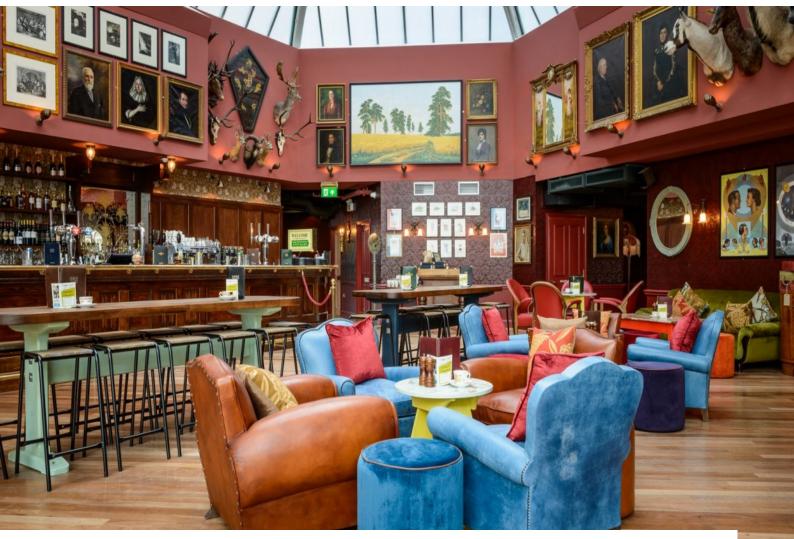

## Manchester: Large vintage bar / restaurant available for filming

Large bar with vintage styling available for filming and photo shoots  $% \left\{ 1,2,...,n\right\}$ 

**Interior Features** 

Location: Greater Manchester, United Kingdom

## **Features:**

**Exterior Features** 

| • Courtyard                                                                                                                                     | <ul><li>Fire Hydrant (close by</li><li>Internet Access</li><li>Mains Water</li><li>Toilets</li></ul> | • Real Wood Floor                                                                                                              | • Furnished       |
|-------------------------------------------------------------------------------------------------------------------------------------------------|------------------------------------------------------------------------------------------------------|--------------------------------------------------------------------------------------------------------------------------------|-------------------|
| Kitchen Facilities                                                                                                                              | Kitchen types                                                                                        | Rooms                                                                                                                          | Views             |
| <ul> <li>Cutlery and Crockery</li> <li>Gas Hob</li> <li>Pots and Pans</li> <li>Prep Area</li> <li>Small Appliances</li> <li>Utensils</li> </ul> | Studio & Commercial                                                                                  | <ul> <li>Bar</li> <li>Cellar</li> <li>Dining Room</li> <li>Drawing Room</li> <li>Lounge</li> <li>Meeting/Board Room</li> </ul> | • City Scape View |

## **Walls & Windows**

- Bare Plaster
- Large Windows
- Painted Walls
- Wallpapered Walls