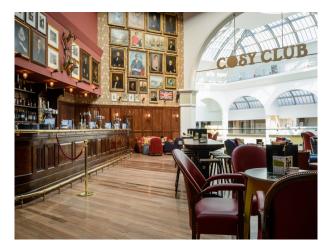

## Manchester: Large vintage bar / restaurant available for filming

Large bar with vintage styling available for filming and photo shoots  $% \left\{ 1,2,...,n\right\}$ 

**Interior Features** 

Location: Greater Manchester, United Kingdom