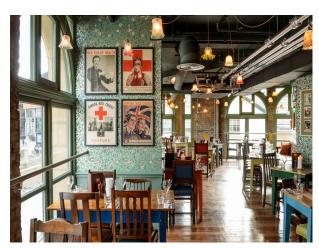

## Manchester: Large vintage bar / restaurant available for filming

Large bar with vintage styling available for filming and photo shoots  $% \left\{ 1,2,...,n\right\}$ 

**Interior Features** 

Location: Greater Manchester, United Kingdom