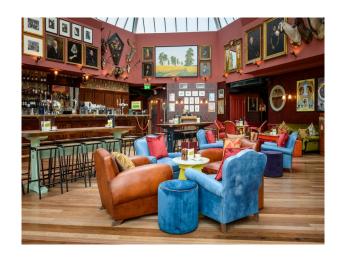

## Manchester: Large vintage bar / restaurant available for filming

Large bar with vintage styling available for filming and photo shoots  $% \left\{ 1,2,...,n\right\}$ 

**Interior Features** 

Location: Greater Manchester, United Kingdom

## **Features:**

**Exterior Features** 

| • Courtyard                                                                                                                                     | <ul><li>Fire Hydrant (close by</li><li>Internet Access</li><li>Mains Water</li><li>Toilets</li></ul> | • Real Wood Floor                                                                                                              | • Furnished       |
|-------------------------------------------------------------------------------------------------------------------------------------------------|------------------------------------------------------------------------------------------------------|--------------------------------------------------------------------------------------------------------------------------------|-------------------|
| Kitchen Facilities                                                                                                                              | Kitchen types                                                                                        | Rooms                                                                                                                          | Views             |
| <ul> <li>Cutlery and Crockery</li> <li>Gas Hob</li> <li>Pots and Pans</li> <li>Prep Area</li> <li>Small Appliances</li> <li>Utensils</li> </ul> | Studio & Commercial                                                                                  | <ul> <li>Bar</li> <li>Cellar</li> <li>Dining Room</li> <li>Drawing Room</li> <li>Lounge</li> <li>Meeting/Board Room</li> </ul> | • City Scape View |

## **Walls & Windows**

- Bare Plaster
- Large Windows
- Painted Walls
- Wallpapered Walls