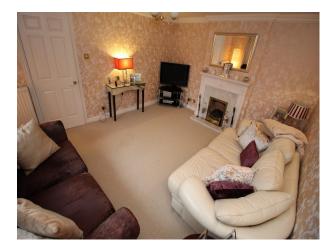

#### Interior

Modern 3 bedroom detached house with tasteful decoration.

Downstairs:

Accommodation comprises of a lounge/living room (approx  $15' \times 13'$ ), dining room which is now a family room space (approx  $12' \times 11'$ ) with doors leading to a large back garden, and a modern kitchen which has been knocked-through to enable a table to be positioned at the end. A door lead from the kitchen to a Conservatory (approx  $10' \times 10'$ ). Upstairs: