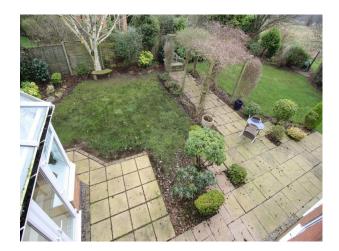

#### Exterior

The house is set back from a quiet road on a quiet estate. It has a short drive capable of hosting a small number of cars/light vans, and a front garden.

The back garden is quite, being approx 2x the width of the house, and backing onto a golf course. This area is mainly laid to lawn, with mature shrubs, patio spaces for BBQ, and a garden shed. rear access i facilitated via a 4' passage to the side of the house.