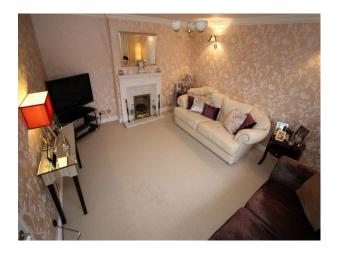

#### Interior

Modern 3 bedroom detached house with tasteful decoration.

Downstairs:

Accommodation comprises of a lounge/living room (approx  $15' \times 13'$ ), dining room which is now a family room space (approx  $12' \times 11'$ ) with doors leading to a large back garden, and a modern kitchen which has been knocked-through to enable a table to be positioned at the end. A door lead from the kitchen to a Conservatory (approx  $10' \times 10'$ ). Upstairs: