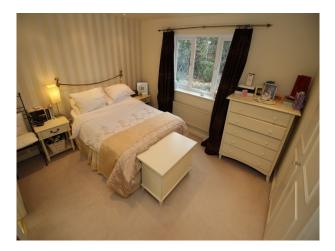

#### Interior

Modern 3 bedroom detached house with tasteful decoration.

Downstairs:

Accommodation comprises of a lounge/living room (approx  $15' \times 13'$ ), dining room which is now a family room space (approx  $12' \times 11'$ ) with doors leading to a large back garden, and a modern kitchen which has been knocked-through to enable a table to be positioned at the end. A door lead from the kitchen to a Conservatory (approx  $10' \times 10'$ ). Upstairs:

Master bedroom with en-suite, 2 teenagers bedrooms with posters on the walls and a typical teenage decor, and a small spare room with single bed.