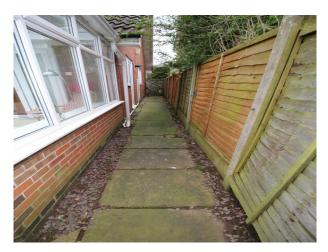

#### Exterior

The house is set back from a quiet road on a quiet estate. It has a short drive capable of hosting a small number of cars/light vans, and a front garden.

The back garden is quite, being approx 2x the width of the house, and backing onto a golf course. This area is mainly laid to lawn, with mature shrubs, patio spaces for BBQ, and a garden shed. rear access i facilitated via a 4' passage to the side of the house.