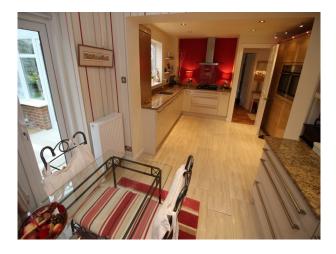

#### Interior

Modern 3 bedroom detached house with tasteful decoration.

Downstairs:

Accommodation comprises of a lounge/living room (approx  $15' \times 13'$ ), dining room which is now a family room space (approx  $12' \times 11'$ ) with doors leading to a large back garden, and a modern kitchen which has been knocked-through to enable a table to be positioned at the end. A door lead from the kitchen to a Conservatory (approx  $10' \times 10'$ ). Upstairs: