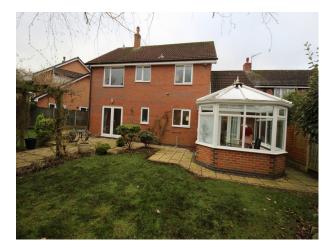

#### Exterior

The house is set back from a quiet road on a quiet estate. It has a short drive capable of hosting a small number of cars/light vans, and a front garden.

The back garden is quite, being approx 2x the width of the house, and backing onto a golf course. This area is mainly laid to lawn, with mature shrubs, patio spaces for BBQ, and a garden shed. rear access i facilitated via a 4' passage to the side of the house.