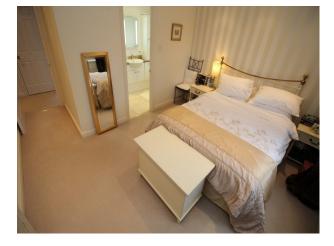

#### Interior

Modern 3 bedroom detached house with tasteful decoration.

Downstairs:

Accommodation comprises of a lounge/living room (approx  $15' \times 13'$ ), dining room which is now a family room space (approx  $12' \times 11'$ ) with doors leading to a large back garden, and a modern kitchen which has been knocked-through to enable a table to be positioned at the end. A door lead from the kitchen to a Conservatory (approx  $10' \times 10'$ ). Upstairs:

Master bedroom with en-suite, 2 teenagers bedrooms with posters on the walls and a typical teenage decor, and a small spare room with single bed.