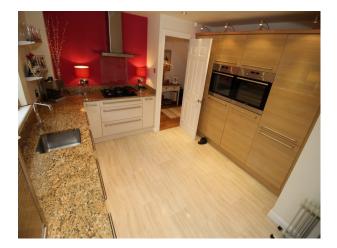

#### Interior

Modern 3 bedroom detached house with tasteful decoration.

Downstairs:

Accommodation comprises of a lounge/living room (approx  $15' \times 13'$ ), dining room which is now a family room space (approx  $12' \times 11'$ ) with doors leading to a large back garden, and a modern kitchen which has been knocked-through to enable a table to be positioned at the end. A door lead from the kitchen to a Conservatory (approx  $10' \times 10'$ ). Upstairs: