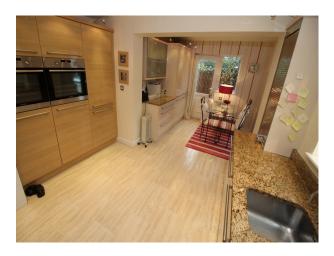

#### Interior

Modern 3 bedroom detached house with tasteful decoration.

Downstairs:

Accommodation comprises of a lounge/living room (approx  $15' \times 13'$ ), dining room which is now a family room space (approx  $12' \times 11'$ ) with doors leading to a large back garden, and a modern kitchen which has been knocked-through to enable a table to be positioned at the end. A door lead from the kitchen to a Conservatory (approx  $10' \times 10'$ ). Upstairs: