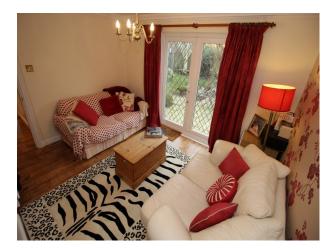

#### Interior

Modern 3 bedroom detached house with tasteful decoration.

Downstairs:

Accommodation comprises of a lounge/living room (approx  $15' \times 13'$ ), dining room which is now a family room space (approx  $12' \times 11'$ ) with doors leading to a large back garden, and a modern kitchen which has been knocked-through to enable a table to be positioned at the end. A door lead from the kitchen to a Conservatory (approx  $10' \times 10'$ ). Upstairs: