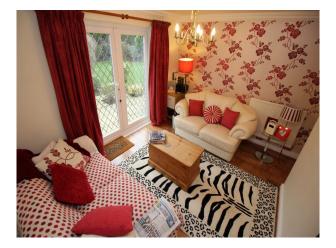

#### Interior

Modern 3 bedroom detached house with tasteful decoration.

Downstairs:

Accommodation comprises of a lounge/living room (approx  $15' \times 13'$ ), dining room which is now a family room space (approx  $12' \times 11'$ ) with doors leading to a large back garden, and a modern kitchen which has been knocked-through to enable a table to be positioned at the end. A door lead from the kitchen to a Conservatory (approx  $10' \times 10'$ ). Upstairs: