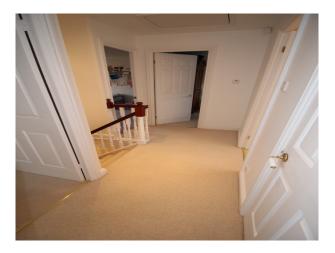

#### Interior

Modern 3 bedroom detached house with tasteful decoration.

Downstairs:

Accommodation comprises of a lounge/living room (approx  $15' \times 13'$ ), dining room which is now a family room space (approx  $12' \times 11'$ ) with doors leading to a large back garden, and a modern kitchen which has been knocked-through to enable a table to be positioned at the end. A door lead from the kitchen to a Conservatory (approx  $10' \times 10'$ ). Upstairs: