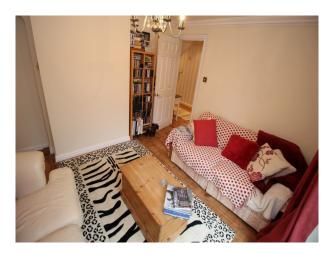

#### Interior

Modern 3 bedroom detached house with tasteful decoration.

Downstairs:

Accommodation comprises of a lounge/living room (approx  $15' \times 13'$ ), dining room which is now a family room space (approx  $12' \times 11'$ ) with doors leading to a large back garden, and a modern kitchen which has been knocked-through to enable a table to be positioned at the end. A door lead from the kitchen to a Conservatory (approx  $10' \times 10'$ ). Upstairs: