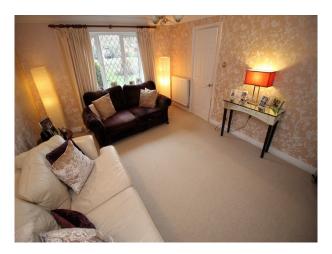

#### Interior

Modern 3 bedroom detached house with tasteful decoration.

Downstairs:

Accommodation comprises of a lounge/living room (approx  $15' \times 13'$ ), dining room which is now a family room space (approx  $12' \times 11'$ ) with doors leading to a large back garden, and a modern kitchen which has been knocked-through to enable a table to be positioned at the end. A door lead from the kitchen to a Conservatory (approx  $10' \times 10'$ ). Upstairs: