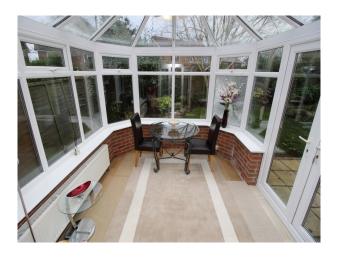

#### Interior

Modern 3 bedroom detached house with tasteful decoration.

Downstairs:

Accommodation comprises of a lounge/living room (approx  $15' \times 13'$ ), dining room which is now a family room space (approx  $12' \times 11'$ ) with doors leading to a large back garden, and a modern kitchen which has been knocked-through to enable a table to be positioned at the end. A door lead from the kitchen to a Conservatory (approx  $10' \times 10'$ ). Upstairs: