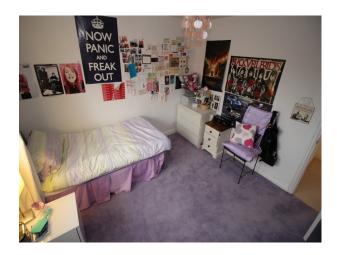

Master bedroom with en-suite, 2 teenagers bedrooms with posters on the walls and a typical teenage decor, and a small spare room with single bed.