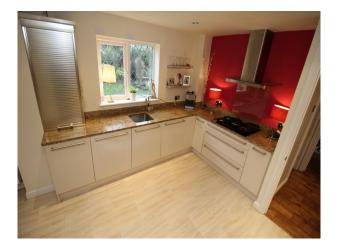

#### Interior

Modern 3 bedroom detached house with tasteful decoration.

Downstairs:

Accommodation comprises of a lounge/living room (approx  $15' \times 13'$ ), dining room which is now a family room space (approx  $12' \times 11'$ ) with doors leading to a large back garden, and a modern kitchen which has been knocked-through to enable a table to be positioned at the end. A door lead from the kitchen to a Conservatory (approx  $10' \times 10'$ ). Upstairs: