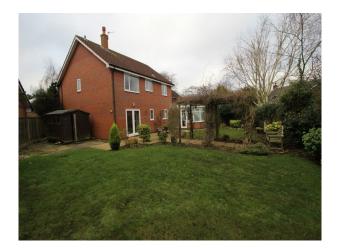

#### Exterior

The house is set back from a quiet road on a quiet estate. It has a short drive capable of hosting a small number of cars/light vans, and a front garden.

The back garden is quite, being approx 2x the width of the house, and backing onto a golf course. This area is mainly laid to lawn, with mature shrubs, patio spaces for BBQ, and a garden shed. rear access i facilitated via a 4' passage to the side of the house.