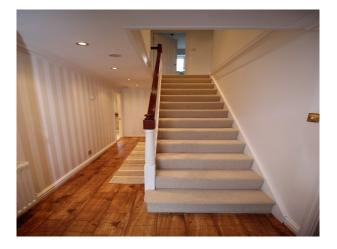

#### **Features:**

| <b>Bathroom Types</b>                                  | Bedroom Types                                                                     | <b>Exterior Features</b>                                       | Facilities                                                            |
|--------------------------------------------------------|-----------------------------------------------------------------------------------|----------------------------------------------------------------|-----------------------------------------------------------------------|
| <ul><li>Cloakroom/WC</li><li>Family Bathroom</li></ul> | <ul><li>Double Bedroom</li><li>Spare Bedroom</li><li>Teenager's Bedroom</li></ul> | <ul><li>Garden Shed</li><li>Patio</li></ul>                    | <ul><li>Internet Access</li><li>Mains Water</li><li>Toilets</li></ul> |
| Floors                                                 | Interior Features                                                                 | Kitchen types                                                  | Parking                                                               |
| • Carpet                                               | <ul><li>Furnished</li><li>Modern Staircase</li></ul>                              | <ul><li>Cream &amp; White Units</li><li>Wooden Units</li></ul> | • Driveway                                                            |
| Rooms                                                  | Views                                                                             | Walls & Windows                                                |                                                                       |
| • Living Room                                          | Residential View                                                                  | Painted Walls                                                  |                                                                       |