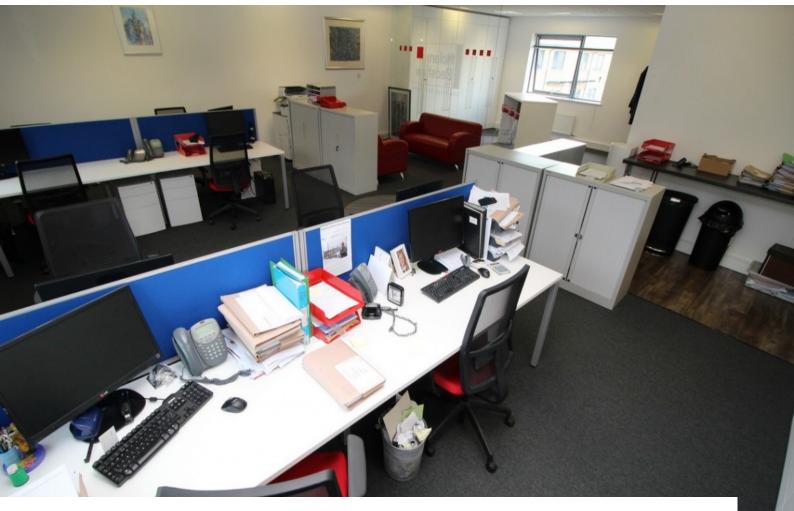

# **NW2882 Manchester: Modern Office For Filming**

Two storey light industrial office building available to hire outside of standard working hours. The property was built in the 1990's and comprises board room, spacious open plan meeting area with kitchen, reception, offices and partitioned workstations

## **Manchester: Modern Office For Filming**

Two storey light industrial office building available to hire outside of standard working hours. The property was built in the 1990's and comprises board room, spacious open plan meeting area with kitchen, reception, offices and partitioned workstations

### Rooms Views

- Meeting/Board Room
- Industrial View

• Office

• Toilets

• Reception