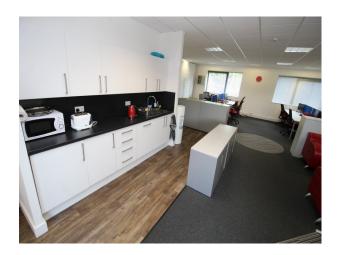

# **NW2882 Manchester: Modern Office For Filming**

Two storey light industrial office building available to hire outside of standard working hours. The property was built in the 1990's and comprises board room, spacious open plan meeting area with kitchen, reception, offices and partitioned workstations

## **Features:**

Facilities
Floors
Kitchen types
Parking

• Domestic Power
• Carpet
• Cream & White Units
• Off Street Parking
• Internet Access
• Mains Water