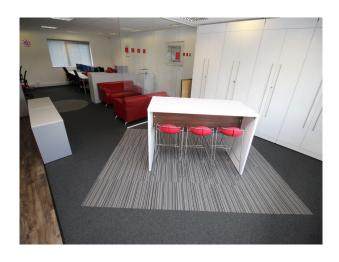

# **NW2882 Manchester: Modern Office For Filming**

Two storey light industrial office building available to hire outside of standard working hours. The property was built in the 1990's and comprises board room, spacious open plan meeting area with kitchen, reception, offices and partitioned workstations

### Rooms Views

- Meeting/Board Room
- Industrial View

• Office

• Toilets

• Reception