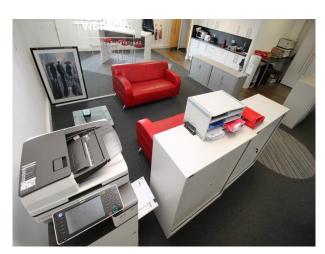

# **NW2882 Manchester: Modern Office For Filming**

Two storey light industrial office building available to hire outside of standard working hours. The property was built in the 1990's and comprises board room, spacious open plan meeting area with kitchen, reception, offices and partitioned workstations

## **Manchester: Modern Office For Filming**

Two storey light industrial office building available to hire outside of standard working hours. The property was built in the 1990's and comprises board room, spacious open plan meeting area with kitchen, reception, offices and partitioned workstations