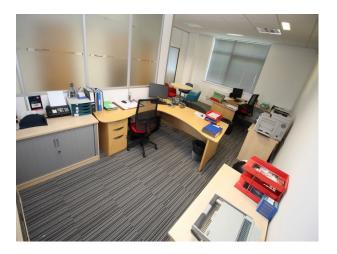

# **NW2882 Manchester: Modern Office For Filming**

Two storey light industrial office building available to hire outside of standard working hours. The property was built in the 1990's and comprises board room, spacious open plan meeting area with kitchen, reception, offices and partitioned workstations

## **Manchester: Modern Office For Filming**

Two storey light industrial office building available to hire outside of standard working hours. The property was built in the 1990's and comprises board room, spacious open plan meeting area with kitchen, reception, offices and partitioned workstations

### Rooms Views

- Meeting/Board Room
- Industrial View

• Office

• Toilets

• Reception