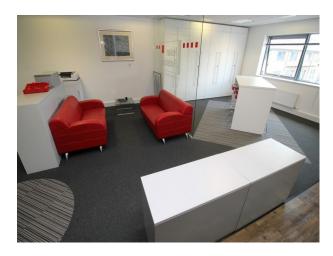

# **NW2882 Manchester: Modern Office For Filming**

Two storey light industrial office building available to hire outside of standard working hours. The property was built in the 1990's and comprises board room, spacious open plan meeting area with kitchen, reception, offices and partitioned workstations

## **Manchester: Modern Office For Filming**

Two storey light industrial office building available to hire outside of standard working hours. The property was built in the 1990's and comprises board room, spacious open plan meeting area with kitchen, reception, offices and partitioned workstations