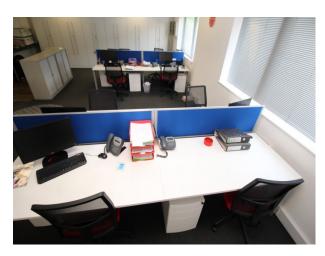

# **NW2882 Manchester: Modern Office For Filming**

Two storey light industrial office building available to hire outside of standard working hours. The property was built in the 1990's and comprises board room, spacious open plan meeting area with kitchen, reception, offices and partitioned workstations

## **Manchester: Modern Office For Filming**

Two storey light industrial office building available to hire outside of standard working hours. The property was built in the 1990's and comprises board room, spacious open plan meeting area with kitchen, reception, offices and partitioned workstations