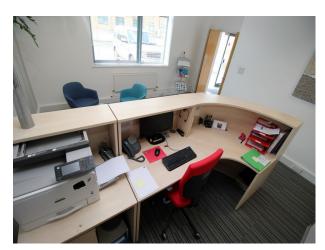

# **NW2882 Manchester: Modern Office For Filming**

Two storey light industrial office building available to hire outside of standard working hours. The property was built in the 1990's and comprises board room, spacious open plan meeting area with kitchen, reception, offices and partitioned workstations

## **Manchester: Modern Office For Filming**

Two storey light industrial office building available to hire outside of standard working hours. The property was built in the 1990's and comprises board room, spacious open plan meeting area with kitchen, reception, offices and partitioned workstations

### Rooms Views

- Meeting/Board Room
- Industrial View

• Office

• Toilets

• Reception