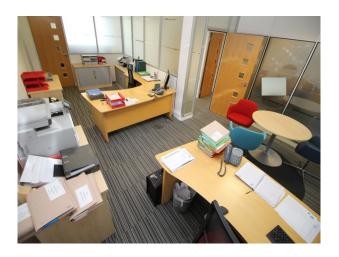

# **NW2882 Manchester: Modern Office For Filming**

Two storey light industrial office building available to hire outside of standard working hours. The property was built in the 1990's and comprises board room, spacious open plan meeting area with kitchen, reception, offices and partitioned workstations

## **Manchester: Modern Office For Filming**

Two storey light industrial office building available to hire outside of standard working hours. The property was built in the 1990's and comprises board room, spacious open plan meeting area with kitchen, reception, offices and partitioned workstations

### Rooms Views

- Meeting/Board Room
- Industrial View

• Office

• Toilets

• Reception