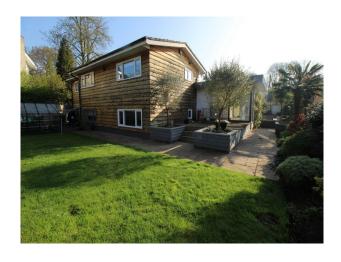

#### Exterior

Quiet location with short private drive for 6 or more cars gardens to the front, side and rear of then property choice of decking area, lawn or paved patio