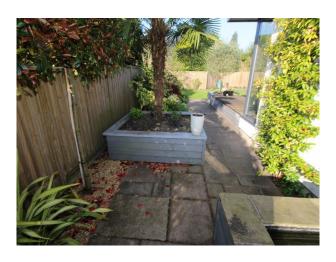

#### Exterior

Quiet location with short private drive for 6 or more cars gardens to the front, side and rear of then property choice of decking area, lawn or paved patio