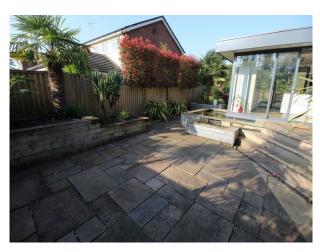

#### Exterior

Quiet location with short private drive for 6 or more cars gardens to the front, side and rear of then property choice of decking area, lawn or paved patio