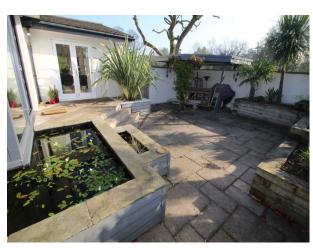

#### Exterior

Quiet location with short private drive for 6 or more cars gardens to the front, side and rear of then property choice of decking area, lawn or paved patio