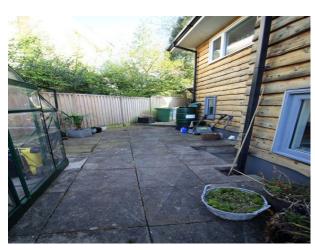

#### Exterior

Quiet location with short private drive for 6 or more cars gardens to the front, side and rear of then property choice of decking area, lawn or paved patio