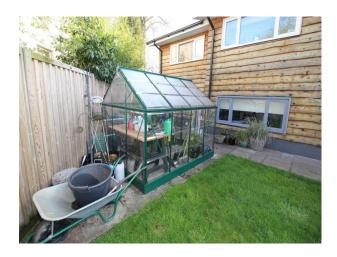

#### Exterior

Quiet location with short private drive for 6 or more cars gardens to the front, side and rear of then property choice of decking area, lawn or paved patio