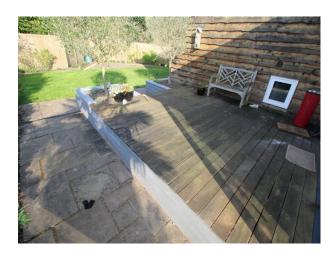

#### Exterior

Quiet location with short private drive for 6 or more cars gardens to the front, side and rear of then property choice of decking area, lawn or paved patio