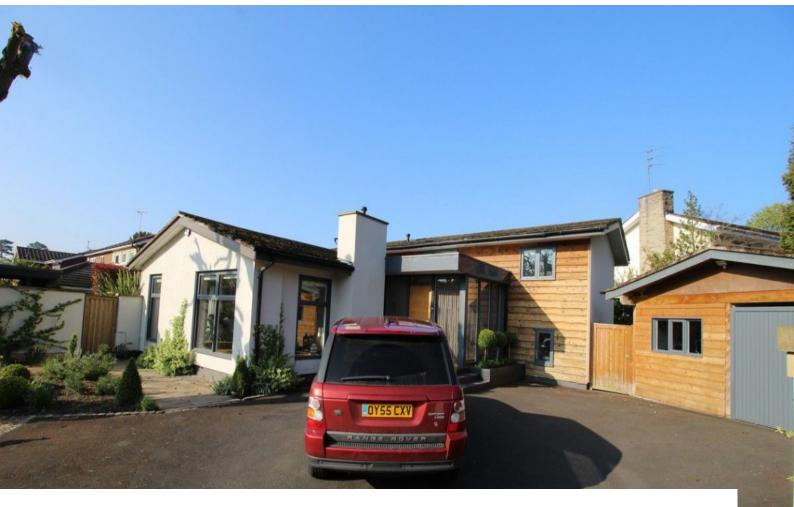

# N2801 Manchester: Modular Designer Home With Open Plan Interior For Filming

Light bright designer home with large kitchen and living spaces, and lots of natural light. The location is surrounded by gardens and patio area, with lots of free parking available for crew.

## Manchester: Modular Designer Home With Open Plan Interior For Filming

Light bright designer home with large kitchen and living spaces, and lots of natural light. The location is surrounded by gardens and patio area, with lots of free parking available for crew.

#### Exterior

Quiet location with short private drive for 6 or more cars gardens to the front, side and rear of then property choice of decking area, lawn or paved patio