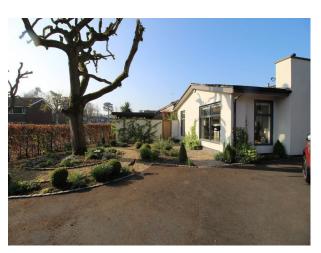

#### Exterior

Quiet location with short private drive for 6 or more cars gardens to the front, side and rear of then property choice of decking area, lawn or paved patio