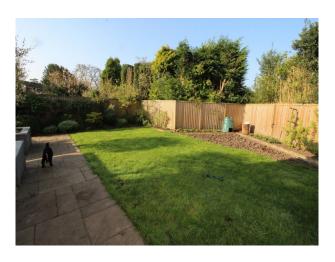

#### Exterior

Quiet location with short private drive for 6 or more cars gardens to the front, side and rear of then property choice of decking area, lawn or paved patio