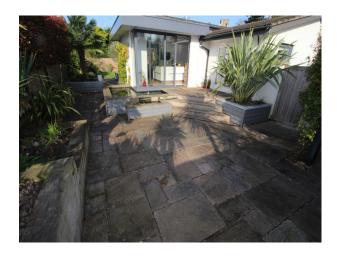

#### Exterior

Quiet location with short private drive for 6 or more cars gardens to the front, side and rear of then property choice of decking area, lawn or paved patio