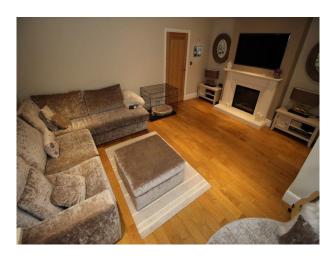

#### Interior

Modern 3 storey family home with neutral decoration and family modern furnishings.

The downstairs comprise an open plan living room/dining room/kitchen with island, in addition to a separate utility room and 2nd living room..