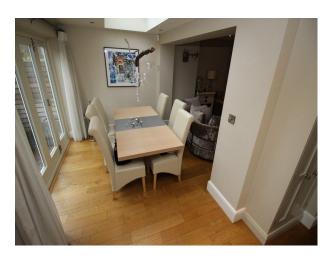

#### Interior

Modern 3 storey family home with neutral decoration and family modern furnishings.

The downstairs comprise an open plan living room/dining room/kitchen with island, in addition to a separate utility room and 2nd living room..