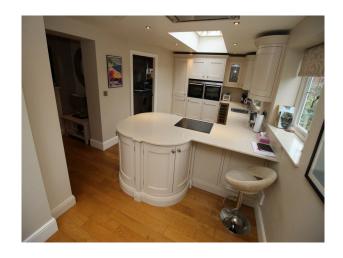

Location: Cheshire, United Kingdom

Within the M25: No

Categories: New Builds | Semi-Detached Houses | Family Houses | Family Modern

• Living Room

• Lounge

No Bedrooms: 3 No Bathrooms: 2

| Features:                                                                                                                       |                                                           |                                                  |                                                                                                    |
|---------------------------------------------------------------------------------------------------------------------------------|-----------------------------------------------------------|--------------------------------------------------|----------------------------------------------------------------------------------------------------|
| <b>Bathroom Types</b>                                                                                                           | <b>Bedroom Types</b>                                      | Exterior Features                                | Facilities                                                                                         |
| <ul><li>Cloakroom/WC</li><li>En-suite Bathroom</li><li>Family Bathroom</li><li>Modern Bathroom</li><li>Walk in Shower</li></ul> | <ul><li>Double Bedroom</li><li>Walk In Wardrobe</li></ul> | <ul><li>Back Garden</li><li>Decking</li></ul>    | <ul><li>Domestic Power</li><li>Internet Access</li><li>Mains Water</li><li>Toilets</li></ul>       |
| Floors                                                                                                                          | Interior Features                                         | Kitchen Facilities                               | Kitchen types                                                                                      |
| <ul><li> Carpet</li><li> Laminate Wood Floor</li></ul>                                                                          | <ul><li>Furnished</li><li>Modern Staircase</li></ul>      | <ul><li> Island</li><li> Kitchen Diner</li></ul> | <ul><li>Contemporary Kitchen</li><li>Cream &amp; White Units</li><li>Kitchen With Island</li></ul> |
| Parking                                                                                                                         | Rooms                                                     | Views                                            | Walls & Windows                                                                                    |
| <ul><li> Driveway</li><li> Garage</li></ul>                                                                                     | <ul><li>Dining Room</li><li>Hallway</li></ul>             | • Residential View                               | <ul><li>Large Windows</li><li>Painted Walls</li></ul>                                              |

#### Interior

Modern 3 storey family home with neutral decoration and family modern furnishings.

The downstairs comprise an open plan living room/dining room/kitchen with island, in addition to a separate utility room and 2nd living room..