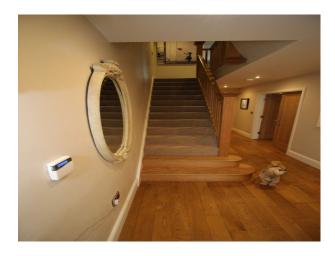

#### Interior

Modern 3 storey family home with neutral decoration and family modern furnishings.

The downstairs comprise an open plan living room/dining room/kitchen with island, in addition to a separate utility room and 2nd living room..