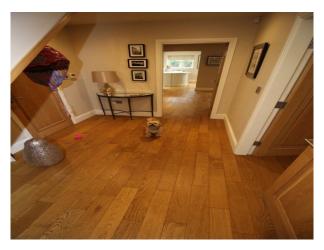

#### Interior

Modern 3 storey family home with neutral decoration and family modern furnishings.

The downstairs comprise an open plan living room/dining room/kitchen with island, in addition to a separate utility room and 2nd living room..