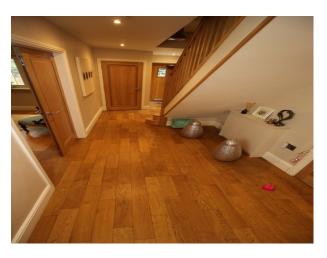

#### Interior

Modern 3 storey family home with neutral decoration and family modern furnishings.

The downstairs comprise an open plan living room/dining room/kitchen with island, in addition to a separate utility room and 2nd living room..