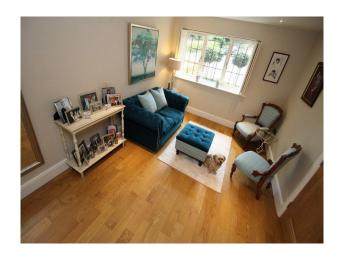

#### Interior

Modern 3 storey family home with neutral decoration and family modern furnishings.

The downstairs comprise an open plan living room/dining room/kitchen with island, in addition to a separate utility room and 2nd living room..