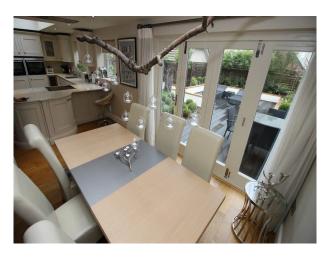

#### Interior

Modern 3 storey family home with neutral decoration and family modern furnishings.

The downstairs comprise an open plan living room/dining room/kitchen with island, in addition to a separate utility room and 2nd living room..