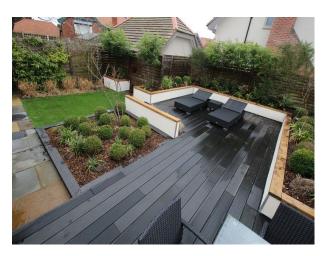

### Exterior

Designer back garden with recycled rubber decking boards, seating, plants, and astro turf. The garden has feature lighting and looks especially fabulous in the evening. A 1m wide passage provides access to the back garden.