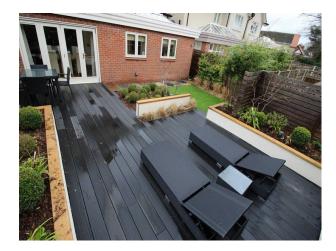

### Exterior

Designer back garden with recycled rubber decking boards, seating, plants, and astro turf. The garden has feature lighting and looks especially fabulous in the evening. A 1m wide passage provides access to the back garden.