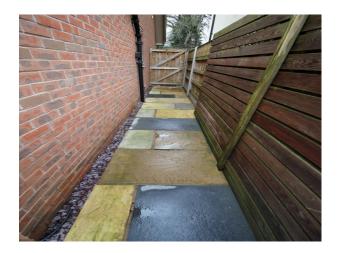

### Exterior

Designer back garden with recycled rubber decking boards, seating, plants, and astro turf. The garden has feature lighting and looks especially fabulous in the evening. A 1m wide passage provides access to the back garden.