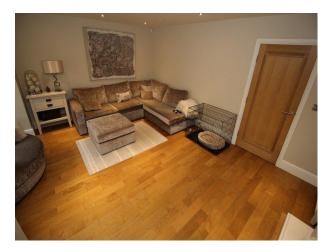

#### Interior

Modern 3 storey family home with neutral decoration and family modern furnishings.

The downstairs comprise an open plan living room/dining room/kitchen with island, in addition to a separate utility room and 2nd living room..