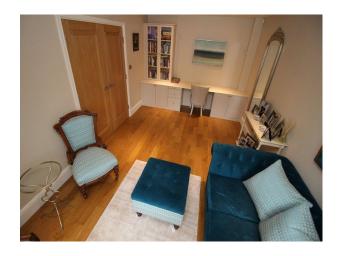

#### Interior

Modern 3 storey family home with neutral decoration and family modern furnishings.

The downstairs comprise an open plan living room/dining room/kitchen with island, in addition to a separate utility room and 2nd living room..