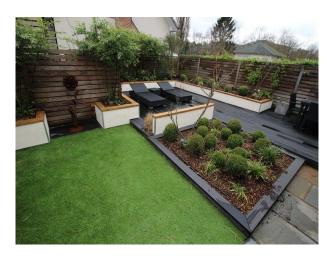

### Exterior

Designer back garden with recycled rubber decking boards, seating, plants, and astro turf. The garden has feature lighting and looks especially fabulous in the evening. A 1m wide passage provides access to the back garden.