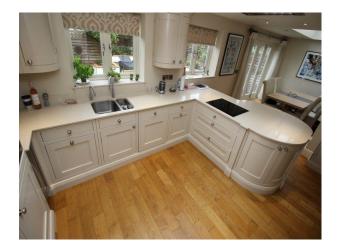

Location: Cheshire, United Kingdom

Within the M25: No

Categories: New Builds | Semi-Detached Houses | Family Houses | Family Modern

• Living Room

• Lounge

No Bedrooms: 3 No Bathrooms: 2

| Features:                                                                                                                       |                                                           |                                                  |                                                                                                    |
|---------------------------------------------------------------------------------------------------------------------------------|-----------------------------------------------------------|--------------------------------------------------|----------------------------------------------------------------------------------------------------|
| <b>Bathroom Types</b>                                                                                                           | <b>Bedroom Types</b>                                      | Exterior Features                                | Facilities                                                                                         |
| <ul><li>Cloakroom/WC</li><li>En-suite Bathroom</li><li>Family Bathroom</li><li>Modern Bathroom</li><li>Walk in Shower</li></ul> | <ul><li>Double Bedroom</li><li>Walk In Wardrobe</li></ul> | <ul><li>Back Garden</li><li>Decking</li></ul>    | <ul><li>Domestic Power</li><li>Internet Access</li><li>Mains Water</li><li>Toilets</li></ul>       |
| Floors                                                                                                                          | Interior Features                                         | Kitchen Facilities                               | Kitchen types                                                                                      |
| <ul><li> Carpet</li><li> Laminate Wood Floor</li></ul>                                                                          | <ul><li>Furnished</li><li>Modern Staircase</li></ul>      | <ul><li> Island</li><li> Kitchen Diner</li></ul> | <ul><li>Contemporary Kitchen</li><li>Cream &amp; White Units</li><li>Kitchen With Island</li></ul> |
| Parking                                                                                                                         | Rooms                                                     | Views                                            | Walls & Windows                                                                                    |
| <ul><li> Driveway</li><li> Garage</li></ul>                                                                                     | <ul><li>Dining Room</li><li>Hallway</li></ul>             | • Residential View                               | <ul><li>Large Windows</li><li>Painted Walls</li></ul>                                              |

#### Interior

Modern 3 storey family home with neutral decoration and family modern furnishings.

The downstairs comprise an open plan living room/dining room/kitchen with island, in addition to a separate utility room and 2nd living room..