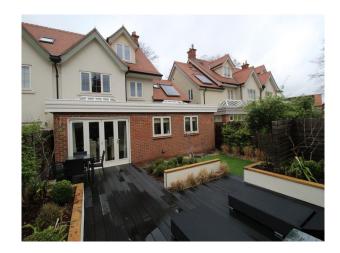

### Exterior

Designer back garden with recycled rubber decking boards, seating, plants, and astro turf. The garden has feature lighting and looks especially fabulous in the evening. A 1m wide passage provides access to the back garden.