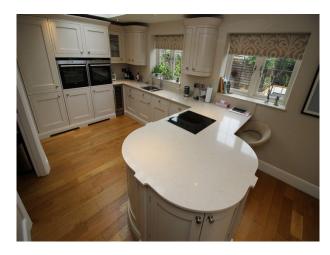

Location: Cheshire, United Kingdom

Within the M25: No

Categories: New Builds | Semi-Detached Houses | Family Houses | Family Modern

• Living Room

• Lounge

No Bedrooms: 3 No Bathrooms: 2

| Features:                                                                                                                       |                                                           |                                                  |                                                                                                    |
|---------------------------------------------------------------------------------------------------------------------------------|-----------------------------------------------------------|--------------------------------------------------|----------------------------------------------------------------------------------------------------|
| <b>Bathroom Types</b>                                                                                                           | <b>Bedroom Types</b>                                      | Exterior Features                                | Facilities                                                                                         |
| <ul><li>Cloakroom/WC</li><li>En-suite Bathroom</li><li>Family Bathroom</li><li>Modern Bathroom</li><li>Walk in Shower</li></ul> | <ul><li>Double Bedroom</li><li>Walk In Wardrobe</li></ul> | <ul><li>Back Garden</li><li>Decking</li></ul>    | <ul><li>Domestic Power</li><li>Internet Access</li><li>Mains Water</li><li>Toilets</li></ul>       |
| Floors                                                                                                                          | Interior Features                                         | Kitchen Facilities                               | Kitchen types                                                                                      |
| <ul><li> Carpet</li><li> Laminate Wood Floor</li></ul>                                                                          | <ul><li>Furnished</li><li>Modern Staircase</li></ul>      | <ul><li> Island</li><li> Kitchen Diner</li></ul> | <ul><li>Contemporary Kitchen</li><li>Cream &amp; White Units</li><li>Kitchen With Island</li></ul> |
| Parking                                                                                                                         | Rooms                                                     | Views                                            | Walls & Windows                                                                                    |
| <ul><li> Driveway</li><li> Garage</li></ul>                                                                                     | <ul><li>Dining Room</li><li>Hallway</li></ul>             | • Residential View                               | <ul><li>Large Windows</li><li>Painted Walls</li></ul>                                              |

#### Interior

Modern 3 storey family home with neutral decoration and family modern furnishings.

The downstairs comprise an open plan living room/dining room/kitchen with island, in addition to a separate utility room and 2nd living room..