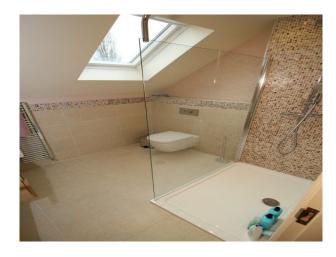

Location: Cheshire, United Kingdom

Within the M25: No

Categories: New Builds | Semi-Detached Houses | Family Houses | Family Modern

• Living Room

• Lounge

No Bedrooms: 3 No Bathrooms: 2

| Features:                                                                                                                       |                                                           |                                                  |                                                                                                    |
|---------------------------------------------------------------------------------------------------------------------------------|-----------------------------------------------------------|--------------------------------------------------|----------------------------------------------------------------------------------------------------|
| <b>Bathroom Types</b>                                                                                                           | <b>Bedroom Types</b>                                      | Exterior Features                                | Facilities                                                                                         |
| <ul><li>Cloakroom/WC</li><li>En-suite Bathroom</li><li>Family Bathroom</li><li>Modern Bathroom</li><li>Walk in Shower</li></ul> | <ul><li>Double Bedroom</li><li>Walk In Wardrobe</li></ul> | <ul><li>Back Garden</li><li>Decking</li></ul>    | <ul><li>Domestic Power</li><li>Internet Access</li><li>Mains Water</li><li>Toilets</li></ul>       |
| Floors                                                                                                                          | Interior Features                                         | Kitchen Facilities                               | Kitchen types                                                                                      |
| <ul><li> Carpet</li><li> Laminate Wood Floor</li></ul>                                                                          | <ul><li>Furnished</li><li>Modern Staircase</li></ul>      | <ul><li> Island</li><li> Kitchen Diner</li></ul> | <ul><li>Contemporary Kitchen</li><li>Cream &amp; White Units</li><li>Kitchen With Island</li></ul> |
| Parking                                                                                                                         | Rooms                                                     | Views                                            | Walls & Windows                                                                                    |
| <ul><li> Driveway</li><li> Garage</li></ul>                                                                                     | <ul><li>Dining Room</li><li>Hallway</li></ul>             | • Residential View                               | <ul><li>Large Windows</li><li>Painted Walls</li></ul>                                              |

#### Interior

Modern 3 storey family home with neutral decoration and family modern furnishings.

The downstairs comprise an open plan living room/dining room/kitchen with island, in addition to a separate utility room and 2nd living room..