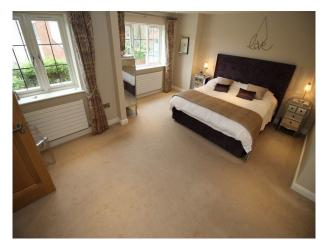

#### Interior

Modern 3 storey family home with neutral decoration and family modern furnishings.

The downstairs comprise an open plan living room/dining room/kitchen with island, in addition to a separate utility room and 2nd living room..

The spacious master bedroom has en-suite and walk-in wardrobe leading off it, and a 2nd bedroom off the