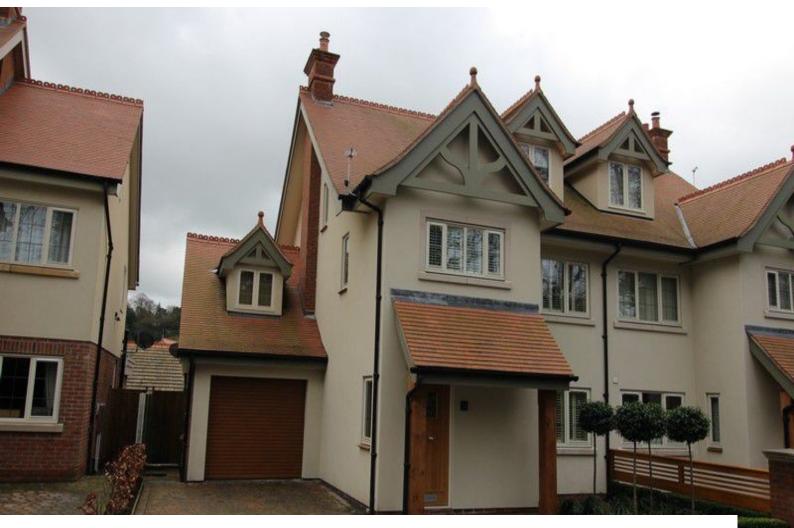

## N2746 Manchester: Newly Built Family Home For Filming

Modern (C. 2010) family home available for filming. Open plan ground floor layout to easily accommodate film crews and equipment. The property has 3 floors, a feature back garden with decking, seating and astro turf.

# **Manchester: Newly Built Family Home For Filming**

Modern (C. 2010) family home available for filming. Open plan ground floor layout to easily accommodate film crews and equipment. The property has 3 floors, a feature back garden with decking, seating and astro turf.

Location: Cheshire, United Kingdom

Within the M25: No

Categories: New Builds | Semi-Detached Houses | Family Houses | Family Modern

• Living Room

• Lounge

No Bedrooms: 3 No Bathrooms: 2

| Features:                                                                                                                       |                                                           |                                                  |                                                                                                    |
|---------------------------------------------------------------------------------------------------------------------------------|-----------------------------------------------------------|--------------------------------------------------|----------------------------------------------------------------------------------------------------|
| <b>Bathroom Types</b>                                                                                                           | <b>Bedroom Types</b>                                      | Exterior Features                                | Facilities                                                                                         |
| <ul><li>Cloakroom/WC</li><li>En-suite Bathroom</li><li>Family Bathroom</li><li>Modern Bathroom</li><li>Walk in Shower</li></ul> | <ul><li>Double Bedroom</li><li>Walk In Wardrobe</li></ul> | <ul><li>Back Garden</li><li>Decking</li></ul>    | <ul><li>Domestic Power</li><li>Internet Access</li><li>Mains Water</li><li>Toilets</li></ul>       |
| Floors                                                                                                                          | Interior Features                                         | Kitchen Facilities                               | Kitchen types                                                                                      |
| <ul><li> Carpet</li><li> Laminate Wood Floor</li></ul>                                                                          | <ul><li>Furnished</li><li>Modern Staircase</li></ul>      | <ul><li> Island</li><li> Kitchen Diner</li></ul> | <ul><li>Contemporary Kitchen</li><li>Cream &amp; White Units</li><li>Kitchen With Island</li></ul> |
| Parking                                                                                                                         | Rooms                                                     | Views                                            | Walls & Windows                                                                                    |
| <ul><li> Driveway</li><li> Garage</li></ul>                                                                                     | <ul><li>Dining Room</li><li>Hallway</li></ul>             | • Residential View                               | <ul><li>Large Windows</li><li>Painted Walls</li></ul>                                              |