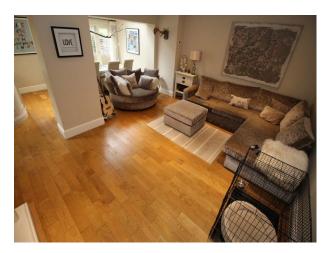

#### Interior

Modern 3 storey family home with neutral decoration and family modern furnishings.

The downstairs comprise an open plan living room/dining room/kitchen with island, in addition to a separate utility room and 2nd living room..