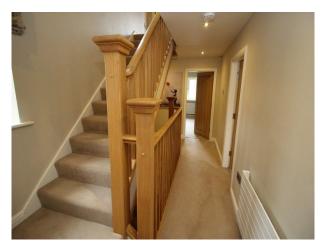

#### Interior

Modern 3 storey family home with neutral decoration and family modern furnishings.

The downstairs comprise an open plan living room/dining room/kitchen with island, in addition to a separate utility room and 2nd living room..