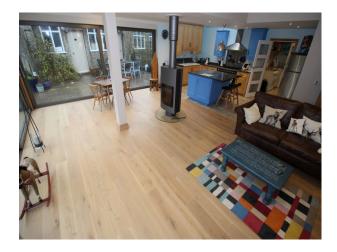

# **NW2635 Manchester: Period Family Home For Filming**

Tastefully decorated family home with large extension incorporating designer kitchen (blue unit fronts/island), sofa/TV, and rotating wood-burning heater. This film location house offers great opportunities for lifestyle and product film shoots, or drama.

# **Manchester: Period Family Home For Filming**

Tastefully decorated family home with large extension incorporating designer kitchen (blue unit fronts/island), sofa/TV, and rotating wood-burning heater. This film location house offers great opportunities for lifestyle and product film shoots, or drama.

### Interior

Spacious, light, bright and tastefully decorated property. The colour palette is largely neutral comprising wallpaper and painted walls.

The flooring in the living room extension is cardine (or similar) which requires some element of care when used for filming, but otherwise this is a robust property very suitable for a broad range of shoot types.