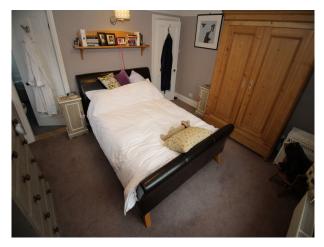

### Interior

Spacious, light, bright and tastefully decorated property. The colour palette is largely neutral comprising wallpaper and painted walls.

The flooring in the living room extension is cardine (or similar) which requires some element of care when used for filming, but otherwise this is a robust property very suitable for a broad range of shoot types.