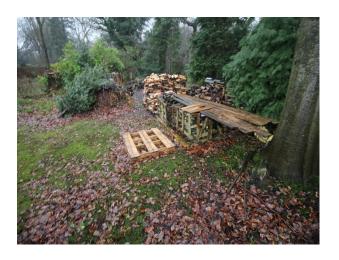

### **Exterior**

- Gated, off street parking to the front of the property suitable for holding 5 or 6 transit vans
- Paved terrace to the back and side of the house
- Former workshop looking down the garden
- Large back garden with Oak and Beech trees, mature shrubs and split lawn areas
- Stacks of chopped wood
- Beech trees on one side, and in the neighbours garden (adjacent) oak trees with interesting branch configurations
- Views to the front of the property of rolling meadows with dry stone walls (and owners white horse!)