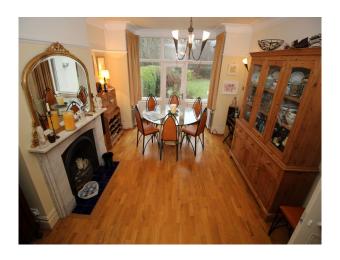

### Interior

Spacious, light, bright and tastefully decorated property. The colour palette is largely neutral comprising wallpaper and painted walls.

The flooring in the living room extension is cardine (or similar) which requires some element of care when used for filming, but otherwise this is a robust property very suitable for a broad range of shoot types.