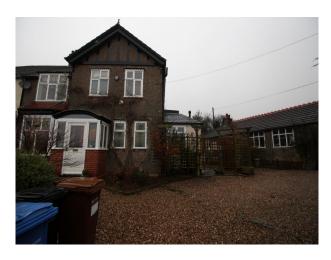

### **Exterior**

- Gated, off street parking to the front of the property suitable for holding 5 or 6 transit vans
- Paved terrace to the back and side of the house
- Former workshop looking down the garden
- Large back garden with Oak and Beech trees, mature shrubs and split lawn areas
- Stacks of chopped wood
- Beech trees on one side, and in the neighbours garden (adjacent) oak trees with interesting branch configurations
- Views to the front of the property of rolling meadows with dry stone walls (and owners white horse!)