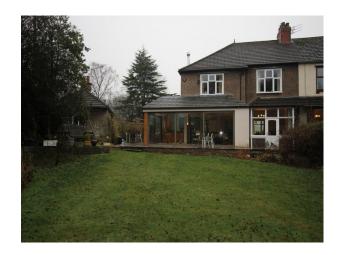

### Interior

Spacious, light, bright and tastefully decorated property. The colour palette is largely neutral comprising wallpaper and painted walls.

The flooring in the living room extension is cardine (or similar) which requires some element of care when used for filming, but otherwise this is a robust property very suitable for a broad range of shoot types.

### **Exterior**

- Gated, off street parking to the front of the property suitable for holding 5 or 6 transit vans
- Paved terrace to the back and side of the house
- Former workshop looking down the garden
- Large back garden with Oak and Beech trees, mature shrubs and split lawn areas
- Stacks of chopped wood
- Beech trees on one side, and in the neighbours garden (adjacent) oak trees with interesting branch configurations
- Views to the front of the property of rolling meadows with dry stone walls (and owners white horse!)