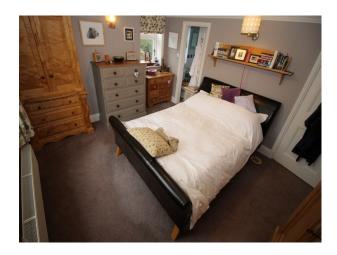

### Interior

Spacious, light, bright and tastefully decorated property. The colour palette is largely neutral comprising wallpaper and painted walls.

The flooring in the living room extension is cardine (or similar) which requires some element of care when used for filming, but otherwise this is a robust property very suitable for a broad range of shoot types.