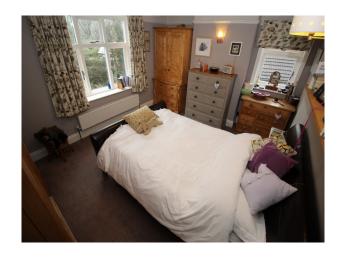

### Interior

Spacious, light, bright and tastefully decorated property. The colour palette is largely neutral comprising wallpaper and painted walls.

The flooring in the living room extension is cardine (or similar) which requires some element of care when used for filming, but otherwise this is a robust property very suitable for a broad range of shoot types.