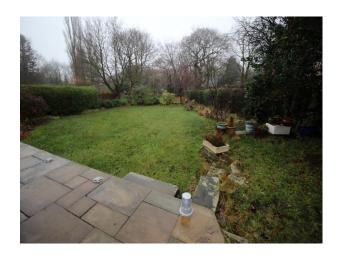

### **Exterior**

- Gated, off street parking to the front of the property suitable for holding 5 or 6 transit vans
- Paved terrace to the back and side of the house
- Former workshop looking down the garden
- Large back garden with Oak and Beech trees, mature shrubs and split lawn areas
- Stacks of chopped wood
- Beech trees on one side, and in the neighbours garden (adjacent) oak trees with interesting branch configurations
- Views to the front of the property of rolling meadows with dry stone walls (and owners white horse!)