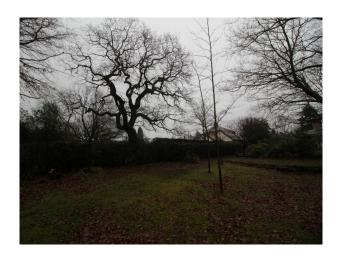

### **Exterior**

- Gated, off street parking to the front of the property suitable for holding 5 or 6 transit vans
- Paved terrace to the back and side of the house
- Former workshop looking down the garden
- Large back garden with Oak and Beech trees, mature shrubs and split lawn areas
- Stacks of chopped wood
- Beech trees on one side, and in the neighbours garden (adjacent) oak trees with interesting branch configurations
- Views to the front of the property of rolling meadows with dry stone walls (and owners white horse!)