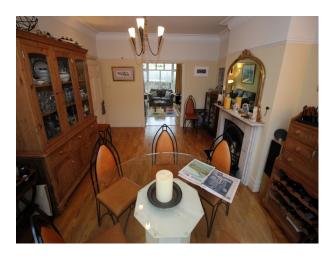

### Interior

Spacious, light, bright and tastefully decorated property. The colour palette is largely neutral comprising wallpaper and painted walls.

The flooring in the living room extension is cardine (or similar) which requires some element of care when used for filming, but otherwise this is a robust property very suitable for a broad range of shoot types.