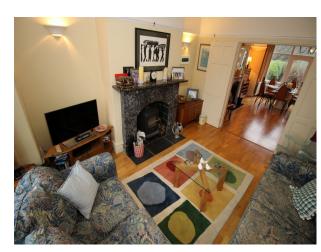

### Interior

Spacious, light, bright and tastefully decorated property. The colour palette is largely neutral comprising wallpaper and painted walls.

The flooring in the living room extension is cardine (or similar) which requires some element of care when used for filming, but otherwise this is a robust property very suitable for a broad range of shoot types.

## Features:

| Features:                                                                                        |                                                                                                          |                                                                                                         |                                                                                                                 |
|--------------------------------------------------------------------------------------------------|----------------------------------------------------------------------------------------------------------|---------------------------------------------------------------------------------------------------------|-----------------------------------------------------------------------------------------------------------------|
| <b>Bathroom Types</b>                                                                            | <b>Bedroom Types</b>                                                                                     | Exterior Features                                                                                       | Facilities                                                                                                      |
| <ul><li>En-suite Bathroom</li><li>Modern Bathroom</li></ul>                                      | • Double Bedroom                                                                                         | <ul><li>Back Garden</li><li>Courtyard</li><li>Front Garden</li><li>Outbuildings</li><li>Patio</li></ul> | <ul><li>Domestic Power</li><li>Green Room</li><li>Internet Access</li><li>Mains Water</li><li>Toilets</li></ul> |
| Floors                                                                                           | Interior Features                                                                                        | Kitchen Facilities                                                                                      | Kitchen types                                                                                                   |
| <ul><li>Carpet</li><li>Laminate Wood Floor</li><li>Real Wood Floor</li><li>Tiled Floor</li></ul> | <ul><li>Furnished</li><li>Period Fireplace</li><li>Period Staircase</li><li>Wood Burning Stove</li></ul> | <ul><li>Island</li><li>Open Plan</li><li>Prep Area</li><li>Range Cooker</li></ul>                       | <ul><li>Coloured Units</li><li>Kitchen With Island</li><li>Wooden Units</li></ul>                               |
| Parking                                                                                          | Rooms                                                                                                    | Views                                                                                                   | Walls & Windows                                                                                                 |
| <ul><li> Driveway</li><li> Off Street Parking</li></ul>                                          | <ul><li>Dining Room</li><li>Hallway</li><li>Home Office</li></ul>                                        | Countryside View                                                                                        | <ul><li>Bay Window</li><li>Large Windows</li><li>Painted Walls</li></ul>                                        |