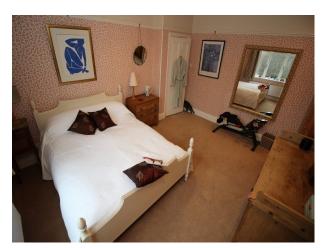

### Interior

Spacious, light, bright and tastefully decorated property. The colour palette is largely neutral comprising wallpaper and painted walls.

The flooring in the living room extension is cardine (or similar) which requires some element of care when used for filming, but otherwise this is a robust property very suitable for a broad range of shoot types.