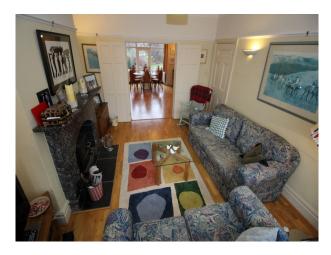

### Interior

Spacious, light, bright and tastefully decorated property. The colour palette is largely neutral comprising wallpaper and painted walls.

The flooring in the living room extension is cardine (or similar) which requires some element of care when used for filming, but otherwise this is a robust property very suitable for a broad range of shoot types.

## Features:

| Features:                                                                                        |                                                                                                          |                                                                                                         |                                                                                                                 |
|--------------------------------------------------------------------------------------------------|----------------------------------------------------------------------------------------------------------|---------------------------------------------------------------------------------------------------------|-----------------------------------------------------------------------------------------------------------------|
| <b>Bathroom Types</b>                                                                            | <b>Bedroom Types</b>                                                                                     | Exterior Features                                                                                       | Facilities                                                                                                      |
| <ul><li>En-suite Bathroom</li><li>Modern Bathroom</li></ul>                                      | • Double Bedroom                                                                                         | <ul><li>Back Garden</li><li>Courtyard</li><li>Front Garden</li><li>Outbuildings</li><li>Patio</li></ul> | <ul><li>Domestic Power</li><li>Green Room</li><li>Internet Access</li><li>Mains Water</li><li>Toilets</li></ul> |
| Floors                                                                                           | Interior Features                                                                                        | Kitchen Facilities                                                                                      | Kitchen types                                                                                                   |
| <ul><li>Carpet</li><li>Laminate Wood Floor</li><li>Real Wood Floor</li><li>Tiled Floor</li></ul> | <ul><li>Furnished</li><li>Period Fireplace</li><li>Period Staircase</li><li>Wood Burning Stove</li></ul> | <ul><li>Island</li><li>Open Plan</li><li>Prep Area</li><li>Range Cooker</li></ul>                       | <ul><li>Coloured Units</li><li>Kitchen With Island</li><li>Wooden Units</li></ul>                               |
| Parking                                                                                          | Rooms                                                                                                    | Views                                                                                                   | Walls & Windows                                                                                                 |
| <ul><li> Driveway</li><li> Off Street Parking</li></ul>                                          | <ul><li>Dining Room</li><li>Hallway</li><li>Home Office</li></ul>                                        | Countryside View                                                                                        | <ul><li>Bay Window</li><li>Large Windows</li><li>Painted Walls</li></ul>                                        |