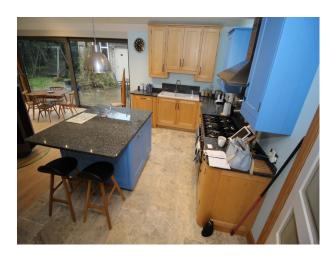

# **NW2635 Manchester: Period Family Home For Filming**

Tastefully decorated family home with large extension incorporating designer kitchen (blue unit fronts/island), sofa/TV, and rotating wood-burning heater. This film location house offers great opportunities for lifestyle and product film shoots, or drama.

# **Manchester: Period Family Home For Filming**

Tastefully decorated family home with large extension incorporating designer kitchen (blue unit fronts/island), sofa/TV, and rotating wood-burning heater. This film location house offers great opportunities for lifestyle and product film shoots, or drama.

## Features:

| Features:                                                                                        |                                                                                                          |                                                                                                         |                                                                                                                 |
|--------------------------------------------------------------------------------------------------|----------------------------------------------------------------------------------------------------------|---------------------------------------------------------------------------------------------------------|-----------------------------------------------------------------------------------------------------------------|
| <b>Bathroom Types</b>                                                                            | <b>Bedroom Types</b>                                                                                     | Exterior Features                                                                                       | Facilities                                                                                                      |
| <ul><li>En-suite Bathroom</li><li>Modern Bathroom</li></ul>                                      | • Double Bedroom                                                                                         | <ul><li>Back Garden</li><li>Courtyard</li><li>Front Garden</li><li>Outbuildings</li><li>Patio</li></ul> | <ul><li>Domestic Power</li><li>Green Room</li><li>Internet Access</li><li>Mains Water</li><li>Toilets</li></ul> |
| Floors                                                                                           | Interior Features                                                                                        | Kitchen Facilities                                                                                      | Kitchen types                                                                                                   |
| <ul><li>Carpet</li><li>Laminate Wood Floor</li><li>Real Wood Floor</li><li>Tiled Floor</li></ul> | <ul><li>Furnished</li><li>Period Fireplace</li><li>Period Staircase</li><li>Wood Burning Stove</li></ul> | <ul><li>Island</li><li>Open Plan</li><li>Prep Area</li><li>Range Cooker</li></ul>                       | <ul><li>Coloured Units</li><li>Kitchen With Island</li><li>Wooden Units</li></ul>                               |
| Parking                                                                                          | Rooms                                                                                                    | Views                                                                                                   | Walls & Windows                                                                                                 |
| <ul><li> Driveway</li><li> Off Street Parking</li></ul>                                          | <ul><li>Dining Room</li><li>Hallway</li><li>Home Office</li></ul>                                        | Countryside View                                                                                        | <ul><li>Bay Window</li><li>Large Windows</li><li>Painted Walls</li></ul>                                        |