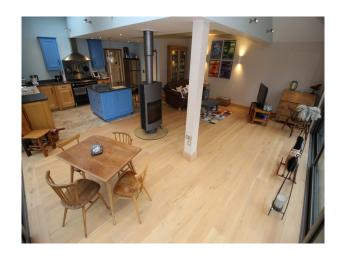

# **NW2635 Manchester: Period Family Home For Filming**

Tastefully decorated family home with large extension incorporating designer kitchen (blue unit fronts/island), sofa/TV, and rotating wood-burning heater. This film location house offers great opportunities for lifestyle and product film shoots, or drama.

# **Manchester: Period Family Home For Filming**

Tastefully decorated family home with large extension incorporating designer kitchen (blue unit fronts/island), sofa/TV, and rotating wood-burning heater. This film location house offers great opportunities for lifestyle and product film shoots, or drama.

### Interior

Spacious, light, bright and tastefully decorated property. The colour palette is largely neutral comprising wallpaper and painted walls.

The flooring in the living room extension is cardine (or similar) which requires some element of care when used for filming, but otherwise this is a robust property very suitable for a broad range of shoot types.