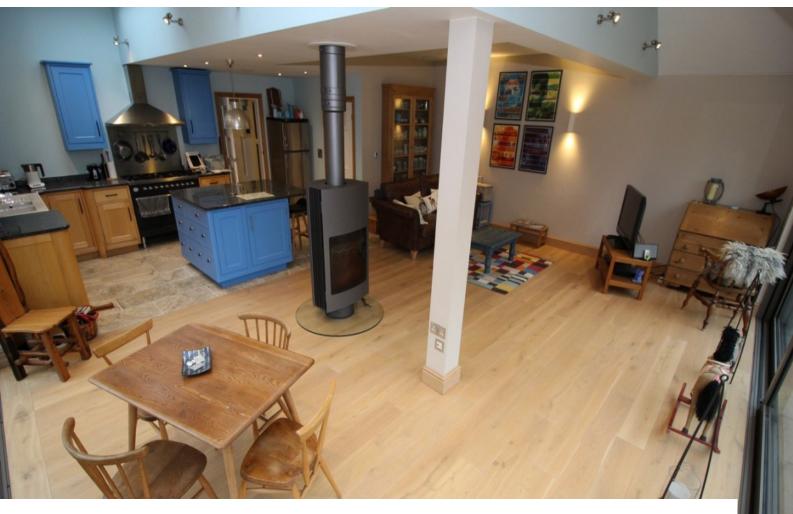

# **NW2635 Manchester: Period Family Home For Filming**

Tastefully decorated family home with large extension incorporating designer kitchen (blue unit fronts/island), sofa/TV, and rotating wood-burning heater. This film location house offers great opportunities for lifestyle and product film shoots, or drama.

# **Manchester: Period Family Home For Filming**

Tastefully decorated family home with large extension incorporating designer kitchen (blue unit fronts/island), sofa/TV, and rotating wood-burning heater. This film location house offers great opportunities for lifestyle and product film shoots, or drama.

### Interior

Spacious, light, bright and tastefully decorated property. The colour palette is largely neutral comprising wallpaper and painted walls.

The flooring in the living room extension is cardine (or similar) which requires some element of care when used for filming, but otherwise this is a robust property very suitable for a broad range of shoot types.