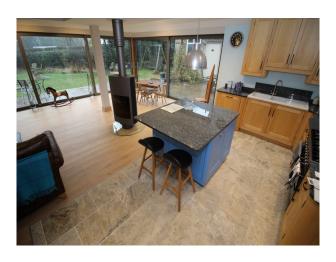

# **NW2635 Manchester: Period Family Home For Filming**

Tastefully decorated family home with large extension incorporating designer kitchen (blue unit fronts/island), sofa/TV, and rotating wood-burning heater. This film location house offers great opportunities for lifestyle and product film shoots, or drama.

# **Manchester: Period Family Home For Filming**

Tastefully decorated family home with large extension incorporating designer kitchen (blue unit fronts/island), sofa/TV, and rotating wood-burning heater. This film location house offers great opportunities for lifestyle and product film shoots, or drama.

### Interior

Spacious, light, bright and tastefully decorated property. The colour palette is largely neutral comprising wallpaper and painted walls.

The flooring in the living room extension is cardine (or similar) which requires some element of care when used for filming, but otherwise this is a robust property very suitable for a broad range of shoot types.