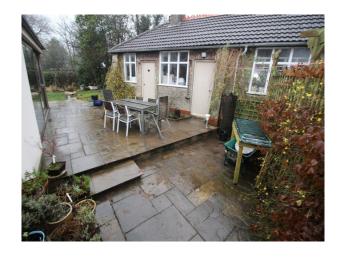

### **Exterior**

- Gated, off street parking to the front of the property suitable for holding 5 or 6 transit vans
- Paved terrace to the back and side of the house
- Former workshop looking down the garden
- Large back garden with Oak and Beech trees, mature shrubs and split lawn areas
- Stacks of chopped wood
- Beech trees on one side, and in the neighbours garden (adjacent) oak trees with interesting branch configurations
- Views to the front of the property of rolling meadows with dry stone walls (and owners white horse!)