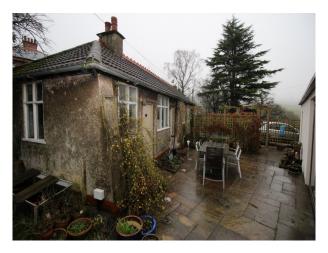

### **Exterior**

- Gated, off street parking to the front of the property suitable for holding 5 or 6 transit vans
- Paved terrace to the back and side of the house
- Former workshop looking down the garden
- Large back garden with Oak and Beech trees, mature shrubs and split lawn areas
- Stacks of chopped wood
- Beech trees on one side, and in the neighbours garden (adjacent) oak trees with interesting branch configurations
- Views to the front of the property of rolling meadows with dry stone walls (and owners white horse!)