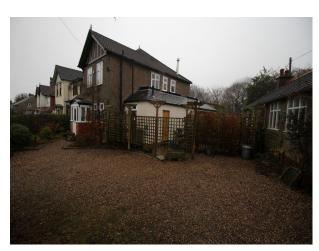

### **Exterior**

- Gated, off street parking to the front of the property suitable for holding 5 or 6 transit vans
- Paved terrace to the back and side of the house
- Former workshop looking down the garden
- Large back garden with Oak and Beech trees, mature shrubs and split lawn areas
- Stacks of chopped wood
- Beech trees on one side, and in the neighbours garden (adjacent) oak trees with interesting branch configurations
- Views to the front of the property of rolling meadows with dry stone walls (and owners white horse!)