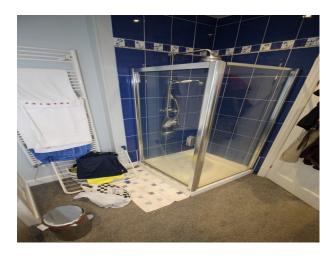

## Features:

| Features:                                                                                        |                                                                                                          |                                                                                                         |                                                                                                                 |
|--------------------------------------------------------------------------------------------------|----------------------------------------------------------------------------------------------------------|---------------------------------------------------------------------------------------------------------|-----------------------------------------------------------------------------------------------------------------|
| <b>Bathroom Types</b>                                                                            | <b>Bedroom Types</b>                                                                                     | Exterior Features                                                                                       | Facilities                                                                                                      |
| <ul><li>En-suite Bathroom</li><li>Modern Bathroom</li></ul>                                      | • Double Bedroom                                                                                         | <ul><li>Back Garden</li><li>Courtyard</li><li>Front Garden</li><li>Outbuildings</li><li>Patio</li></ul> | <ul><li>Domestic Power</li><li>Green Room</li><li>Internet Access</li><li>Mains Water</li><li>Toilets</li></ul> |
| Floors                                                                                           | Interior Features                                                                                        | Kitchen Facilities                                                                                      | Kitchen types                                                                                                   |
| <ul><li>Carpet</li><li>Laminate Wood Floor</li><li>Real Wood Floor</li><li>Tiled Floor</li></ul> | <ul><li>Furnished</li><li>Period Fireplace</li><li>Period Staircase</li><li>Wood Burning Stove</li></ul> | <ul><li>Island</li><li>Open Plan</li><li>Prep Area</li><li>Range Cooker</li></ul>                       | <ul><li>Coloured Units</li><li>Kitchen With Island</li><li>Wooden Units</li></ul>                               |
| Parking                                                                                          | Rooms                                                                                                    | Views                                                                                                   | Walls & Windows                                                                                                 |
| <ul><li> Driveway</li><li> Off Street Parking</li></ul>                                          | <ul><li>Dining Room</li><li>Hallway</li><li>Home Office</li></ul>                                        | Countryside View                                                                                        | <ul><li>Bay Window</li><li>Large Windows</li><li>Painted Walls</li></ul>                                        |