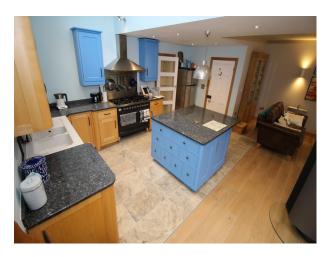

# **NW2635 Manchester: Period Family Home For Filming**

Tastefully decorated family home with large extension incorporating designer kitchen (blue unit fronts/island), sofa/TV, and rotating wood-burning heater. This film location house offers great opportunities for lifestyle and product film shoots, or drama.

# **Manchester: Period Family Home For Filming**

Tastefully decorated family home with large extension incorporating designer kitchen (blue unit fronts/island), sofa/TV, and rotating wood-burning heater. This film location house offers great opportunities for lifestyle and product film shoots, or drama.

## Features:

| Features:                                                                                        |                                                                                                          |                                                                                                         |                                                                                                                 |
|--------------------------------------------------------------------------------------------------|----------------------------------------------------------------------------------------------------------|---------------------------------------------------------------------------------------------------------|-----------------------------------------------------------------------------------------------------------------|
| <b>Bathroom Types</b>                                                                            | <b>Bedroom Types</b>                                                                                     | Exterior Features                                                                                       | Facilities                                                                                                      |
| <ul><li>En-suite Bathroom</li><li>Modern Bathroom</li></ul>                                      | • Double Bedroom                                                                                         | <ul><li>Back Garden</li><li>Courtyard</li><li>Front Garden</li><li>Outbuildings</li><li>Patio</li></ul> | <ul><li>Domestic Power</li><li>Green Room</li><li>Internet Access</li><li>Mains Water</li><li>Toilets</li></ul> |
| Floors                                                                                           | Interior Features                                                                                        | Kitchen Facilities                                                                                      | Kitchen types                                                                                                   |
| <ul><li>Carpet</li><li>Laminate Wood Floor</li><li>Real Wood Floor</li><li>Tiled Floor</li></ul> | <ul><li>Furnished</li><li>Period Fireplace</li><li>Period Staircase</li><li>Wood Burning Stove</li></ul> | <ul><li>Island</li><li>Open Plan</li><li>Prep Area</li><li>Range Cooker</li></ul>                       | <ul><li>Coloured Units</li><li>Kitchen With Island</li><li>Wooden Units</li></ul>                               |
| Parking                                                                                          | Rooms                                                                                                    | Views                                                                                                   | Walls & Windows                                                                                                 |
| <ul><li> Driveway</li><li> Off Street Parking</li></ul>                                          | <ul><li>Dining Room</li><li>Hallway</li><li>Home Office</li></ul>                                        | Countryside View                                                                                        | <ul><li>Bay Window</li><li>Large Windows</li><li>Painted Walls</li></ul>                                        |