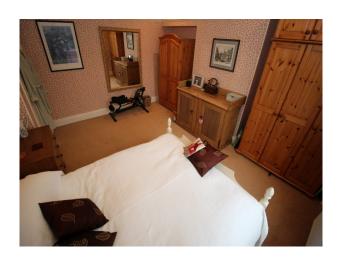

### Interior

Spacious, light, bright and tastefully decorated property. The colour palette is largely neutral comprising wallpaper and painted walls.

The flooring in the living room extension is cardine (or similar) which requires some element of care when used for filming, but otherwise this is a robust property very suitable for a broad range of shoot types.