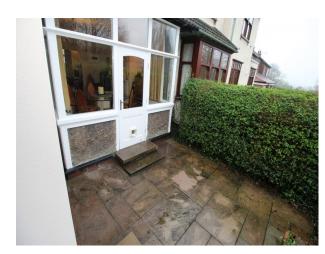

### **Exterior**

- Gated, off street parking to the front of the property suitable for holding 5 or 6 transit vans
- Paved terrace to the back and side of the house
- Former workshop looking down the garden
- Large back garden with Oak and Beech trees, mature shrubs and split lawn areas
- Stacks of chopped wood
- Beech trees on one side, and in the neighbours garden (adjacent) oak trees with interesting branch configurations
- Views to the front of the property of rolling meadows with dry stone walls (and owners white horse!)