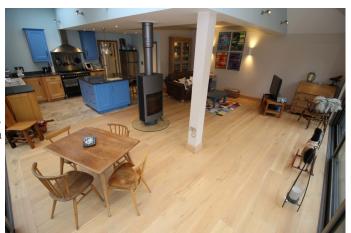

# **NW2635 Manchester: Period Family Home For Filming**

Tastefully decorated family home with large extension incorporating designer kitchen (blue unit fronts/island), sofa/TV, and rotating wood-burning heater. This film location house offers great opportunities for lifestyle and product film shoots, or drama.

# **Manchester: Period Family Home For Filming**

Tastefully decorated family home with large extension incorporating designer kitchen (blue unit fronts/island), sofa/TV, and rotating wood-burning heater. This film location house offers great opportunities for lifestyle and product film shoots, or drama.

### Interior

Spacious, light, bright and tastefully decorated property. The colour palette is largely neutral comprising wallpaper and painted walls.

The flooring in the living room extension is cardine (or similar) which requires some element of care when used for filming, but otherwise this is a robust property very suitable for a broad range of shoot types.