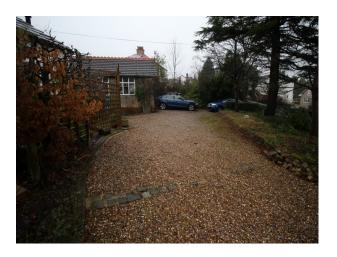

### **Exterior**

- Gated, off street parking to the front of the property suitable for holding 5 or 6 transit vans
- Paved terrace to the back and side of the house
- Former workshop looking down the garden
- Large back garden with Oak and Beech trees, mature shrubs and split lawn areas
- Stacks of chopped wood
- Beech trees on one side, and in the neighbours garden (adjacent) oak trees with interesting branch configurations
- Views to the front of the property of rolling meadows with dry stone walls (and owners white horse!)