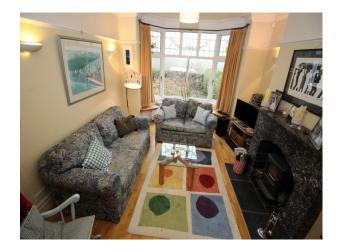

• Living Room

• Lounge

Office

### Interior

Spacious, light, bright and tastefully decorated property. The colour palette is largely neutral comprising wallpaper and painted walls.

The flooring in the living room extension is cardine (or similar) which requires some element of care when used for filming, but otherwise this is a robust property very suitable for a broad range of shoot types.