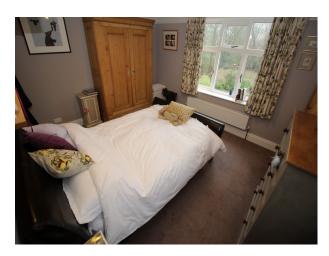

### Interior

Spacious, light, bright and tastefully decorated property. The colour palette is largely neutral comprising wallpaper and painted walls.

The flooring in the living room extension is cardine (or similar) which requires some element of care when used for filming, but otherwise this is a robust property very suitable for a broad range of shoot types.