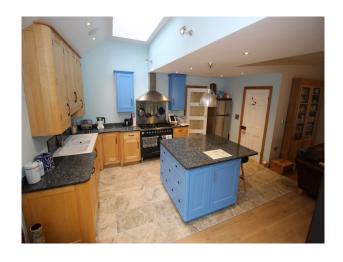

# **NW2635 Manchester: Period Family Home For Filming**

Tastefully decorated family home with large extension incorporating designer kitchen (blue unit fronts/island), sofa/TV, and rotating wood-burning heater. This film location house offers great opportunities for lifestyle and product film shoots, or drama.

# **Manchester: Period Family Home For Filming**

Tastefully decorated family home with large extension incorporating designer kitchen (blue unit fronts/island), sofa/TV, and rotating wood-burning heater. This film location house offers great opportunities for lifestyle and product film shoots, or drama.

## Features:

| Features:                                                                                        |                                                                                                          |                                                                                                         |                                                                                                                 |
|--------------------------------------------------------------------------------------------------|----------------------------------------------------------------------------------------------------------|---------------------------------------------------------------------------------------------------------|-----------------------------------------------------------------------------------------------------------------|
| <b>Bathroom Types</b>                                                                            | <b>Bedroom Types</b>                                                                                     | Exterior Features                                                                                       | Facilities                                                                                                      |
| <ul><li>En-suite Bathroom</li><li>Modern Bathroom</li></ul>                                      | • Double Bedroom                                                                                         | <ul><li>Back Garden</li><li>Courtyard</li><li>Front Garden</li><li>Outbuildings</li><li>Patio</li></ul> | <ul><li>Domestic Power</li><li>Green Room</li><li>Internet Access</li><li>Mains Water</li><li>Toilets</li></ul> |
| Floors                                                                                           | Interior Features                                                                                        | Kitchen Facilities                                                                                      | Kitchen types                                                                                                   |
| <ul><li>Carpet</li><li>Laminate Wood Floor</li><li>Real Wood Floor</li><li>Tiled Floor</li></ul> | <ul><li>Furnished</li><li>Period Fireplace</li><li>Period Staircase</li><li>Wood Burning Stove</li></ul> | <ul><li>Island</li><li>Open Plan</li><li>Prep Area</li><li>Range Cooker</li></ul>                       | <ul><li>Coloured Units</li><li>Kitchen With Island</li><li>Wooden Units</li></ul>                               |
| Parking                                                                                          | Rooms                                                                                                    | Views                                                                                                   | Walls & Windows                                                                                                 |
| <ul><li> Driveway</li><li> Off Street Parking</li></ul>                                          | <ul><li>Dining Room</li><li>Hallway</li><li>Home Office</li></ul>                                        | Countryside View                                                                                        | <ul><li>Bay Window</li><li>Large Windows</li><li>Painted Walls</li></ul>                                        |