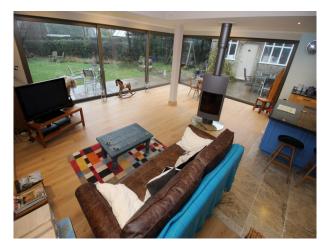

# **NW2635 Manchester: Period Family Home For Filming**

Tastefully decorated family home with large extension incorporating designer kitchen (blue unit fronts/island), sofa/TV, and rotating wood-burning heater. This film location house offers great opportunities for lifestyle and product film shoots, or drama.

# **Manchester: Period Family Home For Filming**

Tastefully decorated family home with large extension incorporating designer kitchen (blue unit fronts/island), sofa/TV, and rotating wood-burning heater. This film location house offers great opportunities for lifestyle and product film shoots, or drama.

### Interior

Spacious, light, bright and tastefully decorated property. The colour palette is largely neutral comprising wallpaper and painted walls.

The flooring in the living room extension is cardine (or similar) which requires some element of care when used for filming, but otherwise this is a robust property very suitable for a broad range of shoot types.