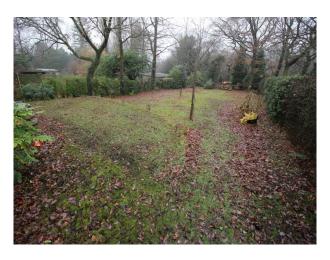

### **Exterior**

- Gated, off street parking to the front of the property suitable for holding 5 or 6 transit vans
- Paved terrace to the back and side of the house
- Former workshop looking down the garden
- Large back garden with Oak and Beech trees, mature shrubs and split lawn areas
- Stacks of chopped wood
- Beech trees on one side, and in the neighbours garden (adjacent) oak trees with interesting branch configurations
- Views to the front of the property of rolling meadows with dry stone walls (and owners white horse!)