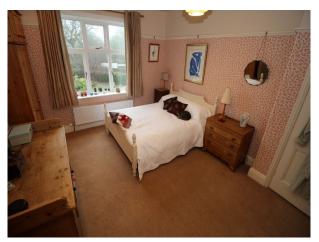

### Interior

Spacious, light, bright and tastefully decorated property. The colour palette is largely neutral comprising wallpaper and painted walls.

The flooring in the living room extension is cardine (or similar) which requires some element of care when used for filming, but otherwise this is a robust property very suitable for a broad range of shoot types.