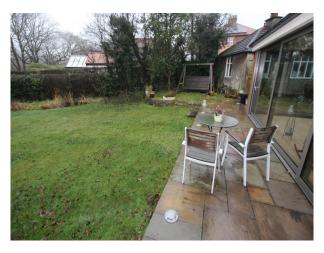

### **Exterior**

- Gated, off street parking to the front of the property suitable for holding 5 or 6 transit vans
- Paved terrace to the back and side of the house
- Former workshop looking down the garden
- Large back garden with Oak and Beech trees, mature shrubs and split lawn areas
- Stacks of chopped wood
- Beech trees on one side, and in the neighbours garden (adjacent) oak trees with interesting branch configurations
- Views to the front of the property of rolling meadows with dry stone walls (and owners white horse!)