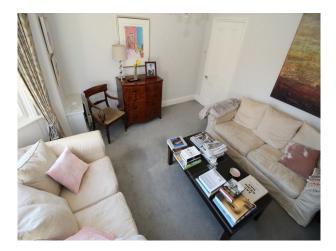

#### Interior

Light bright interior with accommodation provided over 3 storeys.

Hallway - Doors leading off to Basement, Lounge and Kitchen, and stairs to additional floors

Kitchen/Diner - large bright room with period features and a large island. The units are a pale grey, as are the Farrow and Ball wall paints