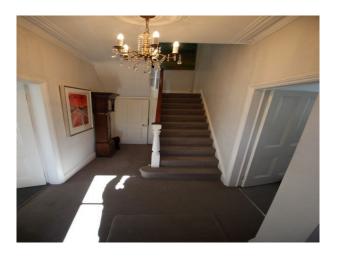

#### Interior

Light bright interior with accommodation provided over 3 storeys.

Hallway - Doors leading off to Basement, Lounge and Kitchen, and stairs to additional floors

Kitchen/Diner - large bright room with period features and a large island. The units are a pale grey, as are the Farrow and Ball wall paints