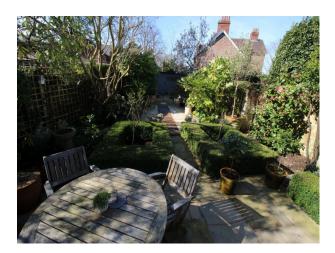

#### Exterior

Private parking for 3 cars or vans, and a partitioned back garden with formal plantings, decking and vegetable patch. Additional parking spaces