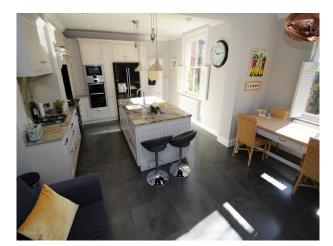

#### Interior

Light bright interior with accommodation provided over 3 storeys.

Hallway - Doors leading off to Basement, Lounge and Kitchen, and stairs to additional floors

Kitchen/Diner - large bright room with period features and a large island. The units are a pale grey, as are the Farrow and Ball wall paints