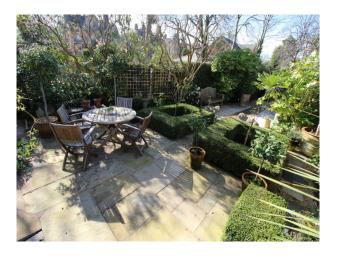

#### Exterior

Private parking for 3 cars or vans, and a partitioned back garden with formal plantings, decking and vegetable patch. Additional parking spaces