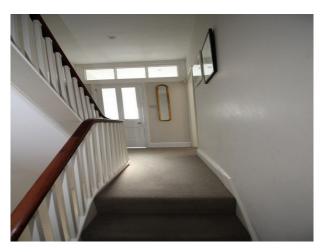

#### Interior

Light bright interior with accommodation provided over 3 storeys.

Hallway - Doors leading off to Basement, Lounge and Kitchen, and stairs to additional floors

Kitchen/Diner - large bright room with period features and a large island. The units are a pale grey, as are the Farrow and Ball wall paints