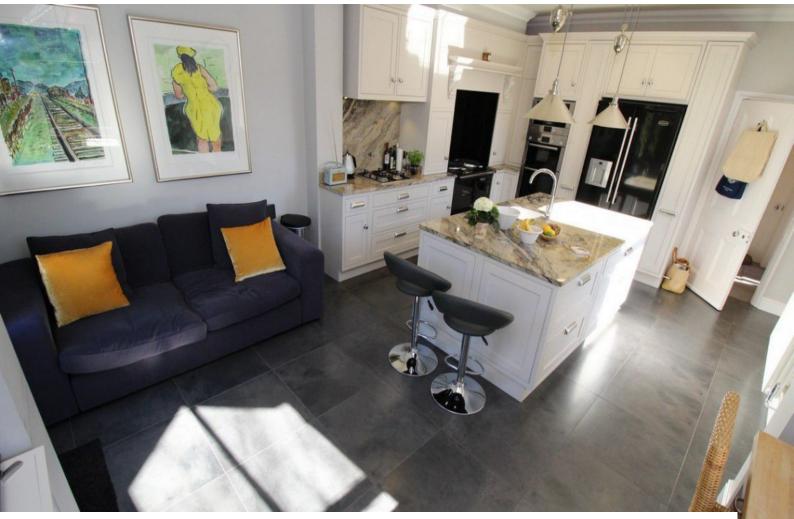

#### Interior

Light bright interior with accommodation provided over 3 storeys.

Hallway - Doors leading off to Basement, Lounge and Kitchen, and stairs to additional floors

Kitchen/Diner - large bright room with period features and a large island. The units are a pale grey, as are the Farrow and Ball wall paints