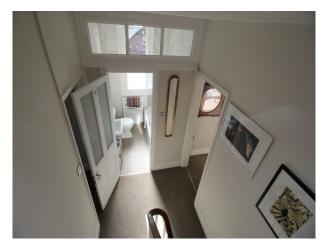

#### Interior

Light bright interior with accommodation provided over 3 storeys.

Hallway - Doors leading off to Basement, Lounge and Kitchen, and stairs to additional floors

Kitchen/Diner - large bright room with period features and a large island. The units are a pale grey, as are the Farrow and Ball wall paints