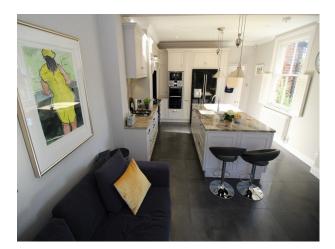

#### Interior

Light bright interior with accommodation provided over 3 storeys.

Hallway - Doors leading off to Basement, Lounge and Kitchen, and stairs to additional floors

Kitchen/Diner - large bright room with period features and a large island. The units are a pale grey, as are the Farrow and Ball wall paints