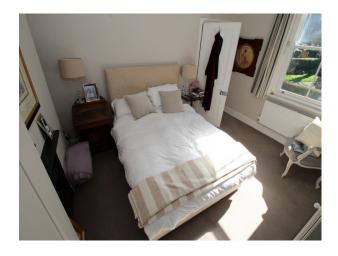

#### Interior

Light bright interior with accommodation provided over 3 storeys.

Hallway - Doors leading off to Basement, Lounge and Kitchen, and stairs to additional floors

Kitchen/Diner - large bright room with period features and a large island. The units are a pale grey, as are the Farrow and Ball wall paints

First Floor - Master and Double Bedroom, decorated to a high standard

Top Floor - Teenagers bedroom suite with work desk

Basement - Currently used as a games room for teenagers.