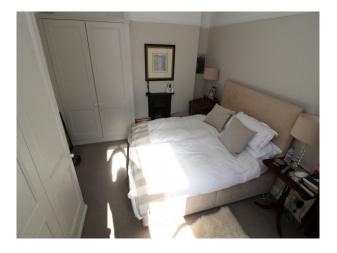

#### Interior

Light bright interior with accommodation provided over 3 storeys.

Hallway - Doors leading off to Basement, Lounge and Kitchen, and stairs to additional floors

Kitchen/Diner - large bright room with period features and a large island. The units are a pale grey, as are the Farrow and Ball wall paints

First Floor - Master and Double Bedroom, decorated to a high standard

Top Floor - Teenagers bedroom suite with work desk

Basement - Currently used as a games room for teenagers.