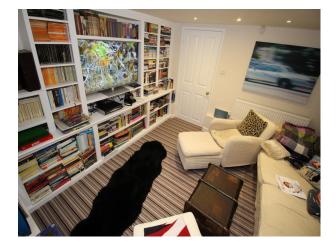

First Floor - Master and Double Bedroom, decorated to a high standard

Top Floor - Teenagers bedroom suite with work desk

Basement - Currently used as a games room for teenagers.