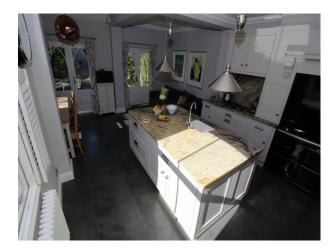

#### Interior

Light bright interior with accommodation provided over 3 storeys.

Hallway - Doors leading off to Basement, Lounge and Kitchen, and stairs to additional floors

Kitchen/Diner - large bright room with period features and a large island. The units are a pale grey, as are the Farrow and Ball wall paints