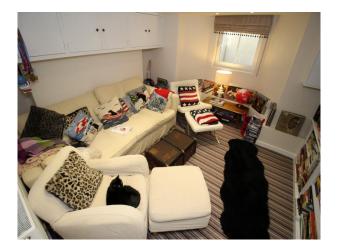

First Floor - Master and Double Bedroom, decorated to a high standard

Top Floor - Teenagers bedroom suite with work desk

Basement - Currently used as a games room for teenagers.