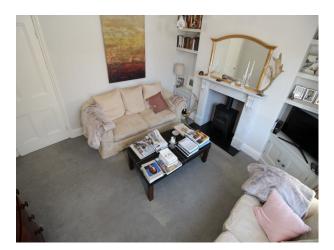

#### Interior

Light bright interior with accommodation provided over 3 storeys.

Hallway - Doors leading off to Basement, Lounge and Kitchen, and stairs to additional floors

Kitchen/Diner - large bright room with period features and a large island. The units are a pale grey, as are the Farrow and Ball wall paints