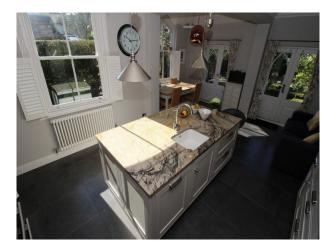

#### Interior

Light bright interior with accommodation provided over 3 storeys.

Hallway - Doors leading off to Basement, Lounge and Kitchen, and stairs to additional floors

Kitchen/Diner - large bright room with period features and a large island. The units are a pale grey, as are the Farrow and Ball wall paints