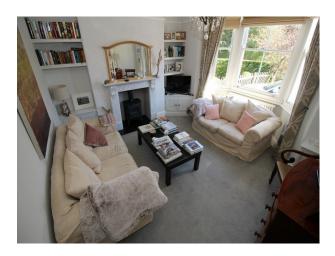

#### Interior

Light bright interior with accommodation provided over 3 storeys.

Hallway - Doors leading off to Basement, Lounge and Kitchen, and stairs to additional floors

Kitchen/Diner - large bright room with period features and a large island. The units are a pale grey, as are the Farrow and Ball wall paints