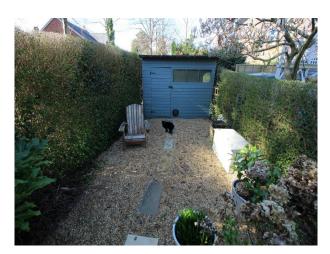

#### Exterior

Private parking for 3 cars or vans, and a partitioned back garden with formal plantings, decking and vegetable patch. Additional parking spaces