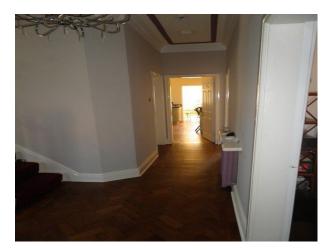

## Interior

Property Features Include:

- Period home with many original features.

- Parquet floor throughout the down stairs.

- Modern kitchen with blue units, granite worktop, cream walls and breakfast bar.

- Large hall way with sweeping staircase and red carpet

- Master bedroom with pale blue walls, wooden retro furniture, wooden framed bed, large window offering lots of natural light.