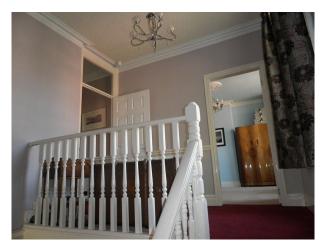

## Interior Features

- Furnished
- Period Fireplace
- Period Staircase

- Large hall way with sweeping staircase and red carpet

- Master bedroom with pale blue walls, wooden retro furniture, wooden framed bed, large window offering lots of natural light.