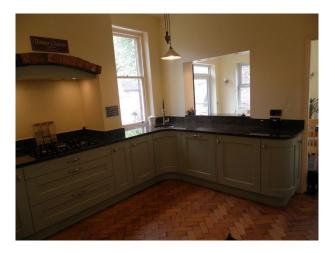

## Interior

Property Features Include:

- Period home with many original features.

- Parquet floor throughout the down stairs.

- Modern kitchen with blue units, granite worktop, cream walls and breakfast bar.