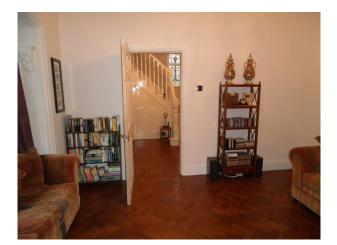

## Interior

Property Features Include:

- Period home with many original features.

- Parquet floor throughout the down stairs.

- Modern kitchen with blue units, granite worktop, cream walls and breakfast bar.

- Large hall way with sweeping staircase and red carpet

- Master bedroom with pale blue walls, wooden retro furniture, wooden framed bed, large window offering lots of natural light.