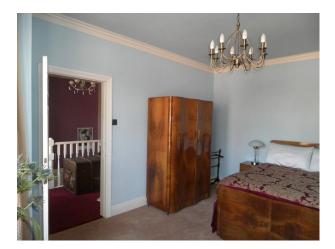

- Large hall way with sweeping staircase and red carpet

- Master bedroom with pale blue walls, wooden retro furniture, wooden framed bed, large window offering lots of natural light.