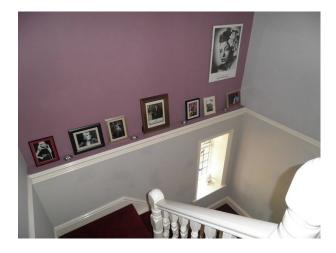

## Interior Features

- Furnished
- Period Fireplace
- Period Staircase

- Large hall way with sweeping staircase and red carpet

- Master bedroom with pale blue walls, wooden retro furniture, wooden framed bed, large window offering lots of natural light.