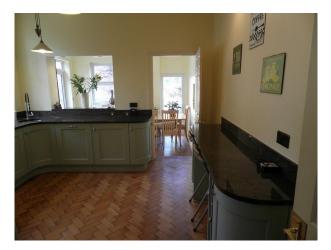

## Interior

Property Features Include:

- Period home with many original features.

- Parquet floor throughout the down stairs.

- Modern kitchen with blue units, granite worktop, cream walls and breakfast bar.