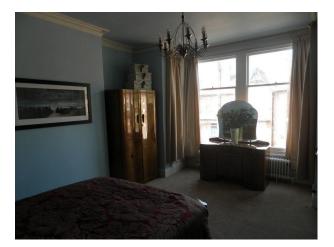

- Large hall way with sweeping staircase and red carpet

- Master bedroom with pale blue walls, wooden retro furniture, wooden framed bed, large window offering lots of natural light.