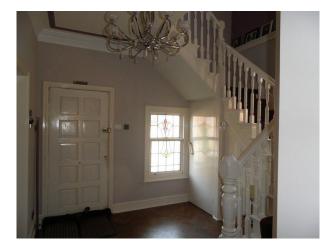

## Interior Features

- Furnished
- Period Fireplace
- Period Staircase

- Large hall way with sweeping staircase and red carpet

- Master bedroom with pale blue walls, wooden retro furniture, wooden framed bed, large window offering lots of natural light.