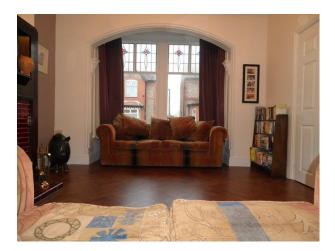

- Lounge 1 with Brown and cream walls, open fire with red tiles and wooden fire surround, large windows, patterned sofas and book cases.

- Lounge 2 with open fire with green tiles and wood fire surround, brown leather retro sofas, large window with door to the garden.