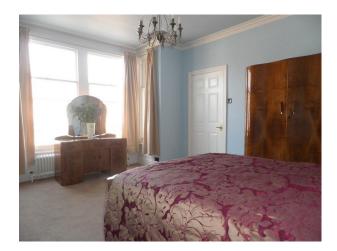

- Large hall way with sweeping staircase and red carpet

- Master bedroom with pale blue walls, wooden retro furniture, wooden framed bed, large window offering lots of natural light.