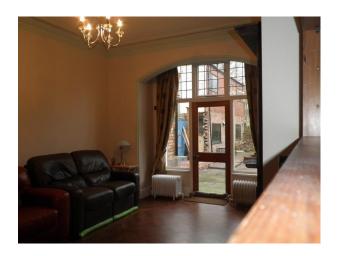

- Lounge 1 with Brown and cream walls, open fire with red tiles and wooden fire surround, large windows, patterned sofas and book cases.

- Lounge 2 with open fire with green tiles and wood fire surround, brown leather retro sofas, large window with door to the garden.