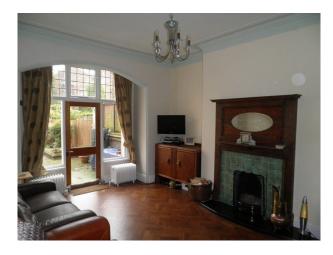

- Lounge 1 with Brown and cream walls, open fire with red tiles and wooden fire surround, large windows, patterned sofas and book cases.

- Lounge 2 with open fire with green tiles and wood fire surround, brown leather retro sofas, large window with door to the garden.