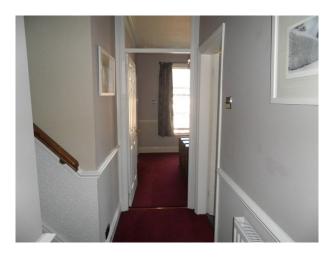

- Large hall way with sweeping staircase and red carpet

- Master bedroom with pale blue walls, wooden retro furniture, wooden framed bed, large window offering lots of natural light.