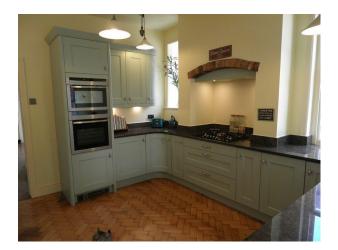

## Interior

Property Features Include:

- Period home with many original features.

- Parquet floor throughout the down stairs.

- Modern kitchen with blue units, granite worktop, cream walls and breakfast bar.