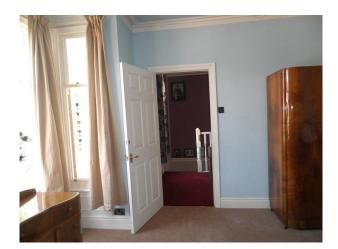

- Large hall way with sweeping staircase and red carpet

- Master bedroom with pale blue walls, wooden retro furniture, wooden framed bed, large window offering lots of natural light.