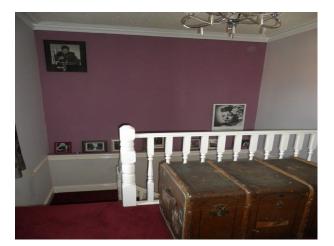

- Large hall way with sweeping staircase and red carpet

- Master bedroom with pale blue walls, wooden retro furniture, wooden framed bed, large window offering lots of natural light.