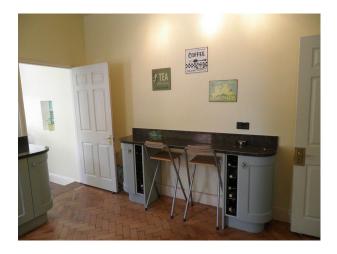

## Breakfast Bar

**Kitchen Facilities** 

- Gas Hob
- Kitchen Diner
- Large Dining Table

## Interior

Property Features Include:

- Period home with many original features.

- Parquet floor throughout the down stairs.

- Modern kitchen with blue units, granite worktop, cream walls and breakfast bar.