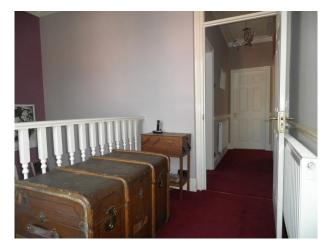

- Large hall way with sweeping staircase and red carpet

- Master bedroom with pale blue walls, wooden retro furniture, wooden framed bed, large window offering lots of natural light.