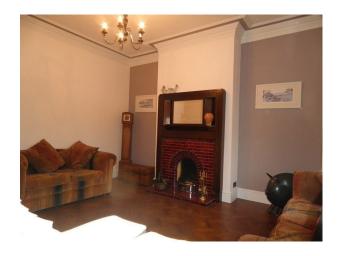

## Interior

Property Features Include:

- Period home with many original features.

- Parquet floor throughout the down stairs.

- Modern kitchen with blue units, granite worktop, cream walls and breakfast bar.

- Lounge 1 with Brown and cream walls, open fire with red tiles and wooden fire surround, large windows, patterned sofas and book cases.

- Lounge 2 with open fire with green tiles and wood fire surround, brown leather retro sofas, large window with door to the garden.