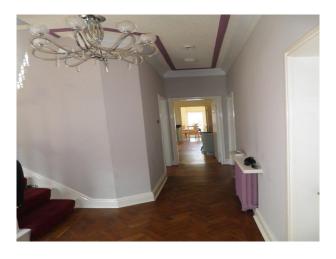

## Interior

Property Features Include:

- Period home with many original features.

- Parquet floor throughout the down stairs.

- Modern kitchen with blue units, granite worktop, cream walls and breakfast bar.

- Large hall way with sweeping staircase and red carpet

- Master bedroom with pale blue walls, wooden retro furniture, wooden framed bed, large window offering lots of natural light.