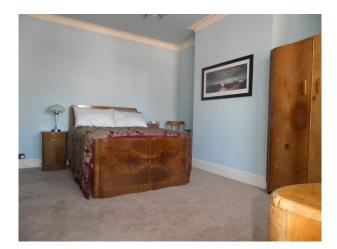

- Large hall way with sweeping staircase and red carpet

- Master bedroom with pale blue walls, wooden retro furniture, wooden framed bed, large window offering lots of natural light.