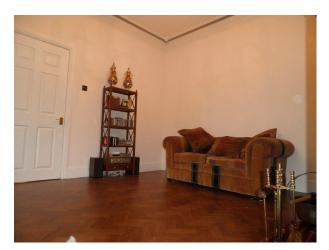

## Interior

Property Features Include:

- Period home with many original features.

- Parquet floor throughout the down stairs.

- Modern kitchen with blue units, granite worktop, cream walls and breakfast bar.

- Lounge 1 with Brown and cream walls, open fire with red tiles and wooden fire surround, large windows, patterned sofas and book cases.

- Lounge 2 with open fire with green tiles and wood fire surround, brown leather retro sofas, large window with door to the garden.