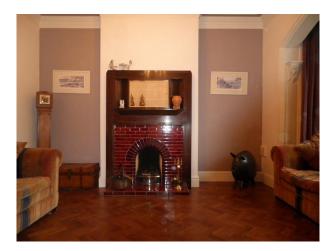

## Interior

Property Features Include:

- Period home with many original features.

- Parquet floor throughout the down stairs.

- Modern kitchen with blue units, granite worktop, cream walls and breakfast bar.

- Lounge 1 with Brown and cream walls, open fire with red tiles and wooden fire surround, large windows, patterned sofas and book cases.

- Lounge 2 with open fire with green tiles and wood fire surround, brown leather retro sofas, large window with door to the garden.