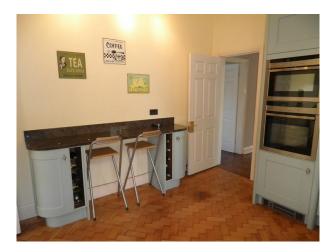

## Breakfast Bar

**Kitchen Facilities** 

- Gas Hob
- Kitchen Diner
- Large Dining Table

## Interior

Property Features Include:

- Period home with many original features.

- Parquet floor throughout the down stairs.

- Modern kitchen with blue units, granite worktop, cream walls and breakfast bar.