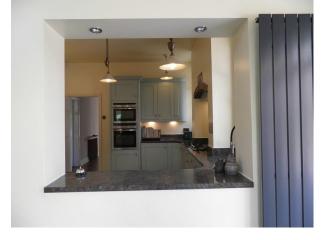

## Interior

Property Features Include:

- Period home with many original features.

- Parquet floor throughout the down stairs.

- Modern kitchen with blue units, granite worktop, cream walls and breakfast bar.