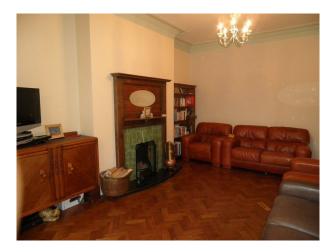

- Lounge 1 with Brown and cream walls, open fire with red tiles and wooden fire surround, large windows, patterned sofas and book cases.

- Lounge 2 with open fire with green tiles and wood fire surround, brown leather retro sofas, large window with door to the garden.