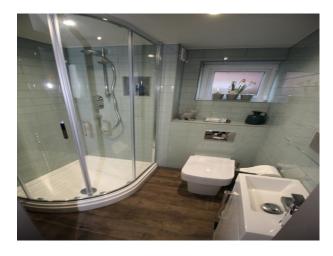

### **Features:**

| Bathroom Types                                              | Bedroom Types                                                                    | Exterior Features     | Facilities                                                                                   |
|-------------------------------------------------------------|----------------------------------------------------------------------------------|-----------------------|----------------------------------------------------------------------------------------------|
| <ul><li>En-suite Bathroom</li><li>Modern Bathroom</li></ul> | <ul><li>Child's Bedroom</li><li>Double Bedroom</li></ul>                         | • Patio               | <ul><li>Domestic Power</li><li>Internet Access</li><li>Mains Water</li><li>Toilets</li></ul> |
| Interior Features                                           | Kitchen Facilities                                                               | Kitchen types         | Parking                                                                                      |
| <ul><li>Furnished</li><li>Modern Staircase</li></ul>        | <ul><li>Breakfast Bar</li><li>Kitchen Diner</li><li>Large Dining Table</li></ul> | • Cream & White Units | <ul><li> Off Street Parking</li><li> On Street Parking</li></ul>                             |
| Rooms                                                       | Views                                                                            | Walls & Windows       |                                                                                              |
| <ul><li>Hallway</li><li>Lounge</li></ul>                    | • Residential View                                                               | • Painted Walls       |                                                                                              |