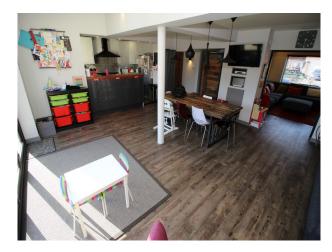

# Interior Recently refurbished open plan ground floor accommodation with large and funky living space, separate TV room, integrated Kitchen and Dining areas.