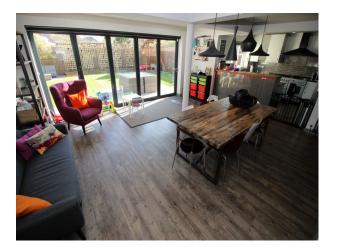

# Interior Recently refurbished open plan ground floor accommodation with large and funky living space, separate TV room, integrated Kitchen and Dining areas.