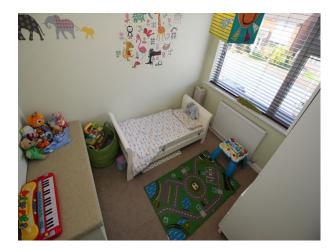

### **Features:**

| Bathroom Types                                              | Bedroom Types                                                                    | Exterior Features     | Facilities                                                                                   |
|-------------------------------------------------------------|----------------------------------------------------------------------------------|-----------------------|----------------------------------------------------------------------------------------------|
| <ul><li>En-suite Bathroom</li><li>Modern Bathroom</li></ul> | <ul><li>Child's Bedroom</li><li>Double Bedroom</li></ul>                         | • Patio               | <ul><li>Domestic Power</li><li>Internet Access</li><li>Mains Water</li><li>Toilets</li></ul> |
| Interior Features                                           | Kitchen Facilities                                                               | Kitchen types         | Parking                                                                                      |
| <ul><li>Furnished</li><li>Modern Staircase</li></ul>        | <ul><li>Breakfast Bar</li><li>Kitchen Diner</li><li>Large Dining Table</li></ul> | • Cream & White Units | <ul><li> Off Street Parking</li><li> On Street Parking</li></ul>                             |
| Rooms                                                       | Views                                                                            | Walls & Windows       |                                                                                              |
| <ul><li>Hallway</li><li>Lounge</li></ul>                    | • Residential View                                                               | • Painted Walls       |                                                                                              |