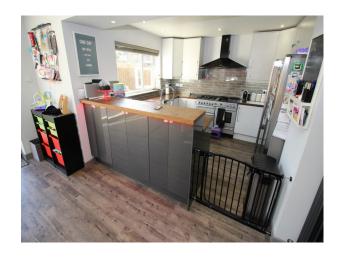

# Interior Recently refurbished open plan ground floor accommodation with large and funky living space, separate TV room, integrated Kitchen and Dining areas.