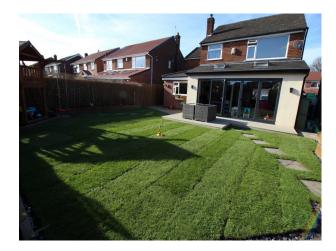

# NW2763 Manchester: Refurbished Open Plan Family Home For Filming

Recently modernised family home now available for filming. This film location house now has an open plan ground floor opening onto a smart new garden, and appropriate touches of colour throughout the property.

# **Manchester: Refurbished Open Plan Family Home For Filming**

Recently modernised family home now available for filming. This film location house now has an open plan ground floor opening onto a smart new garden, and appropriate touches of colour throughout the property.