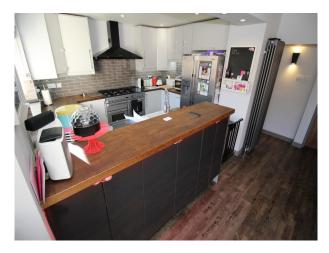

# Interior Recently refurbished open plan ground floor accommodation with large and funky living space, separate TV room, integrated Kitchen and Dining areas.