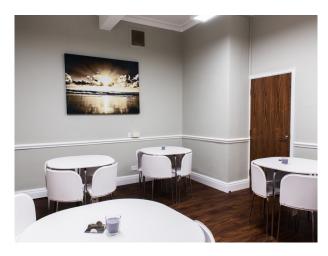

#### Interior

Refurbished chapel over two floors.

Ground floor retains original character charm and stained glass window. Glass fronted offices and modern desks sit within the building and act as business premises for a financial services company.

The upper floor has been renovated to similar high standards and features stained glass windows, character features and a high domed ceiling with chandelier.

In addition, glass fronted modern meeting rooms have been sympathetically installed within the building. In keeping with the needs of modern business premises the building has modern wiring, electronic entry and high speed internet.