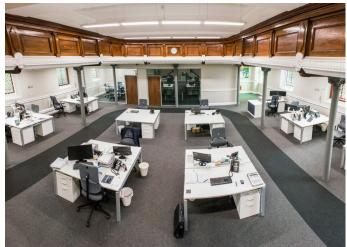

#### Interior

Refurbished chapel over two floors.

Ground floor retains original character charm and stained glass window. Glass fronted offices and modern desks sit within the building and act as business premises for a financial services company.

The upper floor has been renovated to similar high standards and features stained glass windows, character features and a high domed ceiling with chandelier.

In addition, glass fronted modern meeting rooms have been sympathetically installed within the building. In keeping with the needs of modern business premises the building has modern wiring, electronic entry and high speed internet.