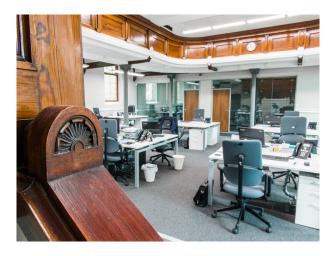

#### Interior

Refurbished chapel over two floors.

Ground floor retains original character charm and stained glass window. Glass fronted offices and modern desks sit within the building and act as business premises for a financial services company.

The upper floor has been renovated to similar high standards and features stained glass windows, character features and a high domed ceiling with chandelier.

In addition, glass fronted modern meeting rooms have been sympathetically installed within the building. In keeping with the needs of modern business premises the building has modern wiring, electronic entry and high speed internet.