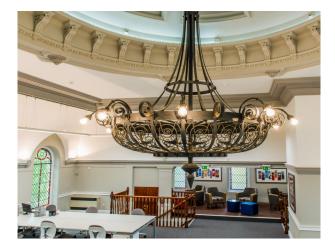

The upper floor has been renovated to similar high standards and features stained glass windows, character features and a high domed ceiling with chandelier.

In addition, glass fronted modern meeting rooms have been sympathetically installed within the building. In keeping with the needs of modern business premises the building has modern wiring, electronic entry and high speed internet.