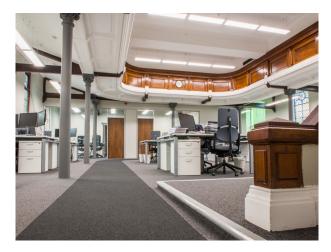

#### Interior

Refurbished chapel over two floors.

Ground floor retains original character charm and stained glass window. Glass fronted offices and modern desks sit within the building and act as business premises for a financial services company.

The upper floor has been renovated to similar high standards and features stained glass windows, character features and a high domed ceiling with chandelier.

In addition, glass fronted modern meeting rooms have been sympathetically installed within the building. In keeping with the needs of modern business premises the building has modern wiring, electronic entry and high speed internet.