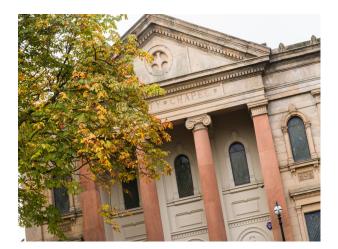

#### Exterior

A chapel with a grand façade featuring 4 pillars supporting a large stone apex..

Steps lead up to the pillars which, in turn, sit within a large alcove area below an apex ceiling. Double doors lead through to an entrance hall with refurbished mosaic tiled flooring.