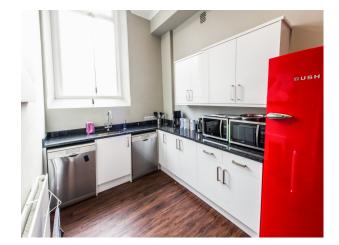

#### Interior

Refurbished chapel over two floors.

Ground floor retains original character charm and stained glass window. Glass fronted offices and modern desks sit within the building and act as business premises for a financial services company.

The upper floor has been renovated to similar high standards and features stained glass windows, character features and a high domed ceiling with chandelier.

In addition, glass fronted modern meeting rooms have been sympathetically installed within the building. In keeping with the needs of modern business premises the building has modern wiring, electronic entry and high speed internet.