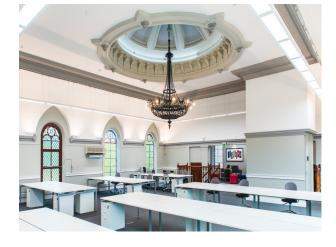

The upper floor has been renovated to similar high standards and features stained glass windows, character features and a high domed ceiling with chandelier.

In addition, glass fronted modern meeting rooms have been sympathetically installed within the building. In keeping with the needs of modern business premises the building has modern wiring, electronic entry and high speed internet.