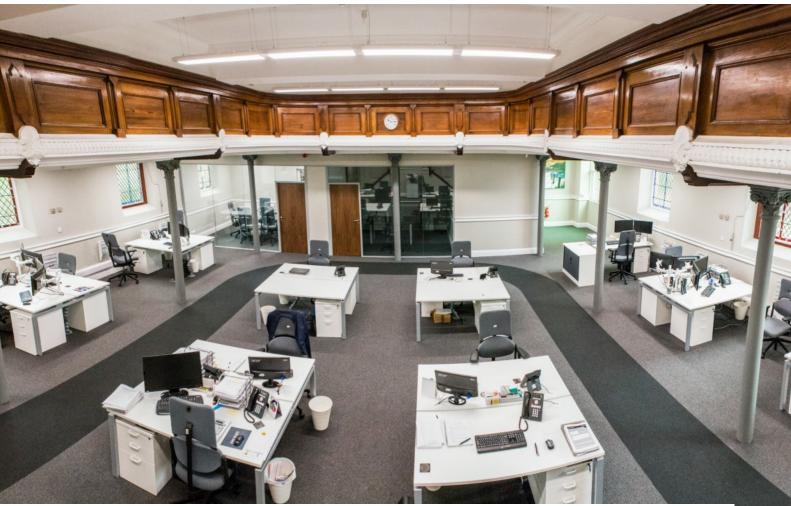

#### Interior

Refurbished chapel over two floors.

Ground floor retains original character charm and stained glass window. Glass fronted offices and modern desks sit within the building and act as business premises for a financial services company.

The upper floor has been renovated to similar high standards and features stained glass windows, character features and a high domed ceiling with chandelier.

In addition, glass fronted modern meeting rooms have been sympathetically installed within the building. In keeping with the needs of modern business premises the building has modern wiring, electronic entry and high speed internet.