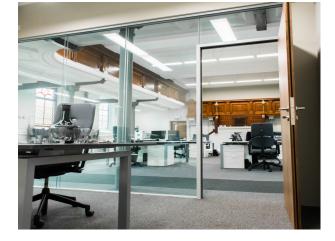

#### Interior

Refurbished chapel over two floors.

Ground floor retains original character charm and stained glass window. Glass fronted offices and modern desks sit within the building and act as business premises for a financial services company.

The upper floor has been renovated to similar high standards and features stained glass windows, character features and a high domed ceiling with chandelier.

In addition, glass fronted modern meeting rooms have been sympathetically installed within the building. In keeping with the needs of modern business premises the building has modern wiring, electronic entry and high speed internet.