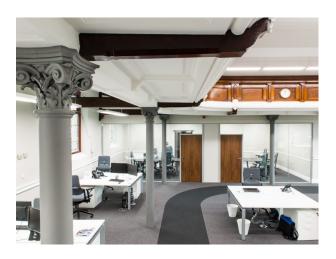

#### Interior

Refurbished chapel over two floors.

Ground floor retains original character charm and stained glass window. Glass fronted offices and modern desks sit within the building and act as business premises for a financial services company.

The upper floor has been renovated to similar high standards and features stained glass windows, character features and a high domed ceiling with chandelier.

In addition, glass fronted modern meeting rooms have been sympathetically installed within the building. In keeping with the needs of modern business premises the building has modern wiring, electronic entry and high speed internet.