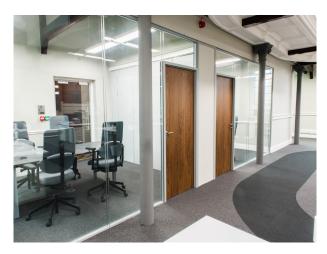

The upper floor has been renovated to similar high standards and features stained glass windows, character features and a high domed ceiling with chandelier.

In addition, glass fronted modern meeting rooms have been sympathetically installed within the building. In keeping with the needs of modern business premises the building has modern wiring, electronic entry and high speed internet.