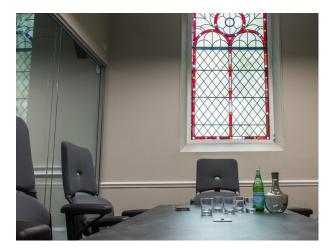

#### Interior

Refurbished chapel over two floors.

Ground floor retains original character charm and stained glass window. Glass fronted offices and modern desks sit within the building and act as business premises for a financial services company.

The upper floor has been renovated to similar high standards and features stained glass windows, character features and a high domed ceiling with chandelier.

In addition, glass fronted modern meeting rooms have been sympathetically installed within the building. In keeping with the needs of modern business premises the building has modern wiring, electronic entry and high speed internet.