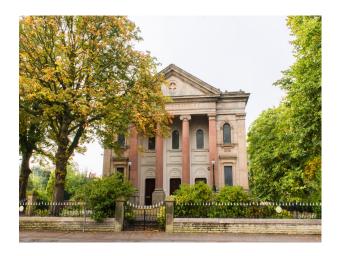

#### Exterior

A chapel with a grand façade featuring 4 pillars supporting a large stone apex..

Steps lead up to the pillars which, in turn, sit within a large alcove area below an apex ceiling. Double doors lead through to an entrance hall with refurbished mosaic tiled flooring.