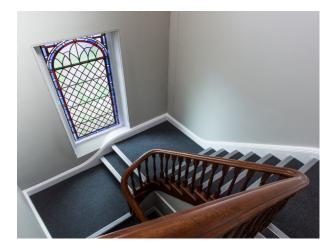

#### Interior

Refurbished chapel over two floors.

Ground floor retains original character charm and stained glass window. Glass fronted offices and modern desks sit within the building and act as business premises for a financial services company.

#### Exterior

A chapel with a grand façade featuring 4 pillars supporting a large stone apex..

Steps lead up to the pillars which, in turn, sit within a large alcove area below an apex ceiling. Double doors lead through to an entrance hall with refurbished mosaic tiled flooring.