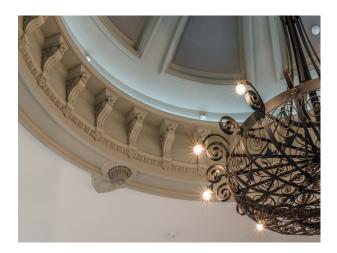

The upper floor has been renovated to similar high standards and features stained glass windows, character features and a high domed ceiling with chandelier.

In addition, glass fronted modern meeting rooms have been sympathetically installed within the building. In keeping with the needs of modern business premises the building has modern wiring, electronic entry and high speed internet.