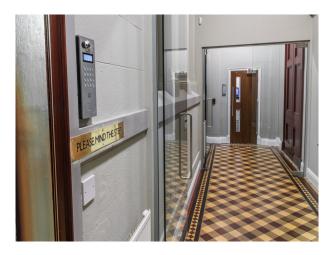

The upper floor has been renovated to similar high standards and features stained glass windows, character features and a high domed ceiling with chandelier.

In addition, glass fronted modern meeting rooms have been sympathetically installed within the building. In keeping with the needs of modern business premises the building has modern wiring, electronic entry and high speed internet.

#### Exterior

A chapel with a grand façade featuring 4 pillars supporting a large stone apex..

Steps lead up to the pillars which, in turn, sit within a large alcove area below an apex ceiling. Double doors lead through to an entrance hall with refurbished mosaic tiled flooring.