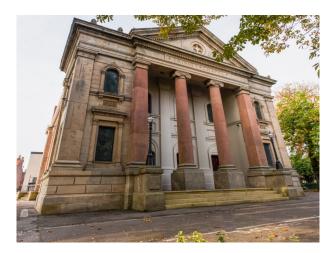

#### Exterior

A chapel with a grand façade featuring 4 pillars supporting a large stone apex..

Steps lead up to the pillars which, in turn, sit within a large alcove area below an apex ceiling. Double doors lead through to an entrance hall with refurbished mosaic tiled flooring.