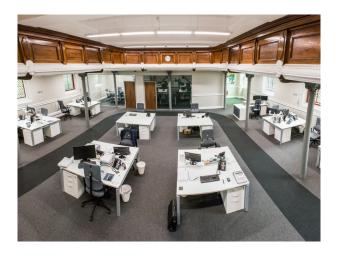

#### Interior

Refurbished chapel over two floors.

Ground floor retains original character charm and stained glass window. Glass fronted offices and modern desks sit within the building and act as business premises for a financial services company.

The upper floor has been renovated to similar high standards and features stained glass windows, character features and a high domed ceiling with chandelier.

In addition, glass fronted modern meeting rooms have been sympathetically installed within the building. In keeping with the needs of modern business premises the building has modern wiring, electronic entry and high speed internet.