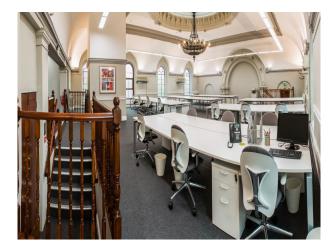

#### Interior

Refurbished chapel over two floors.

Ground floor retains original character charm and stained glass window. Glass fronted offices and modern desks sit within the building and act as business premises for a financial services company.

The upper floor has been renovated to similar high standards and features stained glass windows, character features and a high domed ceiling with chandelier.

In addition, glass fronted modern meeting rooms have been sympathetically installed within the building. In keeping with the needs of modern business premises the building has modern wiring, electronic entry and high speed internet.