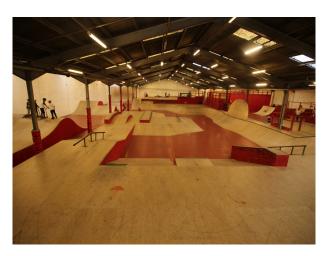

## **NW2461 Manchester: Skate Park Film Location**

Fully equipped skate park in central Manchester location available for filming and photo shoots. The park is available on shared or exclusive hire basis, and in addition to a selection of ramps, has an array of offices that could be hired as temporary production spaces.

### **Manchester: Skate Park Film Location**

Fully equipped skate park in central Manchester location available for filming and photo shoots. The park is available on shared or exclusive hire basis, and in addition to a selection of ramps, has an array of offices that could be hired as temporary production spaces.

#### Interior

Fully equipped skate park with a wide selection of ramps to test the most adventurous of roller skaters, scooter or skateboarders. The site has its own cafe and additional rooms for hair/make-up or production use.