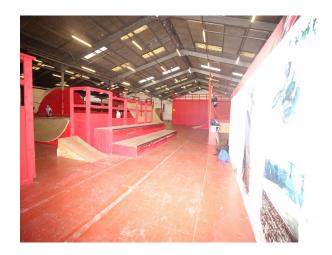

## **NW2461 Manchester: Skate Park Film Location**

Fully equipped skate park in central Manchester location available for filming and photo shoots. The park is available on shared or exclusive hire basis, and in addition to a selection of ramps, has an array of offices that could be hired as temporary production spaces.

#### Interior

Fully equipped skate park with a wide selection of ramps to test the most adventurous of roller skaters, scooter or skateboarders. The site has its own cafe and additional rooms for hair/make-up or production use.