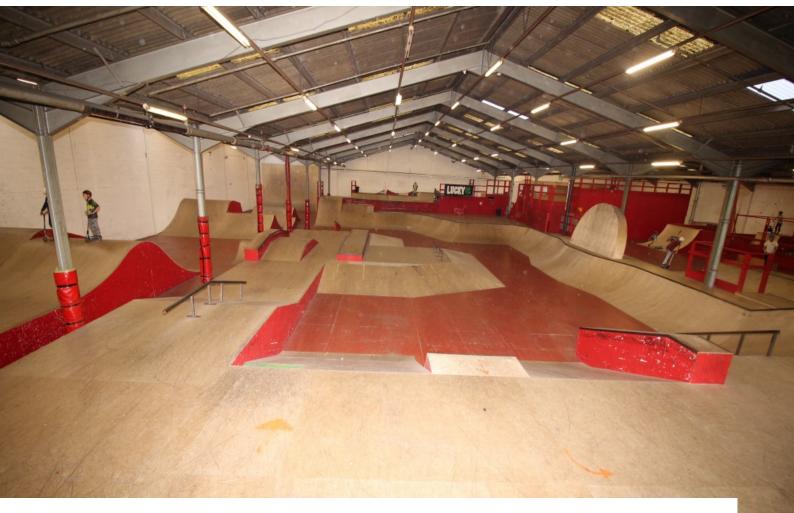

## **NW2461 Manchester: Skate Park Film Location**

Fully equipped skate park in central Manchester location available for filming and photo shoots. The park is available on shared or exclusive hire basis, and in addition to a selection of ramps, has an array of offices that could be hired as temporary production spaces.

#### Interior

Fully equipped skate park with a wide selection of ramps to test the most adventurous of roller skaters, scooter or skateboarders. The site has its own cafe and additional rooms for hair/make-up or production use.