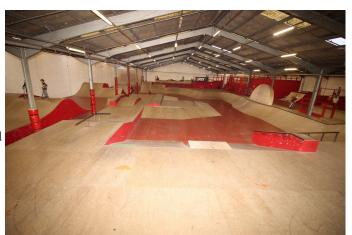

## **NW2461 Manchester: Skate Park Film Location**

Fully equipped skate park in central Manchester location available for filming and photo shoots. The park is available on shared or exclusive hire basis, and in addition to a selection of ramps, has an array of offices that could be hired as temporary production spaces.

#### Interior

Fully equipped skate park with a wide selection of ramps to test the most adventurous of roller skaters, scooter or skateboarders. The site has its own cafe and additional rooms for hair/make-up or production use.