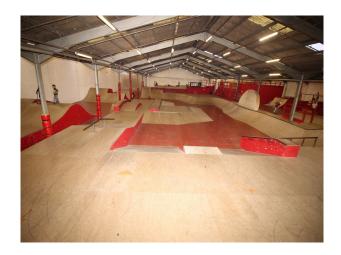

## **NW2461 Manchester: Skate Park Film Location**

Fully equipped skate park in central Manchester location available for filming and photo shoots. The park is available on shared or exclusive hire basis, and in addition to a selection of ramps, has an array of offices that could be hired as temporary production spaces.

#### Interior

Fully equipped skate park with a wide selection of ramps to test the most adventurous of roller skaters, scooter or skateboarders. The site has its own cafe and additional rooms for hair/make-up or production use.