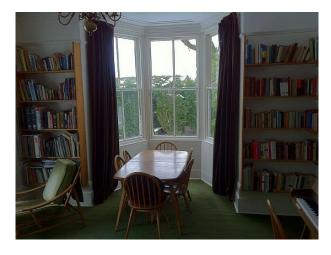

## Interior

- LARGE LOUNGE WITH COAL/WOOD FIRE,
- LARGE DINING ROOM,
- ORIGINAL SERVANTS QUARTERS INCLUDING; LARGE KITCHEN, TV ROOM, DOWNSTAIRS TOILET.
- LARGE BATHROOM WITH ORIGINAL STAINED GLASS WINDOWS + SEPARATE UPSTAIRS TOILET ROOM WITH ORIGINAL STAINED GLASS WINDOWS,
- SMALL OFFICE,
- ORIGINAL WOODEN FRONT DOOR WITH ETCHED GLASS,
- ORIGINAL STAIRCASE,
- LARGE ATTIC SPACE (NOT CONVERTED),
- OUTDOOR TOILET, GARAGE, 2 LAWNS,
- SMALL (NON DEVELOPED) ORCHARD, LARGE ORIGINAL SASH WINDOWS THROUGHOUT.
- 3 LARGE BEDROOMS & amp; 1 SMALLER BEDROOM,