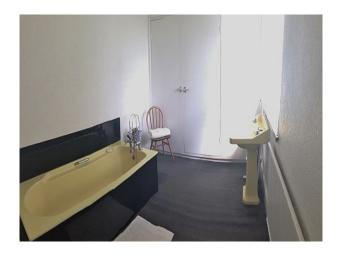

## **Features:**

**Bathroom Types** 

| Family Bathroom                                  | <ul><li>Double Bedroom</li><li>Spare Bedroom</li></ul>                                          | <ul><li>Back Garden</li><li>Front Garden</li><li>Orchard</li><li>Outbuildings</li><li>Patio</li></ul> | <ul><li>Domestic Power</li><li>Green Room</li><li>Internet Access</li><li>Mains Water</li><li>Toilets</li></ul> |
|--------------------------------------------------|-------------------------------------------------------------------------------------------------|-------------------------------------------------------------------------------------------------------|-----------------------------------------------------------------------------------------------------------------|
| Floors                                           | Interior Features                                                                               | Kitchen Facilities                                                                                    | Kitchen types                                                                                                   |
| <ul><li>Carpet</li><li>Real Wood Floor</li></ul> | <ul><li>Furnished</li><li>Period Fireplace</li><li>Period Staircase</li></ul>                   | • Eat In                                                                                              | • Cream & White Units                                                                                           |
| Parking                                          | Rooms                                                                                           | Views                                                                                                 | Walls & Windows                                                                                                 |
| <ul><li>Driveway</li><li>Garage</li></ul>        | <ul><li>Dining Room</li><li>Hallway</li><li>Home Office</li><li>Lounge</li><li>Office</li></ul> | • Countryside View                                                                                    | <ul><li> Large Windows</li><li> Painted Walls</li><li> Stained Glass Windows</li></ul>                          |

## Interior

- LARGE LOUNGE WITH COAL/WOOD FIRE,
- LARGE DINING ROOM,
- ORIGINAL SERVANTS QUARTERS INCLUDING; LARGE KITCHEN, TV ROOM, DOWNSTAIRS TOILET.
- LARGE BATHROOM WITH ORIGINAL STAINED GLASS WINDOWS + SEPARATE UPSTAIRS TOILET ROOM WITH ORIGINAL STAINED GLASS WINDOWS,
- SMALL OFFICE,
- ORIGINAL WOODEN FRONT DOOR WITH ETCHED GLASS,
- ORIGINAL STAIRCASE,
- LARGE ATTIC SPACE (NOT CONVERTED),
- OUTDOOR TOILET, GARAGE, 2 LAWNS,
- SMALL (NON DEVELOPED) ORCHARD, LARGE ORIGINAL SASH WINDOWS THROUGHOUT.
- 3 LARGE BEDROOMS & amp; 1 SMALLER BEDROOM,