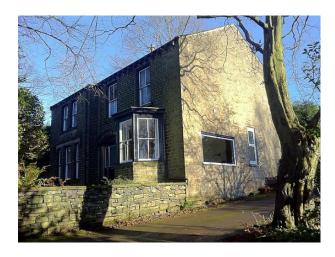

## **Manchester: Stone Mill Home Film Location**

 $1852\ Stone$  built mill house available for filming and photo shoots.

**Facilities** 

**Location:** Greater Manchester, United Kingdom

Within the M25: No

## Interior

- LARGE LOUNGE WITH COAL/WOOD FIRE,
- LARGE DINING ROOM,
- ORIGINAL SERVANTS QUARTERS INCLUDING; LARGE KITCHEN, TV ROOM, DOWNSTAIRS TOILET.
- LARGE BATHROOM WITH ORIGINAL STAINED GLASS WINDOWS + SEPARATE UPSTAIRS TOILET ROOM WITH ORIGINAL STAINED GLASS WINDOWS,
- SMALL OFFICE,
- ORIGINAL WOODEN FRONT DOOR WITH ETCHED GLASS,
- ORIGINAL STAIRCASE,
- LARGE ATTIC SPACE (NOT CONVERTED),
- OUTDOOR TOILET, GARAGE, 2 LAWNS,
- SMALL (NON DEVELOPED) ORCHARD, LARGE ORIGINAL SASH WINDOWS THROUGHOUT.
- 3 LARGE BEDROOMS & amp; 1 SMALLER BEDROOM,