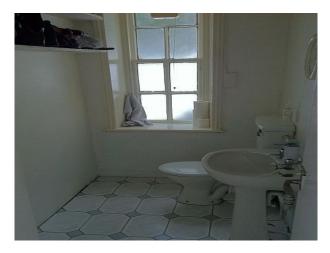

## **Features:**

**Bathroom Types** 

| Family Bathroom                                  | <ul><li>Double Bedroom</li><li>Spare Bedroom</li></ul>                                          | <ul><li>Back Garden</li><li>Front Garden</li><li>Orchard</li><li>Outbuildings</li><li>Patio</li></ul> | <ul><li>Domestic Power</li><li>Green Room</li><li>Internet Access</li><li>Mains Water</li><li>Toilets</li></ul> |
|--------------------------------------------------|-------------------------------------------------------------------------------------------------|-------------------------------------------------------------------------------------------------------|-----------------------------------------------------------------------------------------------------------------|
| Floors                                           | Interior Features                                                                               | Kitchen Facilities                                                                                    | Kitchen types                                                                                                   |
| <ul><li>Carpet</li><li>Real Wood Floor</li></ul> | <ul><li>Furnished</li><li>Period Fireplace</li><li>Period Staircase</li></ul>                   | • Eat In                                                                                              | • Cream & White Units                                                                                           |
| Parking                                          | Rooms                                                                                           | Views                                                                                                 | Walls & Windows                                                                                                 |
| <ul><li>Driveway</li><li>Garage</li></ul>        | <ul><li>Dining Room</li><li>Hallway</li><li>Home Office</li><li>Lounge</li><li>Office</li></ul> | • Countryside View                                                                                    | <ul><li> Large Windows</li><li> Painted Walls</li><li> Stained Glass Windows</li></ul>                          |

## Interior

- LARGE LOUNGE WITH COAL/WOOD FIRE,
- LARGE DINING ROOM,
- ORIGINAL SERVANTS QUARTERS INCLUDING; LARGE KITCHEN, TV ROOM, DOWNSTAIRS TOILET.
- LARGE BATHROOM WITH ORIGINAL STAINED GLASS WINDOWS + SEPARATE UPSTAIRS TOILET ROOM WITH ORIGINAL STAINED GLASS WINDOWS,
- SMALL OFFICE,
- ORIGINAL WOODEN FRONT DOOR WITH ETCHED GLASS,
- ORIGINAL STAIRCASE,
- LARGE ATTIC SPACE (NOT CONVERTED),
- OUTDOOR TOILET, GARAGE, 2 LAWNS,
- SMALL (NON DEVELOPED) ORCHARD, LARGE ORIGINAL SASH WINDOWS THROUGHOUT.
- 3 LARGE BEDROOMS & amp; 1 SMALLER BEDROOM,