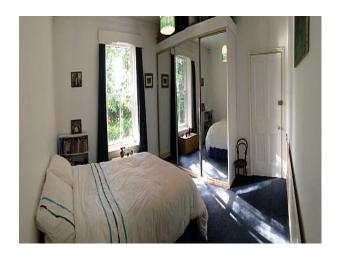

Categories: Period Houses | Retro | Family Modern | Farms | Farm Houses | Cottage Film Locations

**Bedroom Types** 

## **Features:**

**Bathroom Types** 

| Family Bathroom                                  | <ul><li>Double Bedroom</li><li>Spare Bedroom</li></ul>                                          | <ul><li>Back Garden</li><li>Front Garden</li><li>Orchard</li><li>Outbuildings</li><li>Patio</li></ul> | <ul><li>Domestic Power</li><li>Green Room</li><li>Internet Access</li><li>Mains Water</li><li>Toilets</li></ul> |
|--------------------------------------------------|-------------------------------------------------------------------------------------------------|-------------------------------------------------------------------------------------------------------|-----------------------------------------------------------------------------------------------------------------|
| Floors                                           | Interior Features                                                                               | Kitchen Facilities                                                                                    | Kitchen types                                                                                                   |
| <ul><li>Carpet</li><li>Real Wood Floor</li></ul> | <ul><li>Furnished</li><li>Period Fireplace</li><li>Period Staircase</li></ul>                   | • Eat In                                                                                              | • Cream & White Units                                                                                           |
| Parking                                          | Rooms                                                                                           | Views                                                                                                 | Walls & Windows                                                                                                 |
| <ul><li>Driveway</li><li>Garage</li></ul>        | <ul><li>Dining Room</li><li>Hallway</li><li>Home Office</li><li>Lounge</li><li>Office</li></ul> | • Countryside View                                                                                    | <ul><li> Large Windows</li><li> Painted Walls</li><li> Stained Glass Windows</li></ul>                          |

## Interior

- LARGE LOUNGE WITH COAL/WOOD FIRE,
- LARGE DINING ROOM,
- ORIGINAL SERVANTS QUARTERS INCLUDING; LARGE KITCHEN, TV ROOM, DOWNSTAIRS TOILET.
- LARGE BATHROOM WITH ORIGINAL STAINED GLASS WINDOWS + SEPARATE UPSTAIRS TOILET ROOM WITH ORIGINAL STAINED GLASS WINDOWS,
- SMALL OFFICE,
- ORIGINAL WOODEN FRONT DOOR WITH ETCHED GLASS,
- ORIGINAL STAIRCASE,
- LARGE ATTIC SPACE (NOT CONVERTED),
- OUTDOOR TOILET, GARAGE, 2 LAWNS,
- SMALL (NON DEVELOPED) ORCHARD, LARGE ORIGINAL SASH WINDOWS THROUGHOUT.
- 3 LARGE BEDROOMS & amp; 1 SMALLER BEDROOM,