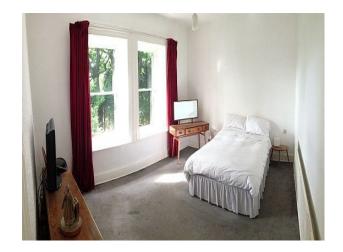

Categories: Period Houses | Retro | Family Modern | Farms | Farm Houses | Cottage Film Locations

**Bedroom Types** 

## **Features:**

**Bathroom Types** 

| Family Bathroom                                  | <ul><li>Double Bedroom</li><li>Spare Bedroom</li></ul>                                          | <ul><li>Back Garden</li><li>Front Garden</li><li>Orchard</li><li>Outbuildings</li><li>Patio</li></ul> | <ul><li>Domestic Power</li><li>Green Room</li><li>Internet Access</li><li>Mains Water</li><li>Toilets</li></ul> |
|--------------------------------------------------|-------------------------------------------------------------------------------------------------|-------------------------------------------------------------------------------------------------------|-----------------------------------------------------------------------------------------------------------------|
| Floors                                           | Interior Features                                                                               | Kitchen Facilities                                                                                    | Kitchen types                                                                                                   |
| <ul><li>Carpet</li><li>Real Wood Floor</li></ul> | <ul><li>Furnished</li><li>Period Fireplace</li><li>Period Staircase</li></ul>                   | • Eat In                                                                                              | • Cream & White Units                                                                                           |
| Parking                                          | Rooms                                                                                           | Views                                                                                                 | Walls & Windows                                                                                                 |
| <ul><li>Driveway</li><li>Garage</li></ul>        | <ul><li>Dining Room</li><li>Hallway</li><li>Home Office</li><li>Lounge</li><li>Office</li></ul> | • Countryside View                                                                                    | <ul><li> Large Windows</li><li> Painted Walls</li><li> Stained Glass Windows</li></ul>                          |

## Interior

- LARGE LOUNGE WITH COAL/WOOD FIRE,
- LARGE DINING ROOM,
- ORIGINAL SERVANTS QUARTERS INCLUDING; LARGE KITCHEN, TV ROOM, DOWNSTAIRS TOILET.
- LARGE BATHROOM WITH ORIGINAL STAINED GLASS WINDOWS + SEPARATE UPSTAIRS TOILET ROOM WITH ORIGINAL STAINED GLASS WINDOWS,
- SMALL OFFICE,
- ORIGINAL WOODEN FRONT DOOR WITH ETCHED GLASS,
- ORIGINAL STAIRCASE,
- LARGE ATTIC SPACE (NOT CONVERTED),
- OUTDOOR TOILET, GARAGE, 2 LAWNS,
- SMALL (NON DEVELOPED) ORCHARD, LARGE ORIGINAL SASH WINDOWS THROUGHOUT.
- 3 LARGE BEDROOMS & amp; 1 SMALLER BEDROOM,