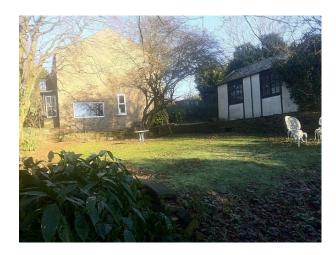

Categories: Period Houses | Retro | Family Modern | Farms | Farm Houses | Cottage Film Locations

**Bedroom Types** 

Exterior Features

## Interior

- LARGE LOUNGE WITH COAL/WOOD FIRE,
- LARGE DINING ROOM,
- ORIGINAL SERVANTS QUARTERS INCLUDING; LARGE KITCHEN, TV ROOM, DOWNSTAIRS TOILET.
- LARGE BATHROOM WITH ORIGINAL STAINED GLASS WINDOWS + SEPARATE UPSTAIRS TOILET ROOM WITH ORIGINAL STAINED GLASS WINDOWS,
- SMALL OFFICE,
- ORIGINAL WOODEN FRONT DOOR WITH ETCHED GLASS,
- ORIGINAL STAIRCASE,
- LARGE ATTIC SPACE (NOT CONVERTED),
- OUTDOOR TOILET, GARAGE, 2 LAWNS,
- SMALL (NON DEVELOPED) ORCHARD, LARGE ORIGINAL SASH WINDOWS THROUGHOUT.
- 3 LARGE BEDROOMS & amp; 1 SMALLER BEDROOM,