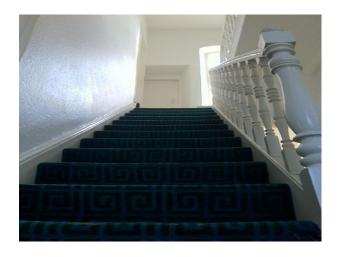

## Interior

- LARGE LOUNGE WITH COAL/WOOD FIRE,
- LARGE DINING ROOM,
- ORIGINAL SERVANTS QUARTERS INCLUDING; LARGE KITCHEN, TV ROOM, DOWNSTAIRS TOILET.
- LARGE BATHROOM WITH ORIGINAL STAINED GLASS WINDOWS + SEPARATE UPSTAIRS TOILET ROOM WITH ORIGINAL STAINED GLASS WINDOWS,
- SMALL OFFICE,
- ORIGINAL WOODEN FRONT DOOR WITH ETCHED GLASS,
- ORIGINAL STAIRCASE,
- LARGE ATTIC SPACE (NOT CONVERTED),
- OUTDOOR TOILET, GARAGE, 2 LAWNS,
- SMALL (NON DEVELOPED) ORCHARD, LARGE ORIGINAL SASH WINDOWS THROUGHOUT.
- 3 LARGE BEDROOMS & amp; 1 SMALLER BEDROOM,