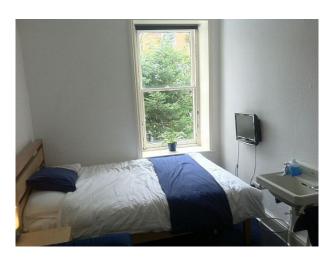

## Interior

- LARGE LOUNGE WITH COAL/WOOD FIRE,
- LARGE DINING ROOM,
- ORIGINAL SERVANTS QUARTERS INCLUDING; LARGE KITCHEN, TV ROOM, DOWNSTAIRS TOILET.
- LARGE BATHROOM WITH ORIGINAL STAINED GLASS WINDOWS + SEPARATE UPSTAIRS TOILET ROOM WITH ORIGINAL STAINED GLASS WINDOWS,
- SMALL OFFICE,
- ORIGINAL WOODEN FRONT DOOR WITH ETCHED GLASS,
- ORIGINAL STAIRCASE,
- LARGE ATTIC SPACE (NOT CONVERTED),
- OUTDOOR TOILET, GARAGE, 2 LAWNS,
- SMALL (NON DEVELOPED) ORCHARD, LARGE ORIGINAL SASH WINDOWS THROUGHOUT.
- 3 LARGE BEDROOMS & amp; 1 SMALLER BEDROOM,