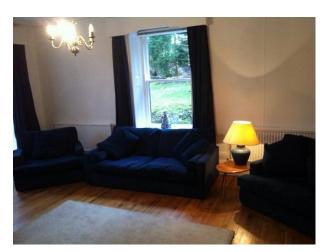

## Interior

- LARGE LOUNGE WITH COAL/WOOD FIRE,
- LARGE DINING ROOM,
- ORIGINAL SERVANTS QUARTERS INCLUDING; LARGE KITCHEN, TV ROOM, DOWNSTAIRS TOILET.
- LARGE BATHROOM WITH ORIGINAL STAINED GLASS WINDOWS + SEPARATE UPSTAIRS TOILET ROOM WITH ORIGINAL STAINED GLASS WINDOWS,
- SMALL OFFICE,
- ORIGINAL WOODEN FRONT DOOR WITH ETCHED GLASS,
- ORIGINAL STAIRCASE,
- LARGE ATTIC SPACE (NOT CONVERTED),
- OUTDOOR TOILET, GARAGE, 2 LAWNS,
- SMALL (NON DEVELOPED) ORCHARD, LARGE ORIGINAL SASH WINDOWS THROUGHOUT.
- 3 LARGE BEDROOMS & amp; 1 SMALLER BEDROOM,