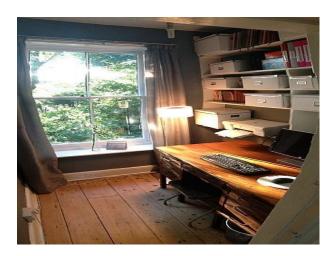

## **Features:**

**Bathroom Types** 

| Family Bathroom                                  | <ul><li>Double Bedroom</li><li>Spare Bedroom</li></ul>                                          | <ul><li>Back Garden</li><li>Front Garden</li><li>Orchard</li><li>Outbuildings</li><li>Patio</li></ul> | <ul><li>Domestic Power</li><li>Green Room</li><li>Internet Access</li><li>Mains Water</li><li>Toilets</li></ul> |
|--------------------------------------------------|-------------------------------------------------------------------------------------------------|-------------------------------------------------------------------------------------------------------|-----------------------------------------------------------------------------------------------------------------|
| Floors                                           | Interior Features                                                                               | Kitchen Facilities                                                                                    | Kitchen types                                                                                                   |
| <ul><li>Carpet</li><li>Real Wood Floor</li></ul> | <ul><li>Furnished</li><li>Period Fireplace</li><li>Period Staircase</li></ul>                   | • Eat In                                                                                              | • Cream & White Units                                                                                           |
| Parking                                          | Rooms                                                                                           | Views                                                                                                 | Walls & Windows                                                                                                 |
| <ul><li>Driveway</li><li>Garage</li></ul>        | <ul><li>Dining Room</li><li>Hallway</li><li>Home Office</li><li>Lounge</li><li>Office</li></ul> | • Countryside View                                                                                    | <ul><li> Large Windows</li><li> Painted Walls</li><li> Stained Glass Windows</li></ul>                          |

## Interior

- LARGE LOUNGE WITH COAL/WOOD FIRE,
- LARGE DINING ROOM,
- ORIGINAL SERVANTS QUARTERS INCLUDING; LARGE KITCHEN, TV ROOM, DOWNSTAIRS TOILET.
- LARGE BATHROOM WITH ORIGINAL STAINED GLASS WINDOWS + SEPARATE UPSTAIRS TOILET ROOM WITH ORIGINAL STAINED GLASS WINDOWS,
- SMALL OFFICE,
- ORIGINAL WOODEN FRONT DOOR WITH ETCHED GLASS,
- ORIGINAL STAIRCASE,
- LARGE ATTIC SPACE (NOT CONVERTED),
- OUTDOOR TOILET, GARAGE, 2 LAWNS,
- SMALL (NON DEVELOPED) ORCHARD, LARGE ORIGINAL SASH WINDOWS THROUGHOUT.
- 3 LARGE BEDROOMS & amp; 1 SMALLER BEDROOM,