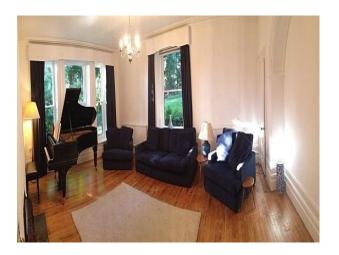

## Interior

- LARGE LOUNGE WITH COAL/WOOD FIRE,
- LARGE DINING ROOM,
- ORIGINAL SERVANTS QUARTERS INCLUDING; LARGE KITCHEN, TV ROOM, DOWNSTAIRS TOILET.
- LARGE BATHROOM WITH ORIGINAL STAINED GLASS WINDOWS + SEPARATE UPSTAIRS TOILET ROOM WITH ORIGINAL STAINED GLASS WINDOWS,
- SMALL OFFICE,
- ORIGINAL WOODEN FRONT DOOR WITH ETCHED GLASS,
- ORIGINAL STAIRCASE,
- LARGE ATTIC SPACE (NOT CONVERTED),
- OUTDOOR TOILET, GARAGE, 2 LAWNS,
- SMALL (NON DEVELOPED) ORCHARD, LARGE ORIGINAL SASH WINDOWS THROUGHOUT.
- 3 LARGE BEDROOMS & amp; 1 SMALLER BEDROOM,