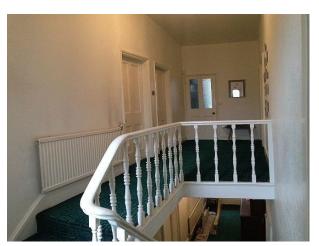

## Interior

- LARGE LOUNGE WITH COAL/WOOD FIRE,
- LARGE DINING ROOM,
- ORIGINAL SERVANTS QUARTERS INCLUDING; LARGE KITCHEN, TV ROOM, DOWNSTAIRS TOILET.
- LARGE BATHROOM WITH ORIGINAL STAINED GLASS WINDOWS + SEPARATE UPSTAIRS TOILET ROOM WITH ORIGINAL STAINED GLASS WINDOWS,
- SMALL OFFICE,
- ORIGINAL WOODEN FRONT DOOR WITH ETCHED GLASS,
- ORIGINAL STAIRCASE,
- LARGE ATTIC SPACE (NOT CONVERTED),
- OUTDOOR TOILET, GARAGE, 2 LAWNS,
- SMALL (NON DEVELOPED) ORCHARD, LARGE ORIGINAL SASH WINDOWS THROUGHOUT.
- 3 LARGE BEDROOMS & amp; 1 SMALLER BEDROOM,