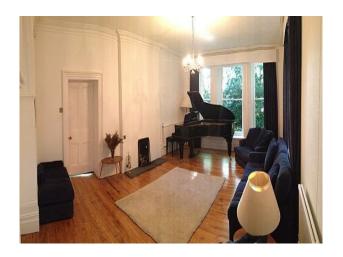

## Interior

- LARGE LOUNGE WITH COAL/WOOD FIRE,
- LARGE DINING ROOM,
- ORIGINAL SERVANTS QUARTERS INCLUDING; LARGE KITCHEN, TV ROOM, DOWNSTAIRS TOILET.
- LARGE BATHROOM WITH ORIGINAL STAINED GLASS WINDOWS + SEPARATE UPSTAIRS TOILET ROOM WITH ORIGINAL STAINED GLASS WINDOWS,
- SMALL OFFICE,
- ORIGINAL WOODEN FRONT DOOR WITH ETCHED GLASS,
- ORIGINAL STAIRCASE,
- LARGE ATTIC SPACE (NOT CONVERTED),
- OUTDOOR TOILET, GARAGE, 2 LAWNS,
- SMALL (NON DEVELOPED) ORCHARD, LARGE ORIGINAL SASH WINDOWS THROUGHOUT.
- 3 LARGE BEDROOMS & amp; 1 SMALLER BEDROOM,