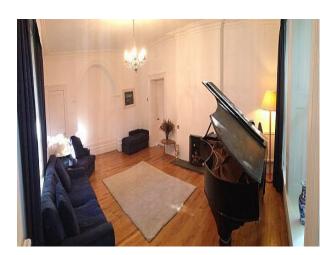

## Interior

- LARGE LOUNGE WITH COAL/WOOD FIRE,
- LARGE DINING ROOM,
- ORIGINAL SERVANTS QUARTERS INCLUDING; LARGE KITCHEN, TV ROOM, DOWNSTAIRS TOILET.
- LARGE BATHROOM WITH ORIGINAL STAINED GLASS WINDOWS + SEPARATE UPSTAIRS TOILET ROOM WITH ORIGINAL STAINED GLASS WINDOWS,
- SMALL OFFICE,
- ORIGINAL WOODEN FRONT DOOR WITH ETCHED GLASS,
- ORIGINAL STAIRCASE,
- LARGE ATTIC SPACE (NOT CONVERTED),
- OUTDOOR TOILET, GARAGE, 2 LAWNS,
- SMALL (NON DEVELOPED) ORCHARD, LARGE ORIGINAL SASH WINDOWS THROUGHOUT.
- 3 LARGE BEDROOMS & amp; 1 SMALLER BEDROOM,