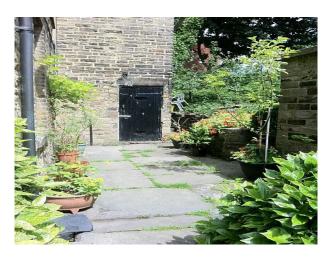

Categories: Period Houses | Retro | Family Modern | Farms | Farm Houses | Cottage Film Locations

**Bedroom Types** 

## Interior

- LARGE LOUNGE WITH COAL/WOOD FIRE,
- LARGE DINING ROOM,
- ORIGINAL SERVANTS QUARTERS INCLUDING; LARGE KITCHEN, TV ROOM, DOWNSTAIRS TOILET.
- LARGE BATHROOM WITH ORIGINAL STAINED GLASS WINDOWS + SEPARATE UPSTAIRS TOILET ROOM WITH ORIGINAL STAINED GLASS WINDOWS,
- SMALL OFFICE,
- ORIGINAL WOODEN FRONT DOOR WITH ETCHED GLASS,
- ORIGINAL STAIRCASE,
- LARGE ATTIC SPACE (NOT CONVERTED),
- OUTDOOR TOILET, GARAGE, 2 LAWNS,
- SMALL (NON DEVELOPED) ORCHARD, LARGE ORIGINAL SASH WINDOWS THROUGHOUT.
- 3 LARGE BEDROOMS & amp; 1 SMALLER BEDROOM,