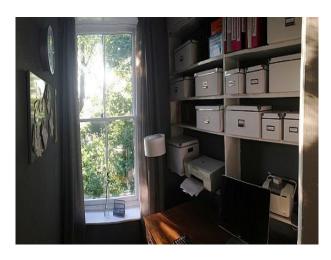

## **Features:**

**Bathroom Types** 

| Family Bathroom                                  | <ul><li>Double Bedroom</li><li>Spare Bedroom</li></ul>                                          | <ul><li>Back Garden</li><li>Front Garden</li><li>Orchard</li><li>Outbuildings</li><li>Patio</li></ul> | <ul><li>Domestic Power</li><li>Green Room</li><li>Internet Access</li><li>Mains Water</li><li>Toilets</li></ul> |
|--------------------------------------------------|-------------------------------------------------------------------------------------------------|-------------------------------------------------------------------------------------------------------|-----------------------------------------------------------------------------------------------------------------|
| Floors                                           | Interior Features                                                                               | Kitchen Facilities                                                                                    | Kitchen types                                                                                                   |
| <ul><li>Carpet</li><li>Real Wood Floor</li></ul> | <ul><li>Furnished</li><li>Period Fireplace</li><li>Period Staircase</li></ul>                   | • Eat In                                                                                              | • Cream & White Units                                                                                           |
| Parking                                          | Rooms                                                                                           | Views                                                                                                 | Walls & Windows                                                                                                 |
| <ul><li>Driveway</li><li>Garage</li></ul>        | <ul><li>Dining Room</li><li>Hallway</li><li>Home Office</li><li>Lounge</li><li>Office</li></ul> | • Countryside View                                                                                    | <ul><li> Large Windows</li><li> Painted Walls</li><li> Stained Glass Windows</li></ul>                          |

## Interior

- LARGE LOUNGE WITH COAL/WOOD FIRE,
- LARGE DINING ROOM,
- ORIGINAL SERVANTS QUARTERS INCLUDING; LARGE KITCHEN, TV ROOM, DOWNSTAIRS TOILET.
- LARGE BATHROOM WITH ORIGINAL STAINED GLASS WINDOWS + SEPARATE UPSTAIRS TOILET ROOM WITH ORIGINAL STAINED GLASS WINDOWS,
- SMALL OFFICE,
- ORIGINAL WOODEN FRONT DOOR WITH ETCHED GLASS,
- ORIGINAL STAIRCASE,
- LARGE ATTIC SPACE (NOT CONVERTED),
- OUTDOOR TOILET, GARAGE, 2 LAWNS,
- SMALL (NON DEVELOPED) ORCHARD, LARGE ORIGINAL SASH WINDOWS THROUGHOUT.
- 3 LARGE BEDROOMS & amp; 1 SMALLER BEDROOM,