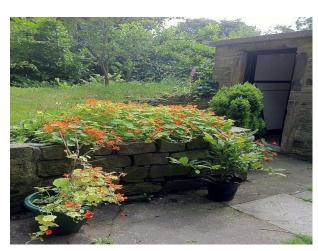

Categories: Period Houses | Retro | Family Modern | Farms | Farm Houses | Cottage Film Locations

**Bedroom Types** 

## Interior

- LARGE LOUNGE WITH COAL/WOOD FIRE,
- LARGE DINING ROOM,
- ORIGINAL SERVANTS QUARTERS INCLUDING; LARGE KITCHEN, TV ROOM, DOWNSTAIRS TOILET.
- LARGE BATHROOM WITH ORIGINAL STAINED GLASS WINDOWS + SEPARATE UPSTAIRS TOILET ROOM WITH ORIGINAL STAINED GLASS WINDOWS,
- SMALL OFFICE,
- ORIGINAL WOODEN FRONT DOOR WITH ETCHED GLASS,
- ORIGINAL STAIRCASE,
- LARGE ATTIC SPACE (NOT CONVERTED),
- OUTDOOR TOILET, GARAGE, 2 LAWNS,
- SMALL (NON DEVELOPED) ORCHARD, LARGE ORIGINAL SASH WINDOWS THROUGHOUT.
- 3 LARGE BEDROOMS & amp; 1 SMALLER BEDROOM,