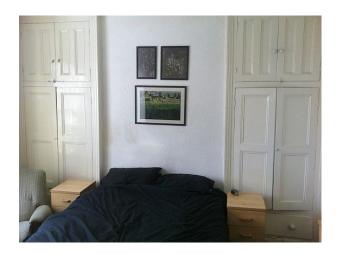

## Interior

- LARGE LOUNGE WITH COAL/WOOD FIRE,
- LARGE DINING ROOM,
- ORIGINAL SERVANTS QUARTERS INCLUDING; LARGE KITCHEN, TV ROOM, DOWNSTAIRS TOILET.
- LARGE BATHROOM WITH ORIGINAL STAINED GLASS WINDOWS + SEPARATE UPSTAIRS TOILET ROOM WITH ORIGINAL STAINED GLASS WINDOWS,
- SMALL OFFICE,
- ORIGINAL WOODEN FRONT DOOR WITH ETCHED GLASS,
- ORIGINAL STAIRCASE,
- LARGE ATTIC SPACE (NOT CONVERTED),
- OUTDOOR TOILET, GARAGE, 2 LAWNS,
- SMALL (NON DEVELOPED) ORCHARD, LARGE ORIGINAL SASH WINDOWS THROUGHOUT.
- 3 LARGE BEDROOMS & amp; 1 SMALLER BEDROOM,