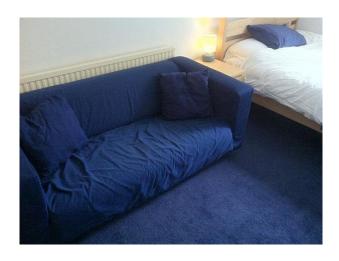

## Interior

- LARGE LOUNGE WITH COAL/WOOD FIRE,
- LARGE DINING ROOM,
- ORIGINAL SERVANTS QUARTERS INCLUDING; LARGE KITCHEN, TV ROOM, DOWNSTAIRS TOILET.
- LARGE BATHROOM WITH ORIGINAL STAINED GLASS WINDOWS + SEPARATE UPSTAIRS TOILET ROOM WITH ORIGINAL STAINED GLASS WINDOWS,
- SMALL OFFICE,
- ORIGINAL WOODEN FRONT DOOR WITH ETCHED GLASS,
- ORIGINAL STAIRCASE,
- LARGE ATTIC SPACE (NOT CONVERTED),
- OUTDOOR TOILET, GARAGE, 2 LAWNS,
- SMALL (NON DEVELOPED) ORCHARD, LARGE ORIGINAL SASH WINDOWS THROUGHOUT.
- 3 LARGE BEDROOMS & amp; 1 SMALLER BEDROOM,