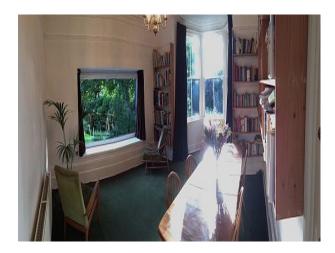

## Interior

- LARGE LOUNGE WITH COAL/WOOD FIRE,
- LARGE DINING ROOM,
- ORIGINAL SERVANTS QUARTERS INCLUDING; LARGE KITCHEN, TV ROOM, DOWNSTAIRS TOILET.
- LARGE BATHROOM WITH ORIGINAL STAINED GLASS WINDOWS + SEPARATE UPSTAIRS TOILET ROOM WITH ORIGINAL STAINED GLASS WINDOWS,
- SMALL OFFICE,
- ORIGINAL WOODEN FRONT DOOR WITH ETCHED GLASS,
- ORIGINAL STAIRCASE,
- LARGE ATTIC SPACE (NOT CONVERTED),
- OUTDOOR TOILET, GARAGE, 2 LAWNS,
- SMALL (NON DEVELOPED) ORCHARD, LARGE ORIGINAL SASH WINDOWS THROUGHOUT.
- 3 LARGE BEDROOMS & amp; 1 SMALLER BEDROOM,