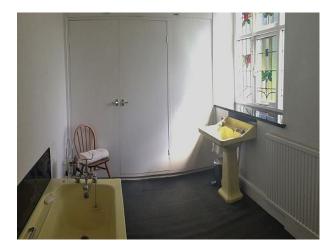

## **Features:**

**Bathroom Types** 

| Family Bathroom                                  | <ul><li>Double Bedroom</li><li>Spare Bedroom</li></ul>                                          | <ul><li>Back Garden</li><li>Front Garden</li><li>Orchard</li><li>Outbuildings</li><li>Patio</li></ul> | <ul><li>Domestic Power</li><li>Green Room</li><li>Internet Access</li><li>Mains Water</li><li>Toilets</li></ul> |
|--------------------------------------------------|-------------------------------------------------------------------------------------------------|-------------------------------------------------------------------------------------------------------|-----------------------------------------------------------------------------------------------------------------|
| Floors                                           | Interior Features                                                                               | Kitchen Facilities                                                                                    | Kitchen types                                                                                                   |
| <ul><li>Carpet</li><li>Real Wood Floor</li></ul> | <ul><li>Furnished</li><li>Period Fireplace</li><li>Period Staircase</li></ul>                   | • Eat In                                                                                              | • Cream & White Units                                                                                           |
| Parking                                          | Rooms                                                                                           | Views                                                                                                 | Walls & Windows                                                                                                 |
| <ul><li>Driveway</li><li>Garage</li></ul>        | <ul><li>Dining Room</li><li>Hallway</li><li>Home Office</li><li>Lounge</li><li>Office</li></ul> | • Countryside View                                                                                    | <ul><li> Large Windows</li><li> Painted Walls</li><li> Stained Glass Windows</li></ul>                          |

## Interior

- LARGE LOUNGE WITH COAL/WOOD FIRE,
- LARGE DINING ROOM,
- ORIGINAL SERVANTS QUARTERS INCLUDING; LARGE KITCHEN, TV ROOM, DOWNSTAIRS TOILET.
- LARGE BATHROOM WITH ORIGINAL STAINED GLASS WINDOWS + SEPARATE UPSTAIRS TOILET ROOM WITH ORIGINAL STAINED GLASS WINDOWS,
- SMALL OFFICE,
- ORIGINAL WOODEN FRONT DOOR WITH ETCHED GLASS,
- ORIGINAL STAIRCASE,
- LARGE ATTIC SPACE (NOT CONVERTED),
- OUTDOOR TOILET, GARAGE, 2 LAWNS,
- SMALL (NON DEVELOPED) ORCHARD, LARGE ORIGINAL SASH WINDOWS THROUGHOUT.
- 3 LARGE BEDROOMS & amp; 1 SMALLER BEDROOM,