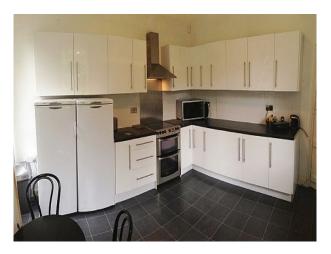

## **Features:**

**Bathroom Types** 

| Family Bathroom                                  | <ul><li>Double Bedroom</li><li>Spare Bedroom</li></ul>                                          | <ul><li>Back Garden</li><li>Front Garden</li><li>Orchard</li><li>Outbuildings</li><li>Patio</li></ul> | <ul><li>Domestic Power</li><li>Green Room</li><li>Internet Access</li><li>Mains Water</li><li>Toilets</li></ul> |
|--------------------------------------------------|-------------------------------------------------------------------------------------------------|-------------------------------------------------------------------------------------------------------|-----------------------------------------------------------------------------------------------------------------|
| Floors                                           | Interior Features                                                                               | Kitchen Facilities                                                                                    | Kitchen types                                                                                                   |
| <ul><li>Carpet</li><li>Real Wood Floor</li></ul> | <ul><li>Furnished</li><li>Period Fireplace</li><li>Period Staircase</li></ul>                   | • Eat In                                                                                              | • Cream & White Units                                                                                           |
| Parking                                          | Rooms                                                                                           | Views                                                                                                 | Walls & Windows                                                                                                 |
| <ul><li>Driveway</li><li>Garage</li></ul>        | <ul><li>Dining Room</li><li>Hallway</li><li>Home Office</li><li>Lounge</li><li>Office</li></ul> | • Countryside View                                                                                    | <ul><li> Large Windows</li><li> Painted Walls</li><li> Stained Glass Windows</li></ul>                          |

## Interior

- LARGE LOUNGE WITH COAL/WOOD FIRE,
- LARGE DINING ROOM,
- ORIGINAL SERVANTS QUARTERS INCLUDING; LARGE KITCHEN, TV ROOM, DOWNSTAIRS TOILET.
- LARGE BATHROOM WITH ORIGINAL STAINED GLASS WINDOWS + SEPARATE UPSTAIRS TOILET ROOM WITH ORIGINAL STAINED GLASS WINDOWS,
- SMALL OFFICE,
- ORIGINAL WOODEN FRONT DOOR WITH ETCHED GLASS,
- ORIGINAL STAIRCASE,
- LARGE ATTIC SPACE (NOT CONVERTED),
- OUTDOOR TOILET, GARAGE, 2 LAWNS,
- SMALL (NON DEVELOPED) ORCHARD, LARGE ORIGINAL SASH WINDOWS THROUGHOUT.
- 3 LARGE BEDROOMS & amp; 1 SMALLER BEDROOM,