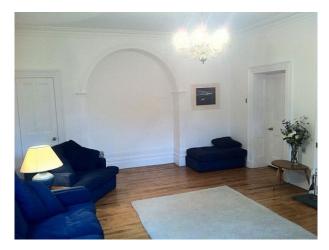

## Interior

- LARGE LOUNGE WITH COAL/WOOD FIRE,
- LARGE DINING ROOM,
- ORIGINAL SERVANTS QUARTERS INCLUDING; LARGE KITCHEN, TV ROOM, DOWNSTAIRS TOILET.
- LARGE BATHROOM WITH ORIGINAL STAINED GLASS WINDOWS + SEPARATE UPSTAIRS TOILET ROOM WITH ORIGINAL STAINED GLASS WINDOWS,
- SMALL OFFICE,
- ORIGINAL WOODEN FRONT DOOR WITH ETCHED GLASS,
- ORIGINAL STAIRCASE,
- LARGE ATTIC SPACE (NOT CONVERTED),
- OUTDOOR TOILET, GARAGE, 2 LAWNS,
- SMALL (NON DEVELOPED) ORCHARD, LARGE ORIGINAL SASH WINDOWS THROUGHOUT.
- 3 LARGE BEDROOMS & amp; 1 SMALLER BEDROOM,