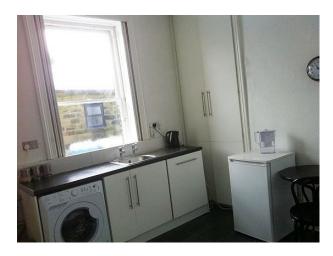

## Interior

- LARGE LOUNGE WITH COAL/WOOD FIRE,
- LARGE DINING ROOM,
- ORIGINAL SERVANTS QUARTERS INCLUDING; LARGE KITCHEN, TV ROOM, DOWNSTAIRS TOILET.
- LARGE BATHROOM WITH ORIGINAL STAINED GLASS WINDOWS + SEPARATE UPSTAIRS TOILET ROOM WITH ORIGINAL STAINED GLASS WINDOWS,
- SMALL OFFICE,
- ORIGINAL WOODEN FRONT DOOR WITH ETCHED GLASS,
- ORIGINAL STAIRCASE,
- LARGE ATTIC SPACE (NOT CONVERTED),
- OUTDOOR TOILET, GARAGE, 2 LAWNS,
- SMALL (NON DEVELOPED) ORCHARD, LARGE ORIGINAL SASH WINDOWS THROUGHOUT.
- 3 LARGE BEDROOMS & amp; 1 SMALLER BEDROOM,