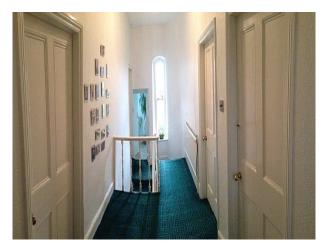

## Interior

- LARGE LOUNGE WITH COAL/WOOD FIRE,
- LARGE DINING ROOM,
- ORIGINAL SERVANTS QUARTERS INCLUDING; LARGE KITCHEN, TV ROOM, DOWNSTAIRS TOILET.
- LARGE BATHROOM WITH ORIGINAL STAINED GLASS WINDOWS + SEPARATE UPSTAIRS TOILET ROOM WITH ORIGINAL STAINED GLASS WINDOWS,
- SMALL OFFICE,
- ORIGINAL WOODEN FRONT DOOR WITH ETCHED GLASS,
- ORIGINAL STAIRCASE,
- LARGE ATTIC SPACE (NOT CONVERTED),
- OUTDOOR TOILET, GARAGE, 2 LAWNS,
- SMALL (NON DEVELOPED) ORCHARD, LARGE ORIGINAL SASH WINDOWS THROUGHOUT.
- 3 LARGE BEDROOMS & amp; 1 SMALLER BEDROOM,