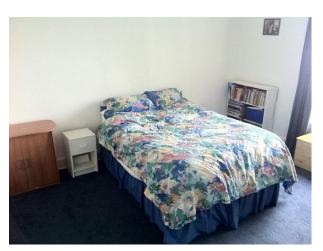

## Interior

- LARGE LOUNGE WITH COAL/WOOD FIRE,
- LARGE DINING ROOM,
- ORIGINAL SERVANTS QUARTERS INCLUDING; LARGE KITCHEN, TV ROOM, DOWNSTAIRS TOILET.
- LARGE BATHROOM WITH ORIGINAL STAINED GLASS WINDOWS + SEPARATE UPSTAIRS TOILET ROOM WITH ORIGINAL STAINED GLASS WINDOWS,
- SMALL OFFICE,
- ORIGINAL WOODEN FRONT DOOR WITH ETCHED GLASS,
- ORIGINAL STAIRCASE,
- LARGE ATTIC SPACE (NOT CONVERTED),
- OUTDOOR TOILET, GARAGE, 2 LAWNS,
- SMALL (NON DEVELOPED) ORCHARD, LARGE ORIGINAL SASH WINDOWS THROUGHOUT.
- 3 LARGE BEDROOMS & amp; 1 SMALLER BEDROOM,