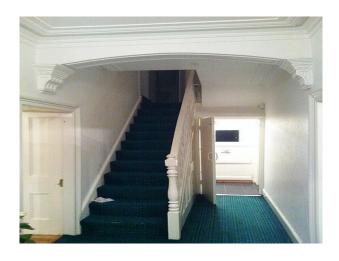

## Interior

- LARGE LOUNGE WITH COAL/WOOD FIRE,
- LARGE DINING ROOM,
- ORIGINAL SERVANTS QUARTERS INCLUDING; LARGE KITCHEN, TV ROOM, DOWNSTAIRS TOILET.
- LARGE BATHROOM WITH ORIGINAL STAINED GLASS WINDOWS + SEPARATE UPSTAIRS TOILET ROOM WITH ORIGINAL STAINED GLASS WINDOWS,
- SMALL OFFICE,
- ORIGINAL WOODEN FRONT DOOR WITH ETCHED GLASS,
- ORIGINAL STAIRCASE,
- LARGE ATTIC SPACE (NOT CONVERTED),
- OUTDOOR TOILET, GARAGE, 2 LAWNS,
- SMALL (NON DEVELOPED) ORCHARD, LARGE ORIGINAL SASH WINDOWS THROUGHOUT.
- 3 LARGE BEDROOMS & amp; 1 SMALLER BEDROOM,