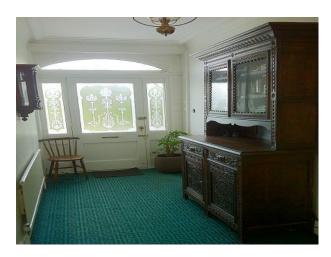

## Interior

- LARGE LOUNGE WITH COAL/WOOD FIRE,
- LARGE DINING ROOM,
- ORIGINAL SERVANTS QUARTERS INCLUDING; LARGE KITCHEN, TV ROOM, DOWNSTAIRS TOILET.
- LARGE BATHROOM WITH ORIGINAL STAINED GLASS WINDOWS + SEPARATE UPSTAIRS TOILET ROOM WITH ORIGINAL STAINED GLASS WINDOWS,
- SMALL OFFICE,
- ORIGINAL WOODEN FRONT DOOR WITH ETCHED GLASS,
- ORIGINAL STAIRCASE,
- LARGE ATTIC SPACE (NOT CONVERTED),
- OUTDOOR TOILET, GARAGE, 2 LAWNS,
- SMALL (NON DEVELOPED) ORCHARD, LARGE ORIGINAL SASH WINDOWS THROUGHOUT.
- 3 LARGE BEDROOMS & amp; 1 SMALLER BEDROOM,