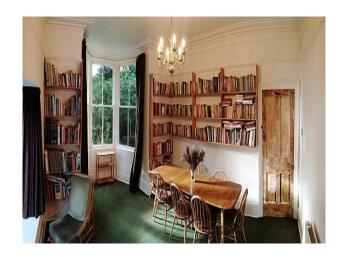

## Interior

- LARGE LOUNGE WITH COAL/WOOD FIRE,
- LARGE DINING ROOM,
- ORIGINAL SERVANTS QUARTERS INCLUDING; LARGE KITCHEN, TV ROOM, DOWNSTAIRS TOILET.
- LARGE BATHROOM WITH ORIGINAL STAINED GLASS WINDOWS + SEPARATE UPSTAIRS TOILET ROOM WITH ORIGINAL STAINED GLASS WINDOWS,
- SMALL OFFICE,
- ORIGINAL WOODEN FRONT DOOR WITH ETCHED GLASS,
- ORIGINAL STAIRCASE,
- LARGE ATTIC SPACE (NOT CONVERTED),
- OUTDOOR TOILET, GARAGE, 2 LAWNS,
- SMALL (NON DEVELOPED) ORCHARD, LARGE ORIGINAL SASH WINDOWS THROUGHOUT.
- 3 LARGE BEDROOMS & amp; 1 SMALLER BEDROOM,