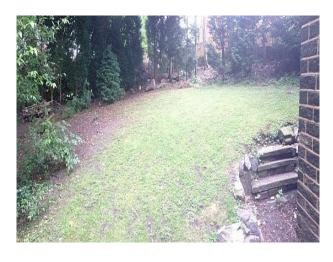

## **Features:**

**Bathroom Types** 

| Family Bathroom                                  | <ul><li>Double Bedroom</li><li>Spare Bedroom</li></ul>                                          | <ul><li>Back Garden</li><li>Front Garden</li><li>Orchard</li><li>Outbuildings</li><li>Patio</li></ul> | <ul><li>Domestic Power</li><li>Green Room</li><li>Internet Access</li><li>Mains Water</li><li>Toilets</li></ul> |
|--------------------------------------------------|-------------------------------------------------------------------------------------------------|-------------------------------------------------------------------------------------------------------|-----------------------------------------------------------------------------------------------------------------|
| Floors                                           | Interior Features                                                                               | Kitchen Facilities                                                                                    | Kitchen types                                                                                                   |
| <ul><li>Carpet</li><li>Real Wood Floor</li></ul> | <ul><li>Furnished</li><li>Period Fireplace</li><li>Period Staircase</li></ul>                   | • Eat In                                                                                              | • Cream & White Units                                                                                           |
| Parking                                          | Rooms                                                                                           | Views                                                                                                 | Walls & Windows                                                                                                 |
| <ul><li>Driveway</li><li>Garage</li></ul>        | <ul><li>Dining Room</li><li>Hallway</li><li>Home Office</li><li>Lounge</li><li>Office</li></ul> | • Countryside View                                                                                    | <ul><li> Large Windows</li><li> Painted Walls</li><li> Stained Glass Windows</li></ul>                          |

## Interior

- LARGE LOUNGE WITH COAL/WOOD FIRE,
- LARGE DINING ROOM,
- ORIGINAL SERVANTS QUARTERS INCLUDING; LARGE KITCHEN, TV ROOM, DOWNSTAIRS TOILET.
- LARGE BATHROOM WITH ORIGINAL STAINED GLASS WINDOWS + SEPARATE UPSTAIRS TOILET ROOM WITH ORIGINAL STAINED GLASS WINDOWS,
- SMALL OFFICE,
- ORIGINAL WOODEN FRONT DOOR WITH ETCHED GLASS,
- ORIGINAL STAIRCASE,
- LARGE ATTIC SPACE (NOT CONVERTED),
- OUTDOOR TOILET, GARAGE, 2 LAWNS,
- SMALL (NON DEVELOPED) ORCHARD, LARGE ORIGINAL SASH WINDOWS THROUGHOUT.
- 3 LARGE BEDROOMS & amp; 1 SMALLER BEDROOM,