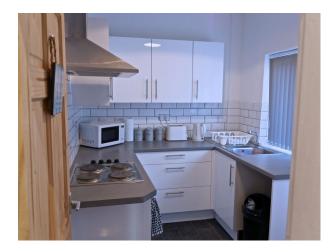

### **Features:**

| <b>Bathroom Types</b> | <b>Bedroom Types</b>                               | Facilities                                                                                   | Floors                                              |
|-----------------------|----------------------------------------------------|----------------------------------------------------------------------------------------------|-----------------------------------------------------|
| Family Bathroom       | Double Bedroom                                     | <ul><li>Domestic Power</li><li>Internet Access</li><li>Mains Water</li><li>Toilets</li></ul> | • Carpet                                            |
| Interior Features     | Kitchen Facilities                                 | Parking                                                                                      | Rooms                                               |
| • Furnished           | <ul><li> Pots and Pans</li><li> Utensils</li></ul> | • Parking Nearby                                                                             | <ul><li> Dining Room</li><li> Living Room</li></ul> |
| Views                 |                                                    |                                                                                              |                                                     |