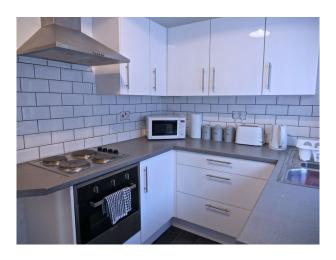

### **Features:**

| <b>Bathroom Types</b> | <b>Bedroom Types</b>                               | Facilities                                                                                   | Floors                                              |
|-----------------------|----------------------------------------------------|----------------------------------------------------------------------------------------------|-----------------------------------------------------|
| Family Bathroom       | Double Bedroom                                     | <ul><li>Domestic Power</li><li>Internet Access</li><li>Mains Water</li><li>Toilets</li></ul> | • Carpet                                            |
| Interior Features     | Kitchen Facilities                                 | Parking                                                                                      | Rooms                                               |
| • Furnished           | <ul><li> Pots and Pans</li><li> Utensils</li></ul> | • Parking Nearby                                                                             | <ul><li> Dining Room</li><li> Living Room</li></ul> |
| Views                 |                                                    |                                                                                              |                                                     |