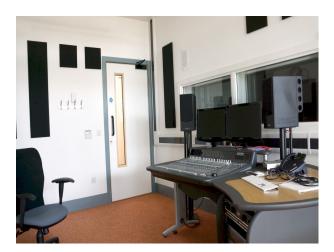

# Interior

Our auditorium is a perfect black box location with a large connecting production gallery and access to 3 phase sockets. On set retractable seating offers options for live audiences and electrically operated lighting hoists accommodate all your lighting needs. Nearby Green room, VIP rooms, showers and on-site catering provide all the necessary comfort for talent and crew. Outdoor areas, dance room, sports hall and access to our large atrium provides extra space for larger productions and the whole site can be booked for multiple days as required.