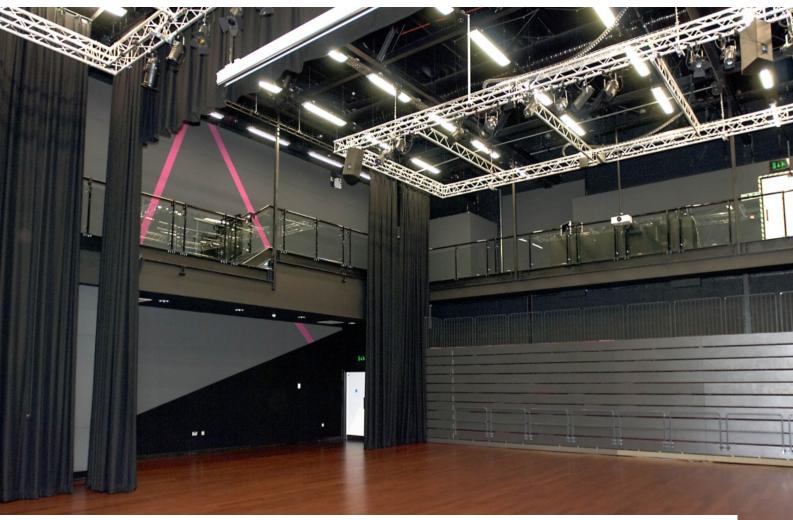

# NW2735 Manchester: Versatile Filming Location

Our auditorium is a perfect black box location with a large connecting production gallery. On set retractable seating offers options for live audiences and electrically operated lighting hoists.

# Interior

Our auditorium is a perfect black box location with a large connecting production gallery and access to 3 phase sockets. On set retractable seating offers options for live audiences and electrically operated lighting hoists accommodate all your lighting needs. Nearby Green room, VIP rooms, showers and on-site catering provide all the necessary comfort for talent and crew. Outdoor areas, dance room, sports hall and access to our large atrium provides extra space for larger productions and the whole site can be booked for multiple days as required.