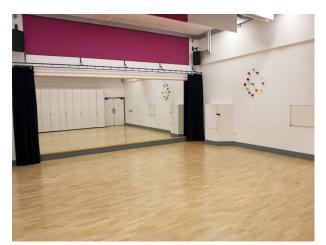

# Interior

Our auditorium is a perfect black box location with a large connecting production gallery and access to 3 phase sockets. On set retractable seating offers options for live audiences and electrically operated lighting hoists accommodate all your lighting needs. Nearby Green room, VIP rooms, showers and on-site catering provide all the necessary comfort for talent and crew. Outdoor areas, dance room, sports hall and access to our large atrium provides extra space for larger productions and the whole site can be booked for multiple days as required.