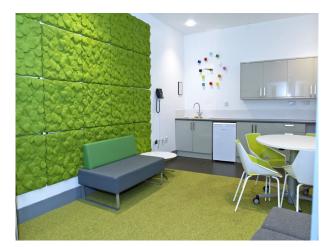

# **Features:**

| <b>Exterior Features</b>                                                                                              | Facilities                                                                                                                                   | Floors                                                                                                      | Interior Features                                                                                                                                                                   |
|-----------------------------------------------------------------------------------------------------------------------|----------------------------------------------------------------------------------------------------------------------------------------------|-------------------------------------------------------------------------------------------------------------|-------------------------------------------------------------------------------------------------------------------------------------------------------------------------------------|
| <ul><li>Back Garden</li><li>Front Garden</li></ul>                                                                    | <ul> <li>3 Phase Power</li> <li>Domestic Power</li> <li>Green Room</li> <li>Internet Access</li> <li>Mains Water</li> <li>Toilets</li> </ul> | <ul><li>Mezzanine Floor</li><li>Tiled Floor</li></ul>                                                       | • Modern Staircase                                                                                                                                                                  |
| Kitchen Facilities                                                                                                    | Kitchen types                                                                                                                                | Parking                                                                                                     | Rooms                                                                                                                                                                               |
| <ul> <li>Cutlery and Crockery</li> <li>Gas Hob</li> <li>Pots and Pans</li> <li>Prep Area</li> <li>Utensils</li> </ul> | • Studio & Commercial                                                                                                                        | <ul> <li>Driveway</li> <li>Off Street Parking</li> <li>On Street Parking</li> <li>Secure Parking</li> </ul> | <ul> <li>Boardroom</li> <li>Changing Room</li> <li>Dance floor</li> <li>Edit Suite</li> <li>Film Sets</li> <li>Games Room</li> <li>Green Room</li> <li>Hair/Make-up Room</li> </ul> |

- Hallway
- Home Cinema
- Meeting/Board Room
- Music Studio
- Office

- Playroom
- Porch
- Reception
- Stage
- Store Room