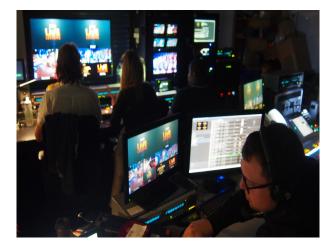

# Interior

Our auditorium is a perfect black box location with a large connecting production gallery and access to 3 phase sockets. On set retractable seating offers options for live audiences and electrically operated lighting hoists accommodate all your lighting needs. Nearby Green room, VIP rooms, showers and on-site catering provide all the necessary comfort for talent and crew. Outdoor areas, dance room, sports hall and access to our large atrium provides extra space for larger productions and the whole site can be booked for multiple days as required.