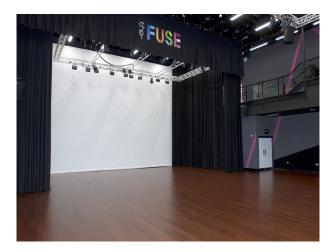

# NW2735 Manchester: Versatile Filming Location

Our auditorium is a perfect black box location with a large connecting production gallery. On set retractable seating offers options for live audiences and electrically operated lighting hoists.

# Interior

Our auditorium is a perfect black box location with a large connecting production gallery and access to 3 phase sockets. On set retractable seating offers options for live audiences and electrically operated lighting hoists accommodate all your lighting needs. Nearby Green room, VIP rooms, showers and on-site catering provide all the necessary comfort for talent and crew. Outdoor areas, dance room, sports hall and access to our large atrium provides extra space for larger productions and the whole site can be booked for multiple days as required.