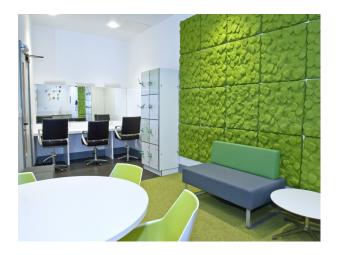

# Interior

Our auditorium is a perfect black box location with a large connecting production gallery and access to 3 phase sockets. On set retractable seating offers options for live audiences and electrically operated lighting hoists accommodate all your lighting needs. Nearby Green room, VIP rooms, showers and on-site catering provide all the necessary comfort for talent and crew. Outdoor areas, dance room, sports hall and access to our large atrium provides extra space for larger productions and the whole site can be booked for multiple days as required.