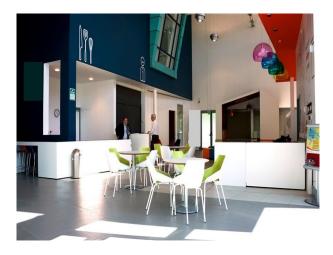

# Interior

Our auditorium is a perfect black box location with a large connecting production gallery and access to 3 phase sockets. On set retractable seating offers options for live audiences and electrically operated lighting hoists accommodate all your lighting needs. Nearby Green room, VIP rooms, showers and on-site catering provide all the necessary comfort for talent and crew. Outdoor areas, dance room, sports hall and access to our large atrium provides extra space for larger productions and the whole site can be booked for multiple days as required.