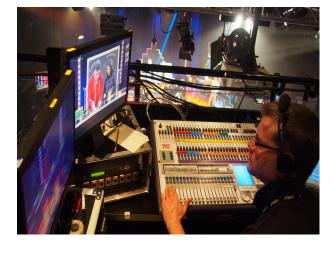

# Interior

Our auditorium is a perfect black box location with a large connecting production gallery and access to 3 phase sockets. On set retractable seating offers options for live audiences and electrically operated lighting hoists accommodate all your lighting needs. Nearby Green room, VIP rooms, showers and on-site catering provide all the necessary comfort for talent and crew. Outdoor areas, dance room, sports hall and access to our large atrium provides extra space for larger productions and the whole site can be booked for multiple days as required.