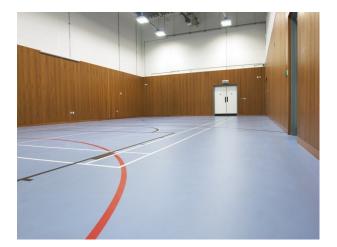

# Interior

Our auditorium is a perfect black box location with a large connecting production gallery and access to 3 phase sockets. On set retractable seating offers options for live audiences and electrically operated lighting hoists accommodate all your lighting needs. Nearby Green room, VIP rooms, showers and on-site catering provide all the necessary comfort for talent and crew. Outdoor areas, dance room, sports hall and access to our large atrium provides extra space for larger productions and the whole site can be booked for multiple days as required.