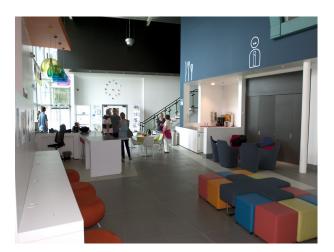

# Interior

Our auditorium is a perfect black box location with a large connecting production gallery and access to 3 phase sockets. On set retractable seating offers options for live audiences and electrically operated lighting hoists accommodate all your lighting needs. Nearby Green room, VIP rooms, showers and on-site catering provide all the necessary comfort for talent and crew. Outdoor areas, dance room, sports hall and access to our large atrium provides extra space for larger productions and the whole site can be booked for multiple days as required.