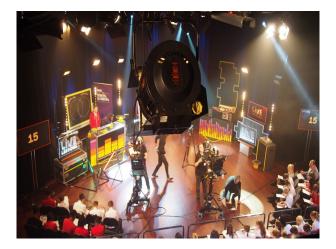

# NW2735 Manchester: Versatile Filming Location

Our auditorium is a perfect black box location with a large connecting production gallery. On set retractable seating offers options for live audiences and electrically operated lighting hoists.

# **Manchester: Versatile Filming Location**

Our auditorium is a perfect black box location with a large connecting production gallery. On set retractable seating offers options for live audiences and electrically operated lighting hoists.

# Interior

Our auditorium is a perfect black box location with a large connecting production gallery and access to 3 phase sockets. On set retractable seating offers options for live audiences and electrically operated lighting hoists accommodate all your lighting needs. Nearby Green room, VIP rooms, showers and on-site catering provide all the necessary comfort for talent and crew. Outdoor areas, dance room, sports hall and access to our large atrium provides extra space for larger productions and the whole site can be booked for multiple days as required.