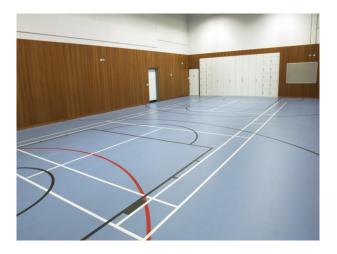

# Interior

Our auditorium is a perfect black box location with a large connecting production gallery and access to 3 phase sockets. On set retractable seating offers options for live audiences and electrically operated lighting hoists accommodate all your lighting needs. Nearby Green room, VIP rooms, showers and on-site catering provide all the necessary comfort for talent and crew. Outdoor areas, dance room, sports hall and access to our large atrium provides extra space for larger productions and the whole site can be booked for multiple days as required.