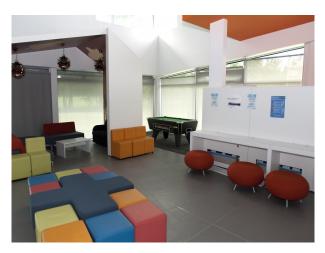

# Interior

Our auditorium is a perfect black box location with a large connecting production gallery and access to 3 phase sockets. On set retractable seating offers options for live audiences and electrically operated lighting hoists accommodate all your lighting needs. Nearby Green room, VIP rooms, showers and on-site catering provide all the necessary comfort for talent and crew. Outdoor areas, dance room, sports hall and access to our large atrium provides extra space for larger productions and the whole site can be booked for multiple days as required.