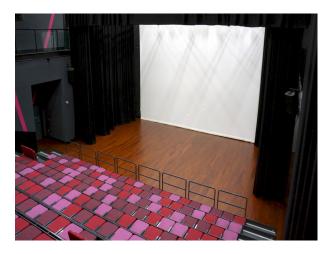

# NW2735 Manchester: Versatile Filming Location

Our auditorium is a perfect black box location with a large connecting production gallery. On set retractable seating offers options for live audiences and electrically operated lighting hoists.

# Interior

Our auditorium is a perfect black box location with a large connecting production gallery and access to 3 phase sockets. On set retractable seating offers options for live audiences and electrically operated lighting hoists accommodate all your lighting needs. Nearby Green room, VIP rooms, showers and on-site catering provide all the necessary comfort for talent and crew. Outdoor areas, dance room, sports hall and access to our large atrium provides extra space for larger productions and the whole site can be booked for multiple days as required.