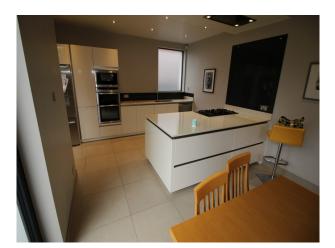

#### Interior

Recently extended Victorian semi-detached family home with large rear extension. The extension house a spacious family area with living space and large modern kitchen with island. Upstairs their are 4 bedrooms (Master, 2 children's rooms, and a teenagers bedroom at the top of the house). The house also has a walk-in wardrobe and luxury bathrooms.