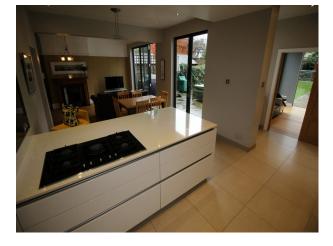

#### Interior

Recently extended Victorian semi-detached family home with large rear extension. The extension house a spacious family area with living space and large modern kitchen with island. Upstairs their are 4 bedrooms (Master, 2 children's rooms, and a teenagers bedroom at the top of the house). The house also has a walk-in wardrobe and luxury bathrooms.