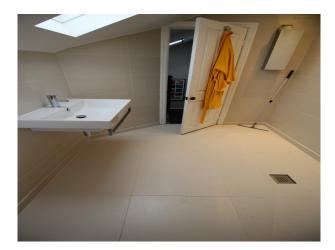

#### Interior

Recently extended Victorian semi-detached family home with large rear extension. The extension house a spacious family area with living space and large modern kitchen with island. Upstairs their are 4 bedrooms (Master, 2 children's rooms, and a teenagers bedroom at the top of the house). The house also has a walk-in wardrobe and luxury bathrooms.