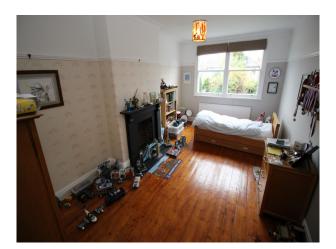

#### Interior

Recently extended Victorian semi-detached family home with large rear extension. The extension house a spacious family area with living space and large modern kitchen with island. Upstairs their are 4 bedrooms (Master, 2 children's rooms, and a teenagers bedroom at the top of the house). The house also has a walk-in wardrobe and luxury bathrooms.