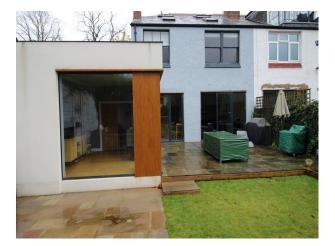

#### Interior

Recently extended Victorian semi-detached family home with large rear extension. The extension house a spacious family area with living space and large modern kitchen with island. Upstairs their are 4 bedrooms (Master, 2 children's rooms, and a teenagers bedroom at the top of the house). The house also has a walk-in wardrobe and luxury bathrooms.