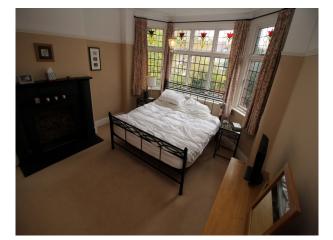

#### Interior

Recently extended Victorian semi-detached family home with large rear extension. The extension house a spacious family area with living space and large modern kitchen with island. Upstairs their are 4 bedrooms (Master, 2 children's rooms, and a teenagers bedroom at the top of the house). The house also has a walk-in wardrobe and luxury bathrooms.

### **Features:**

| Bathroom Types                                                                  | Bedroom Types                                                                                                                 | Exterior Features                            | Facilities                                                                                        |
|---------------------------------------------------------------------------------|-------------------------------------------------------------------------------------------------------------------------------|----------------------------------------------|---------------------------------------------------------------------------------------------------|
| <ul><li>Cloakroom/WC</li><li>Family Bathroom</li><li>Shower Room</li></ul>      | <ul> <li>Child's Bedroom</li> <li>Double Bedroom</li> <li>Dressing Room</li> <li>Nursery</li> <li>Walk In Wardrobe</li> </ul> | <ul><li>Front Garden</li><li>Patio</li></ul> | <ul> <li>Domestic Power</li> <li>Internet Access</li> <li>Mains Water</li> <li>Toilets</li> </ul> |
| Floors                                                                          | Interior Features                                                                                                             | Kitchen Facilities                           | Kitchen types                                                                                     |
| <ul><li>Carpet</li><li>Real Wood Floor</li><li>Tiled Floor</li></ul>            | <ul><li>Furnished</li><li>Period Fireplace</li><li>Period Staircase</li></ul>                                                 | • Gas Hob                                    | <ul><li>Cream &amp; White Units</li><li>Kitchen With Island</li></ul>                             |
| Parking                                                                         | Rooms                                                                                                                         | Views                                        | Walls & Windows                                                                                   |
| <ul><li>Driveway</li><li>Off Street Parking</li><li>On Street Parking</li></ul> | <ul> <li>Dining Room</li> <li>Hallway</li> <li>Home Office</li> <li>Living Room</li> <li>Office</li> </ul>                    | • Residential View                           | <ul><li>Large Windows</li><li>Painted Walls</li></ul>                                             |