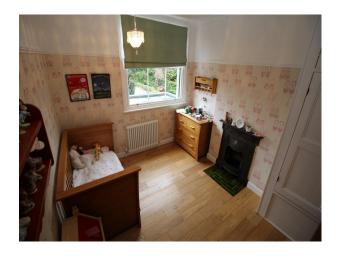

#### Interior

Recently extended Victorian semi-detached family home with large rear extension. The extension house a spacious family area with living space and large modern kitchen with island. Upstairs their are 4 bedrooms (Master, 2 children's rooms, and a teenagers bedroom at the top of the house). The house also has a walk-in wardrobe and luxury bathrooms.