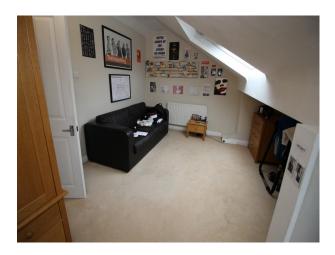

#### Interior

Recently extended Victorian semi-detached family home with large rear extension. The extension house a spacious family area with living space and large modern kitchen with island. Upstairs their are 4 bedrooms (Master, 2 children's rooms, and a teenagers bedroom at the top of the house). The house also has a walk-in wardrobe and luxury bathrooms.