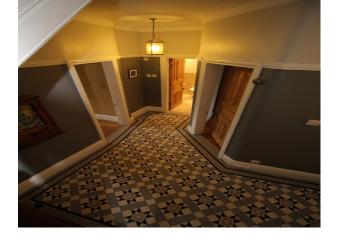

#### Interior

Recently extended Victorian semi-detached family home with large rear extension. The extension house a spacious family area with living space and large modern kitchen with island. Upstairs their are 4 bedrooms (Master, 2 children's rooms, and a teenagers bedroom at the top of the house). The house also has a walk-in wardrobe and luxury bathrooms.

### **Features:**

| Bathroom Types                                                                  | Bedroom Types                                                                                                                 | Exterior Features                            | Facilities                                                                                        |
|---------------------------------------------------------------------------------|-------------------------------------------------------------------------------------------------------------------------------|----------------------------------------------|---------------------------------------------------------------------------------------------------|
| <ul><li>Cloakroom/WC</li><li>Family Bathroom</li><li>Shower Room</li></ul>      | <ul> <li>Child's Bedroom</li> <li>Double Bedroom</li> <li>Dressing Room</li> <li>Nursery</li> <li>Walk In Wardrobe</li> </ul> | <ul><li>Front Garden</li><li>Patio</li></ul> | <ul> <li>Domestic Power</li> <li>Internet Access</li> <li>Mains Water</li> <li>Toilets</li> </ul> |
| Floors                                                                          | Interior Features                                                                                                             | Kitchen Facilities                           | Kitchen types                                                                                     |
| <ul><li>Carpet</li><li>Real Wood Floor</li><li>Tiled Floor</li></ul>            | <ul><li>Furnished</li><li>Period Fireplace</li><li>Period Staircase</li></ul>                                                 | • Gas Hob                                    | <ul><li>Cream &amp; White Units</li><li>Kitchen With Island</li></ul>                             |
| Parking                                                                         | Rooms                                                                                                                         | Views                                        | Walls & Windows                                                                                   |
| <ul><li>Driveway</li><li>Off Street Parking</li><li>On Street Parking</li></ul> | <ul> <li>Dining Room</li> <li>Hallway</li> <li>Home Office</li> <li>Living Room</li> <li>Office</li> </ul>                    | • Residential View                           | <ul><li>Large Windows</li><li>Painted Walls</li></ul>                                             |