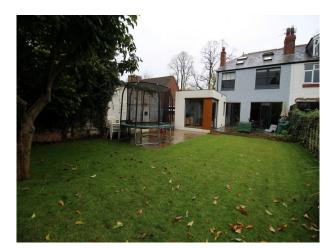

#### Interior

Recently extended Victorian semi-detached family home with large rear extension. The extension house a spacious family area with living space and large modern kitchen with island. Upstairs their are 4 bedrooms (Master, 2 children's rooms, and a teenagers bedroom at the top of the house). The house also has a walk-in wardrobe and luxury bathrooms.