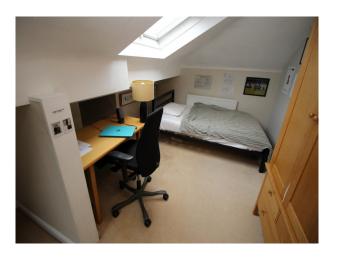

#### Interior

Recently extended Victorian semi-detached family home with large rear extension. The extension house a spacious family area with living space and large modern kitchen with island. Upstairs their are 4 bedrooms (Master, 2 children's rooms, and a teenagers bedroom at the top of the house). The house also has a walk-in wardrobe and luxury bathrooms.