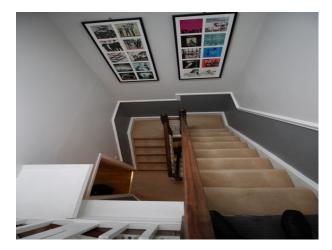

### **Features:**

| Bathroom Types                                                                  | Bedroom Types                                                                                                                 | Exterior Features                            | Facilities                                                                                        |
|---------------------------------------------------------------------------------|-------------------------------------------------------------------------------------------------------------------------------|----------------------------------------------|---------------------------------------------------------------------------------------------------|
| <ul><li>Cloakroom/WC</li><li>Family Bathroom</li><li>Shower Room</li></ul>      | <ul> <li>Child's Bedroom</li> <li>Double Bedroom</li> <li>Dressing Room</li> <li>Nursery</li> <li>Walk In Wardrobe</li> </ul> | <ul><li>Front Garden</li><li>Patio</li></ul> | <ul> <li>Domestic Power</li> <li>Internet Access</li> <li>Mains Water</li> <li>Toilets</li> </ul> |
| Floors                                                                          | Interior Features                                                                                                             | Kitchen Facilities                           | Kitchen types                                                                                     |
| <ul><li>Carpet</li><li>Real Wood Floor</li><li>Tiled Floor</li></ul>            | <ul><li>Furnished</li><li>Period Fireplace</li><li>Period Staircase</li></ul>                                                 | • Gas Hob                                    | <ul><li>Cream &amp; White Units</li><li>Kitchen With Island</li></ul>                             |
| Parking                                                                         | Rooms                                                                                                                         | Views                                        | Walls & Windows                                                                                   |
| <ul><li>Driveway</li><li>Off Street Parking</li><li>On Street Parking</li></ul> | <ul> <li>Dining Room</li> <li>Hallway</li> <li>Home Office</li> <li>Living Room</li> <li>Office</li> </ul>                    | • Residential View                           | <ul><li>Large Windows</li><li>Painted Walls</li></ul>                                             |

#### Interior

Recently extended Victorian semi-detached family home with large rear extension. The extension house a spacious family area with living space and large modern kitchen with island. Upstairs their are 4 bedrooms (Master, 2 children's rooms, and a teenagers bedroom at the top of the house). The house also has a walk-in wardrobe and luxury bathrooms.