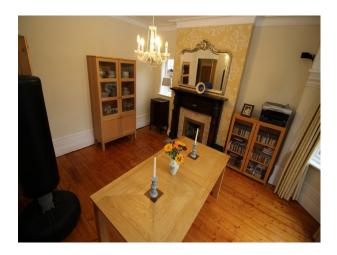

#### Interior

Recently extended Victorian semi-detached family home with large rear extension. The extension house a spacious family area with living space and large modern kitchen with island. Upstairs their are 4 bedrooms (Master, 2 children's rooms, and a teenagers bedroom at the top of the house). The house also has a walk-in wardrobe and luxury bathrooms.