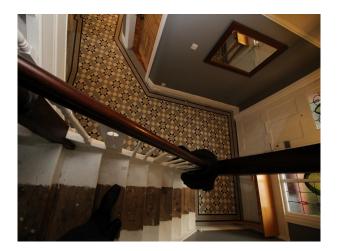

### **Features:**

| Bathroom Types                                                                  | Bedroom Types                                                                                                                 | Exterior Features                            | Facilities                                                                                        |
|---------------------------------------------------------------------------------|-------------------------------------------------------------------------------------------------------------------------------|----------------------------------------------|---------------------------------------------------------------------------------------------------|
| <ul><li>Cloakroom/WC</li><li>Family Bathroom</li><li>Shower Room</li></ul>      | <ul> <li>Child's Bedroom</li> <li>Double Bedroom</li> <li>Dressing Room</li> <li>Nursery</li> <li>Walk In Wardrobe</li> </ul> | <ul><li>Front Garden</li><li>Patio</li></ul> | <ul> <li>Domestic Power</li> <li>Internet Access</li> <li>Mains Water</li> <li>Toilets</li> </ul> |
| Floors                                                                          | Interior Features                                                                                                             | Kitchen Facilities                           | Kitchen types                                                                                     |
| <ul><li>Carpet</li><li>Real Wood Floor</li><li>Tiled Floor</li></ul>            | <ul><li>Furnished</li><li>Period Fireplace</li><li>Period Staircase</li></ul>                                                 | • Gas Hob                                    | <ul><li>Cream &amp; White Units</li><li>Kitchen With Island</li></ul>                             |
| Parking                                                                         | Rooms                                                                                                                         | Views                                        | Walls & Windows                                                                                   |
| <ul><li>Driveway</li><li>Off Street Parking</li><li>On Street Parking</li></ul> | <ul> <li>Dining Room</li> <li>Hallway</li> <li>Home Office</li> <li>Living Room</li> <li>Office</li> </ul>                    | • Residential View                           | <ul><li>Large Windows</li><li>Painted Walls</li></ul>                                             |

#### Interior

Recently extended Victorian semi-detached family home with large rear extension. The extension house a spacious family area with living space and large modern kitchen with island. Upstairs their are 4 bedrooms (Master, 2 children's rooms, and a teenagers bedroom at the top of the house). The house also has a walk-in wardrobe and luxury bathrooms.