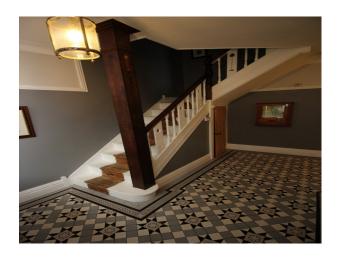

#### Interior

Recently extended Victorian semi-detached family home with large rear extension. The extension house a spacious family area with living space and large modern kitchen with island. Upstairs their are 4 bedrooms (Master, 2 children's rooms, and a teenagers bedroom at the top of the house). The house also has a walk-in wardrobe and luxury bathrooms.