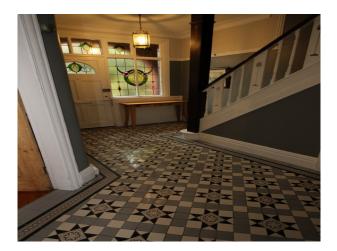

#### Interior

Recently extended Victorian semi-detached family home with large rear extension. The extension house a spacious family area with living space and large modern kitchen with island. Upstairs their are 4 bedrooms (Master, 2 children's rooms, and a teenagers bedroom at the top of the house). The house also has a walk-in wardrobe and luxury bathrooms.