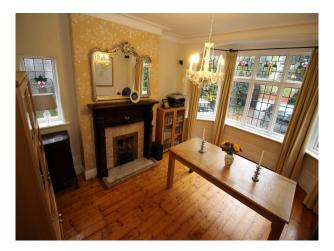

#### Interior

Recently extended Victorian semi-detached family home with large rear extension. The extension house a spacious family area with living space and large modern kitchen with island. Upstairs their are 4 bedrooms (Master, 2 children's rooms, and a teenagers bedroom at the top of the house). The house also has a walk-in wardrobe and luxury bathrooms.