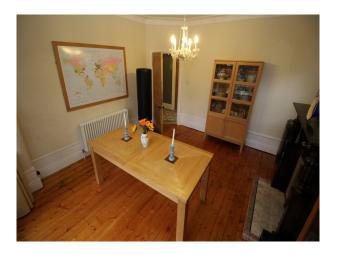

#### Interior

Recently extended Victorian semi-detached family home with large rear extension. The extension house a spacious family area with living space and large modern kitchen with island. Upstairs their are 4 bedrooms (Master, 2 children's rooms, and a teenagers bedroom at the top of the house). The house also has a walk-in wardrobe and luxury bathrooms.