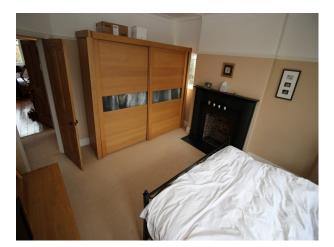

#### Interior

Recently extended Victorian semi-detached family home with large rear extension. The extension house a spacious family area with living space and large modern kitchen with island. Upstairs their are 4 bedrooms (Master, 2 children's rooms, and a teenagers bedroom at the top of the house). The house also has a walk-in wardrobe and luxury bathrooms.

### **Features:**

| Bathroom Types                                                                  | Bedroom Types                                                                                                                 | Exterior Features                            | Facilities                                                                                        |
|---------------------------------------------------------------------------------|-------------------------------------------------------------------------------------------------------------------------------|----------------------------------------------|---------------------------------------------------------------------------------------------------|
| <ul><li>Cloakroom/WC</li><li>Family Bathroom</li><li>Shower Room</li></ul>      | <ul> <li>Child's Bedroom</li> <li>Double Bedroom</li> <li>Dressing Room</li> <li>Nursery</li> <li>Walk In Wardrobe</li> </ul> | <ul><li>Front Garden</li><li>Patio</li></ul> | <ul> <li>Domestic Power</li> <li>Internet Access</li> <li>Mains Water</li> <li>Toilets</li> </ul> |
| Floors                                                                          | Interior Features                                                                                                             | Kitchen Facilities                           | Kitchen types                                                                                     |
| <ul><li>Carpet</li><li>Real Wood Floor</li><li>Tiled Floor</li></ul>            | <ul><li>Furnished</li><li>Period Fireplace</li><li>Period Staircase</li></ul>                                                 | • Gas Hob                                    | <ul><li>Cream &amp; White Units</li><li>Kitchen With Island</li></ul>                             |
| Parking                                                                         | Rooms                                                                                                                         | Views                                        | Walls & Windows                                                                                   |
| <ul><li>Driveway</li><li>Off Street Parking</li><li>On Street Parking</li></ul> | <ul> <li>Dining Room</li> <li>Hallway</li> <li>Home Office</li> <li>Living Room</li> <li>Office</li> </ul>                    | • Residential View                           | <ul><li>Large Windows</li><li>Painted Walls</li></ul>                                             |