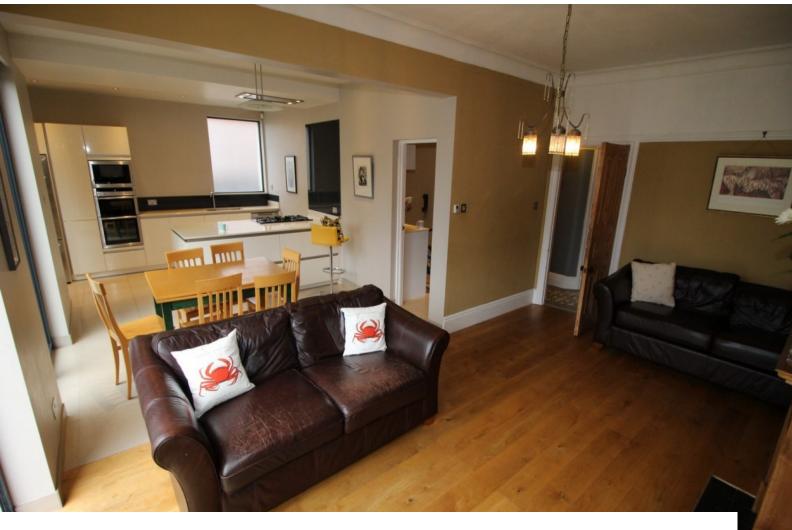

#### Interior

Recently extended Victorian semi-detached family home with large rear extension. The extension house a spacious family area with living space and large modern kitchen with island. Upstairs their are 4 bedrooms (Master, 2 children's rooms, and a teenagers bedroom at the top of the house). The house also has a walk-in wardrobe and luxury bathrooms.