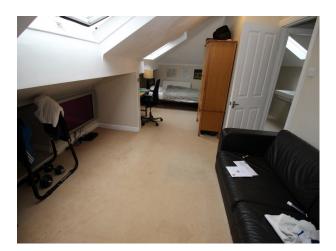

#### Interior

Recently extended Victorian semi-detached family home with large rear extension. The extension house a spacious family area with living space and large modern kitchen with island. Upstairs their are 4 bedrooms (Master, 2 children's rooms, and a teenagers bedroom at the top of the house). The house also has a walk-in wardrobe and luxury bathrooms.