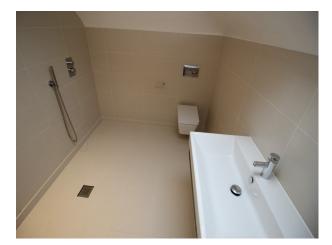

#### Interior

Recently extended Victorian semi-detached family home with large rear extension. The extension house a spacious family area with living space and large modern kitchen with island. Upstairs their are 4 bedrooms (Master, 2 children's rooms, and a teenagers bedroom at the top of the house). The house also has a walk-in wardrobe and luxury bathrooms.