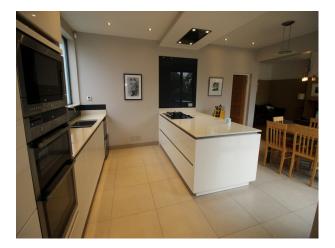

#### Interior

Recently extended Victorian semi-detached family home with large rear extension. The extension house a spacious family area with living space and large modern kitchen with island. Upstairs their are 4 bedrooms (Master, 2 children's rooms, and a teenagers bedroom at the top of the house). The house also has a walk-in wardrobe and luxury bathrooms.