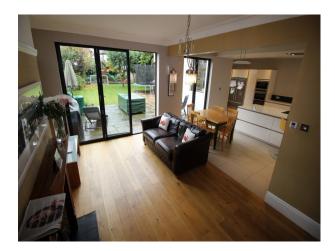

#### Interior

Recently extended Victorian semi-detached family home with large rear extension. The extension house a spacious family area with living space and large modern kitchen with island. Upstairs their are 4 bedrooms (Master, 2 children's rooms, and a teenagers bedroom at the top of the house). The house also has a walk-in wardrobe and luxury bathrooms.