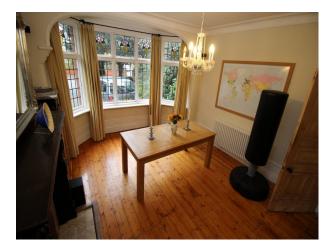

#### Interior

Recently extended Victorian semi-detached family home with large rear extension. The extension house a spacious family area with living space and large modern kitchen with island. Upstairs their are 4 bedrooms (Master, 2 children's rooms, and a teenagers bedroom at the top of the house). The house also has a walk-in wardrobe and luxury bathrooms.