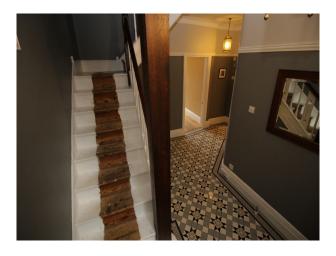

#### Interior

Recently extended Victorian semi-detached family home with large rear extension. The extension house a spacious family area with living space and large modern kitchen with island. Upstairs their are 4 bedrooms (Master, 2 children's rooms, and a teenagers bedroom at the top of the house). The house also has a walk-in wardrobe and luxury bathrooms.