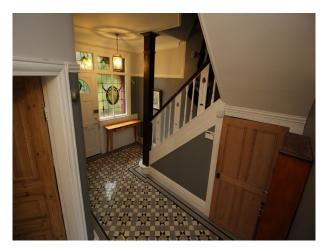

#### Interior

Recently extended Victorian semi-detached family home with large rear extension. The extension house a spacious family area with living space and large modern kitchen with island. Upstairs their are 4 bedrooms (Master, 2 children's rooms, and a teenagers bedroom at the top of the house). The house also has a walk-in wardrobe and luxury bathrooms.

### **Features:**

| Bathroom Types                                                                  | Bedroom Types                                                                                                                 | Exterior Features                            | Facilities                                                                                        |
|---------------------------------------------------------------------------------|-------------------------------------------------------------------------------------------------------------------------------|----------------------------------------------|---------------------------------------------------------------------------------------------------|
| <ul><li>Cloakroom/WC</li><li>Family Bathroom</li><li>Shower Room</li></ul>      | <ul> <li>Child's Bedroom</li> <li>Double Bedroom</li> <li>Dressing Room</li> <li>Nursery</li> <li>Walk In Wardrobe</li> </ul> | <ul><li>Front Garden</li><li>Patio</li></ul> | <ul> <li>Domestic Power</li> <li>Internet Access</li> <li>Mains Water</li> <li>Toilets</li> </ul> |
| Floors                                                                          | Interior Features                                                                                                             | Kitchen Facilities                           | Kitchen types                                                                                     |
| <ul><li>Carpet</li><li>Real Wood Floor</li><li>Tiled Floor</li></ul>            | <ul><li>Furnished</li><li>Period Fireplace</li><li>Period Staircase</li></ul>                                                 | • Gas Hob                                    | <ul><li>Cream &amp; White Units</li><li>Kitchen With Island</li></ul>                             |
| Parking                                                                         | Rooms                                                                                                                         | Views                                        | Walls & Windows                                                                                   |
| <ul><li>Driveway</li><li>Off Street Parking</li><li>On Street Parking</li></ul> | <ul> <li>Dining Room</li> <li>Hallway</li> <li>Home Office</li> <li>Living Room</li> <li>Office</li> </ul>                    | • Residential View                           | <ul><li>Large Windows</li><li>Painted Walls</li></ul>                                             |