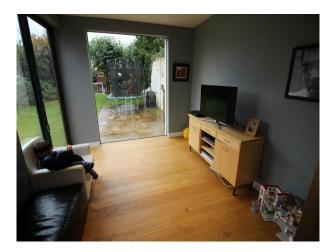

#### Interior

Recently extended Victorian semi-detached family home with large rear extension. The extension house a spacious family area with living space and large modern kitchen with island. Upstairs their are 4 bedrooms (Master, 2 children's rooms, and a teenagers bedroom at the top of the house). The house also has a walk-in wardrobe and luxury bathrooms.