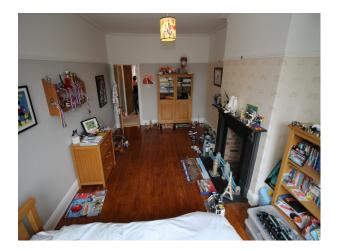

#### Interior

Recently extended Victorian semi-detached family home with large rear extension. The extension house a spacious family area with living space and large modern kitchen with island. Upstairs their are 4 bedrooms (Master, 2 children's rooms, and a teenagers bedroom at the top of the house). The house also has a walk-in wardrobe and luxury bathrooms.