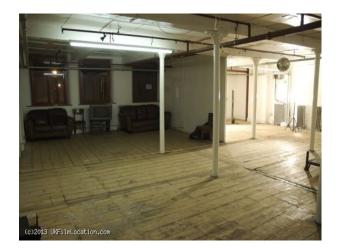

#### Interior

Manchester film studio operated out of an industrial unit in central location.

Equipment included -

2x Bowens mono heads

• 3x Red heads (constant) • Misc. extra lights • Softbox • Shoot through brolly • Gold + silver reflector brolly • Radio Remote flash trigger • 3m Stands with 2.72m + various coloured paper• Wheelie makeup bay • Ironing board + iron • Free Wi-Fi • Option of putting 3 backdrops together for one massive 27ft background