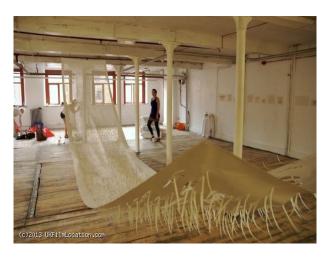

#### Interior

Manchester film studio operated out of an industrial unit in central location.

Equipment included -

2x Bowens mono heads

• 3x Red heads (constant) • Misc. extra lights • Softbox • Shoot through brolly • Gold + silver reflector brolly • Radio Remote flash trigger • 3m Stands with 2.72m + various coloured paper• Wheelie makeup bay • Ironing board + iron • Free Wi-Fi • Option of putting 3 backdrops together for one massive 27ft background