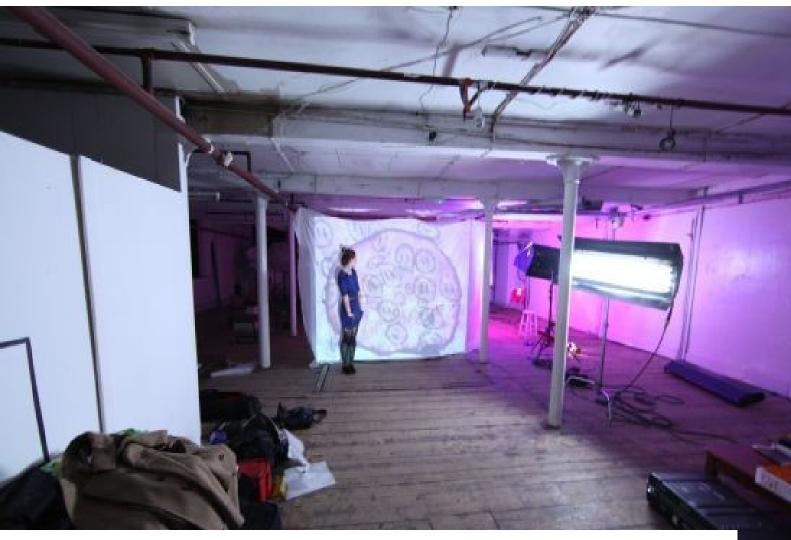

#### Interior

Manchester film studio operated out of an industrial unit in central location.

Equipment included -

2x Bowens mono heads

• 3x Red heads (constant) • Misc. extra lights • Softbox • Shoot through brolly • Gold + silver reflector brolly • Radio Remote flash trigger • 3m Stands with 2.72m + various coloured paper• Wheelie makeup bay • Ironing board + iron • Free Wi-Fi • Option of putting 3 backdrops together for one massive 27ft background