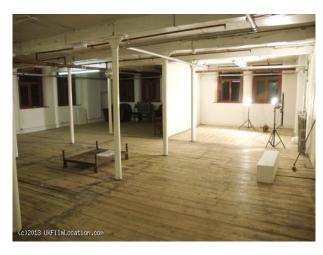

#### Interior

Manchester film studio operated out of an industrial unit in central location.

Equipment included -

2x Bowens mono heads

• 3x Red heads (constant) • Misc. extra lights • Softbox • Shoot through brolly • Gold + silver reflector brolly • Radio Remote flash trigger • 3m Stands with 2.72m + various coloured paper• Wheelie makeup bay • Ironing board + iron • Free Wi-Fi • Option of putting 3 backdrops together for one massive 27ft background