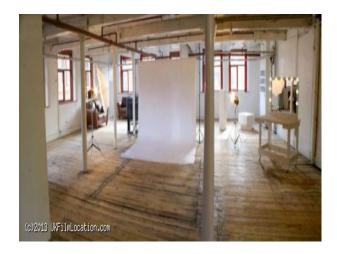

#### Interior

Manchester film studio operated out of an industrial unit in central location.

Equipment included -

2x Bowens mono heads

• 3x Red heads (constant) • Misc. extra lights • Softbox • Shoot through brolly • Gold + silver reflector brolly • Radio Remote flash trigger • 3m Stands with 2.72m + various coloured paper• Wheelie makeup bay • Ironing board + iron • Free Wi-Fi • Option of putting 3 backdrops together for one massive 27ft background