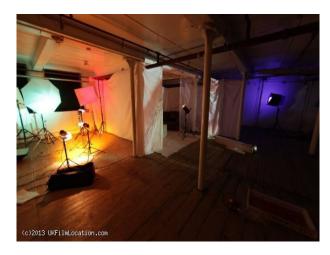

#### Interior

Manchester film studio operated out of an industrial unit in central location.

Equipment included -

2x Bowens mono heads

• 3x Red heads (constant) • Misc. extra lights • Softbox • Shoot through brolly • Gold + silver reflector brolly • Radio Remote flash trigger • 3m Stands with 2.72m + various coloured paper• Wheelie makeup bay • Ironing board + iron • Free Wi-Fi • Option of putting 3 backdrops together for one massive 27ft background