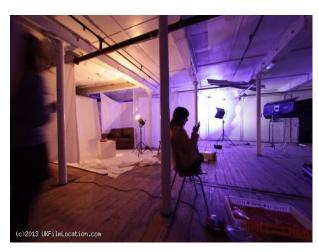

#### Interior

Manchester film studio operated out of an industrial unit in central location.

Equipment included -

2x Bowens mono heads

• 3x Red heads (constant) • Misc. extra lights • Softbox • Shoot through brolly • Gold + silver reflector brolly • Radio Remote flash trigger • 3m Stands with 2.72m + various coloured paper• Wheelie makeup bay • Ironing board + iron • Free Wi-Fi • Option of putting 3 backdrops together for one massive 27ft background