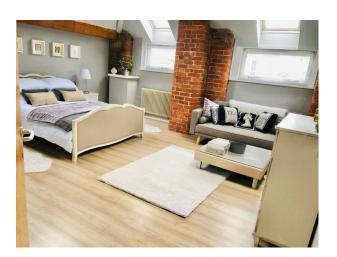

#### Interior

The space is around 2000 square foot. It's accessible by a lift and a very large stairwell. There is a large open plan kitchen/dining/louge area - very high ceilings (with roof lights) looking out onto the Manchester skyline- This area is around 900 square foot. There are three double bedrooms, two bathrooms and a long hallway. The ceilings are vaulted and around 15 foot at their highest.