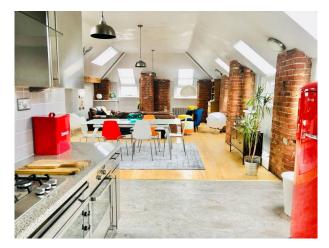

#### Interior

The space is around 2000 square foot. It's accessible by a lift and a very large stairwell. There is a large open plan kitchen/dining/louge area - very high ceilings (with roof lights) looking out onto the Manchester skyline- This area is around 900 square foot. There are three double bedrooms, two bathrooms and a long hallway. The ceilings are vaulted and around 15 foot at their highest.