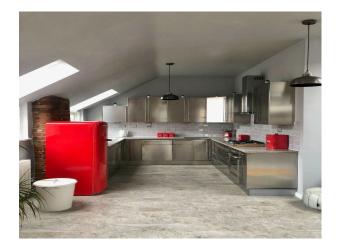

#### Interior

The space is around 2000 square foot. It's accessible by a lift and a very large stairwell. There is a large open plan kitchen/dining/louge area - very high ceilings (with roof lights) looking out onto the Manchester skyline- This area is around 900 square foot. There are three double bedrooms, two bathrooms and a long hallway. The ceilings are vaulted and around 15 foot at their highest.