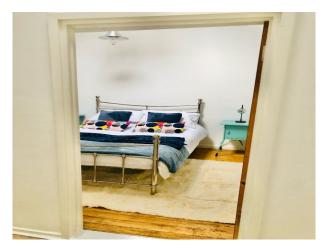

#### Interior

The space is around 2000 square foot. It's accessible by a lift and a very large stairwell. There is a large open plan kitchen/dining/louge area - very high ceilings (with roof lights) looking out onto the Manchester skyline- This area is around 900 square foot. There are three double bedrooms, two bathrooms and a long hallway. The ceilings are vaulted and around 15 foot at their highest.