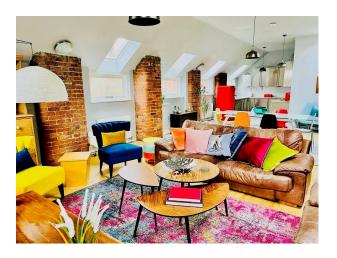

#### Interior

The space is around 2000 square foot. It's accessible by a lift and a very large stairwell. There is a large open plan kitchen/dining/louge area - very high ceilings (with roof lights) looking out onto the Manchester skyline- This area is around 900 square foot. There are three double bedrooms, two bathrooms and a long hallway. The ceilings are vaulted and around 15 foot at their highest.