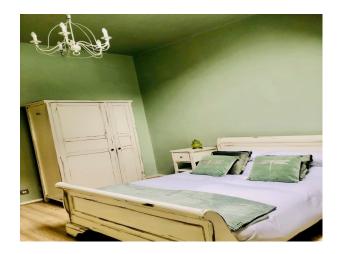

#### Interior

The space is around 2000 square foot. It's accessible by a lift and a very large stairwell. There is a large open plan kitchen/dining/louge area - very high ceilings (with roof lights) looking out onto the Manchester skyline- This area is around 900 square foot. There are three double bedrooms, two bathrooms and a long hallway. The ceilings are vaulted and around 15 foot at their highest.