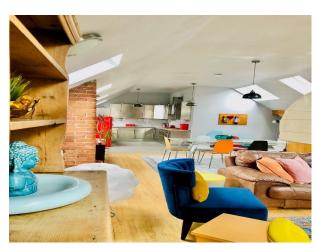

#### Interior

The space is around 2000 square foot. It's accessible by a lift and a very large stairwell. There is a large open plan kitchen/dining/louge area - very high ceilings (with roof lights) looking out onto the Manchester skyline- This area is around 900 square foot. There are three double bedrooms, two bathrooms and a long hallway. The ceilings are vaulted and around 15 foot at their highest.