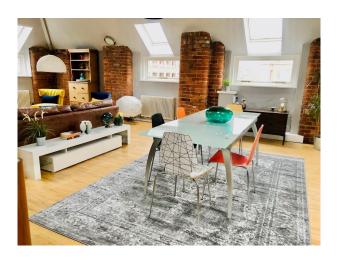

#### Interior

The space is around 2000 square foot. It's accessible by a lift and a very large stairwell. There is a large open plan kitchen/dining/louge area - very high ceilings (with roof lights) looking out onto the Manchester skyline- This area is around 900 square foot. There are three double bedrooms, two bathrooms and a long hallway. The ceilings are vaulted and around 15 foot at their highest.