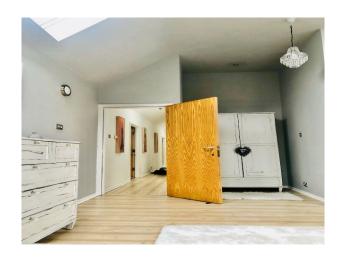

#### Interior

The space is around 2000 square foot. It's accessible by a lift and a very large stairwell. There is a large open plan kitchen/dining/louge area - very high ceilings (with roof lights) looking out onto the Manchester skyline- This area is around 900 square foot. There are three double bedrooms, two bathrooms and a long hallway. The ceilings are vaulted and around 15 foot at their highest.