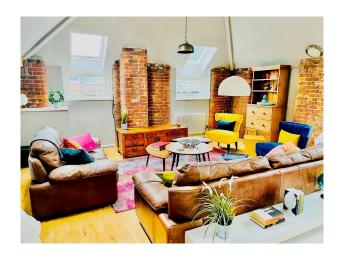

#### Interior

The space is around 2000 square foot. It's accessible by a lift and a very large stairwell. There is a large open plan kitchen/dining/louge area - very high ceilings (with roof lights) looking out onto the Manchester skyline- This area is around 900 square foot. There are three double bedrooms, two bathrooms and a long hallway. The ceilings are vaulted and around 15 foot at their highest.