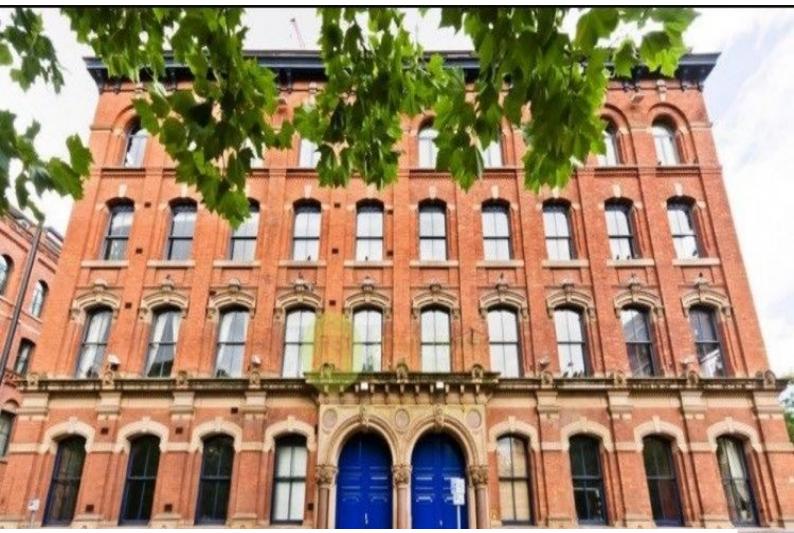

#### Exterior

The property itself is a Grade II listed cotton storage mill situated on the edge of the canal. There is off road parking and plenty of paid carparks within 50 yards of the property.