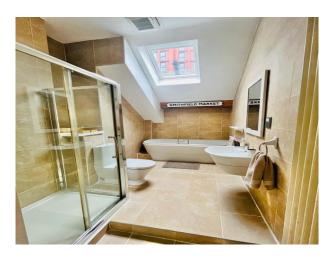

#### Interior

The space is around 2000 square foot. It's accessible by a lift and a very large stairwell. There is a large open plan kitchen/dining/louge area - very high ceilings (with roof lights) looking out onto the Manchester skyline- This area is around 900 square foot. There are three double bedrooms, two bathrooms and a long hallway. The ceilings are vaulted and around 15 foot at their highest.