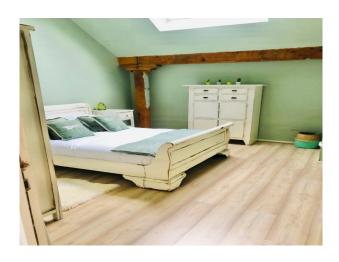

#### Interior

The space is around 2000 square foot. It's accessible by a lift and a very large stairwell. There is a large open plan kitchen/dining/louge area - very high ceilings (with roof lights) looking out onto the Manchester skyline- This area is around 900 square foot. There are three double bedrooms, two bathrooms and a long hallway. The ceilings are vaulted and around 15 foot at their highest.