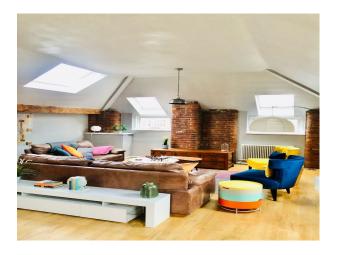

#### Interior

The space is around 2000 square foot. It's accessible by a lift and a very large stairwell. There is a large open plan kitchen/dining/louge area - very high ceilings (with roof lights) looking out onto the Manchester skyline- This area is around 900 square foot. There are three double bedrooms, two bathrooms and a long hallway. The ceilings are vaulted and around 15 foot at their highest.