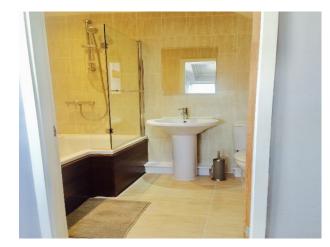

#### Interior

The space is around 2000 square foot. It's accessible by a lift and a very large stairwell. There is a large open plan kitchen/dining/louge area - very high ceilings (with roof lights) looking out onto the Manchester skyline- This area is around 900 square foot. There are three double bedrooms, two bathrooms and a long hallway. The ceilings are vaulted and around 15 foot at their highest.