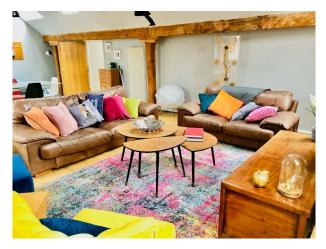

#### Interior

The space is around 2000 square foot. It's accessible by a lift and a very large stairwell. There is a large open plan kitchen/dining/louge area - very high ceilings (with roof lights) looking out onto the Manchester skyline- This area is around 900 square foot. There are three double bedrooms, two bathrooms and a long hallway. The ceilings are vaulted and around 15 foot at their highest.