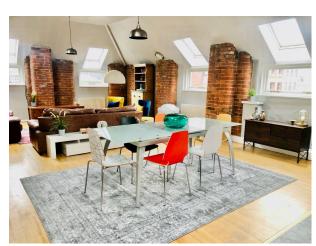

#### Interior

The space is around 2000 square foot. It's accessible by a lift and a very large stairwell. There is a large open plan kitchen/dining/louge area - very high ceilings (with roof lights) looking out onto the Manchester skyline- This area is around 900 square foot. There are three double bedrooms, two bathrooms and a long hallway. The ceilings are vaulted and around 15 foot at their highest.