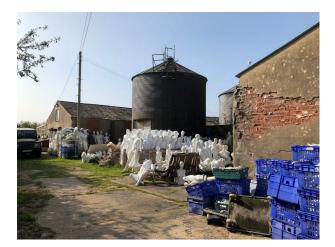

# EM2725 Mannakins & Mannakin Graveyard For Filming

A treat for the creative filmmaker... Over 15,000 mannequin body parts in a large pile on a 2 acre site situated in quiet and peaceful countryside, Body parts can be delivered to sets in variablee numbers if required.

## Mannakins & Mannakin Graveyard For Filming

A treat for the creative filmmaker... Over 15,000 mannequin body parts in a large pile on a 2 acre site situated in quiet and peaceful countryside, Body parts can be delivered to sets in variablee numbers if required.