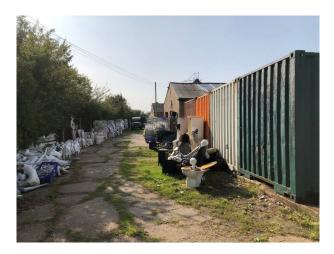

# EM2725 Mannakins & Mannakin Graveyard For Filming

A treat for the creative filmmaker... Over 15,000 mannequin body parts in a large pile on a 2 acre site situated in quiet and peaceful countryside, Body parts can be delivered to sets in variablee numbers if required.

## Mannakins & Mannakin Graveyard For Filming

A treat for the creative filmmaker... Over 15,000 mannequin body parts in a large pile on a 2 acre site situated in quiet and peaceful countryside, Body parts can be delivered to sets in variablee numbers if required.