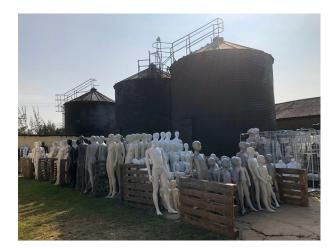

# EM2725 Mannakins & Mannakin Graveyard For Filming

A treat for the creative filmmaker... Over 15,000 mannequin body parts in a large pile on a 2 acre site situated in quiet and peaceful countryside, Body parts can be delivered to sets in variablee numbers if required.

## Mannakins & Mannakin Graveyard For Filming

A treat for the creative filmmaker... Over 15,000 mannequin body parts in a large pile on a 2 acre site situated in quiet and peaceful countryside, Body parts can be delivered to sets in variablee numbers if required.