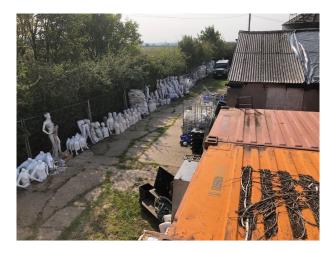

# EM2725 Mannakins & Mannakin Graveyard For Filming

A treat for the creative filmmaker... Over 15,000 mannequin body parts in a large pile on a 2 acre site situated in quiet and peaceful countryside, Body parts can be delivered to sets in variablee numbers if required.

## Mannakins & Mannakin Graveyard For Filming

A treat for the creative filmmaker... Over 15,000 mannequin body parts in a large pile on a 2 acre site situated in quiet and peaceful countryside, Body parts can be delivered to sets in variablee numbers if required.