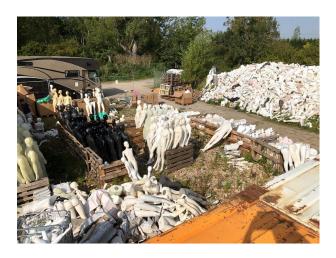

# EM2725 Mannakins & Mannakin Graveyard For Filming

A treat for the creative filmmaker... Over 15,000 mannequin body parts in a large pile on a 2 acre site situated in quiet and peaceful countryside, Body parts can be delivered to sets in variablee numbers if required.

## Mannakins & Mannakin Graveyard For Filming

A treat for the creative filmmaker... Over 15,000 mannequin body parts in a large pile on a 2 acre site situated in quiet and peaceful countryside, Body parts can be delivered to sets in variablee numbers if required.