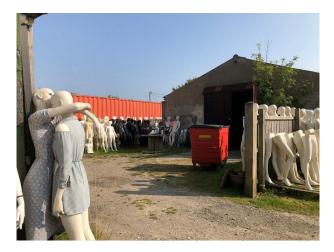

# EM2725 Mannakins & Mannakin Graveyard For Filming

A treat for the creative filmmaker... Over 15,000 mannequin body parts in a large pile on a 2 acre site situated in quiet and peaceful countryside, Body parts can be delivered to sets in variablee numbers if required.

## Mannakins & Mannakin Graveyard For Filming

A treat for the creative filmmaker... Over 15,000 mannequin body parts in a large pile on a 2 acre site situated in quiet and peaceful countryside, Body parts can be delivered to sets in variablee numbers if required.