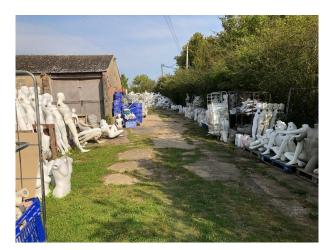

# EM2725 Mannakins & Mannakin Graveyard For Filming

A treat for the creative filmmaker... Over 15,000 mannequin body parts in a large pile on a 2 acre site situated in quiet and peaceful countryside, Body parts can be delivered to sets in variablee numbers if required.

## Mannakins & Mannakin Graveyard For Filming

A treat for the creative filmmaker... Over 15,000 mannequin body parts in a large pile on a 2 acre site situated in quiet and peaceful countryside, Body parts can be delivered to sets in variablee numbers if required.