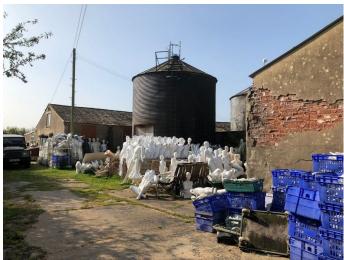

# EM2725 Mannakins & Mannakin Graveyard For Filming

A treat for the creative filmmaker... Over 15,000 mannequin body parts in a large pile on a 2 acre site situated in quiet and peaceful countryside, Body parts can be delivered to sets in variablee numbers if required.

## Mannakins & Mannakin Graveyard For Filming

A treat for the creative filmmaker... Over 15,000 mannequin body parts in a large pile on a 2 acre site situated in quiet and peaceful countryside, Body parts can be delivered to sets in variablee numbers if required.