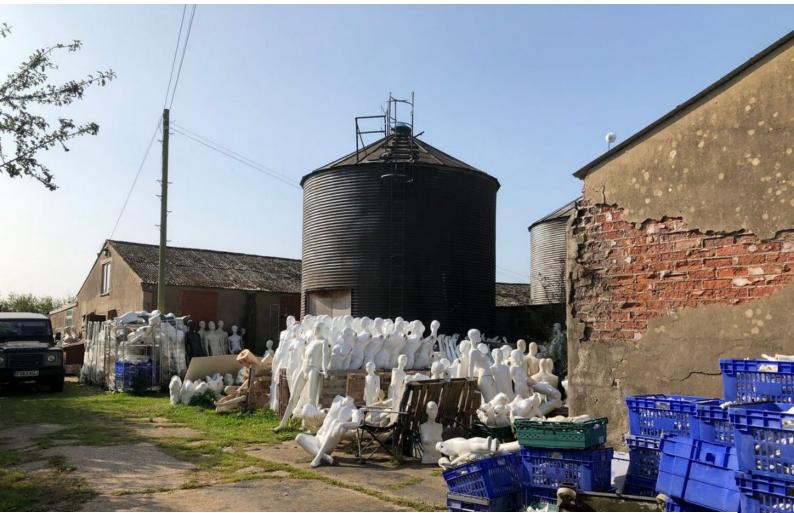

# EM2725 Mannakins & Mannakin Graveyard For Filming

A treat for the creative filmmaker... Over 15,000 mannequin body parts in a large pile on a 2 acre site situated in quiet and peaceful countryside, Body parts can be delivered to sets in variablee numbers if required.

## Mannakins & Mannakin Graveyard For Filming

A treat for the creative filmmaker... Over 15,000 mannequin body parts in a large pile on a 2 acre site situated in quiet and peaceful countryside, Body parts can be delivered to sets in variablee numbers if required.