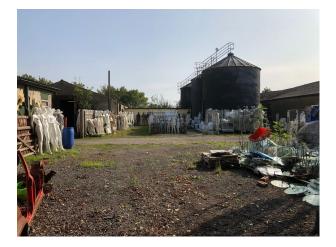

# EM2725 Mannakins & Mannakin Graveyard For Filming

A treat for the creative filmmaker... Over 15,000 mannequin body parts in a large pile on a 2 acre site situated in quiet and peaceful countryside, Body parts can be delivered to sets in variablee numbers if required.

## Mannakins & Mannakin Graveyard For Filming

A treat for the creative filmmaker... Over 15,000 mannequin body parts in a large pile on a 2 acre site situated in quiet and peaceful countryside, Body parts can be delivered to sets in variablee numbers if required.