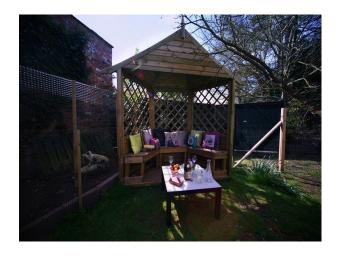

## **Features:**

| Bathroom Types                                        | Bedroom Types                                                                 | Exterior Features                                  | Facilities                                                                     |
|-------------------------------------------------------|-------------------------------------------------------------------------------|----------------------------------------------------|--------------------------------------------------------------------------------|
| <ul><li>Modern Bathroom</li><li>Shower Room</li></ul> | • Double Bedroom                                                              | <ul><li>Back Garden</li><li>Front Garden</li></ul> | <ul><li>Domestic Power</li><li>Green Room</li></ul>                            |
| Shows! Room                                           |                                                                               | • Lake/Pond                                        | • Mains Water                                                                  |
|                                                       |                                                                               | <ul><li>Outbuildings</li><li>Patio</li></ul>       | • Toilets                                                                      |
| Floors                                                | Interior Features                                                             | Parking                                            | Rooms                                                                          |
| <ul><li> Carpet</li><li> Real Wood Floor</li></ul>    | <ul><li>Furnished</li><li>Period Fireplace</li><li>Period Staircase</li></ul> | • Driveway                                         | <ul><li>Dining Room</li><li>Indoor Swimming Pool</li><li>Living Room</li></ul> |
| Views                                                 | Walls & Windows                                                               |                                                    |                                                                                |
| • Countryside View                                    | <ul><li>Bay Window</li><li>Large Windows</li></ul>                            |                                                    |                                                                                |