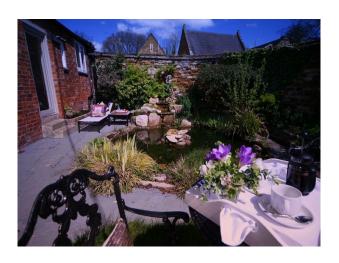

## **SE1214 Manor Home**

Manor house with contemporary styling available for filming and photo shoots

## **Manor Home**

Manor house with contemporary styling available for filming and photo shoots  $% \left\{ 1,2,\ldots ,n\right\}$ 

**Location:** Northamptonshire, United Kingdom

Within the M25: No

Categories: Stately Homes & Manors | Designer Contemporary

## **Features:**

| Bathroom Types                                        | Bedroom Types                                                                 | Exterior Features                                  | Facilities                                                                     |
|-------------------------------------------------------|-------------------------------------------------------------------------------|----------------------------------------------------|--------------------------------------------------------------------------------|
| <ul><li>Modern Bathroom</li><li>Shower Room</li></ul> | • Double Bedroom                                                              | <ul><li>Back Garden</li><li>Front Garden</li></ul> | <ul><li>Domestic Power</li><li>Green Room</li></ul>                            |
| Shows! Room                                           |                                                                               | • Lake/Pond                                        | • Mains Water                                                                  |
|                                                       |                                                                               | <ul><li>Outbuildings</li><li>Patio</li></ul>       | • Toilets                                                                      |
| Floors                                                | Interior Features                                                             | Parking                                            | Rooms                                                                          |
| <ul><li> Carpet</li><li> Real Wood Floor</li></ul>    | <ul><li>Furnished</li><li>Period Fireplace</li><li>Period Staircase</li></ul> | • Driveway                                         | <ul><li>Dining Room</li><li>Indoor Swimming Pool</li><li>Living Room</li></ul> |
| Views                                                 | Walls & Windows                                                               |                                                    |                                                                                |
| • Countryside View                                    | <ul><li>Bay Window</li><li>Large Windows</li></ul>                            |                                                    |                                                                                |