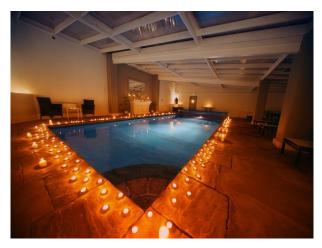

## **Features:**

| Bathroom Types                                        | Bedroom Types                                                                 | Exterior Features                                  | Facilities                                                                     |
|-------------------------------------------------------|-------------------------------------------------------------------------------|----------------------------------------------------|--------------------------------------------------------------------------------|
| <ul><li>Modern Bathroom</li><li>Shower Room</li></ul> | • Double Bedroom                                                              | <ul><li>Back Garden</li><li>Front Garden</li></ul> | <ul><li>Domestic Power</li><li>Green Room</li></ul>                            |
| Shows! Room                                           |                                                                               | • Lake/Pond                                        | • Mains Water                                                                  |
|                                                       |                                                                               | <ul><li>Outbuildings</li><li>Patio</li></ul>       | • Toilets                                                                      |
| Floors                                                | Interior Features                                                             | Parking                                            | Rooms                                                                          |
| <ul><li> Carpet</li><li> Real Wood Floor</li></ul>    | <ul><li>Furnished</li><li>Period Fireplace</li><li>Period Staircase</li></ul> | • Driveway                                         | <ul><li>Dining Room</li><li>Indoor Swimming Pool</li><li>Living Room</li></ul> |
| Views                                                 | Walls & Windows                                                               |                                                    |                                                                                |
| • Countryside View                                    | <ul><li>Bay Window</li><li>Large Windows</li></ul>                            |                                                    |                                                                                |