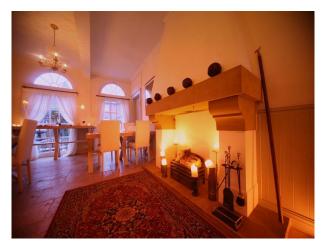

## **SE1214 Manor Home**

Manor house with contemporary styling available for filming and photo shoots

## **Manor Home**

Manor house with contemporary styling available for filming and photo shoots  $% \left\{ 1,2,\ldots ,n\right\}$ 

**Location:** Northamptonshire, United Kingdom

Within the M25: No

Categories: Stately Homes & Manors | Designer Contemporary

## **Features:**

| Bathroom Types                                        | Bedroom Types                                                                 | Exterior Features                                  | Facilities                                                                     |
|-------------------------------------------------------|-------------------------------------------------------------------------------|----------------------------------------------------|--------------------------------------------------------------------------------|
| <ul><li>Modern Bathroom</li><li>Shower Room</li></ul> | • Double Bedroom                                                              | <ul><li>Back Garden</li><li>Front Garden</li></ul> | <ul><li>Domestic Power</li><li>Green Room</li></ul>                            |
| Shows! Room                                           |                                                                               | • Lake/Pond                                        | • Mains Water                                                                  |
|                                                       |                                                                               | <ul><li>Outbuildings</li><li>Patio</li></ul>       | • Toilets                                                                      |
| Floors                                                | Interior Features                                                             | Parking                                            | Rooms                                                                          |
| <ul><li> Carpet</li><li> Real Wood Floor</li></ul>    | <ul><li>Furnished</li><li>Period Fireplace</li><li>Period Staircase</li></ul> | • Driveway                                         | <ul><li>Dining Room</li><li>Indoor Swimming Pool</li><li>Living Room</li></ul> |
| Views                                                 | Walls & Windows                                                               |                                                    |                                                                                |
| • Countryside View                                    | <ul><li>Bay Window</li><li>Large Windows</li></ul>                            |                                                    |                                                                                |