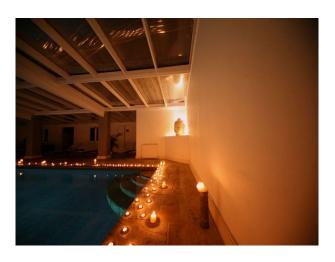

## **Features:**

| Bathroom Types                                        | Bedroom Types                                                                 | Exterior Features                                  | Facilities                                                                     |
|-------------------------------------------------------|-------------------------------------------------------------------------------|----------------------------------------------------|--------------------------------------------------------------------------------|
| <ul><li>Modern Bathroom</li><li>Shower Room</li></ul> | • Double Bedroom                                                              | <ul><li>Back Garden</li><li>Front Garden</li></ul> | <ul><li>Domestic Power</li><li>Green Room</li></ul>                            |
| Shows! Room                                           |                                                                               | • Lake/Pond                                        | • Mains Water                                                                  |
|                                                       |                                                                               | <ul><li>Outbuildings</li><li>Patio</li></ul>       | • Toilets                                                                      |
| Floors                                                | Interior Features                                                             | Parking                                            | Rooms                                                                          |
| <ul><li> Carpet</li><li> Real Wood Floor</li></ul>    | <ul><li>Furnished</li><li>Period Fireplace</li><li>Period Staircase</li></ul> | • Driveway                                         | <ul><li>Dining Room</li><li>Indoor Swimming Pool</li><li>Living Room</li></ul> |
| Views                                                 | Walls & Windows                                                               |                                                    |                                                                                |
| • Countryside View                                    | <ul><li>Bay Window</li><li>Large Windows</li></ul>                            |                                                    |                                                                                |