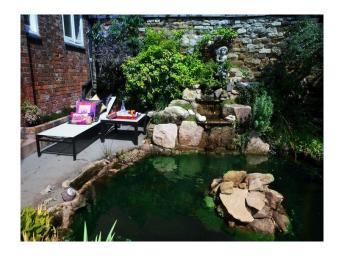

## **Features:**

| Bathroom Types                                        | Bedroom Types                                                                 | Exterior Features                                  | Facilities                                                                     |
|-------------------------------------------------------|-------------------------------------------------------------------------------|----------------------------------------------------|--------------------------------------------------------------------------------|
| <ul><li>Modern Bathroom</li><li>Shower Room</li></ul> | • Double Bedroom                                                              | <ul><li>Back Garden</li><li>Front Garden</li></ul> | <ul><li>Domestic Power</li><li>Green Room</li></ul>                            |
| Shows! Room                                           |                                                                               | • Lake/Pond                                        | • Mains Water                                                                  |
|                                                       |                                                                               | <ul><li>Outbuildings</li><li>Patio</li></ul>       | • Toilets                                                                      |
| Floors                                                | Interior Features                                                             | Parking                                            | Rooms                                                                          |
| <ul><li> Carpet</li><li> Real Wood Floor</li></ul>    | <ul><li>Furnished</li><li>Period Fireplace</li><li>Period Staircase</li></ul> | • Driveway                                         | <ul><li>Dining Room</li><li>Indoor Swimming Pool</li><li>Living Room</li></ul> |
| Views                                                 | Walls & Windows                                                               |                                                    |                                                                                |
| • Countryside View                                    | <ul><li>Bay Window</li><li>Large Windows</li></ul>                            |                                                    |                                                                                |