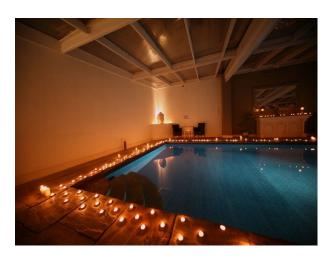

## **Features:**

| Bathroom Types                                        | Bedroom Types                                                                 | Exterior Features                                  | Facilities                                                                     |
|-------------------------------------------------------|-------------------------------------------------------------------------------|----------------------------------------------------|--------------------------------------------------------------------------------|
| <ul><li>Modern Bathroom</li><li>Shower Room</li></ul> | • Double Bedroom                                                              | <ul><li>Back Garden</li><li>Front Garden</li></ul> | <ul><li>Domestic Power</li><li>Green Room</li></ul>                            |
| Shows! Room                                           |                                                                               | • Lake/Pond                                        | • Mains Water                                                                  |
|                                                       |                                                                               | <ul><li>Outbuildings</li><li>Patio</li></ul>       | • Toilets                                                                      |
| Floors                                                | Interior Features                                                             | Parking                                            | Rooms                                                                          |
| <ul><li> Carpet</li><li> Real Wood Floor</li></ul>    | <ul><li>Furnished</li><li>Period Fireplace</li><li>Period Staircase</li></ul> | • Driveway                                         | <ul><li>Dining Room</li><li>Indoor Swimming Pool</li><li>Living Room</li></ul> |
| Views                                                 | Walls & Windows                                                               |                                                    |                                                                                |
| • Countryside View                                    | <ul><li>Bay Window</li><li>Large Windows</li></ul>                            |                                                    |                                                                                |