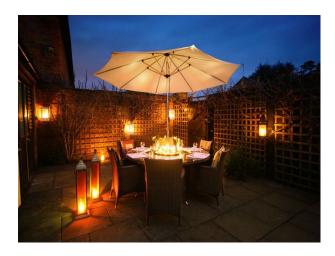

## **Features:**

| Bathroom Types                                        | Bedroom Types                                                                 | Exterior Features                                  | Facilities                                                                     |
|-------------------------------------------------------|-------------------------------------------------------------------------------|----------------------------------------------------|--------------------------------------------------------------------------------|
| <ul><li>Modern Bathroom</li><li>Shower Room</li></ul> | • Double Bedroom                                                              | <ul><li>Back Garden</li><li>Front Garden</li></ul> | <ul><li>Domestic Power</li><li>Green Room</li></ul>                            |
| Shows! Room                                           |                                                                               | • Lake/Pond                                        | • Mains Water                                                                  |
|                                                       |                                                                               | <ul><li>Outbuildings</li><li>Patio</li></ul>       | • Toilets                                                                      |
| Floors                                                | Interior Features                                                             | Parking                                            | Rooms                                                                          |
| <ul><li> Carpet</li><li> Real Wood Floor</li></ul>    | <ul><li>Furnished</li><li>Period Fireplace</li><li>Period Staircase</li></ul> | • Driveway                                         | <ul><li>Dining Room</li><li>Indoor Swimming Pool</li><li>Living Room</li></ul> |
| Views                                                 | Walls & Windows                                                               |                                                    |                                                                                |
| • Countryside View                                    | <ul><li>Bay Window</li><li>Large Windows</li></ul>                            |                                                    |                                                                                |