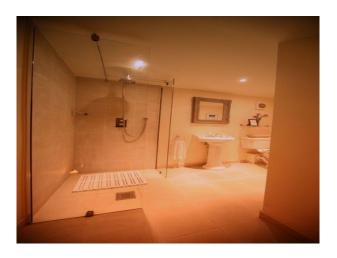

## **Features:**

| Bathroom Types                                        | Bedroom Types                                                                 | Exterior Features                                  | Facilities                                                                     |
|-------------------------------------------------------|-------------------------------------------------------------------------------|----------------------------------------------------|--------------------------------------------------------------------------------|
| <ul><li>Modern Bathroom</li><li>Shower Room</li></ul> | • Double Bedroom                                                              | <ul><li>Back Garden</li><li>Front Garden</li></ul> | <ul><li>Domestic Power</li><li>Green Room</li></ul>                            |
| Shows! Room                                           |                                                                               | • Lake/Pond                                        | • Mains Water                                                                  |
|                                                       |                                                                               | <ul><li>Outbuildings</li><li>Patio</li></ul>       | • Toilets                                                                      |
| Floors                                                | Interior Features                                                             | Parking                                            | Rooms                                                                          |
| <ul><li> Carpet</li><li> Real Wood Floor</li></ul>    | <ul><li>Furnished</li><li>Period Fireplace</li><li>Period Staircase</li></ul> | • Driveway                                         | <ul><li>Dining Room</li><li>Indoor Swimming Pool</li><li>Living Room</li></ul> |
| Views                                                 | Walls & Windows                                                               |                                                    |                                                                                |
| • Countryside View                                    | <ul><li>Bay Window</li><li>Large Windows</li></ul>                            |                                                    |                                                                                |