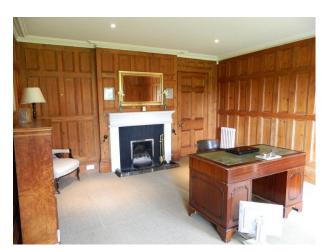

# **Interior Features**

- Furnished
- Period Fireplace
- Period Staircase
- Sweeping Staircase
- Wood Burning Stove

#### **Rooms**

- Cellar
- Dining Room
- Drawing Room
- Games Room
- Hallway
- Home Office
- Living Room
- Office
- Porch
- Reception
- Store Room
- Study

#### **Walls & Windows**

- Large Windows
- Painted Walls
- Paneled Walls
- Wallpapered Walls

# Interior

 $Detached \ film \ location \ property \ with \ large \ rooms-17 ft \ ceilings, \ wood-pannelling \ , \ quiet \ location, \ south \ facing, \ plenty \ of \ parking$ 