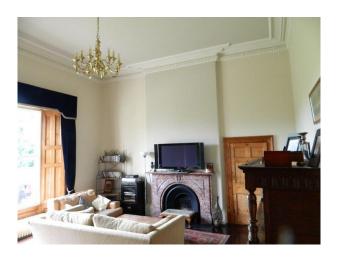

# **Interior Features**

- Furnished
- Period Fireplace
- Period Staircase
- Sweeping Staircase
- Wood Burning Stove

#### **Rooms**

- Cellar
- Dining Room
- Drawing Room
- Games Room
- Hallway
- Home Office
- Living Room
- Office
- Porch
- Reception
- Store Room
- Study

# Interior

 $Detached \ film \ location \ property \ with \ large \ rooms-17 ft \ ceilings, \ wood-pannelling \ , \ quiet \ location, \ south \ facing, \ plenty \ of \ parking$ 