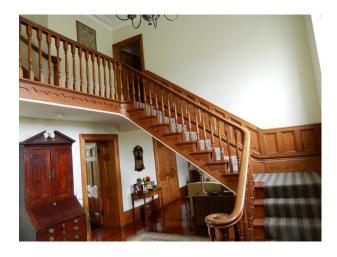

# **Interior Features**

- Furnished
- Period Fireplace
- Period Staircase
- Sweeping Staircase
- Wood Burning Stove

# Interior

 $Detached \ film \ location \ property \ with \ large \ rooms-17 ft \ ceilings, \ wood-pannelling \ , \ quiet \ location, \ south \ facing, \ plenty \ of \ parking$ 