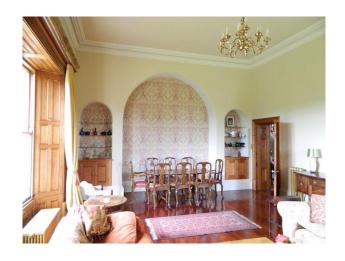

# **Interior Features**

- Furnished
- Period Fireplace
- Period Staircase
- Sweeping Staircase
- Wood Burning Stove

#### **Rooms**

- Cellar
- Dining Room
- Drawing Room
- Games Room
- Hallway
- Home Office
- Living Room
- Office
- Porch
- Reception
- Store Room
- Study

#### **Walls & Windows**

- Large Windows
- Painted Walls
- Paneled Walls
- Wallpapered Walls

# Interior

 $Detached \ film \ location \ property \ with \ large \ rooms-17 ft \ ceilings, \ wood-pannelling \ , \ quiet \ location, \ south \ facing, \ plenty \ of \ parking$ 