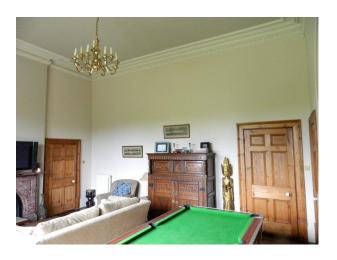

#### **Rooms**

- Cellar
- Dining Room
- Drawing Room
- Games Room
- Hallway
- Home Office
- Living Room
- Office
- Porch
- Reception
- Store Room
- Study

# Interior

 $Detached \ film \ location \ property \ with \ large \ rooms-17 ft \ ceilings, \ wood-pannelling \ , \ quiet \ location, \ south \ facing, \ plenty \ of \ parking$ 