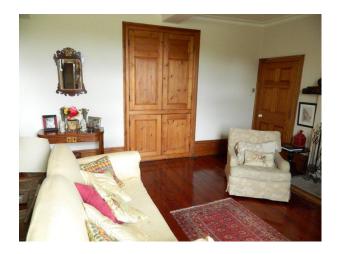

# **Interior Features**

- Furnished
- Period Fireplace
- Period Staircase
- Sweeping Staircase
- Wood Burning Stove

# Interior

 $Detached \ film \ location \ property \ with \ large \ rooms-17 ft \ ceilings, \ wood-pannelling \ , \ quiet \ location, \ south \ facing, \ plenty \ of \ parking$ 