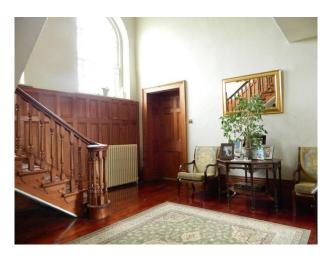

# **Interior Features**

- Furnished
- Period Fireplace
- Period Staircase
- Sweeping Staircase
- Wood Burning Stove

#### **Walls & Windows**

- Large Windows
- Painted Walls
- Paneled Walls
- Wallpapered Walls

# Interior

 $Detached \ film \ location \ property \ with \ large \ rooms-17 ft \ ceilings, \ wood-pannelling \ , \ quiet \ location, \ south \ facing, \ plenty \ of \ parking$ 