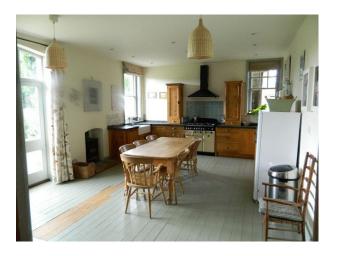

## **Kitchen Facilities**

- Cutlery and Crockery
- Eat In
- Gas Hob
- Kitchen Diner
- Large Dining Table
- Open Plan
- Pots and Pans
- Prep Area

### • Wooden Units

Kitchen types

- Range Cooker
- Small Appliances
- Utensils