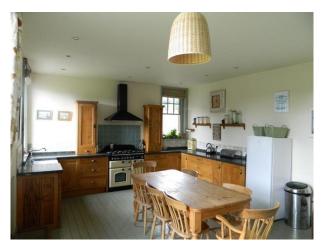

## **Kitchen Facilities**

- Cutlery and Crockery
- Eat In
- Gas Hob
- Kitchen Diner
- Large Dining Table
- Open Plan
- Pots and Pans
- Prep Area

### • Wooden Units

Kitchen types

- Range Cooker
- Small Appliances
- Utensils