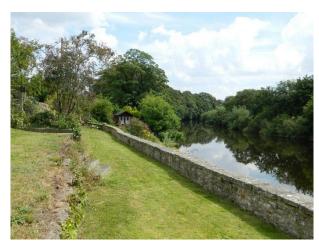

oden Units

Kitchen types

- Range Cooker
- Small Appliances
- Utensils

## **Parking**

- Driveway
- Garage
- Off Street Parking
- Parking Nearby

#### **Rooms**

- Cellar
- Dining Room
- Drawing Room
- Games Room
- Hallway
- Home Office
- Living Room
- Office
- Porch
- Reception
- Store Room
- Study

#### **Views**

- Countryside View
- Lake View

#### **Walls & Windows**

- Large Windows
- Painted Walls
- Paneled Walls
- Wallpapered Walls

# Interior

 $Detached \ film \ location \ property \ with \ large \ rooms-17 ft \ ceilings, \ wood-pannelling \ , \ quiet \ location, \ south \ facing, \ plenty \ of \ parking$ 

# Exterior

Manicured, mature gardens adjacent to the river