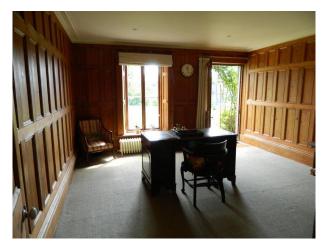

# **Interior Features**

- Furnished
- Period Fireplace
- Period Staircase
- Sweeping Staircase
- Wood Burning Stove

#### **Rooms**

- Cellar
- Dining Room
- Drawing Room
- Games Room
- Hallway
- Home Office
- Living Room
- Office
- Porch
- Reception
- Store Room
- Study

#### **Walls & Windows**

- Large Windows
- Painted Walls
- Paneled Walls
- Wallpapered Walls

# Interior

 $Detached \ film \ location \ property \ with \ large \ rooms-17 ft \ ceilings, \ wood-pannelling \ , \ quiet \ location, \ south \ facing, \ plenty \ of \ parking$ 