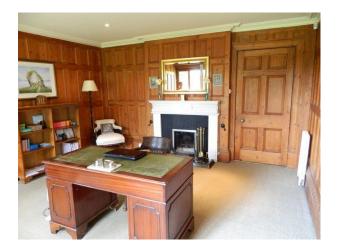

#### **Rooms**

- Cellar
- Dining Room
- Drawing Room
- Games Room
- Hallway
- Home Office
- Living Room
- Office
- Porch
- Reception
- Store Room
- Study

#### **Walls & Windows**

- Large Windows
- Painted Walls
- Paneled Walls
- Wallpapered Walls

# Interior

 $Detached \ film \ location \ property \ with \ large \ rooms-17 ft \ ceilings, \ wood-pannelling \ , \ quiet \ location, \ south \ facing, \ plenty \ of \ parking$ 