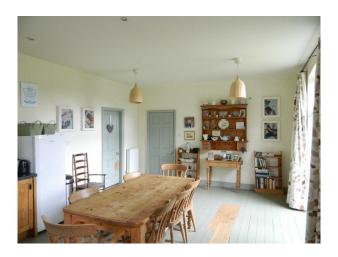

## **Kitchen Facilities**

- Cutlery and Crockery
- Eat In
- Gas Hob
- Kitchen Diner
- Large Dining Table
- Open Plan
- Pots and Pans
- Prep Area

### • Wooden Units

Kitchen types

- Range Cooker
- Small Appliances
- Utensils

#### **Rooms**

- Cellar
- Dining Room
- Drawing Room
- Games Room
- Hallway
- Home Office
- Living Room
- Office
- Porch
- Reception
- Store Room
- Study