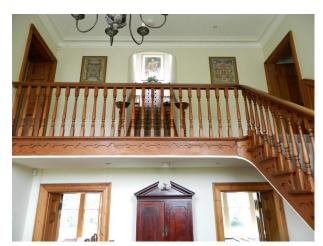

# **Interior Features**

- Furnished
- Period Fireplace
- Period Staircase
- Sweeping Staircase
- Wood Burning Stove

# Interior

 $Detached \ film \ location \ property \ with \ large \ rooms-17 ft \ ceilings, \ wood-pannelling \ , \ quiet \ location, \ south \ facing, \ plenty \ of \ parking$ 