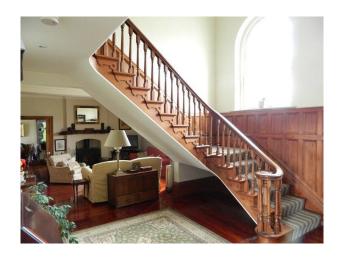

# **Interior Features**

- Furnished
- Period Fireplace
- Period Staircase
- Sweeping Staircase
- Wood Burning Stove

# Interior

 $Detached \ film \ location \ property \ with \ large \ rooms-17 ft \ ceilings, \ wood-pannelling \ , \ quiet \ location, \ south \ facing, \ plenty \ of \ parking$ 