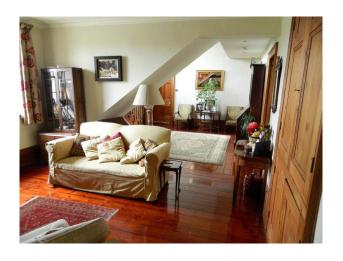

# **Interior Features**

- Furnished
- Period Fireplace
- Period Staircase
- Sweeping Staircase
- Wood Burning Stove

#### **Rooms**

- Cellar
- Dining Room
- Drawing Room
- Games Room
- Hallway
- Home Office
- Living Room
- Office
- Porch
- Reception
- Store Room
- Study

# Interior

 $Detached \ film \ location \ property \ with \ large \ rooms-17 ft \ ceilings, \ wood-pannelling \ , \ quiet \ location, \ south \ facing, \ plenty \ of \ parking$ 