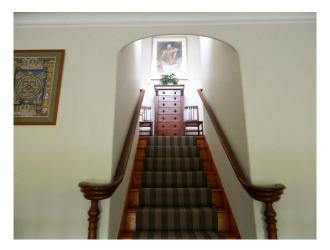

# **Interior Features**

- Furnished
- Period Fireplace
- Period Staircase
- Sweeping Staircase
- Wood Burning Stove

# Interior

 $Detached \ film \ location \ property \ with \ large \ rooms-17 ft \ ceilings, \ wood-pannelling \ , \ quiet \ location, \ south \ facing, \ plenty \ of \ parking$ 