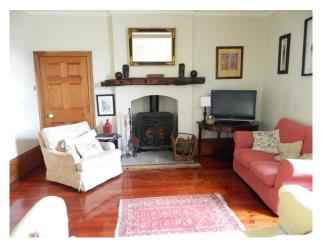

# **Interior Features**

- Furnished
- Period Fireplace
- Period Staircase
- Sweeping Staircase
- Wood Burning Stove

# Interior

 $Detached \ film \ location \ property \ with \ large \ rooms-17 ft \ ceilings, \ wood-pannelling \ , \ quiet \ location, \ south \ facing, \ plenty \ of \ parking$ 