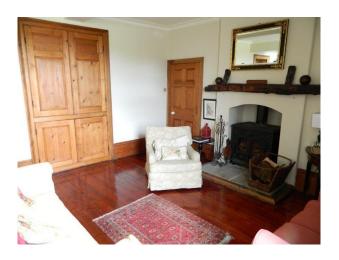

# **Interior Features**

- Furnished
- Period Fireplace
- Period Staircase
- Sweeping Staircase
- Wood Burning Stove

# Interior

 $Detached \ film \ location \ property \ with \ large \ rooms-17 ft \ ceilings, \ wood-pannelling \ , \ quiet \ location, \ south \ facing, \ plenty \ of \ parking$ 