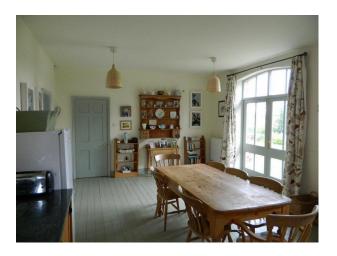

## **Kitchen Facilities**

- Cutlery and Crockery
- Eat In
- Gas Hob
- Kitchen Diner
- Large Dining Table
- Open Plan
- Pots and Pans
- Prep Area

### • Wooden Units

Kitchen types

- Range Cooker
- Small Appliances
- Utensils

#### **Rooms**

- Cellar
- Dining Room
- Drawing Room
- Games Room
- Hallway
- Home Office
- Living Room
- Office
- Porch
- Reception
- Store Room
- Study