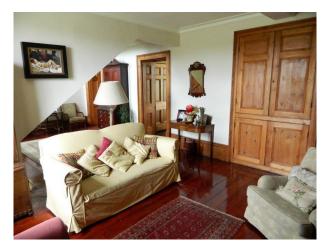

# **Interior Features**

- Furnished
- Period Fireplace
- Period Staircase
- Sweeping Staircase
- Wood Burning Stove

#### **Rooms**

- Cellar
- Dining Room
- Drawing Room
- Games Room
- Hallway
- Home Office
- Living Room
- Office
- Porch
- Reception
- Store Room
- Study

# Interior

 $Detached \ film \ location \ property \ with \ large \ rooms-17 ft \ ceilings, \ wood-pannelling \ , \ quiet \ location, \ south \ facing, \ plenty \ of \ parking$ 