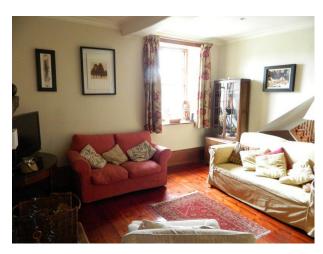

# **Interior Features**

- Furnished
- Period Fireplace
- Period Staircase
- Sweeping Staircase
- Wood Burning Stove

# Interior

 $Detached \ film \ location \ property \ with \ large \ rooms-17 ft \ ceilings, \ wood-pannelling \ , \ quiet \ location, \ south \ facing, \ plenty \ of \ parking$ 