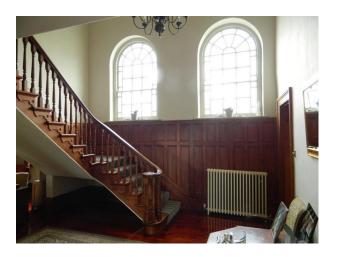

# **Interior Features**

- Furnished
- Period Fireplace
- Period Staircase
- Sweeping Staircase
- Wood Burning Stove

#### **Walls & Windows**

- Large Windows
- Painted Walls
- Paneled Walls
- Wallpapered Walls

# Interior

 $Detached \ film \ location \ property \ with \ large \ rooms-17 ft \ ceilings, \ wood-pannelling \ , \ quiet \ location, \ south \ facing, \ plenty \ of \ parking$ 