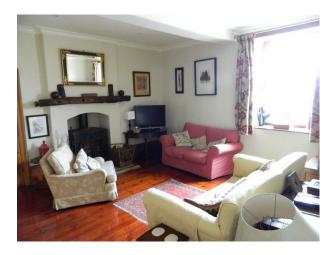

# **Interior Features**

- Furnished
- Period Fireplace
- Period Staircase
- Sweeping Staircase
- Wood Burning Stove

#### **Rooms**

- Cellar
- Dining Room
- Drawing Room
- Games Room
- Hallway
- Home Office
- Living Room
- Office
- Porch
- Reception
- Store Room
- Study

# Interior

 $Detached \ film \ location \ property \ with \ large \ rooms-17 ft \ ceilings, \ wood-pannelling \ , \ quiet \ location, \ south \ facing, \ plenty \ of \ parking$ 