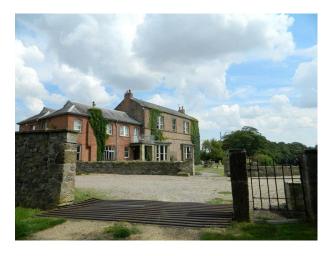

# **Manor House Film Location**

Substantial river front detached house set in extensive grounds with period charm.

Location: North Yorkshire, United Kingdom

Within the M25: No

Categories: Period Houses | Stately Homes & Manors | Family Traditional

# Interior

 $Detached \ film \ location \ property \ with \ large \ rooms-17 ft \ ceilings, \ wood-pannelling \ , \ quiet \ location, \ south \ facing, \ plenty \ of \ parking$ 