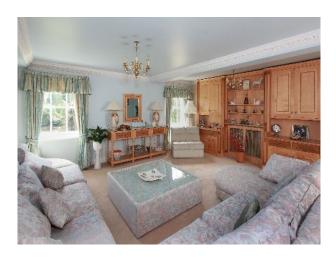

#### Interior

Manor House Film Location.

Features Include:

- Manor House in own grounds
- Sweeping hills
- Surrounded by a Lake and woodland
- Traditional features
- Full size snooker table
- Modern Country Kitchen
- Large rooms
- Beautifully furnished