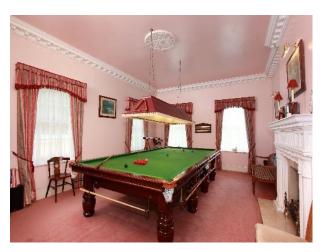

#### **Features:**

| <b>Bathroom Types</b>                                                                                   | <b>Bedroom Types</b>                                                                                | <b>Exterior Features</b>                                                                                   | Facilities                                                                                                                 |
|---------------------------------------------------------------------------------------------------------|-----------------------------------------------------------------------------------------------------|------------------------------------------------------------------------------------------------------------|----------------------------------------------------------------------------------------------------------------------------|
| <ul><li>Cloakroom/WC</li><li>En-suite Bathroom</li><li>Family Bathroom</li><li>Walk in Shower</li></ul> | <ul><li>Double Bedroom</li><li>Spare Bedroom</li></ul>                                              | <ul><li>Back Garden</li><li>Front Garden</li><li>Lake/Pond</li><li>Patio</li></ul>                         | <ul><li>Domestic Power</li><li>Internet Access</li><li>Mains Water</li><li>Toilets</li></ul>                               |
| Floors                                                                                                  | Interior Features                                                                                   | Kitchen Facilities                                                                                         | Kitchen types                                                                                                              |
| <ul><li>Carpet</li><li>Tiled Floor</li></ul>                                                            | <ul><li>Furnished</li><li>Period Fireplace</li></ul>                                                | <ul><li>Eat In</li><li>Island</li><li>Kitchen Diner</li><li>Large Dining Table</li><li>Open Plan</li></ul> | <ul><li>Kitchen With Island</li><li>Wooden Units</li></ul>                                                                 |
| Parking                                                                                                 | Rooms                                                                                               | Views                                                                                                      | Walls & Windows                                                                                                            |
| • Driveway                                                                                              | <ul><li>Dining Room</li><li>Games Room</li><li>Hallway</li><li>Living Room</li><li>Lounge</li></ul> | • Countryside View                                                                                         | <ul><li>Bay Window</li><li>Exposed Beams</li><li>Exposed Brick Walls</li><li>Large Windows</li><li>Painted Walls</li></ul> |

#### Interior

Manor House Film Location.

Features Include:

- Manor House in own grounds
- Sweeping hills
- Surrounded by a Lake and woodland
- Traditional features
- Full size snooker table
- Modern Country Kitchen
- Large rooms
- Beautifully furnished