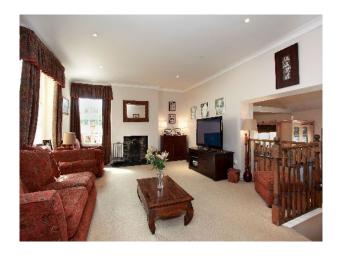

#### Interior

Manor House Film Location.

Features Include:

- Manor House in own grounds
- Sweeping hills
- Surrounded by a Lake and woodland
- Traditional features
- Full size snooker table
- Modern Country Kitchen
- Large rooms
- Beautifully furnished