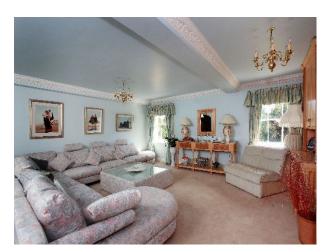

#### Interior

Manor House Film Location.

Features Include:

- Manor House in own grounds
- Sweeping hills
- Surrounded by a Lake and woodland
- Traditional features
- Full size snooker table
- Modern Country Kitchen
- Large rooms
- Beautifully furnished