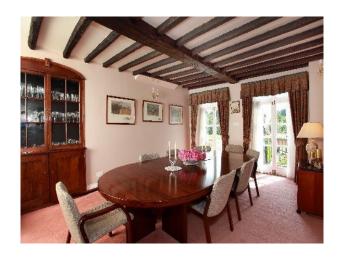

#### **Features:**

| <b>Bathroom Types</b>                                                                                   | <b>Bedroom Types</b>                                                                                | <b>Exterior Features</b>                                                                                   | Facilities                                                                                                                 |
|---------------------------------------------------------------------------------------------------------|-----------------------------------------------------------------------------------------------------|------------------------------------------------------------------------------------------------------------|----------------------------------------------------------------------------------------------------------------------------|
| <ul><li>Cloakroom/WC</li><li>En-suite Bathroom</li><li>Family Bathroom</li><li>Walk in Shower</li></ul> | <ul><li>Double Bedroom</li><li>Spare Bedroom</li></ul>                                              | <ul><li>Back Garden</li><li>Front Garden</li><li>Lake/Pond</li><li>Patio</li></ul>                         | <ul><li>Domestic Power</li><li>Internet Access</li><li>Mains Water</li><li>Toilets</li></ul>                               |
| Floors                                                                                                  | Interior Features                                                                                   | Kitchen Facilities                                                                                         | Kitchen types                                                                                                              |
| <ul><li>Carpet</li><li>Tiled Floor</li></ul>                                                            | <ul><li>Furnished</li><li>Period Fireplace</li></ul>                                                | <ul><li>Eat In</li><li>Island</li><li>Kitchen Diner</li><li>Large Dining Table</li><li>Open Plan</li></ul> | <ul><li>Kitchen With Island</li><li>Wooden Units</li></ul>                                                                 |
| Parking                                                                                                 | Rooms                                                                                               | Views                                                                                                      | Walls & Windows                                                                                                            |
| • Driveway                                                                                              | <ul><li>Dining Room</li><li>Games Room</li><li>Hallway</li><li>Living Room</li><li>Lounge</li></ul> | • Countryside View                                                                                         | <ul><li>Bay Window</li><li>Exposed Beams</li><li>Exposed Brick Walls</li><li>Large Windows</li><li>Painted Walls</li></ul> |

#### Interior

Manor House Film Location.

Features Include:

- Manor House in own grounds
- Sweeping hills
- Surrounded by a Lake and woodland
- Traditional features
- Full size snooker table
- Modern Country Kitchen
- Large rooms
- Beautifully furnished