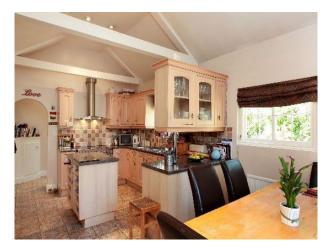

#### **Features:**

| <b>Bathroom Types</b>                                                                                   | <b>Bedroom Types</b>                                                                                | <b>Exterior Features</b>                                                                                   | Facilities                                                                                                                 |
|---------------------------------------------------------------------------------------------------------|-----------------------------------------------------------------------------------------------------|------------------------------------------------------------------------------------------------------------|----------------------------------------------------------------------------------------------------------------------------|
| <ul><li>Cloakroom/WC</li><li>En-suite Bathroom</li><li>Family Bathroom</li><li>Walk in Shower</li></ul> | <ul><li>Double Bedroom</li><li>Spare Bedroom</li></ul>                                              | <ul><li>Back Garden</li><li>Front Garden</li><li>Lake/Pond</li><li>Patio</li></ul>                         | <ul><li>Domestic Power</li><li>Internet Access</li><li>Mains Water</li><li>Toilets</li></ul>                               |
| Floors                                                                                                  | Interior Features                                                                                   | Kitchen Facilities                                                                                         | Kitchen types                                                                                                              |
| <ul><li>Carpet</li><li>Tiled Floor</li></ul>                                                            | <ul><li>Furnished</li><li>Period Fireplace</li></ul>                                                | <ul><li>Eat In</li><li>Island</li><li>Kitchen Diner</li><li>Large Dining Table</li><li>Open Plan</li></ul> | <ul><li>Kitchen With Island</li><li>Wooden Units</li></ul>                                                                 |
| Parking                                                                                                 | Rooms                                                                                               | Views                                                                                                      | Walls & Windows                                                                                                            |
| • Driveway                                                                                              | <ul><li>Dining Room</li><li>Games Room</li><li>Hallway</li><li>Living Room</li><li>Lounge</li></ul> | • Countryside View                                                                                         | <ul><li>Bay Window</li><li>Exposed Beams</li><li>Exposed Brick Walls</li><li>Large Windows</li><li>Painted Walls</li></ul> |

#### Interior

Manor House Film Location.

Features Include:

- Manor House in own grounds
- Sweeping hills
- Surrounded by a Lake and woodland
- Traditional features
- Full size snooker table
- Modern Country Kitchen
- Large rooms
- Beautifully furnished