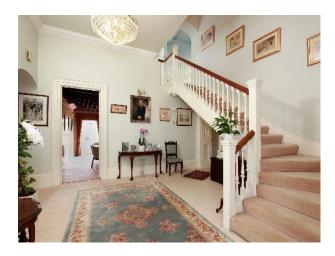

#### Interior

Manor House Film Location.

Features Include:

- Manor House in own grounds
- Sweeping hills
- Surrounded by a Lake and woodland
- Traditional features
- Full size snooker table
- Modern Country Kitchen
- Large rooms
- Beautifully furnished