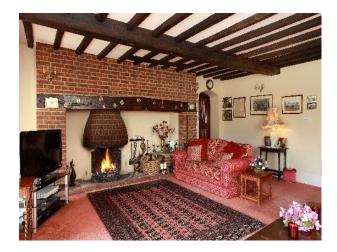

#### Interior

Manor House Film Location.

Features Include:

- Manor House in own grounds
- Sweeping hills
- Surrounded by a Lake and woodland
- Traditional features
- Full size snooker table
- Modern Country Kitchen
- Large rooms
- Beautifully furnished