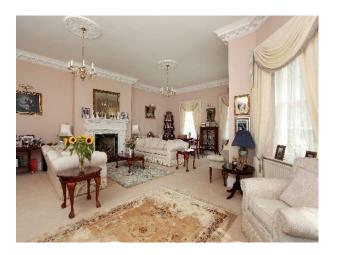

#### Interior

Manor House Film Location.

Features Include:

- Manor House in own grounds
- Sweeping hills
- Surrounded by a Lake and woodland
- Traditional features
- Full size snooker table
- Modern Country Kitchen
- Large rooms
- Beautifully furnished