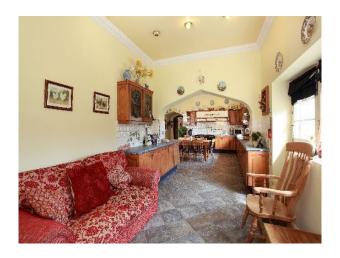

#### Interior

Manor House Film Location.

Features Include:

- Manor House in own grounds
- Sweeping hills
- Surrounded by a Lake and woodland
- Traditional features
- Full size snooker table
- Modern Country Kitchen
- Large rooms
- Beautifully furnished