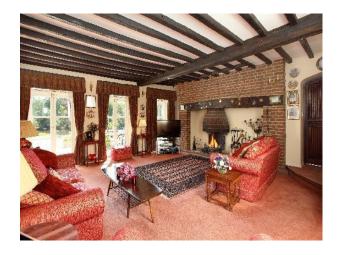

#### **Features:**

| <b>Bathroom Types</b>                                                                                   | <b>Bedroom Types</b>                                                                                | <b>Exterior Features</b>                                                                                   | Facilities                                                                                                                 |
|---------------------------------------------------------------------------------------------------------|-----------------------------------------------------------------------------------------------------|------------------------------------------------------------------------------------------------------------|----------------------------------------------------------------------------------------------------------------------------|
| <ul><li>Cloakroom/WC</li><li>En-suite Bathroom</li><li>Family Bathroom</li><li>Walk in Shower</li></ul> | <ul><li>Double Bedroom</li><li>Spare Bedroom</li></ul>                                              | <ul><li>Back Garden</li><li>Front Garden</li><li>Lake/Pond</li><li>Patio</li></ul>                         | <ul><li>Domestic Power</li><li>Internet Access</li><li>Mains Water</li><li>Toilets</li></ul>                               |
| Floors                                                                                                  | Interior Features                                                                                   | Kitchen Facilities                                                                                         | Kitchen types                                                                                                              |
| <ul><li>Carpet</li><li>Tiled Floor</li></ul>                                                            | <ul><li>Furnished</li><li>Period Fireplace</li></ul>                                                | <ul><li>Eat In</li><li>Island</li><li>Kitchen Diner</li><li>Large Dining Table</li><li>Open Plan</li></ul> | <ul><li>Kitchen With Island</li><li>Wooden Units</li></ul>                                                                 |
| Parking                                                                                                 | Rooms                                                                                               | Views                                                                                                      | Walls & Windows                                                                                                            |
| • Driveway                                                                                              | <ul><li>Dining Room</li><li>Games Room</li><li>Hallway</li><li>Living Room</li><li>Lounge</li></ul> | • Countryside View                                                                                         | <ul><li>Bay Window</li><li>Exposed Beams</li><li>Exposed Brick Walls</li><li>Large Windows</li><li>Painted Walls</li></ul> |

#### Interior

Manor House Film Location.

Features Include:

- Manor House in own grounds
- Sweeping hills
- Surrounded by a Lake and woodland
- Traditional features
- Full size snooker table
- Modern Country Kitchen
- Large rooms
- Beautifully furnished