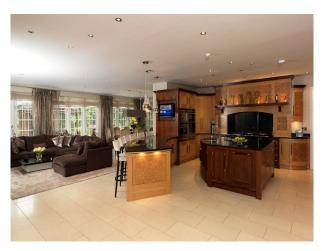

### Interior

manor house with high spec interior, and former home of prominent pop personality, now available to hire for filming. The property has spacious rooms throughout, and is furnished in a contemporary style.

- Large reception rooms retaining period features
- Large open plan Kitchen with contemporary kitchen units/island and comfortable seating area
- $\ensuremath{\mathsf{Entertainment}}$  room with black and white tiled floor
- Large Bedrooms, some with en-suite
- Dressing Room