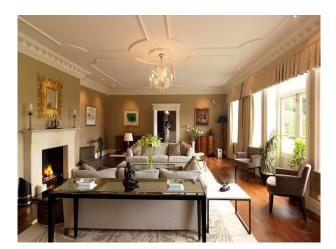

### Interior

manor house with high spec interior, and former home of prominent pop personality, now available to hire for filming. The property has spacious rooms throughout, and is furnished in a contemporary style.

- Large reception rooms retaining period features
- Large open plan Kitchen with contemporary kitchen units/island and comfortable seating area
- $\ensuremath{\mathsf{Entertainment}}$  room with black and white tiled floor
- Large Bedrooms, some with en-suite
- Dressing Room