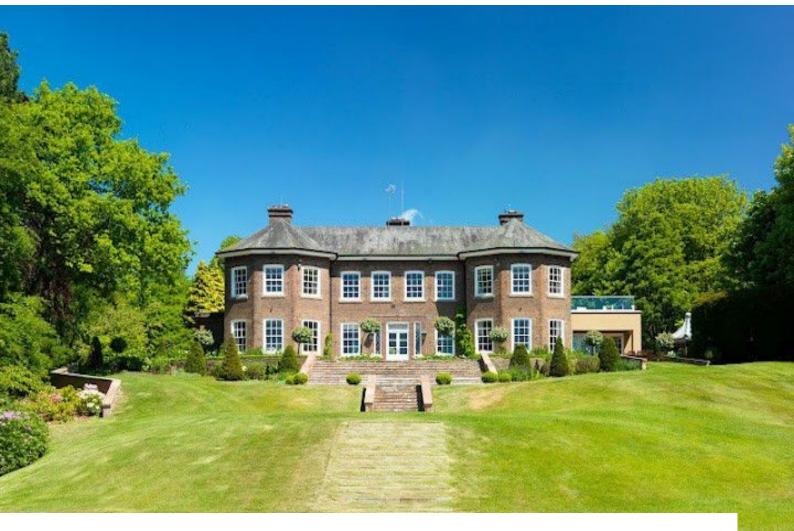

# N1068 Manor House Film Location With Contemporary Interior

Beautifully furnished Manor house set in large gardens with a lake and and equestrian centre. The property possesses large rooms, including a private entertainment space and converted stable building.

## Manor House Film Location With Contemporary Interior

Beautifully furnished Manor house set in large gardens with a lake and and equestrian centre. The property possesses large rooms, including a private entertainment space and converted stable building.

#### Exterior

- Gated entrance with private drive leading up to gravel parking area
- Tracks throughout the land, leading to equestrian centre and converted stable block
- Lakes surrounded by gently undulating landscape