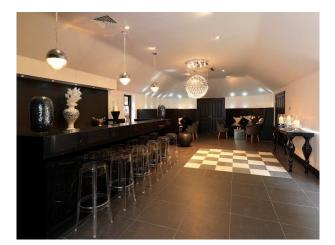

- Large reception rooms retaining period features
- Large open plan Kitchen with contemporary kitchen units/island and comfortable seating area
- $\ensuremath{\mathsf{Entertainment}}$  room with black and white tiled floor
- Large Bedrooms, some with en-suite
- Dressing Room