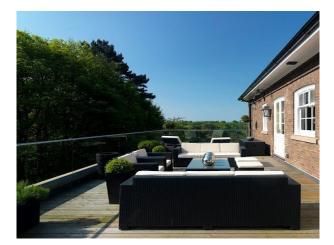

#### Exterior

- Gated entrance with private drive leading up to gravel parking area
- Tracks throughout the land, leading to equestrian centre and converted stable block
- Lakes surrounded by gently undulating landscape