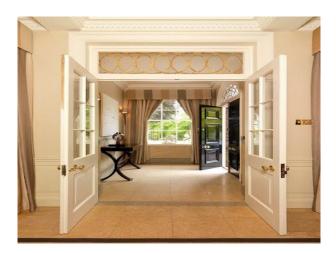

- Large reception rooms retaining period features
- Large open plan Kitchen with contemporary kitchen units/island and comfortable seating area
- $\ensuremath{\mathsf{Entertainment}}$  room with black and white tiled floor
- Large Bedrooms, some with en-suite
- Dressing Room