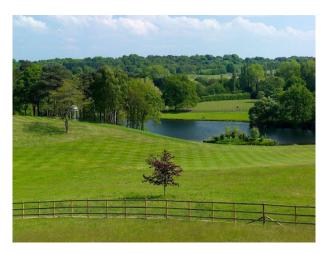

#### Exterior

- Gated entrance with private drive leading up to gravel parking area
- Tracks throughout the land, leading to equestrian centre and converted stable block
- Lakes surrounded by gently undulating landscape