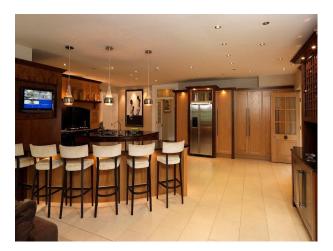

### Interior

manor house with high spec interior, and former home of prominent pop personality, now available to hire for filming. The property has spacious rooms throughout, and is furnished in a contemporary style.

- Large reception rooms retaining period features
- Large open plan Kitchen with contemporary kitchen units/island and comfortable seating area
- $\ensuremath{\mathsf{Entertainment}}$  room with black and white tiled floor
- Large Bedrooms, some with en-suite
- Dressing Room