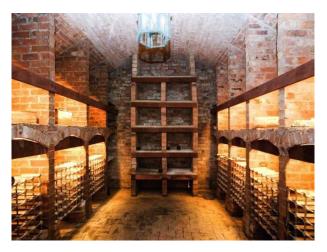

## **Features:**

| <b>Bathroom Types</b>                                                          | <b>Bedroom Types</b>                                                            | Exterior Features                                                                                | Facilities                                                                                                      |
|--------------------------------------------------------------------------------|---------------------------------------------------------------------------------|--------------------------------------------------------------------------------------------------|-----------------------------------------------------------------------------------------------------------------|
| <ul><li>Cloakroom/WC</li><li>Family Bathroom</li><li>Period Bathroom</li></ul> | <ul><li>Double Bedroom</li><li>Spare Bedroom</li></ul>                          | <ul><li>Formal Gardens</li><li>Outbuildings</li><li>Tennis Court</li><li>Walled Garden</li></ul> | <ul><li>Domestic Power</li><li>Green Room</li><li>Internet Access</li><li>Mains Water</li><li>Toilets</li></ul> |
| Floors                                                                         | Interior Features                                                               | Parking                                                                                          | Rooms                                                                                                           |
| <ul><li>Carpet</li><li>Real Wood Floor</li><li>Stone Floor</li></ul>           | <ul><li>Furnished</li><li>Period Fireplace</li><li>Sweeping Staircase</li></ul> | <ul><li> Driveway</li><li> Off Street Parking</li></ul>                                          | <ul><li>Cellar</li><li>Dining Room</li><li>Drawing Room</li><li>Hallway</li></ul>                               |
| Views                                                                          | Walls & Windows                                                                 |                                                                                                  |                                                                                                                 |
| • Countryside View                                                             | <ul><li>Large Windows</li><li>Painted Walls</li><li>Paneled Walls</li></ul>     |                                                                                                  |                                                                                                                 |