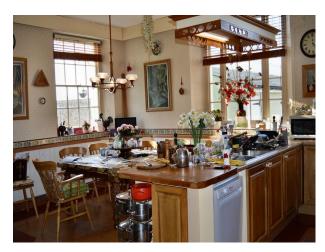

6 bedrooms all ensuite

TV room, games room, study and large hall cellar

2 utility rooms and a secound kitchen in seperate flat in house.

### **Features:**

| <b>Bathroom Types</b>      | <b>Bedroom Types</b>             | Exterior Features                | Facilities                            |
|----------------------------|----------------------------------|----------------------------------|---------------------------------------|
| • Cloakroom/WC             | • Double Bedroom                 | Back Garden                      | • Domestic Power                      |
| Family Bathroom            | • Twin Bedroom                   | <ul><li>Courtyard</li></ul>      | • Green Room                          |
|                            |                                  | <ul> <li>Front Garden</li> </ul> | • Internet Access                     |
|                            |                                  | <ul> <li>Outdoor Pool</li> </ul> | <ul> <li>Mains Water</li> </ul>       |
|                            |                                  | • Tennis Court                   | • Toilets                             |
| Floors                     | Interior Features                | Kitchen Facilities               | Kitchen types                         |
| • Carpet                   | • Furnished                      | • Kitchen Diner                  | • Rustic Kitchens                     |
| • Tiled Floor              | • Period Fireplace               | • Large Dining Table             | • Wooden Units                        |
|                            | • Period Staircase               |                                  |                                       |
| Parking                    | Rooms                            | Views                            | Walls & Windows                       |
| <ul><li>Driveway</li></ul> | • Changing Room                  | • Countryside View               | • Painted Walls                       |
| <ul> <li>Garage</li> </ul> | <ul> <li>Conservatory</li> </ul> |                                  | <ul> <li>Wallpapered Walls</li> </ul> |
| Secure Parking             | <ul> <li>Dining Room</li> </ul>  |                                  |                                       |
|                            | <ul> <li>Games Room</li> </ul>   |                                  |                                       |
|                            | <ul> <li>Hallway</li> </ul>      |                                  |                                       |
|                            | • Living Room                    |                                  |                                       |