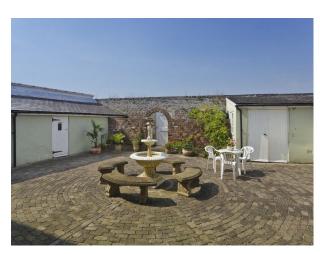

### **Features:**

| <b>Bathroom Types</b>      | <b>Bedroom Types</b>             | Exterior Features                | Facilities                            |
|----------------------------|----------------------------------|----------------------------------|---------------------------------------|
| • Cloakroom/WC             | • Double Bedroom                 | Back Garden                      | • Domestic Power                      |
| Family Bathroom            | • Twin Bedroom                   | <ul><li>Courtyard</li></ul>      | • Green Room                          |
|                            |                                  | <ul> <li>Front Garden</li> </ul> | • Internet Access                     |
|                            |                                  | <ul> <li>Outdoor Pool</li> </ul> | <ul> <li>Mains Water</li> </ul>       |
|                            |                                  | • Tennis Court                   | • Toilets                             |
| Floors                     | Interior Features                | Kitchen Facilities               | Kitchen types                         |
| • Carpet                   | • Furnished                      | • Kitchen Diner                  | • Rustic Kitchens                     |
| • Tiled Floor              | • Period Fireplace               | • Large Dining Table             | • Wooden Units                        |
|                            | • Period Staircase               |                                  |                                       |
| Parking                    | Rooms                            | Views                            | Walls & Windows                       |
| <ul><li>Driveway</li></ul> | • Changing Room                  | • Countryside View               | • Painted Walls                       |
| <ul> <li>Garage</li> </ul> | <ul> <li>Conservatory</li> </ul> |                                  | <ul> <li>Wallpapered Walls</li> </ul> |
| Secure Parking             | <ul> <li>Dining Room</li> </ul>  |                                  |                                       |
|                            | <ul> <li>Games Room</li> </ul>   |                                  |                                       |
|                            | <ul> <li>Hallway</li> </ul>      |                                  |                                       |
|                            | • Living Room                    |                                  |                                       |

### Exterior

Large expanse of lawned garden with mature shrubs, hedges, heated outdoor swimming pool and tennis court. The property is capable of providing off-road parking for trucks and cars.