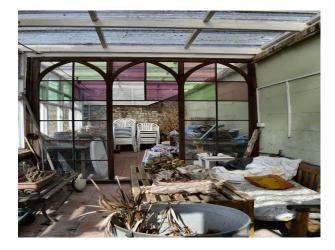

### Exterior

Large expanse of lawned garden with mature shrubs, hedges, heated outdoor swimming pool and tennis court. The property is capable of providing off-road parking for trucks and cars.