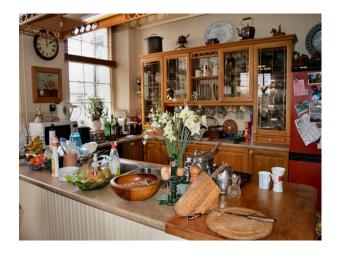

6 bedrooms all ensuite

TV room, games room, study and large hall cellar

2 utility rooms and a secound kitchen in seperate flat in house.

### **Features:**

| <b>Bathroom Types</b>      | <b>Bedroom Types</b>             | Exterior Features                | Facilities                            |
|----------------------------|----------------------------------|----------------------------------|---------------------------------------|
| • Cloakroom/WC             | • Double Bedroom                 | Back Garden                      | • Domestic Power                      |
| Family Bathroom            | • Twin Bedroom                   | <ul><li>Courtyard</li></ul>      | • Green Room                          |
|                            |                                  | <ul> <li>Front Garden</li> </ul> | • Internet Access                     |
|                            |                                  | <ul> <li>Outdoor Pool</li> </ul> | <ul> <li>Mains Water</li> </ul>       |
|                            |                                  | • Tennis Court                   | • Toilets                             |
| Floors                     | Interior Features                | Kitchen Facilities               | Kitchen types                         |
| • Carpet                   | • Furnished                      | • Kitchen Diner                  | • Rustic Kitchens                     |
| • Tiled Floor              | • Period Fireplace               | • Large Dining Table             | • Wooden Units                        |
|                            | • Period Staircase               |                                  |                                       |
| Parking                    | Rooms                            | Views                            | Walls & Windows                       |
| <ul><li>Driveway</li></ul> | • Changing Room                  | • Countryside View               | • Painted Walls                       |
| <ul> <li>Garage</li> </ul> | <ul> <li>Conservatory</li> </ul> |                                  | <ul> <li>Wallpapered Walls</li> </ul> |
| Secure Parking             | <ul> <li>Dining Room</li> </ul>  |                                  |                                       |
|                            | <ul> <li>Games Room</li> </ul>   |                                  |                                       |
|                            | <ul> <li>Hallway</li> </ul>      |                                  |                                       |
|                            | • Living Room                    |                                  |                                       |