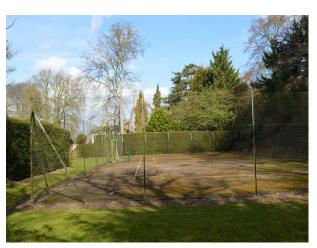

# **EA1295 Manor House Filming Location**

Manor house in lawned grounds with outdoor heated pool, tennis court and private woodland. The property is available to hire at competitive rates as a location for filming or stills shoots. Recce's are free and highly recommended.

# **Manor House Filming Location**

Manor house in lawned grounds with outdoor heated pool, tennis court and private woodland. The property is available to hire at competitive rates as a location for filming or stills shoots. Recce's are free and highly recommended.

### Exterior

Large expanse of lawned garden with mature shrubs, hedges, heated outdoor swimming pool and tennis court. The property is capable of providing off-road parking for trucks and cars.