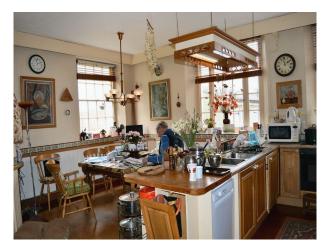

6 bedrooms all ensuite

TV room, games room, study and large hall cellar

2 utility rooms and a secound kitchen in seperate flat in house.

### **Features:**

| <b>Bathroom Types</b>      | <b>Bedroom Types</b>             | Exterior Features                | Facilities                            |
|----------------------------|----------------------------------|----------------------------------|---------------------------------------|
| • Cloakroom/WC             | • Double Bedroom                 | Back Garden                      | • Domestic Power                      |
| Family Bathroom            | • Twin Bedroom                   | <ul><li>Courtyard</li></ul>      | • Green Room                          |
|                            |                                  | <ul> <li>Front Garden</li> </ul> | • Internet Access                     |
|                            |                                  | <ul> <li>Outdoor Pool</li> </ul> | <ul> <li>Mains Water</li> </ul>       |
|                            |                                  | • Tennis Court                   | • Toilets                             |
| Floors                     | Interior Features                | Kitchen Facilities               | Kitchen types                         |
| • Carpet                   | • Furnished                      | • Kitchen Diner                  | • Rustic Kitchens                     |
| • Tiled Floor              | • Period Fireplace               | • Large Dining Table             | • Wooden Units                        |
|                            | • Period Staircase               |                                  |                                       |
| Parking                    | Rooms                            | Views                            | Walls & Windows                       |
| <ul><li>Driveway</li></ul> | • Changing Room                  | • Countryside View               | • Painted Walls                       |
| <ul> <li>Garage</li> </ul> | <ul> <li>Conservatory</li> </ul> |                                  | <ul> <li>Wallpapered Walls</li> </ul> |
| Secure Parking             | <ul> <li>Dining Room</li> </ul>  |                                  |                                       |
|                            | <ul> <li>Games Room</li> </ul>   |                                  |                                       |
|                            | <ul> <li>Hallway</li> </ul>      |                                  |                                       |
|                            | • Living Room                    |                                  |                                       |