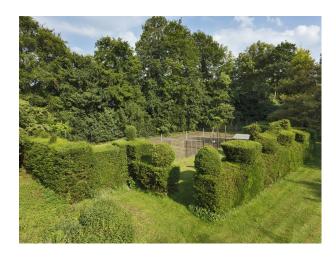

### Exterior

Large expanse of lawned garden with mature shrubs, hedges, heated outdoor swimming pool and tennis court. The property is capable of providing off-road parking for trucks and cars.