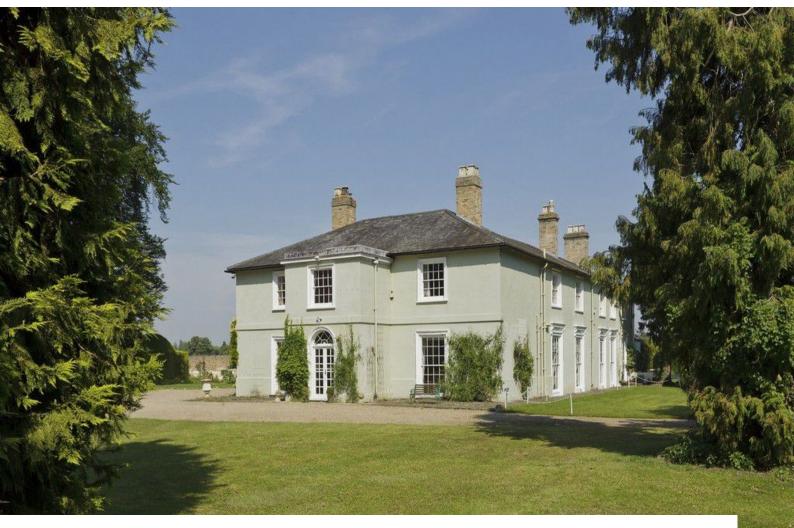

# **EA1295 Manor House Filming Location**

Manor house in lawned grounds with outdoor heated pool, tennis court and private woodland. The property is available to hire at competitive rates as a location for filming or stills shoots. Recce's are free and highly recommended.

# **Manor House Filming Location**

Manor house in lawned grounds with outdoor heated pool, tennis court and private woodland. The property is available to hire at competitive rates as a location for filming or stills shoots. Recce's are free and highly recommended.

### Exterior

Large expanse of lawned garden with mature shrubs, hedges, heated outdoor swimming pool and tennis court. The property is capable of providing off-road parking for trucks and cars.