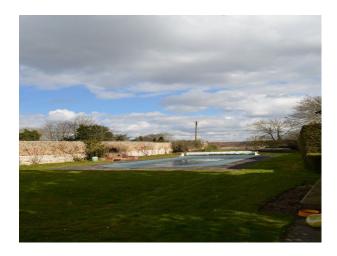

### Exterior

Large expanse of lawned garden with mature shrubs, hedges, heated outdoor swimming pool and tennis court. The property is capable of providing off-road parking for trucks and cars.