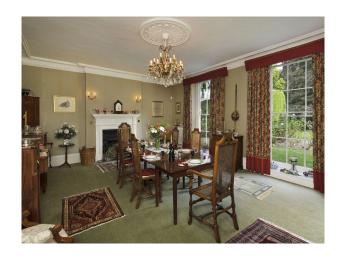

### Interior

This location offers a blend of formal and less formal rooms, all possessing period charm and furnishings. In some of the bedrooms there are sinks, and long corridors connecting the rooms.

### **Features:**

| <b>Bathroom Types</b>      | <b>Bedroom Types</b>             | Exterior Features                | Facilities                            |
|----------------------------|----------------------------------|----------------------------------|---------------------------------------|
| • Cloakroom/WC             | • Double Bedroom                 | Back Garden                      | • Domestic Power                      |
| Family Bathroom            | • Twin Bedroom                   | <ul><li>Courtyard</li></ul>      | • Green Room                          |
|                            |                                  | <ul> <li>Front Garden</li> </ul> | • Internet Access                     |
|                            |                                  | <ul> <li>Outdoor Pool</li> </ul> | <ul> <li>Mains Water</li> </ul>       |
|                            |                                  | • Tennis Court                   | • Toilets                             |
| Floors                     | Interior Features                | Kitchen Facilities               | Kitchen types                         |
| • Carpet                   | • Furnished                      | • Kitchen Diner                  | • Rustic Kitchens                     |
| • Tiled Floor              | • Period Fireplace               | • Large Dining Table             | • Wooden Units                        |
|                            | • Period Staircase               |                                  |                                       |
| Parking                    | Rooms                            | Views                            | Walls & Windows                       |
| <ul><li>Driveway</li></ul> | • Changing Room                  | • Countryside View               | • Painted Walls                       |
| <ul> <li>Garage</li> </ul> | <ul> <li>Conservatory</li> </ul> |                                  | <ul> <li>Wallpapered Walls</li> </ul> |
| Secure Parking             | <ul> <li>Dining Room</li> </ul>  |                                  |                                       |
|                            | <ul> <li>Games Room</li> </ul>   |                                  |                                       |
|                            | <ul> <li>Hallway</li> </ul>      |                                  |                                       |
|                            | • Living Room                    |                                  |                                       |