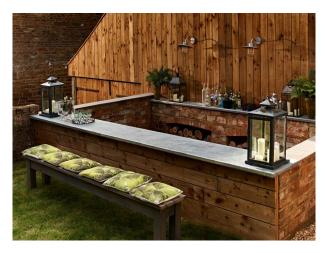

- Dining Room
- Drawing Room
- Hallway
- Living Room
- Lounge

- Countryside View
- Lake View
- Painted Walls
- Wallpapered Walls