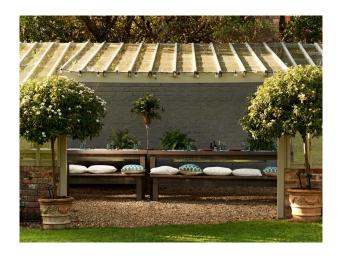

- Dining Room
- Drawing Room
- Hallway
- Living Room
- Lounge

- Countryside View
- Lake View
- Painted Walls
- Wallpapered Walls