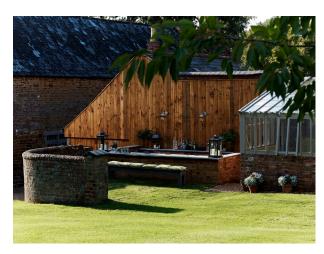

- Dining Room
- Drawing Room
- Hallway
- Living Room
- Lounge

- Countryside View
- Lake View
- Painted Walls
- Wallpapered Walls