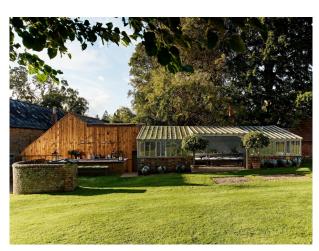

- Dining Room
- Drawing Room
- Hallway
- Living Room
- Lounge

- Countryside View
- Lake View
- Painted Walls
- Wallpapered Walls