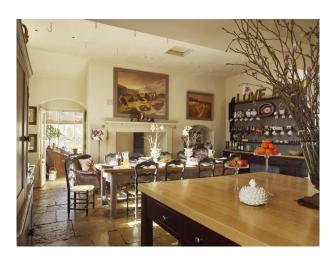

- Dining Room
- Drawing Room
- Hallway
- Living Room
- Lounge

- Countryside View
- Lake View
- Painted Walls
- Wallpapered Walls

### Interior

Lots of very large rooms with original features and in keeping furniture and decor throughout.