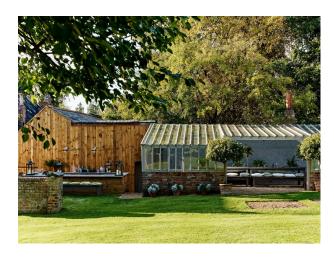

- Dining Room
- Drawing Room
- Hallway
- Living Room
- Lounge

- Countryside View
- Lake View
- Painted Walls
- Wallpapered Walls