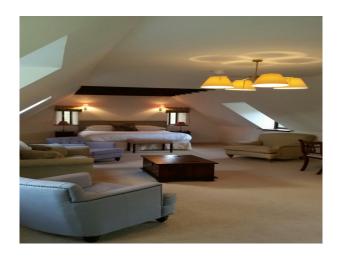

Executive Suites are the largest bedrooms in The Manor. Offering the most perfect of accommodation options at the height of luxury and space, or as a generous family room, these suites are made up of two inter-connecting spaces. A welcoming King Size bed is the centrepiece of the bedroom while a separate sitting area is ideal to give another opportunity to make yourself at home.