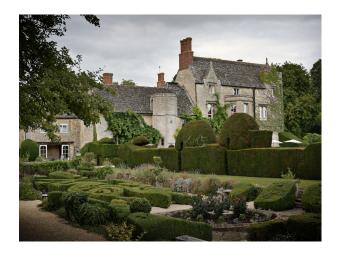

SE2634 Manor House For Filming With Traditional Interior Styling

11th Century manor house with substantial gardens and rooms furnished in traditional style

# **Manor House For Filming With Traditional Interior Styling**

11th Century manor house with substantial gardens and rooms furnished in traditional style

Location: Oxfordshire, United Kingdom

Within the M25: No

### Exterior

The Manor is a natural Oxfordshire venue of choice for many of life's celebrations. There are few backdrops that can rival the stunning garden setting of The Manor for the perfect country feel.