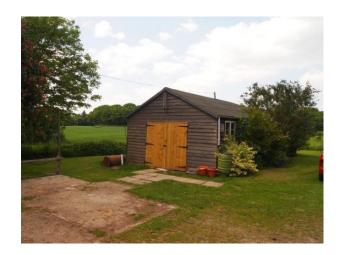

## Interior

Property Features:

- Woodland
- Sheds and outbuildings
- Wooded garden
- Woodland trails and paths  $% \left\{ 1,2,...,n\right\}$
- Lawns and flower beds
- Extensive countryside views