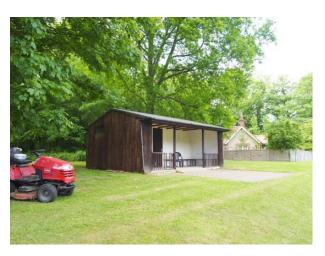

## Interior

Property Features:

- Woodland
- Sheds and outbuildings
- Wooded garden
- Woodland trails and paths  $% \left\{ 1,2,...,n\right\}$
- Lawns and flower beds
- Extensive countryside views